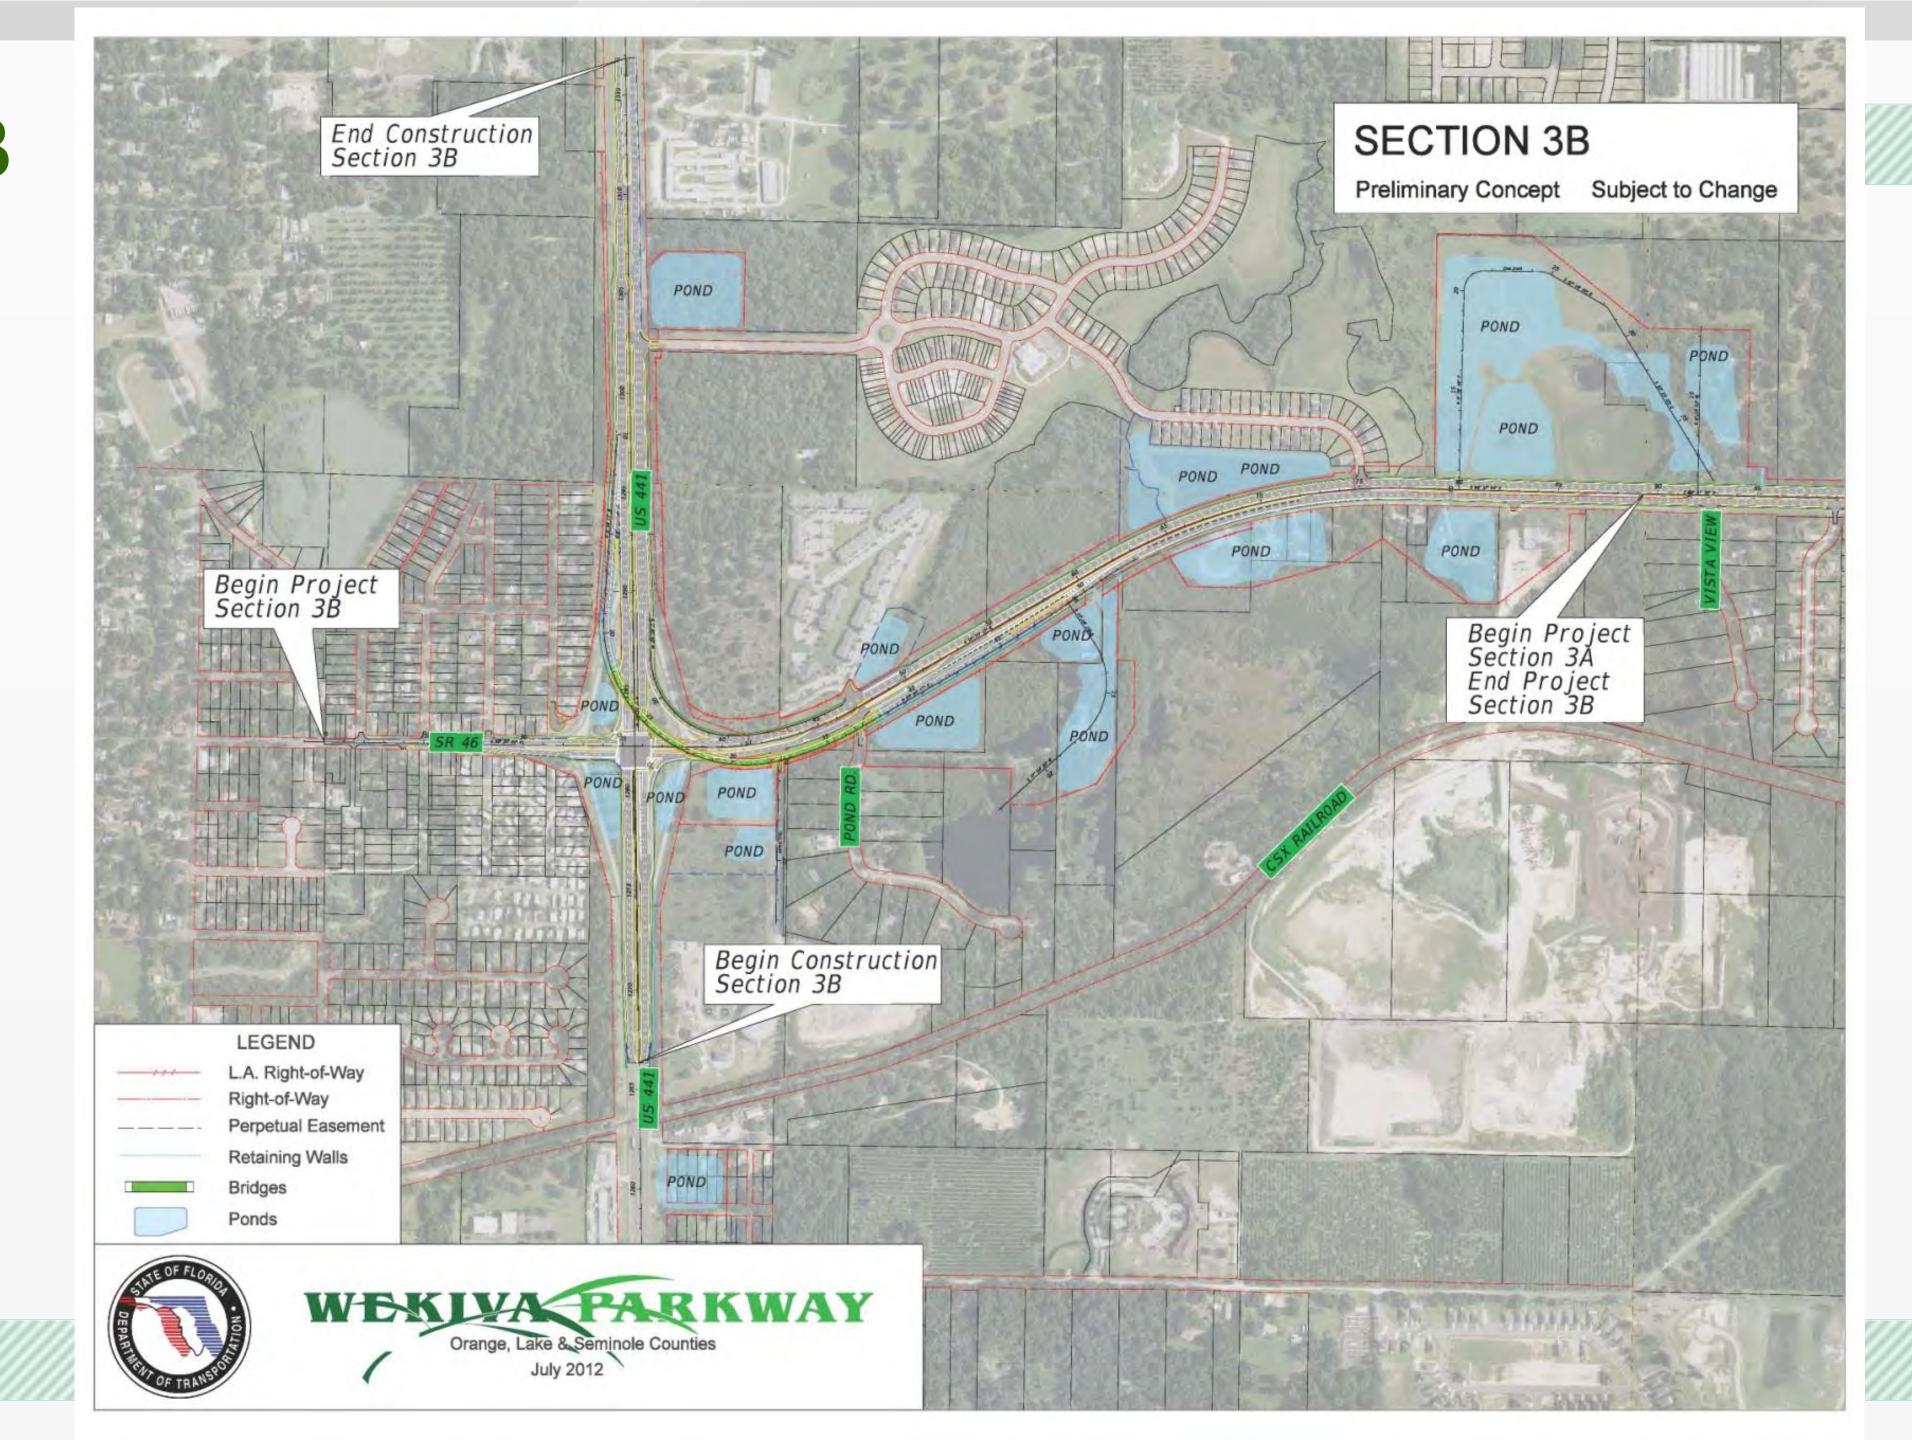

anding Florida Water & National Wild & Scenic River
- Authorized by the 2004 Wekiva Parkway and Protection
   Act
  - Setting Aside More than 3,400 Acres for Conservation
  - Largely Elevated to Reduce Accidents Between Vehicles & Wildlife
  - > Several Wildlife Bridges
  - Few Interchanges (Reduce Development)









#### PROJECT ECONOMIC IMPACT

At an estimated cost of \$1.6 Billion for Engineering & Construction, the Wekiva Parkway is Projected to Provide:

| <b>Construction Related Jobs</b> | 12,272 |
|----------------------------------|--------|
| Supporting Industries Jobs       | 5,570  |
| Induced Employment Jobs          | 17,983 |

\*Estimated Total Jobs

35,825









## Section 1A



## Section 1B



### Section 2B







# Section 2C





#### Section 3A



## Section 3B



## Section 4A & 4B



## Section 4A & 4B



## Section 5



## Section 6



## Section 7A



## Section 7A – Typical Section



## Section 7A – Safety Enhancements



## Section 7A – Safety Enhancements



# Sections 7B & 8





#### Wekiva Parkway (SR 429) Schedule\*



| AUTHORITY                              |             |             |             |             |             |             |             |             | OF TRANSP   |            |
|----------------------------------------|-------------|-------------|-------------|-------------|-------------|-------------|-------------|-------------|-------------|------------|
|                                        | 2012        | 2013        | 2014        | 2015        | 2016        | 2017        | 2018        | 2019        | 2020