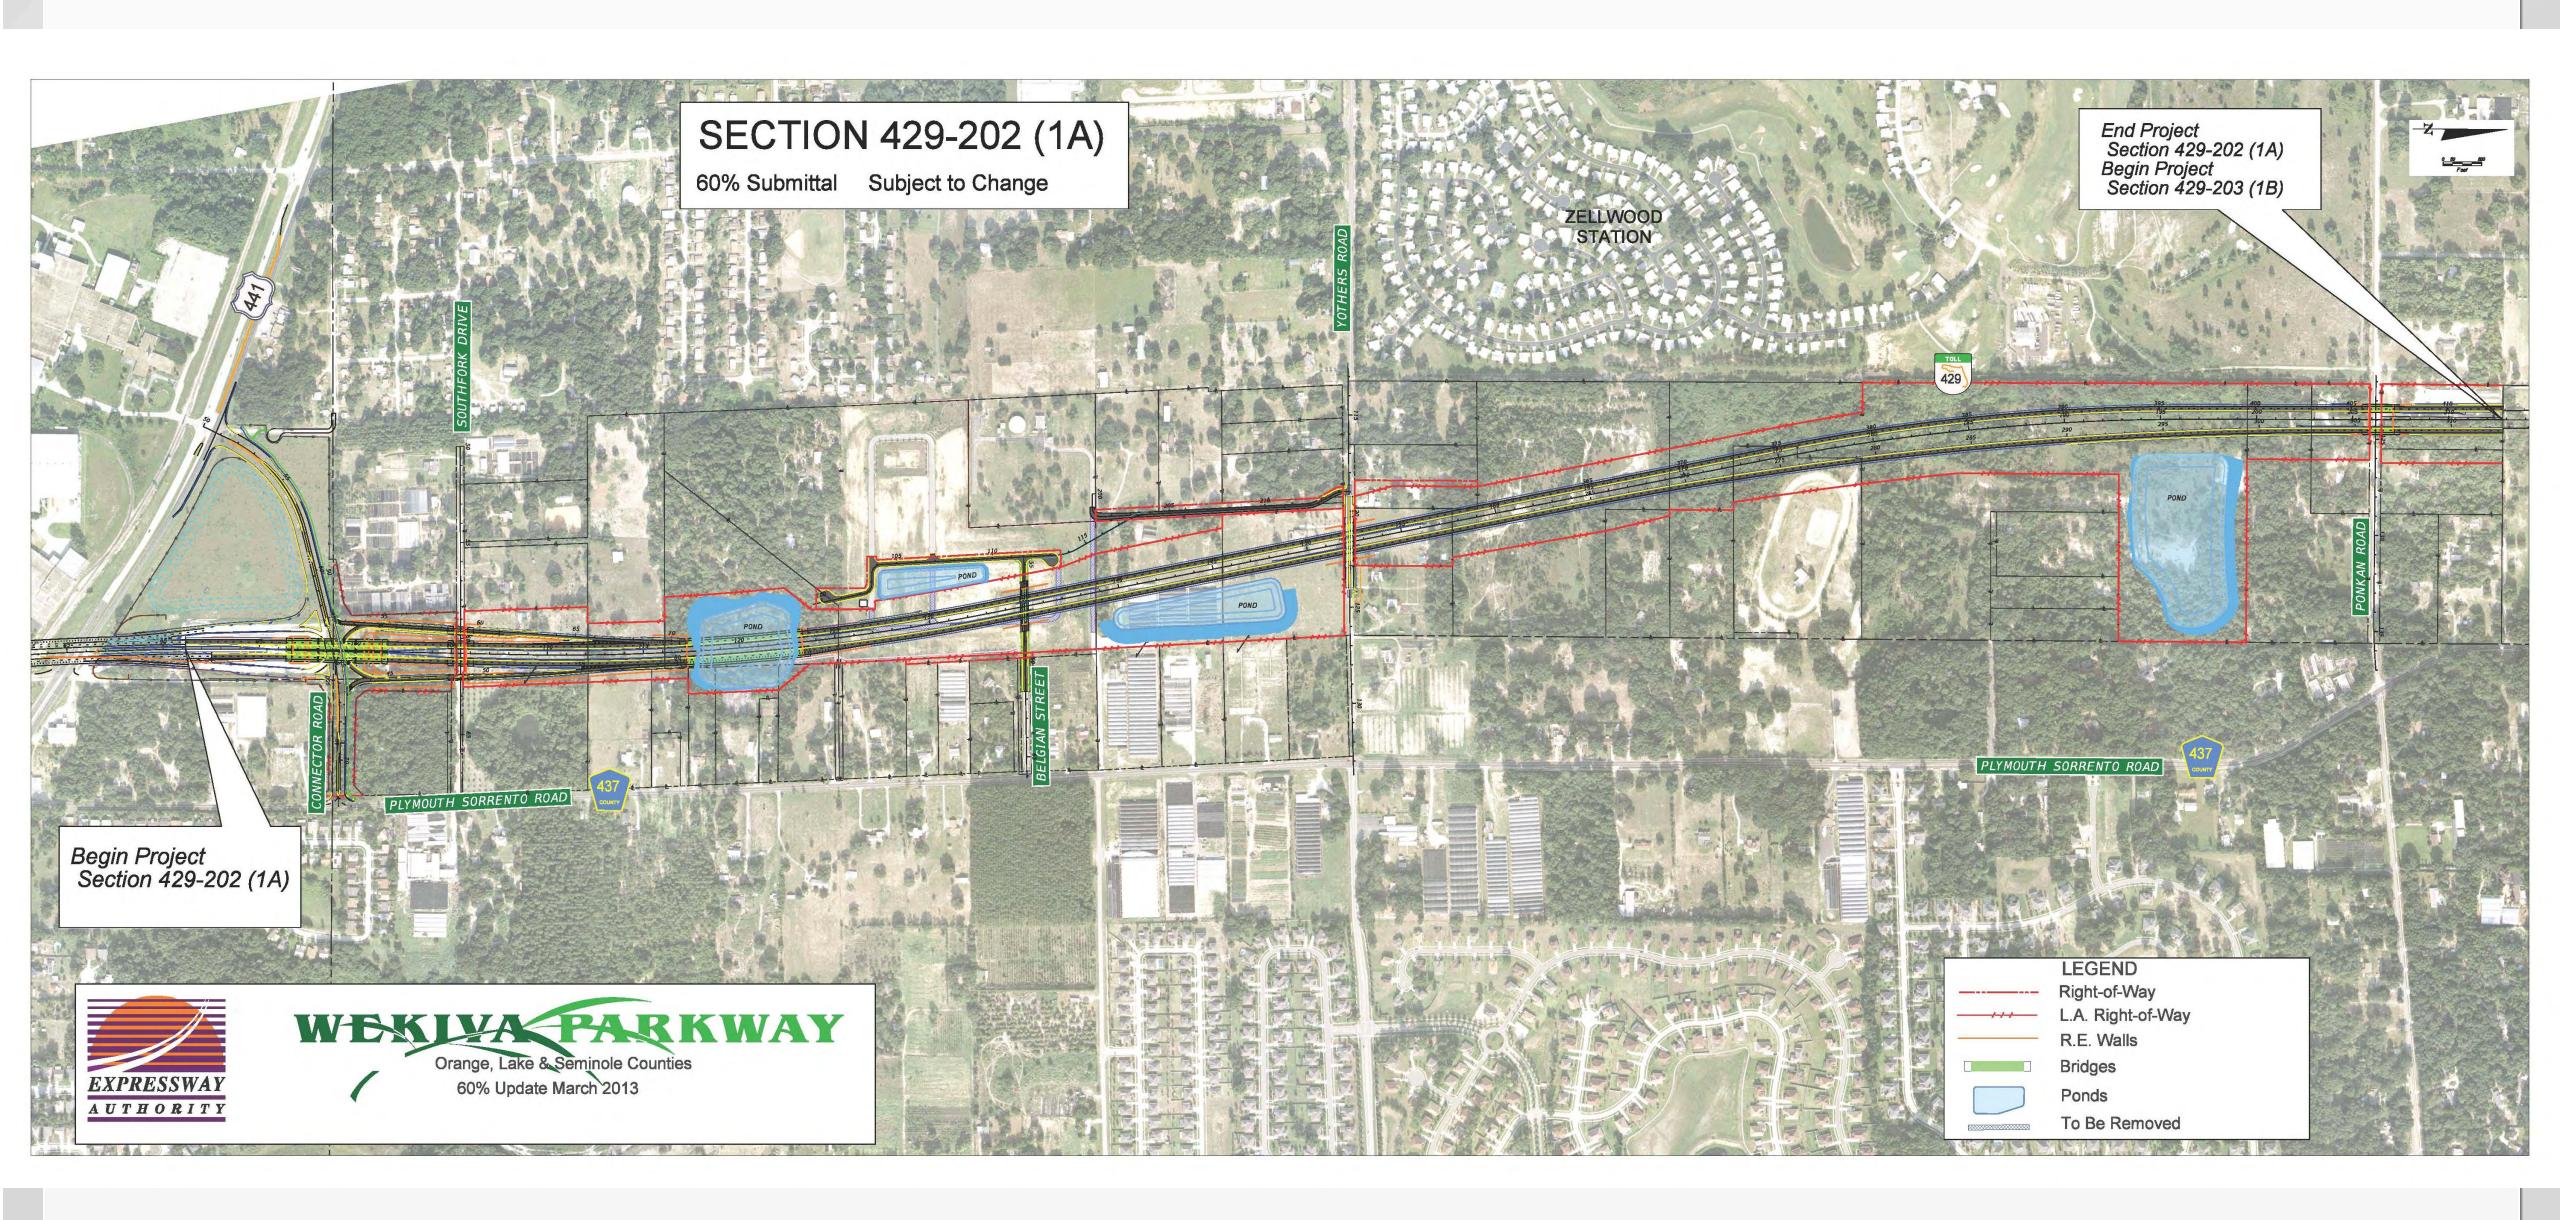

y
- Under Development: Locations & Costs



#### **Protecting Nature**

- Wekiva River: Outstanding Florida Water & National Wild & Scenic River
- Authorized by the 2004 Wekiva Parkway and Protection
   Act
  - Setting Aside More than 3,400 Acres for Conservation
  - Largely Elevated to Reduce Accidents Between Vehicles & Wildlife
  - > Several Wildlife Bridges
  - Few Interchanges (Reduce Development)









#### PROJECT ECONOMIC IMPACT

At an estimated cost of \$1.6 Billion for Engineering & Construction, the Wekiva Parkway is Projected to Provide:

| <b>Construction Related Jobs</b> | 12,272 |
|----------------------------------|--------|
| Supporting Industries Jobs       | 5,570  |
| Induced Employment Jobs          | 17,983 |

\*Estimated Total Jobs

35,825









## Section 1A



## Section 1B



### Section 2B







# Section 2C





#### Section 3A



## Section 3B



## Section 4A & 4B



## Section 4A & 4B



## Section 5



## Section 6



## Section 7A



## Section 7A – Typical Section



## Section 7A – Safety Enhancements



## Section 7A – Safety Enhancements



# Sections 7B & 8





#### Wekiva Parkway (SR 429) Schedule\*



| AUTHORITY                              |             |             |             |             |             |             |             |             | OF TRANSP   |            |
|----------------------------------------|-------------|-------------|-------------|-------------|-------------|-------------|-------------|-------------|-------------|------------|
|                                        | 2012        | 2013