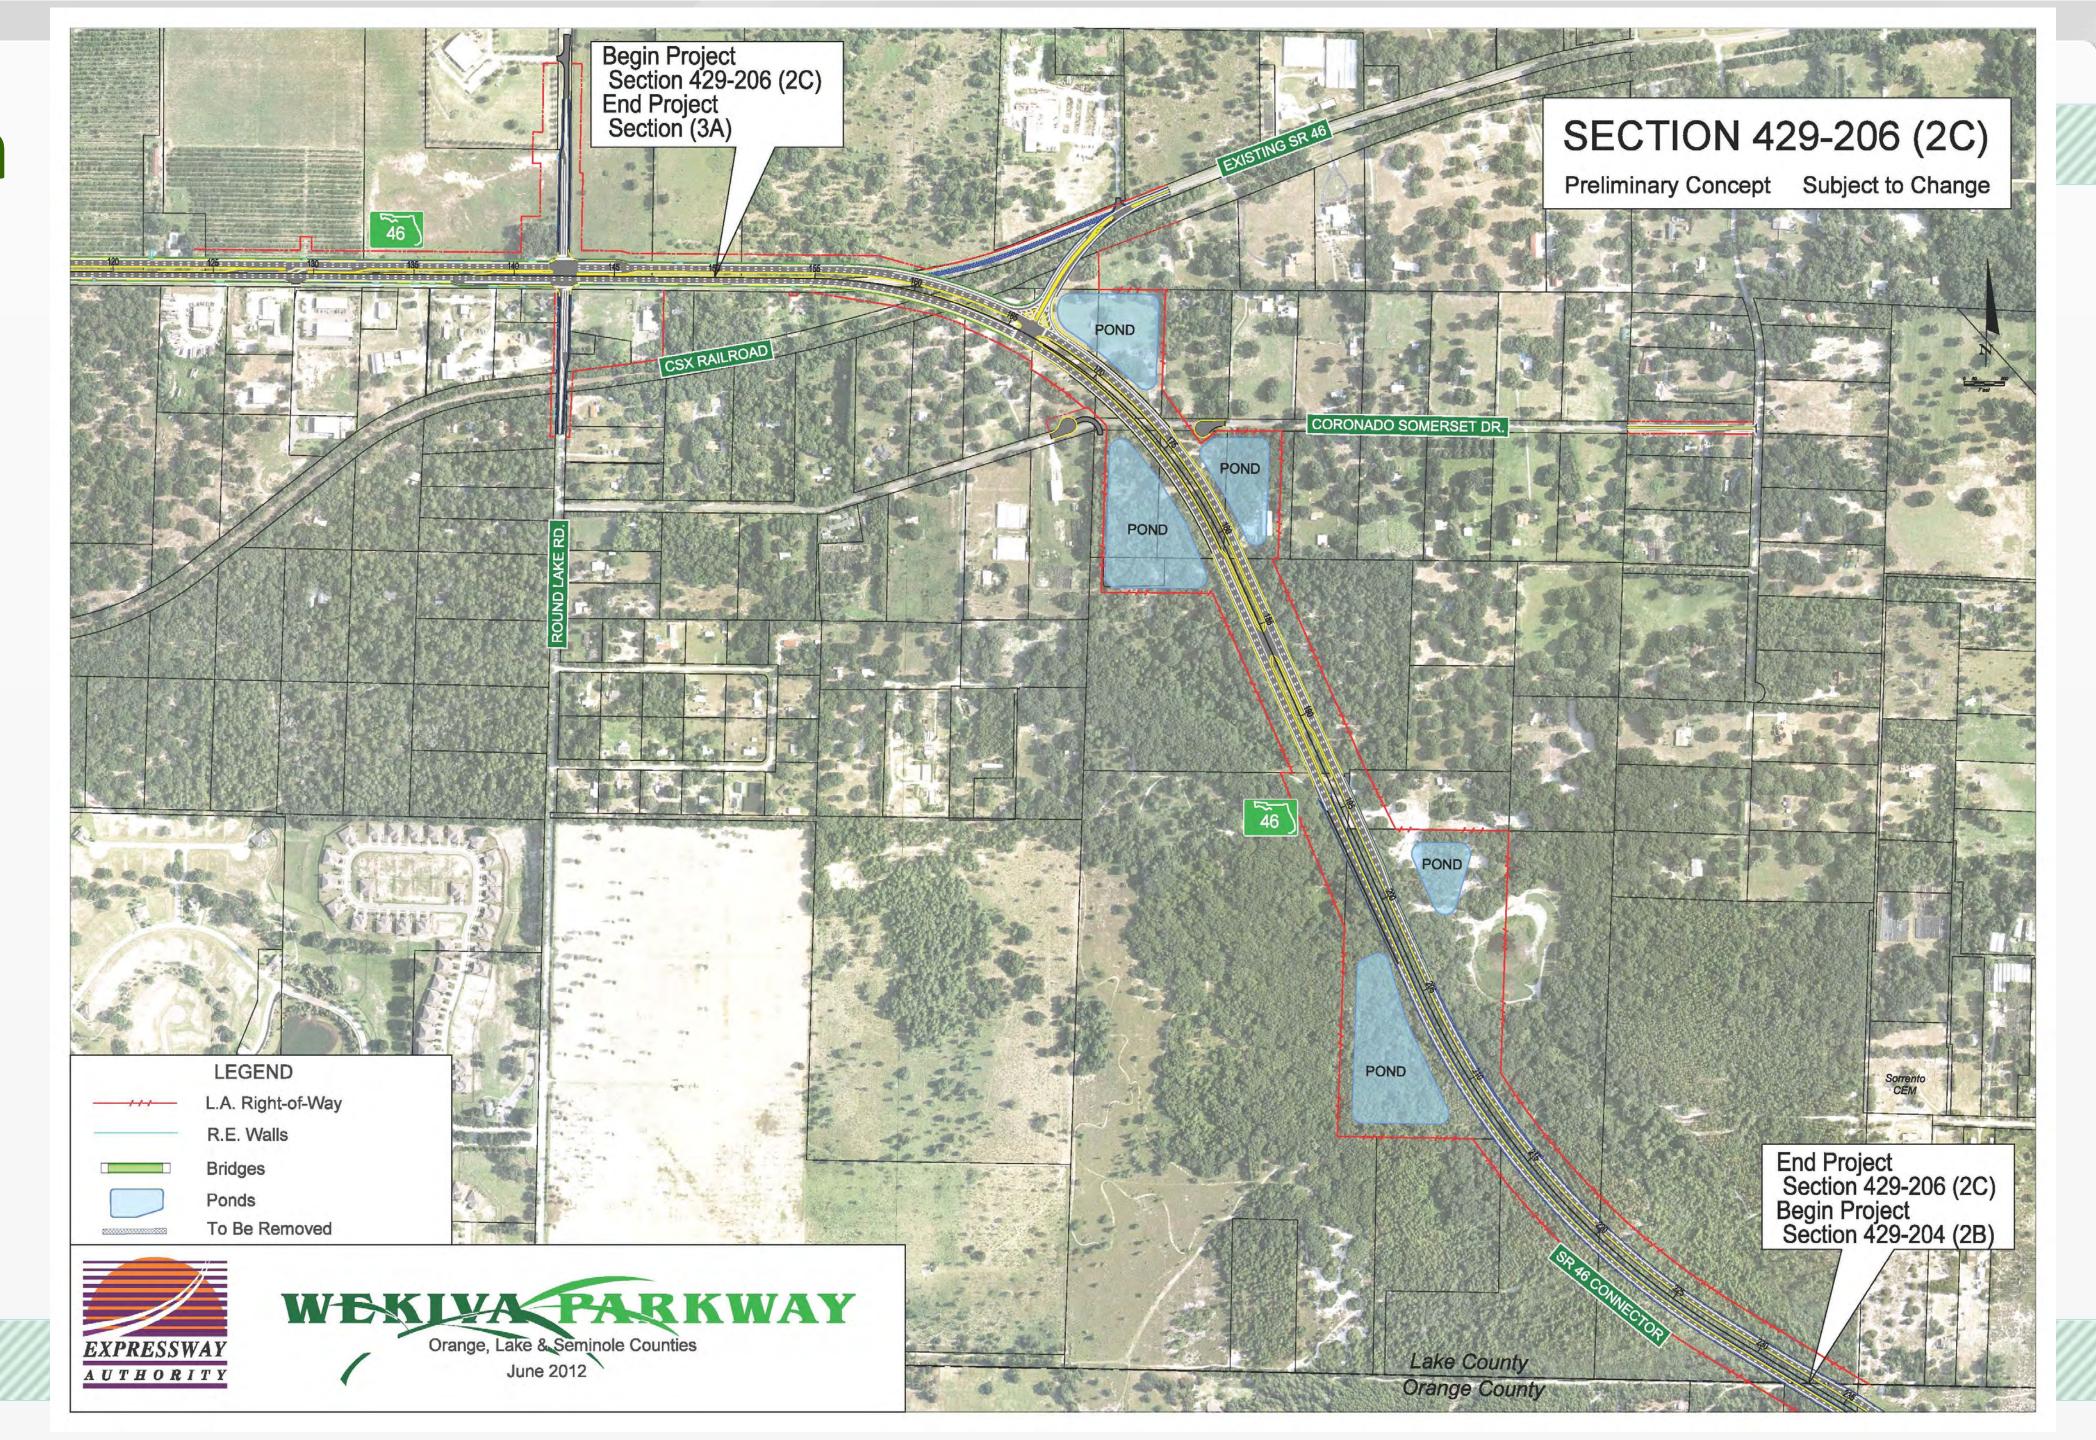

ecting Nature**

- Wekiva River: Outstanding Florida Water & National Wild & Scenic River
- Authorized by the 2004 Wekiva Parkway and Protection
   Act
  - Setting Aside More than 3,400 Acres for Conservation
  - Largely Elevated to Reduce Accidents Between Vehicles & Wildlife
  - > Several Wildlife Bridges
  - Few Interchanges (Reduce Development)









#### PROJECT ECONOMIC IMPACT

At an estimated cost of \$1.6 Billion for Engineering & Construction, the Wekiva Parkway is Projected to Provide:

| <b>Construction Related Jobs</b> | 12,272 |
|----------------------------------|--------|
| Supporting Industries Jobs       | 5,570  |
| Induced Employment Jobs          | 17,983 |

\*Estimated Total Jobs

35,825









## Section 1A



## Section 1B



### Section 2B







# Section 2C





#### Section 3A



## Section 3B



## Section 4A & 4B



## Section 4A & 4B



## Section 5



## Section 6



## Section 7A



## Section 7A – Typical Section



## Section 7A – Safety Enhancements



## Section 7A – Safety Enhancements



# Sections 7B & 8





#### Wekiva Parkway (SR 429) Schedule\*



| AUTHORITY                              |             |             |             |             |             |             |             |             | OF TRANSP   |            |
|----------------------------------------|-------------|-------------|-------------|-------------|-------------|-------------|-------------|-------------|-------------|------------|
|                                        | 2012        | 2013        | 2014        | 2015        | 2016        | 2017