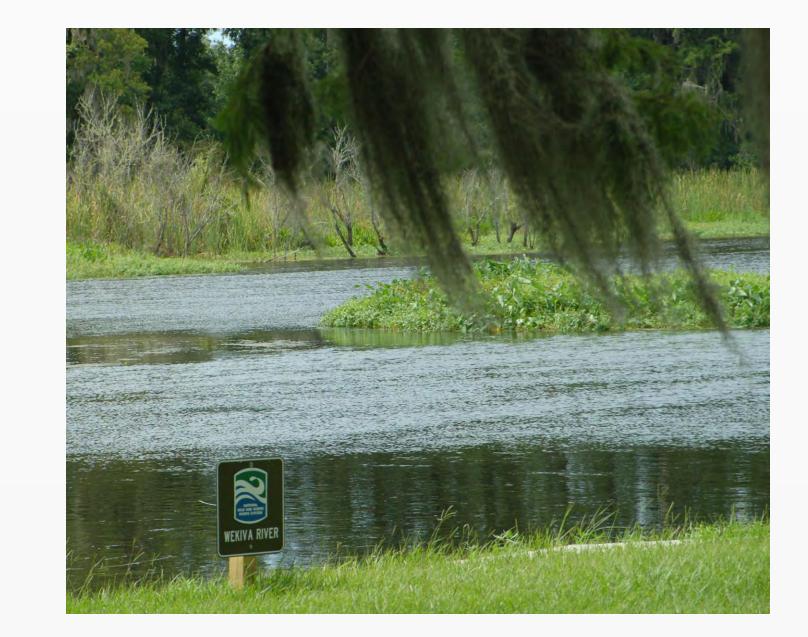

#### **Protecting Nature**

- Wekiva River: Outstanding Florida Water & National Wild & Scenic River
- Authorized by the 2004 Wekiva Parkway and Protection
   Act
  - Setting Aside More than 3,400 Acres for Conservation
  - Largely Elevated to Reduce Accidents Between Vehicles & Wildlife
  - > Several Wildlife Bridges
  - Few Interchanges (Reduce Development)