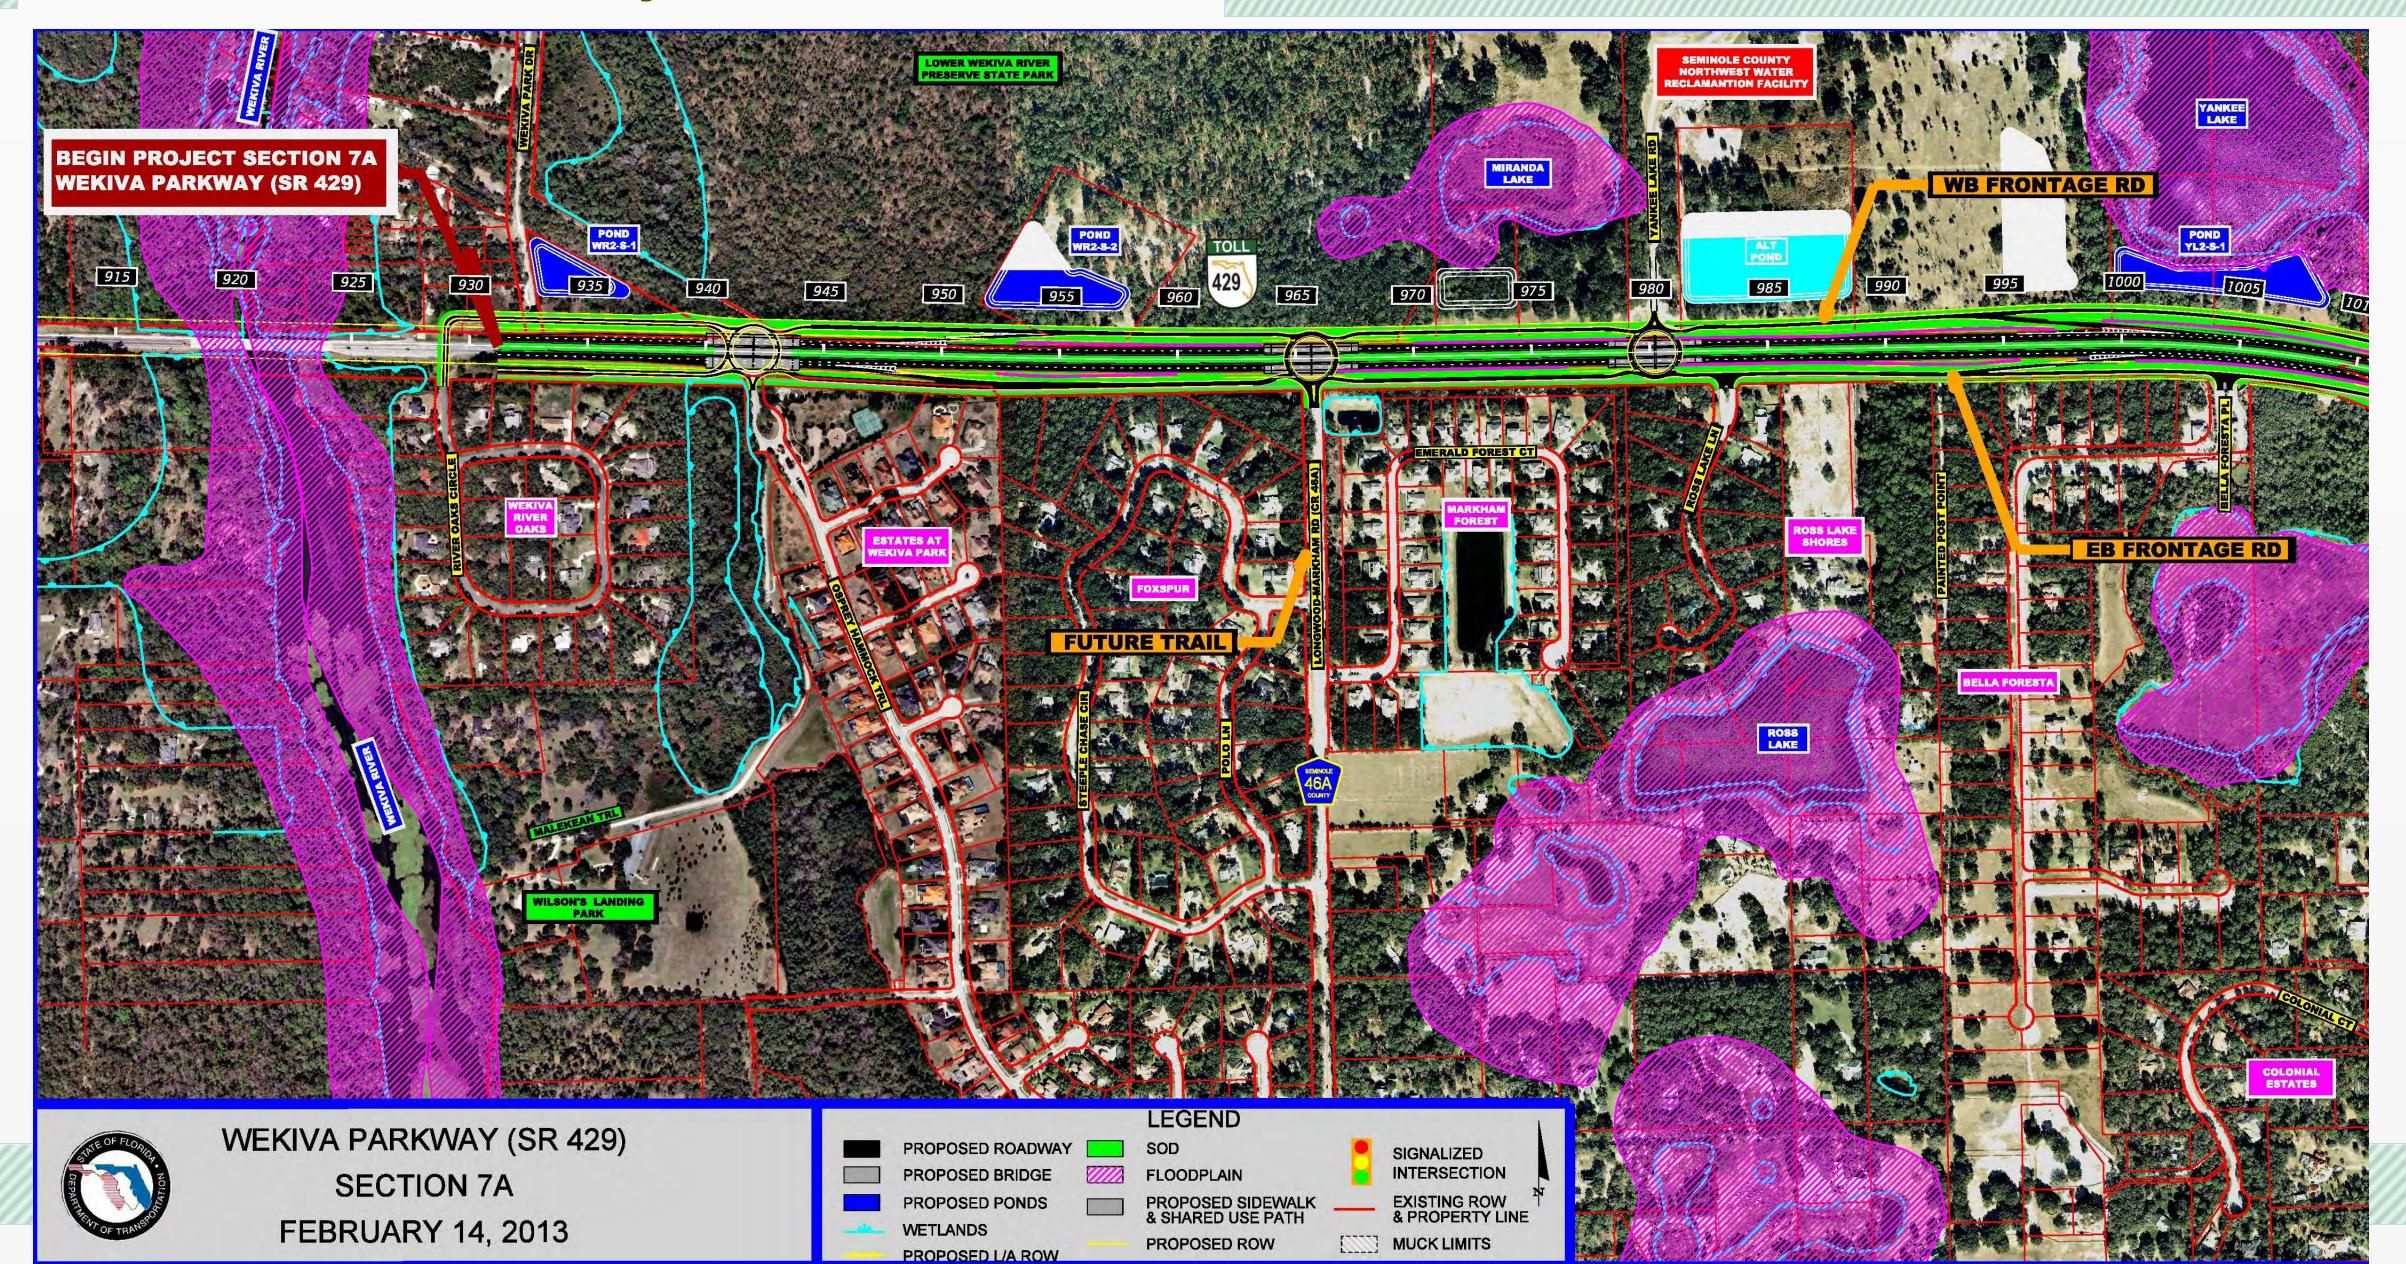

ion
  - Largely Elevated to Reduce Accidents Between Vehicles & Wildlife
  - > Several Wildlife Bridges
  - Few Interchanges (Reduce Development)









#### PROJECT ECONOMIC IMPACT

At an estimated cost of \$1.6 Billion for Engineering & Construction, the Wekiva Parkway is Projected to Provide:

| <b>Construction Related Jobs</b> | 12,272 |
|----------------------------------|--------|
| Supporting Industries Jobs       | 5,570  |
| Induced Employment Jobs          | 17,983 |

\*Estimated Total Jobs

35,825









## Section 1A



## Section 1B



### Section 2B







# Section 2C





#### Section 3A



## Section 3B



## Section 4A & 4B



## Section 4A & 4B



## Section 5



## Section 6



## Section 7A



## Section 7A – Typical Section



## Section 7A – Safety Enhancements



## Section 7A – Safety Enhancements



# Sections 7B & 8





#### Wekiva Parkway (SR 429) Schedule\*



| AUTHORITY                              |             |             |             |             |             |             |             |             | OF TRANSP   |            |
|----------------------------------------|-------------|-------------|-------------|-------------|-------------|-------------|-------------|-------------|-------------|------------|
|                                        | 2012        | 2013        | 2014        | 2015        | 2016        | 2017        | 2018        | 2019        | 2020        | 2021       |
| Section 1A - OOCEA                     | Q1 Q2 Q3 Q4 | Q1 Q2 Q3 Q |
| Final Design Right of Way Construction |             |             |