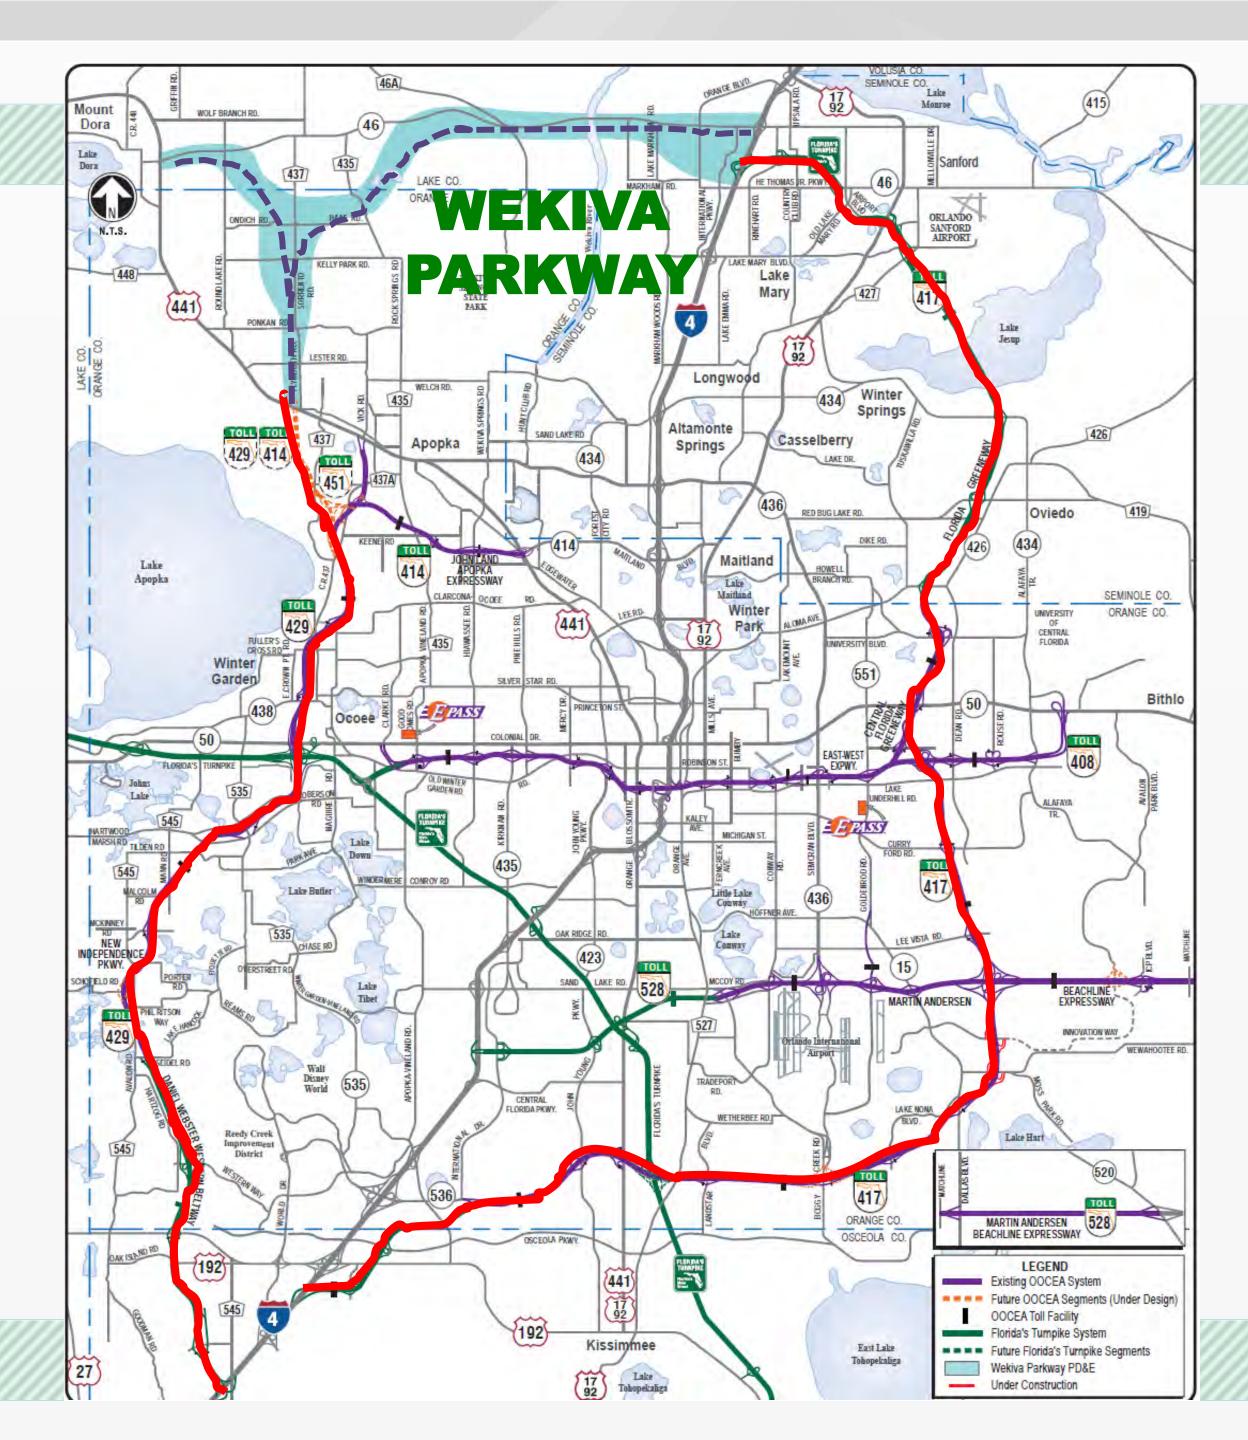

#### **Project Description**

- \$1.6 Billion Completion of Central Florida's Beltway
- 25-mile Toll Road
- Non-Toll Road Improvements:
  - Widening SR 46 in Lake & Seminole Counties
  - Rebuilding the US 441/SR 46 Interchange in Mount Dora
  - Relocating CR 46A to Improve Wildlife Connectivity
  - Parallel Service Roads in East Lake & Seminole Counties
- Multi-use Trail (Portions of East Lake & Seminole Counties)

## Section 1A

## Section 1B

### Section 2B

# Section 2C

#### Section 3A

## Section 3B

## Section 4A & 4B

## Section 5

## Section 6

## Section 7A

# Sections 7B & 8