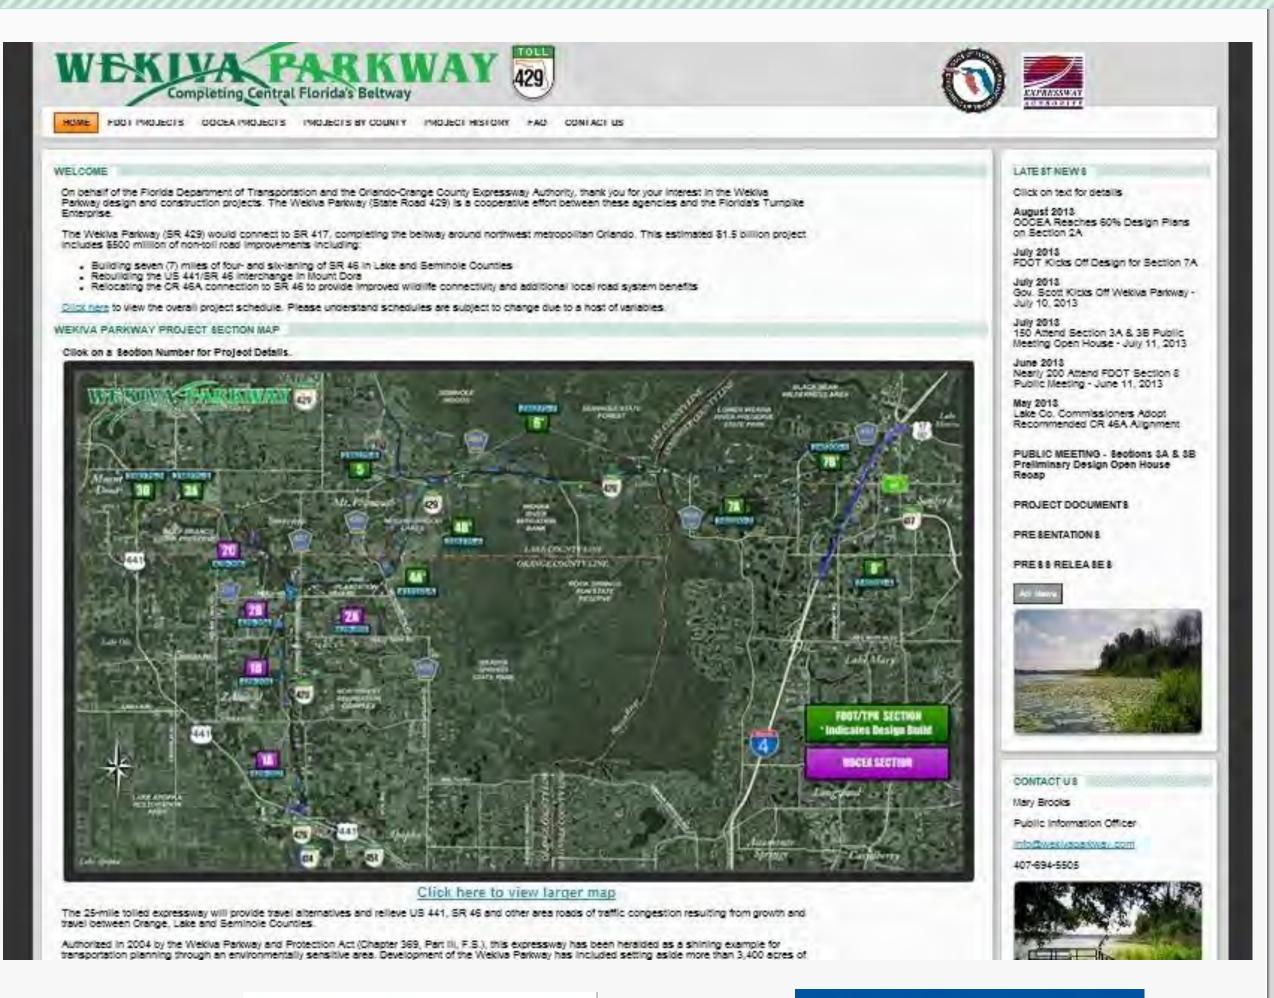

#### **Project Description**

- \$1.6 Billion Completion of Central Florida's Beltway
- 25-mile Toll Road
- Non-Toll Road Improvements:
  - Widening SR 46 in Lake & Seminole Counties
  - Rebuilding the US 441/SR 46 Interchange in Mount Dora
  - Relocating CR 46A to Improve Wildlife Connectivity
  - Parallel Service Roads in East Lake & Seminole Counties
- Multi-use Trail (Portions of East Lake & Seminole Counties)

## Section 1A

## Section 1B

### Section 2B

# Section 2C

#### Section 3A

## Section 3B

## Section 4A & 4B

## Section 5

## Section 6

## Section 7A

# Sections 7B & 8