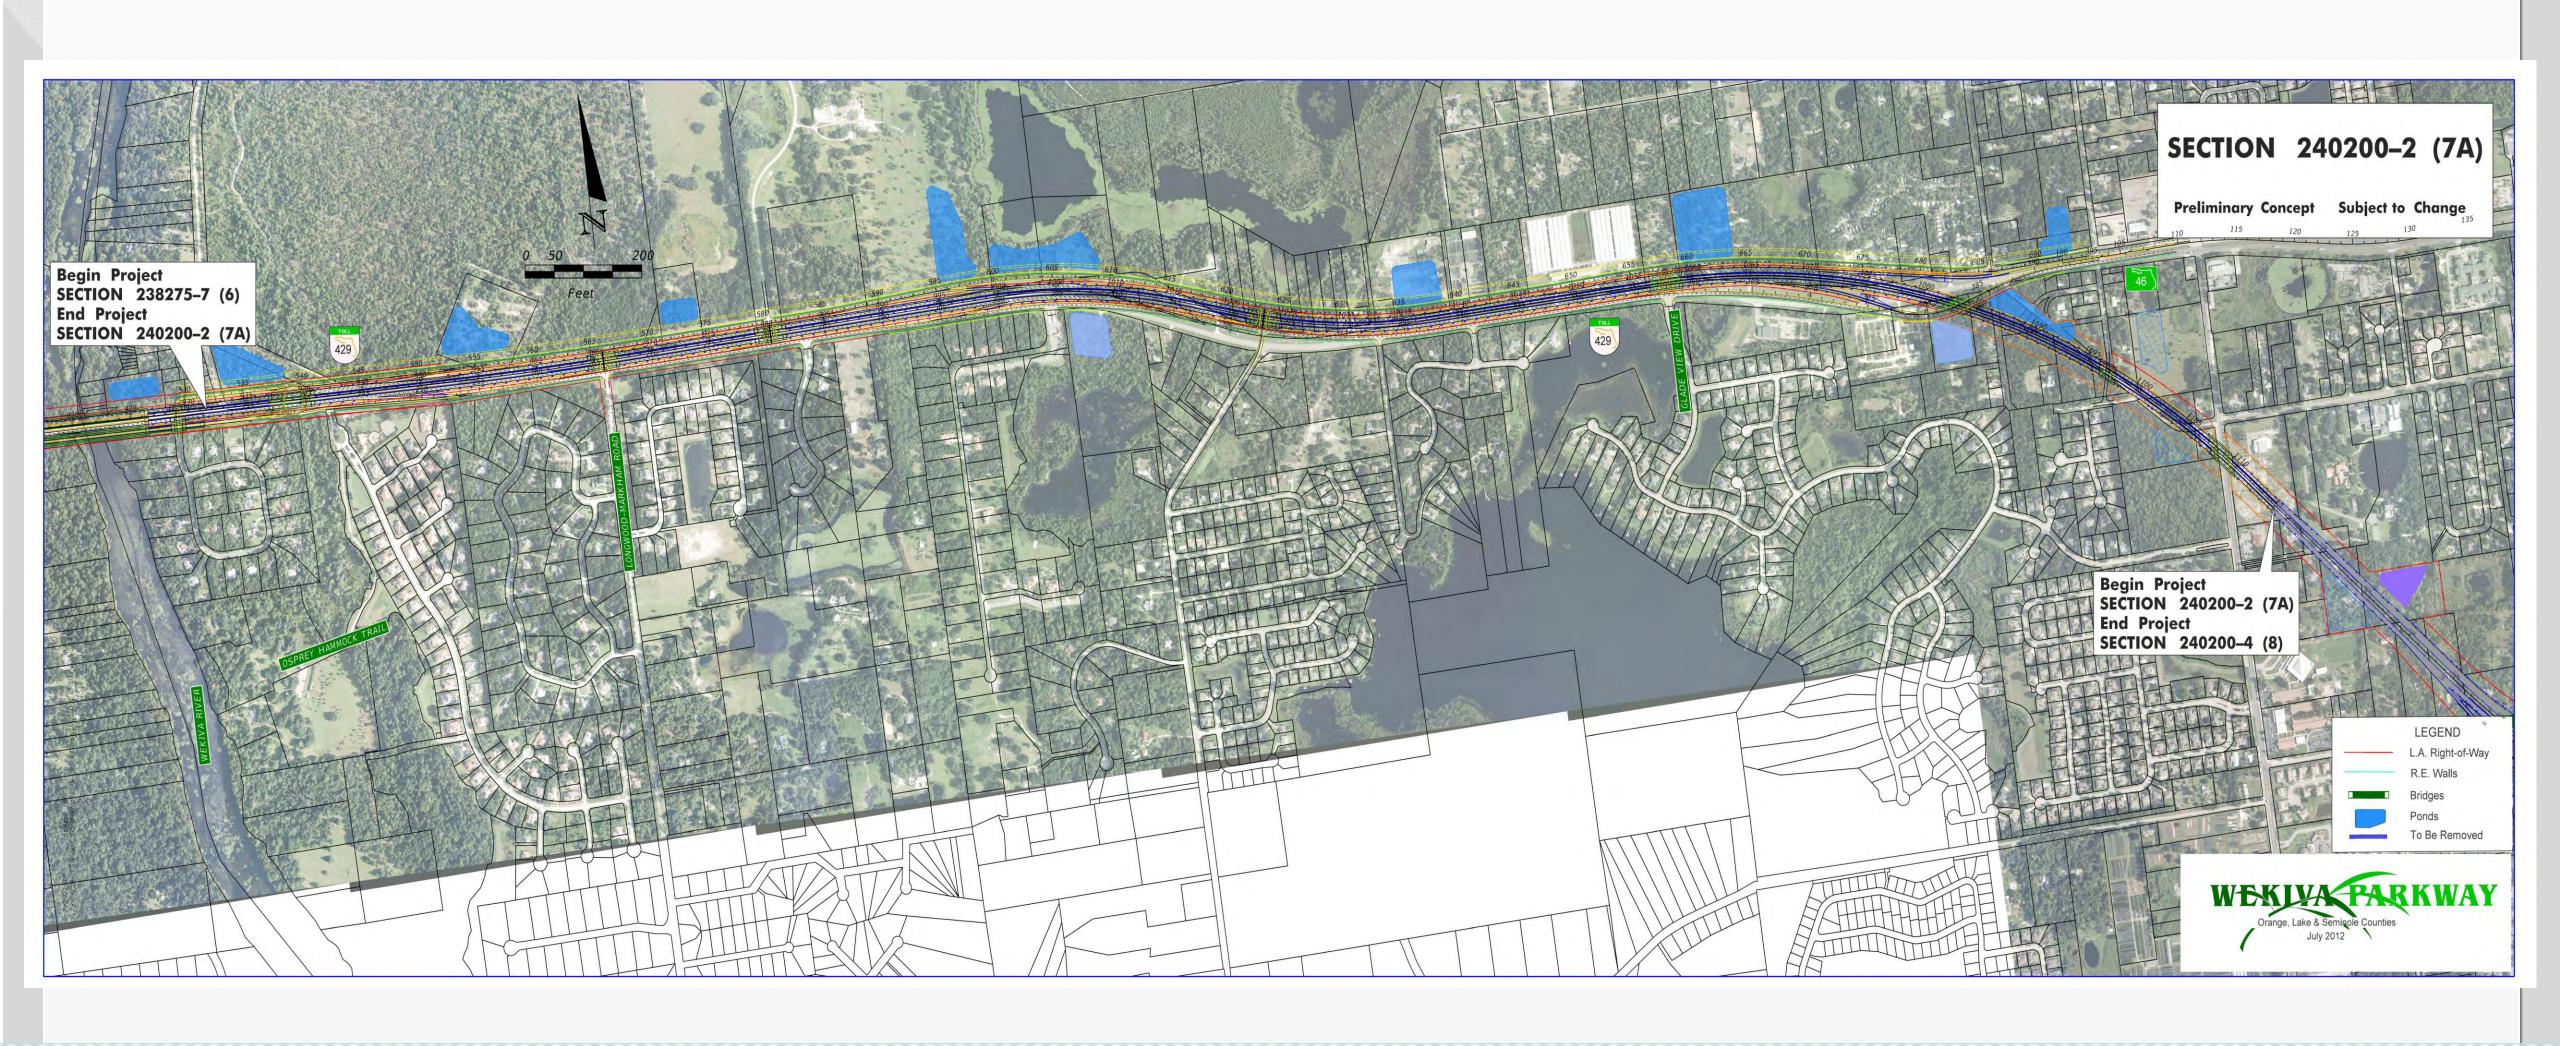

nd Protection
   Act
  - Setting Aside More than 3,400 Acres for Conservation
  - Largely Elevated to Reduce Accidents Between Vehicles & Wildlife
  - > Several Wildlife Bridges
  - Few Interchanges (Reduce Development)









#### PROJECT ECONOMIC IMPACT

At an estimated cost of \$1.6 Billion for Engineering & Construction, the Wekiva Parkway is Projected to Provide:

| <b>Construction Related Jobs</b> | 12,272 |
|----------------------------------|--------|
| Supporting Industries Jobs       | 5,570  |
| Induced Employment Jobs          | 17,983 |

\*Estimated Total Jobs

35,825









## Section 1A



## Section 1B



### Section 2B







# Section 2C





#### Section 3A



## Section 3B



## Section 4A & 4B



## Section 4A & 4B



## Section 5



## Section 6



## Section 7A



## Section 7A – Typical Section



## Section 7A – Safety Enhancements



## Section 7A – Safety Enhancements



# Sections 7B & 8





#### Wekiva Parkway (SR 429) Schedule\*



| AUTHORITY                              |             |             |             |             |             |             |             |             | OF TRANSP   |            |
|----------------------------------------|-------------|-------------|-------------|-------------|-------------|-------------|-------------|-------------|-------------|------------|
|                                        | 2012        | 2013        | 2014        | 2015        | 2016        | 2017        | 2018        | 2019        | 2020        | 2021       |
| Section 1A - OOCEA                     | Q1 Q2 Q3 Q4 | Q1 Q2 Q3 Q |
| F