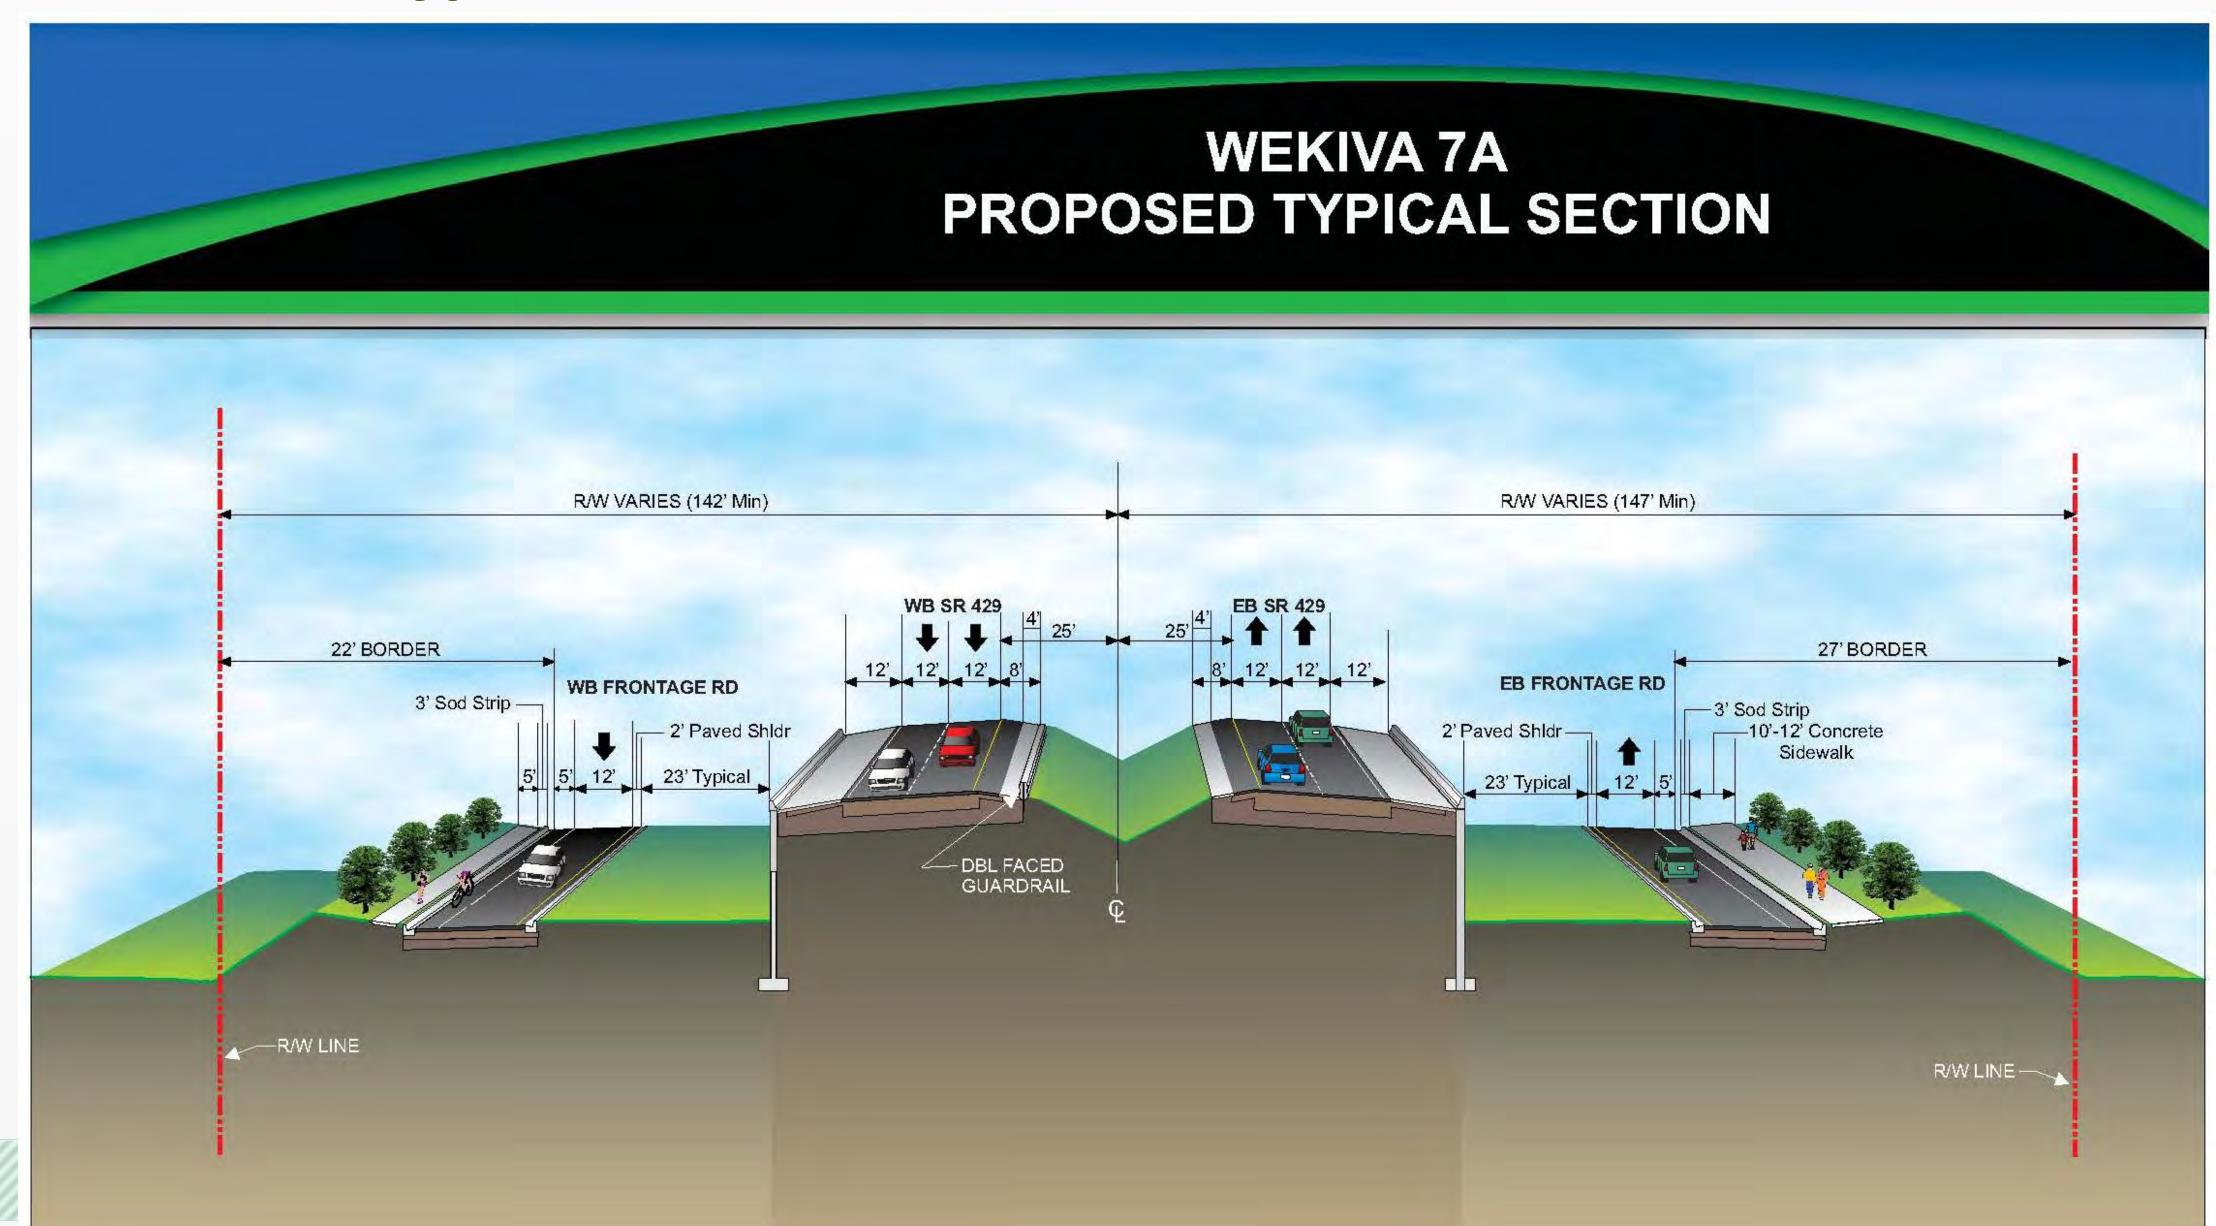

ide More than 3,400 Acres for Conservation
  - Largely Elevated to Reduce Accidents Between Vehicles & Wildlife
  - > Several Wildlife Bridges
  - Few Interchanges (Reduce Development)









#### PROJECT ECONOMIC IMPACT

At an estimated cost of \$1.6 Billion for Engineering & Construction, the Wekiva Parkway is Projected to Provide:

| <b>Construction Related Jobs</b> | 12,272 |
|----------------------------------|--------|
| Supporting Industries Jobs       | 5,570  |
| Induced Employment Jobs          | 17,983 |

\*Estimated Total Jobs

35,825









## Section 1A



## Section 1B



### Section 2B







# Section 2C





#### Section 3A



## Section 3B



## Section 4A & 4B



## Section 4A & 4B



## Section 5



## Section 6



## Section 7A



## Section 7A – Typical Section



## Section 7A – Safety Enhancements



## Section 7A – Safety Enhancements



# Sections 7B & 8





#### Wekiva Parkway (SR 429) Schedule\*



| AUTHORITY                              |             |             |             |             |             |             |             |             | OF TRANSP   |            |
|----------------------------------------|-------------|-------------|-------------|-------------|-------------|-------------|-------------|-------------|-------------|------------|
|                                        | 2012        | 2013        | 2014        | 2015        | 2016        | 2017        | 2018        | 2019        | 2020        | 2021       |
| Section 1A - OOCEA                     | Q1 Q2 Q3 Q4 | Q1 Q2 Q3 Q |
| Final Design Right of Way Constructi