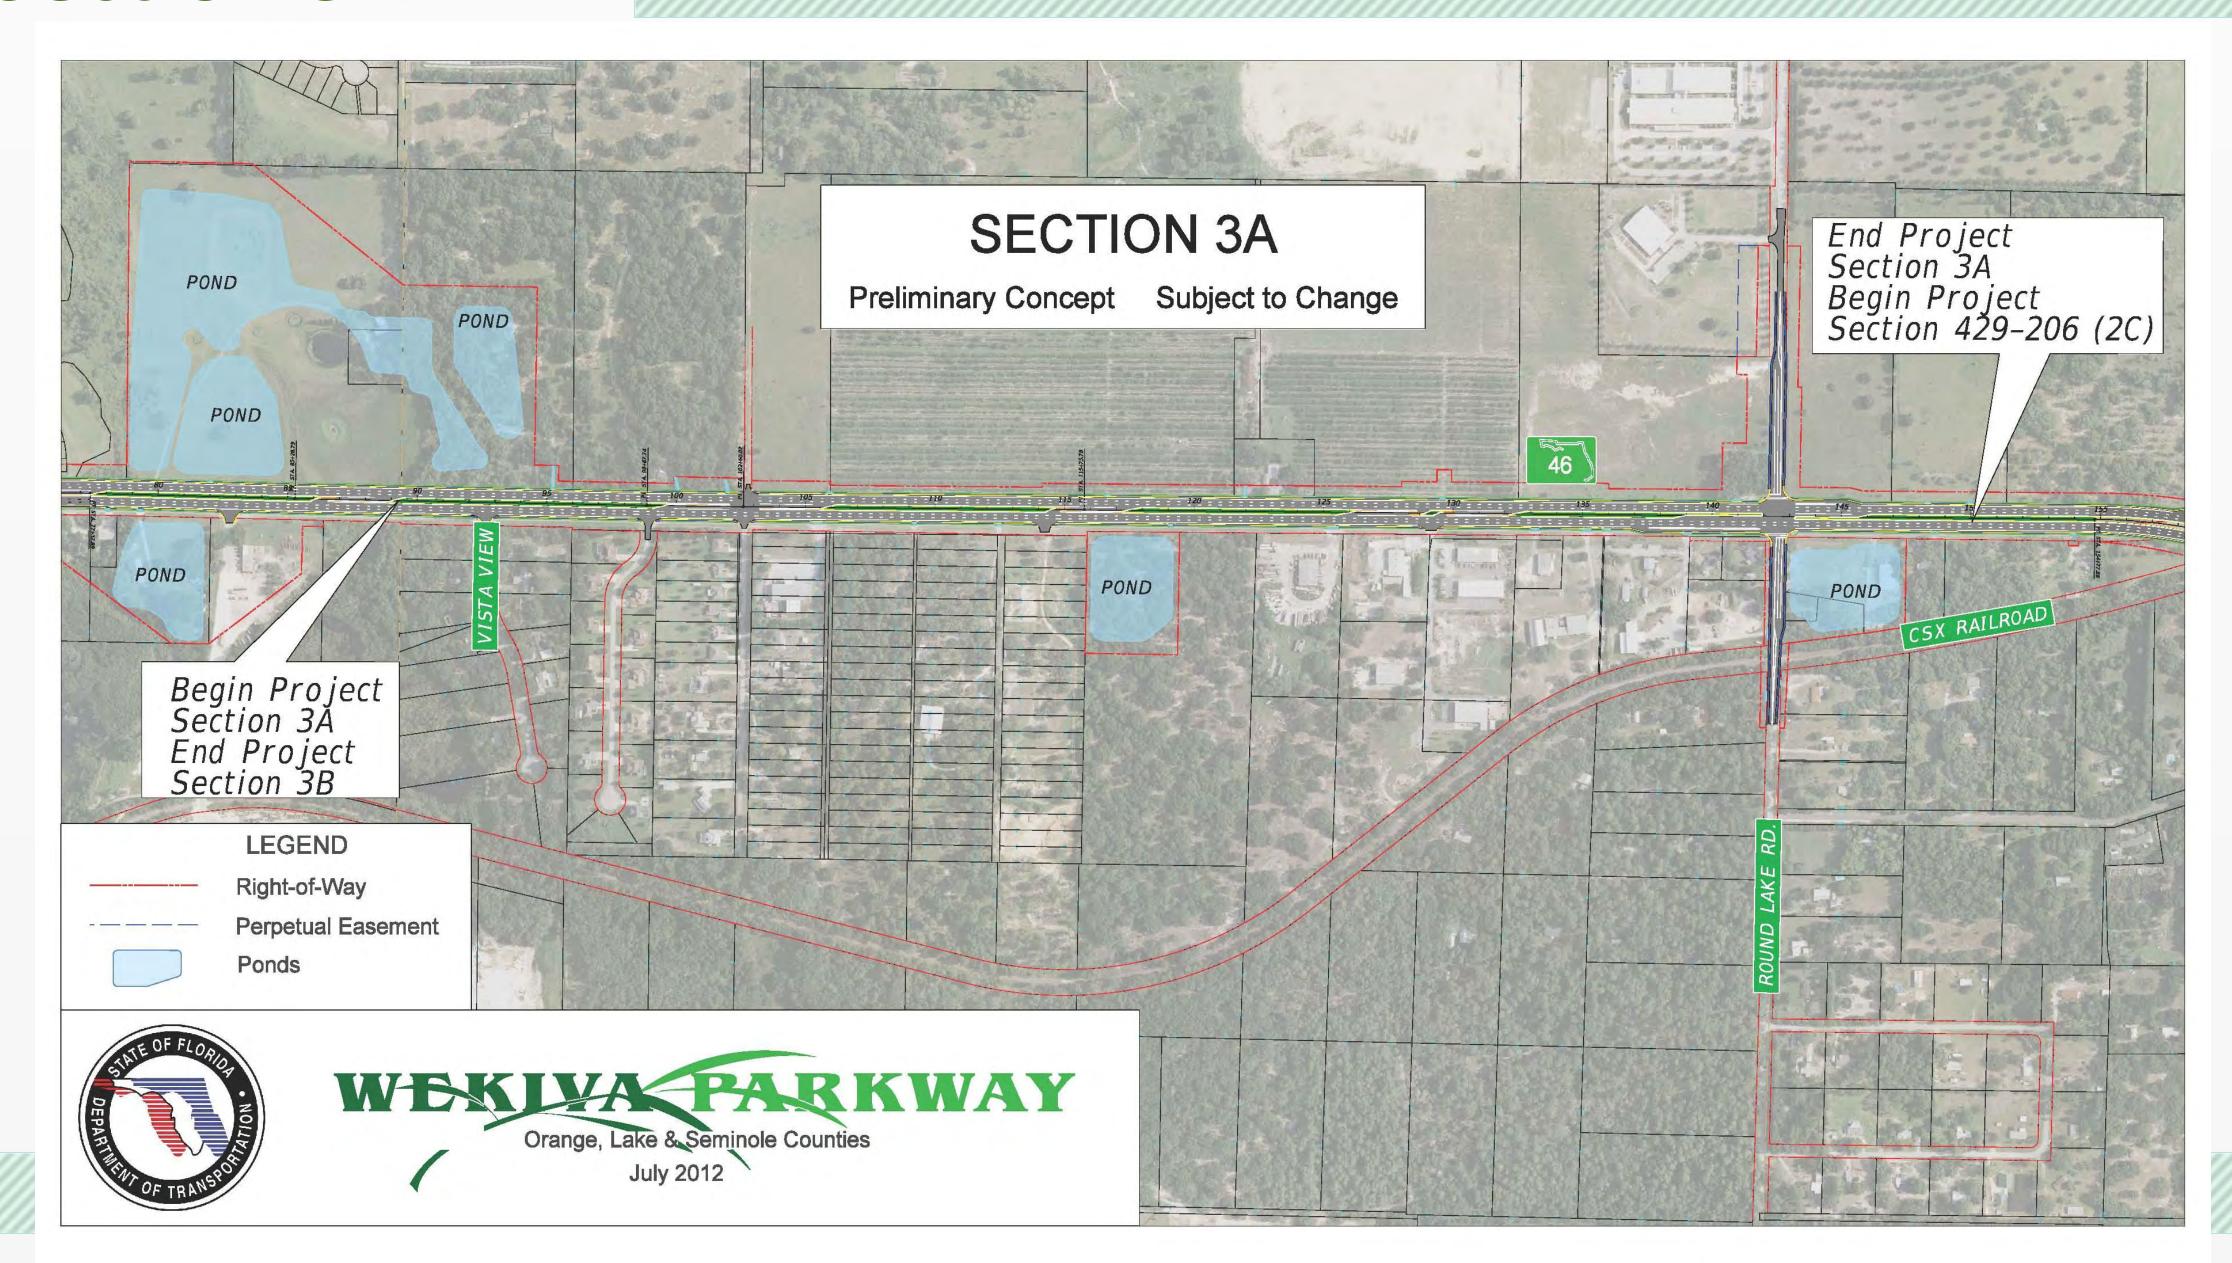

kiva River: Outstanding Florida Water & National Wild & Scenic River
- Authorized by the 2004 Wekiva Parkway and Protection
   Act
  - Setting Aside More than 3,400 Acres for Conservation
  - Largely Elevated to Reduce Accidents Between Vehicles & Wildlife
  - > Several Wildlife Bridges
  - Few Interchanges (Reduce Development)









#### PROJECT ECONOMIC IMPACT

At an estimated cost of \$1.6 Billion for Engineering & Construction, the Wekiva Parkway is Projected to Provide:

| <b>Construction Related Jobs</b> | 12,272 |
|----------------------------------|--------|
| Supporting Industries Jobs       | 5,570  |
| Induced Employment Jobs          | 17,983 |

\*Estimated Total Jobs

35,825









## Section 1A



## Section 1B



### Section 2B







# Section 2C





#### Section 3A



## Section 3B



## Section 4A & 4B



## Section 4A & 4B



## Section 5



## Section 6



## Section 7A



## Section 7A – Typical Section



## Section 7A – Safety Enhancements



## Section 7A – Safety Enhancements



# Sections 7B & 8





#### Wekiva Parkway (SR 429) Schedule\*



| AUTHORITY                              |             |             |             |             |             |             |             |             | OF TRANSP   |            |
|----------------------------------------|-------------|-------------|-------------|-------------|-------------|-------------|-------------|-------------|-------------|------------|
|                                        | 2012        | 2013        | 2014        | 2015        | 2016        | 2017        | 2018        | 2019