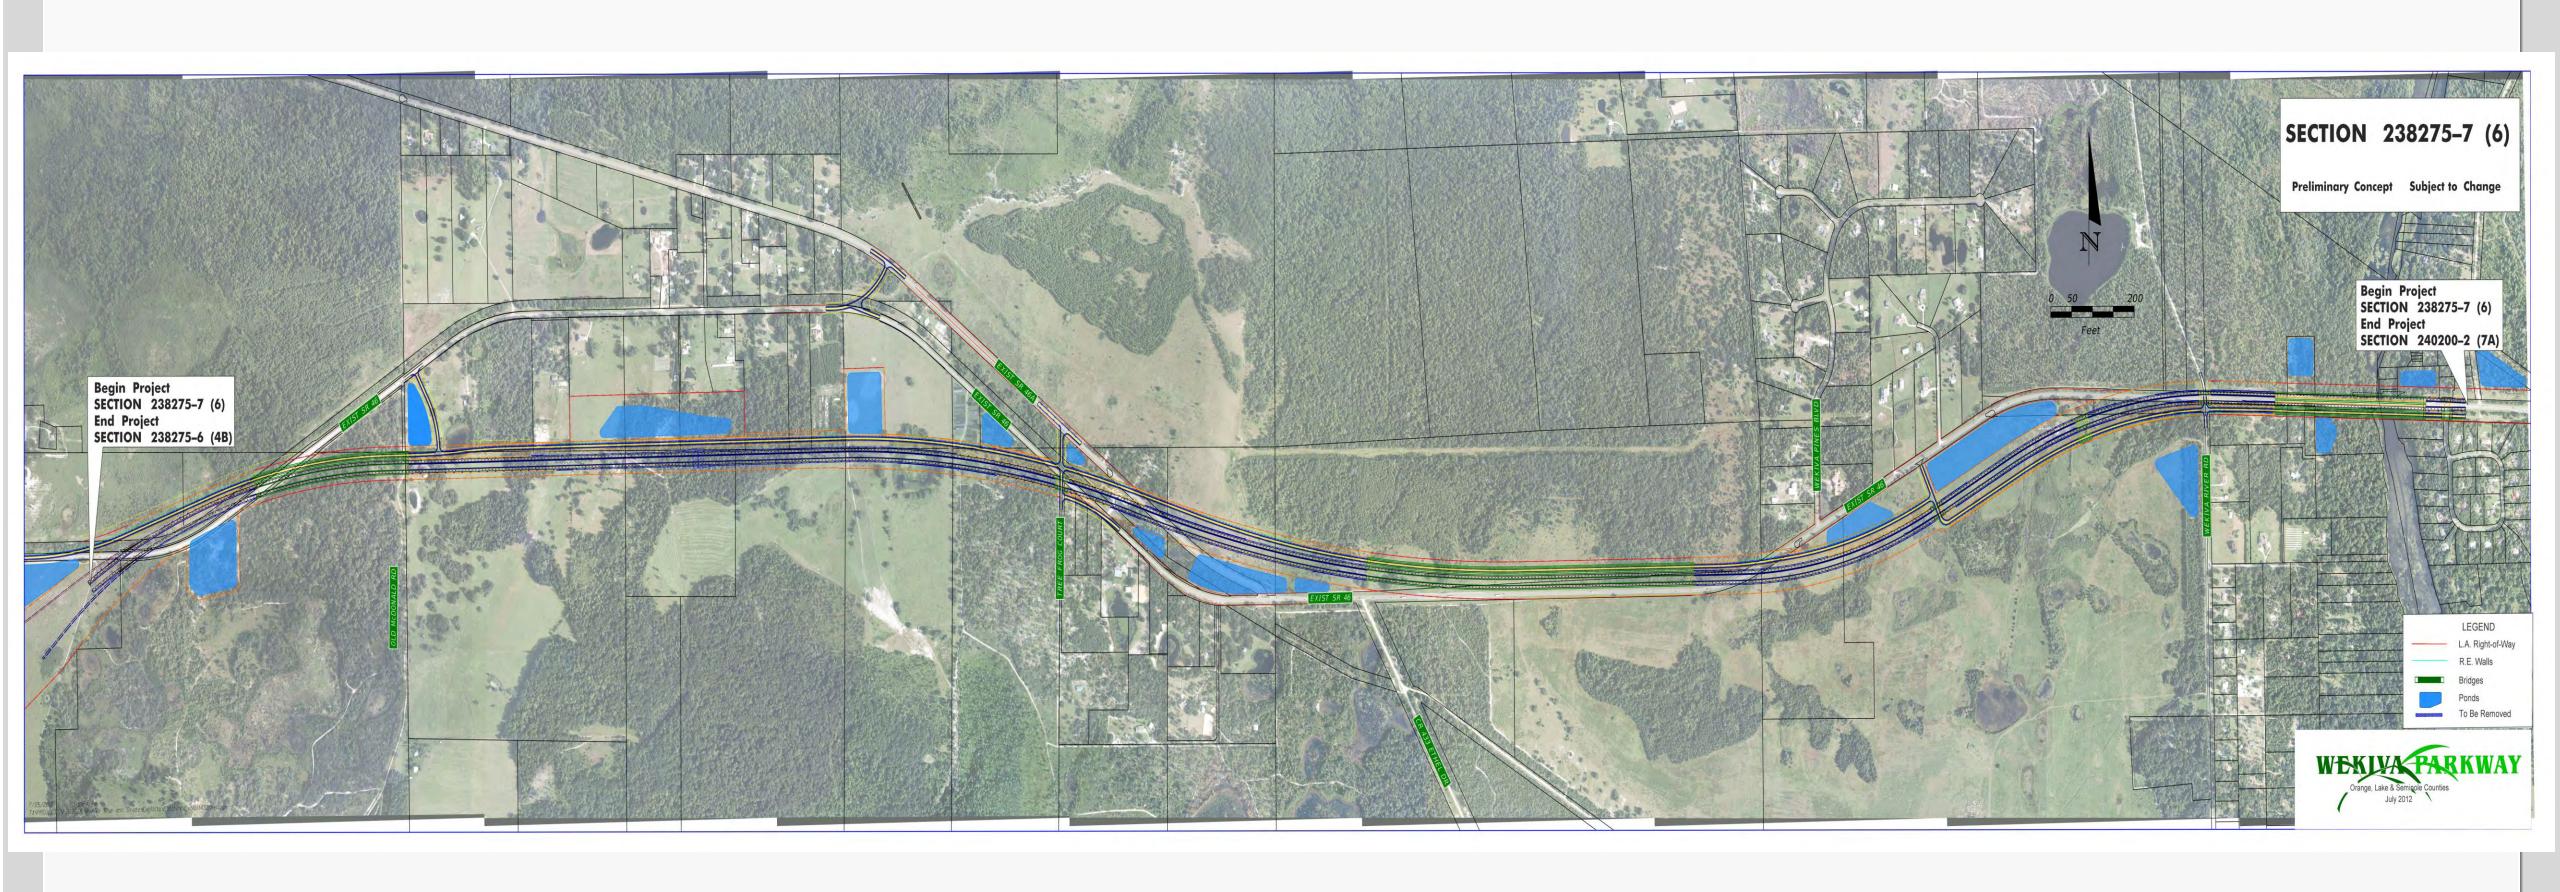

Wekiva Parkway and Protection
   Act
  - Setting Aside More than 3,400 Acres for Conservation
  - Largely Elevated to Reduce Accidents Between Vehicles & Wildlife
  - > Several Wildlife Bridges
  - Few Interchanges (Reduce Development)









#### PROJECT ECONOMIC IMPACT

At an estimated cost of \$1.6 Billion for Engineering & Construction, the Wekiva Parkway is Projected to Provide:

| <b>Construction Related Jobs</b> | 12,272 |
|----------------------------------|--------|
| Supporting Industries Jobs       | 5,570  |
| Induced Employment Jobs          | 17,983 |

\*Estimated Total Jobs

35,825









## Section 1A



## Section 1B



### Section 2B







# Section 2C





#### Section 3A



## Section 3B



## Section 4A & 4B



## Section 4A & 4B



## Section 5



## Section 6



## Section 7A



## Section 7A – Typical Section



## Section 7A – Safety Enhancements



## Section 7A – Safety Enhancements



# Sections 7B & 8





#### Wekiva Parkway (SR 429) Schedule\*



| AUTHORITY                              |             |             |             |             |             |             |             |             | OF TRANSP   |            |
|----------------------------------------|-------------|-------------|-------------|-------------|-------------|-------------|-------------|-------------|-------------|------------|
|                                        | 2012        | 2013        | 2014        | 2015        | 2016        | 2017        | 2018        | 2019        | 2020        | 2021       |
| Section 1A - OOCEA                     | Q1 Q2 Q3 Q4 |