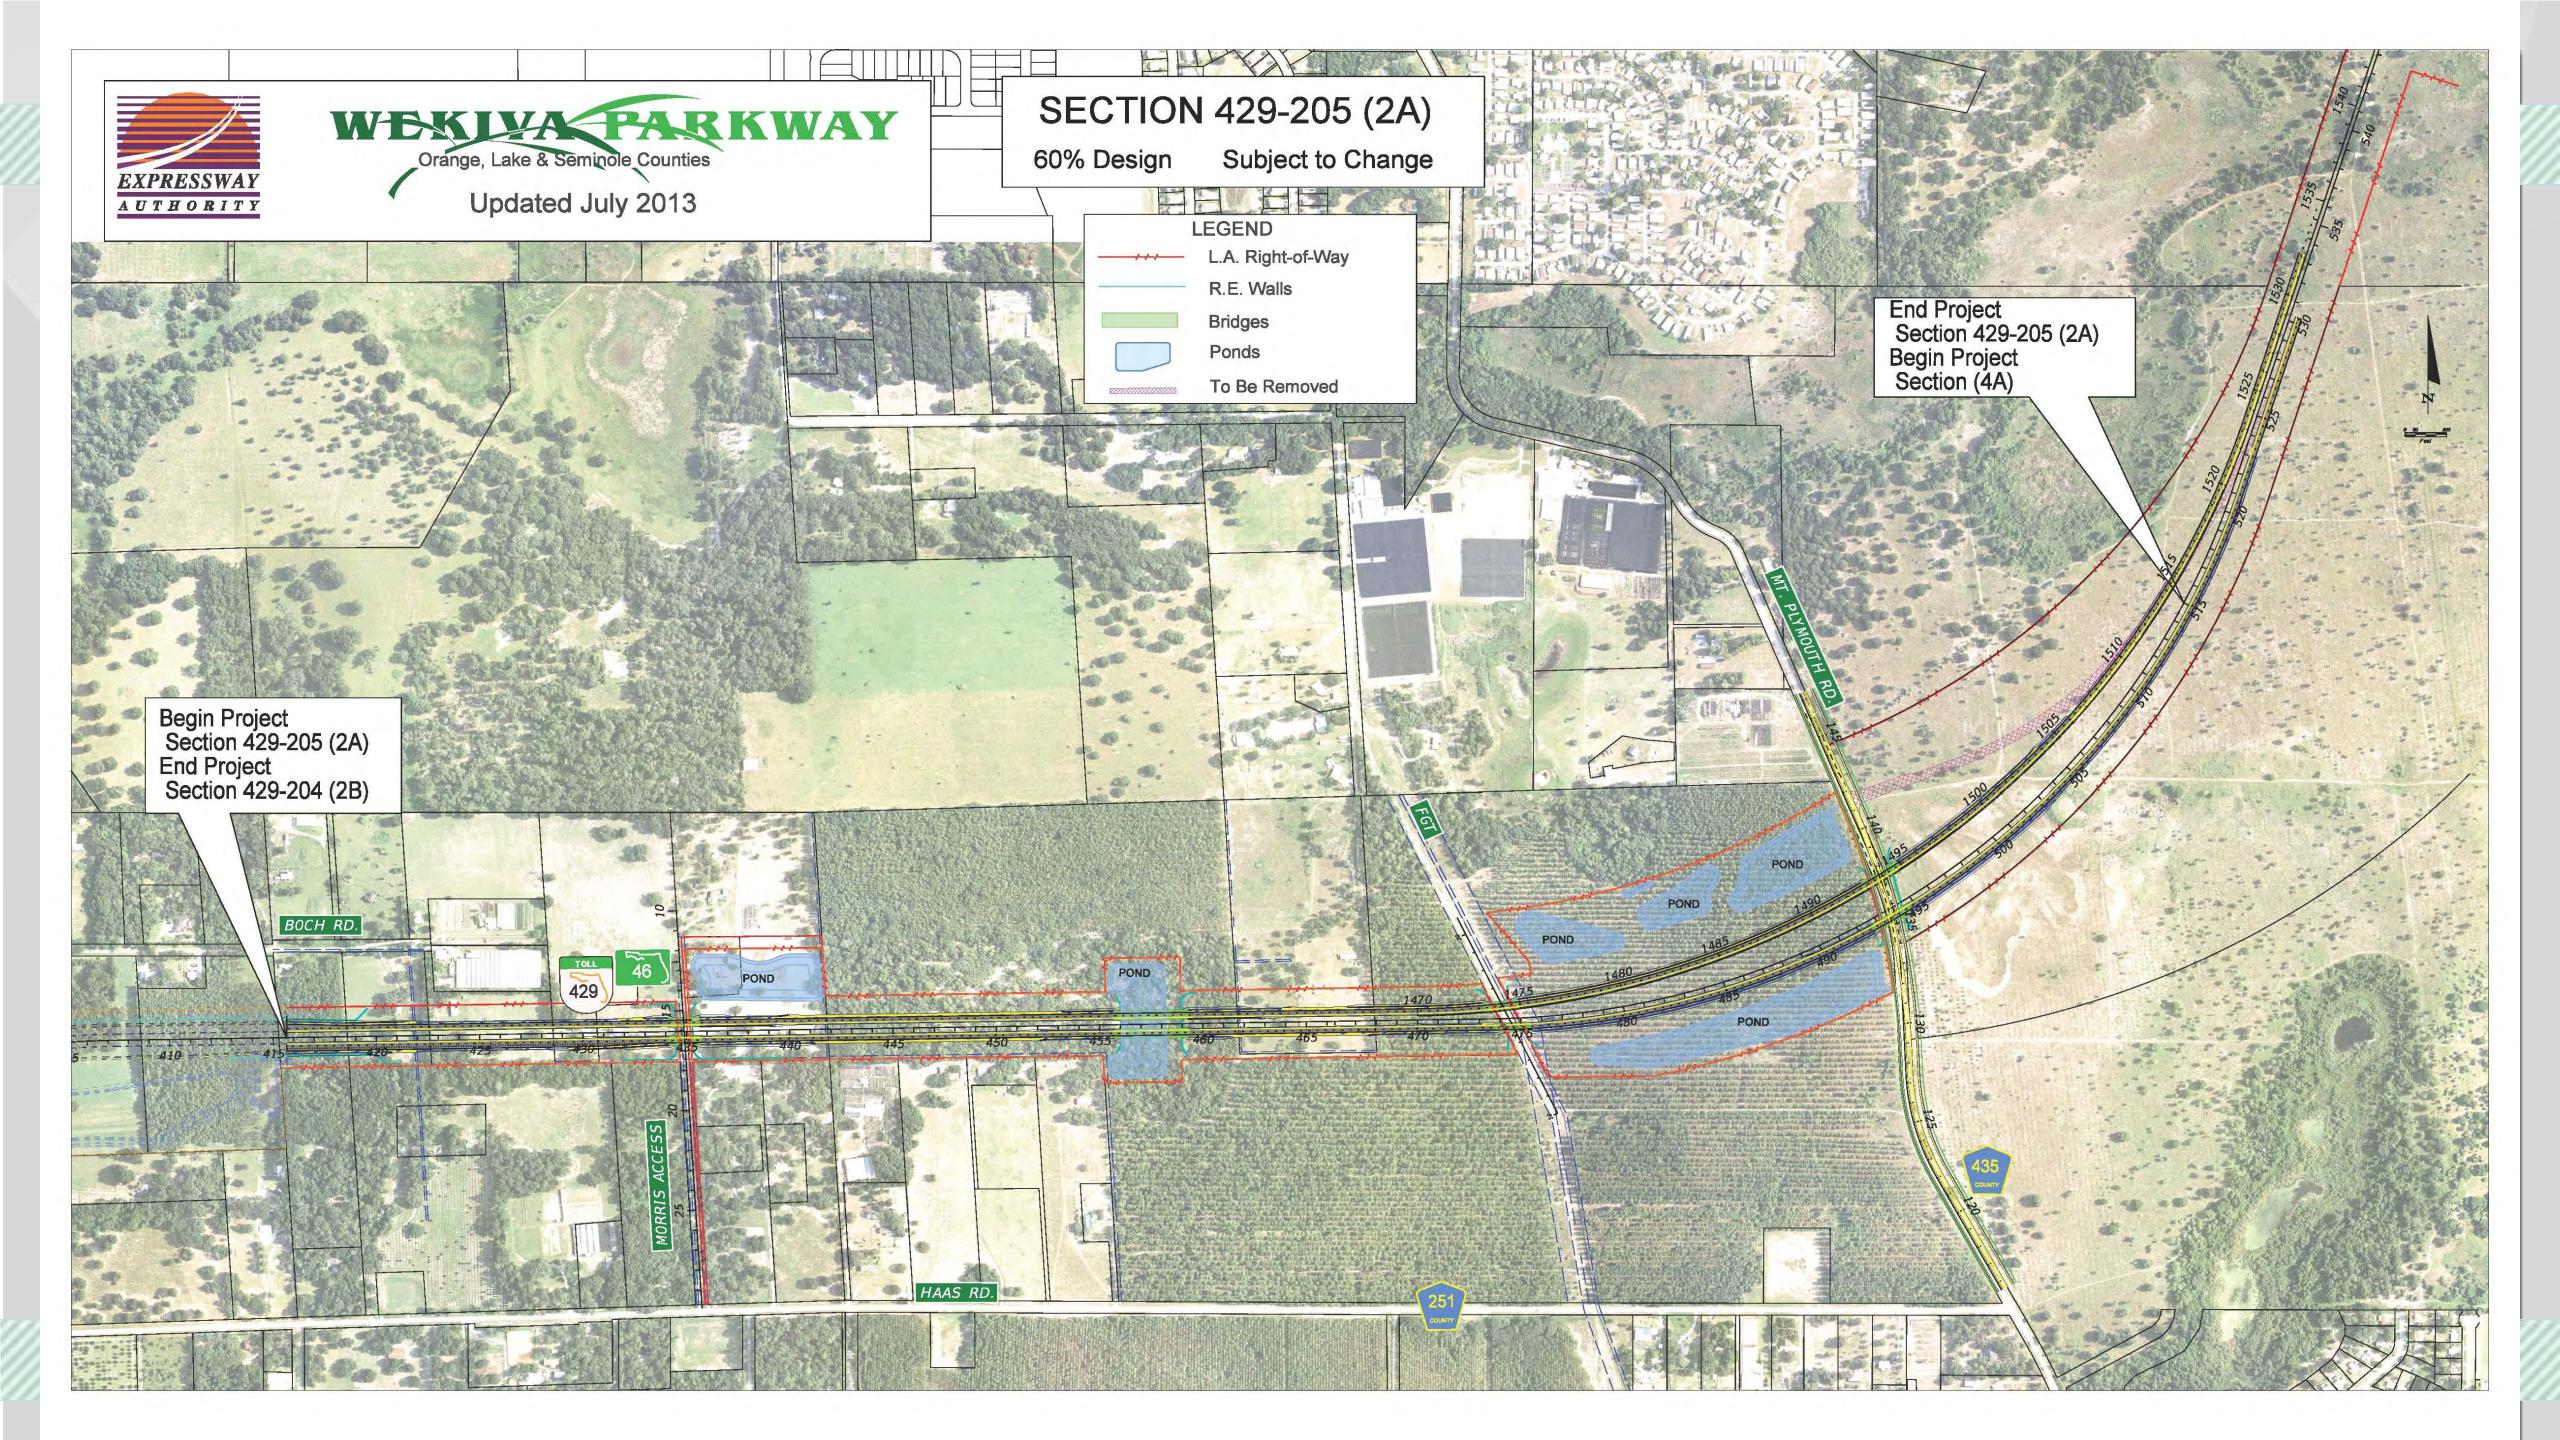

s



#### **Protecting Nature**

- Wekiva River: Outstanding Florida Water & National Wild & Scenic River
- Authorized by the 2004 Wekiva Parkway and Protection
   Act
  - Setting Aside More than 3,400 Acres for Conservation
  - Largely Elevated to Reduce Accidents Between Vehicles & Wildlife
  - > Several Wildlife Bridges
  - Few Interchanges (Reduce Development)









#### PROJECT ECONOMIC IMPACT

At an estimated cost of \$1.6 Billion for Engineering & Construction, the Wekiva Parkway is Projected to Provide:

| <b>Construction Related Jobs</b> | 12,272 |
|----------------------------------|--------|
| Supporting Industries Jobs       | 5,570  |
| Induced Employment Jobs          | 17,983 |

\*Estimated Total Jobs

35,825









## Section 1A



## Section 1B



### Section 2B







# Section 2C





#### Section 3A



## Section 3B



## Section 4A & 4B



## Section 4A & 4B



## Section 5



## Section 6



## Section 7A



## Section 7A – Typical Section



## Section 7A – Safety Enhancements



## Section 7A – Safety Enhancements



# Sections 7B & 8





#### Wekiva Parkway (SR 429) Schedule\*



| AUTHORITY                              |             |             |             |             |             |             |             |             | OF TRANSP   |            |
|----------------------------------------|-------------|-------------|-------------|-------------|-------------|-------------|-------------|-------------|-------------|------------|
|                                        | 2012        | 2013        | 2014        | 2015        | 2016