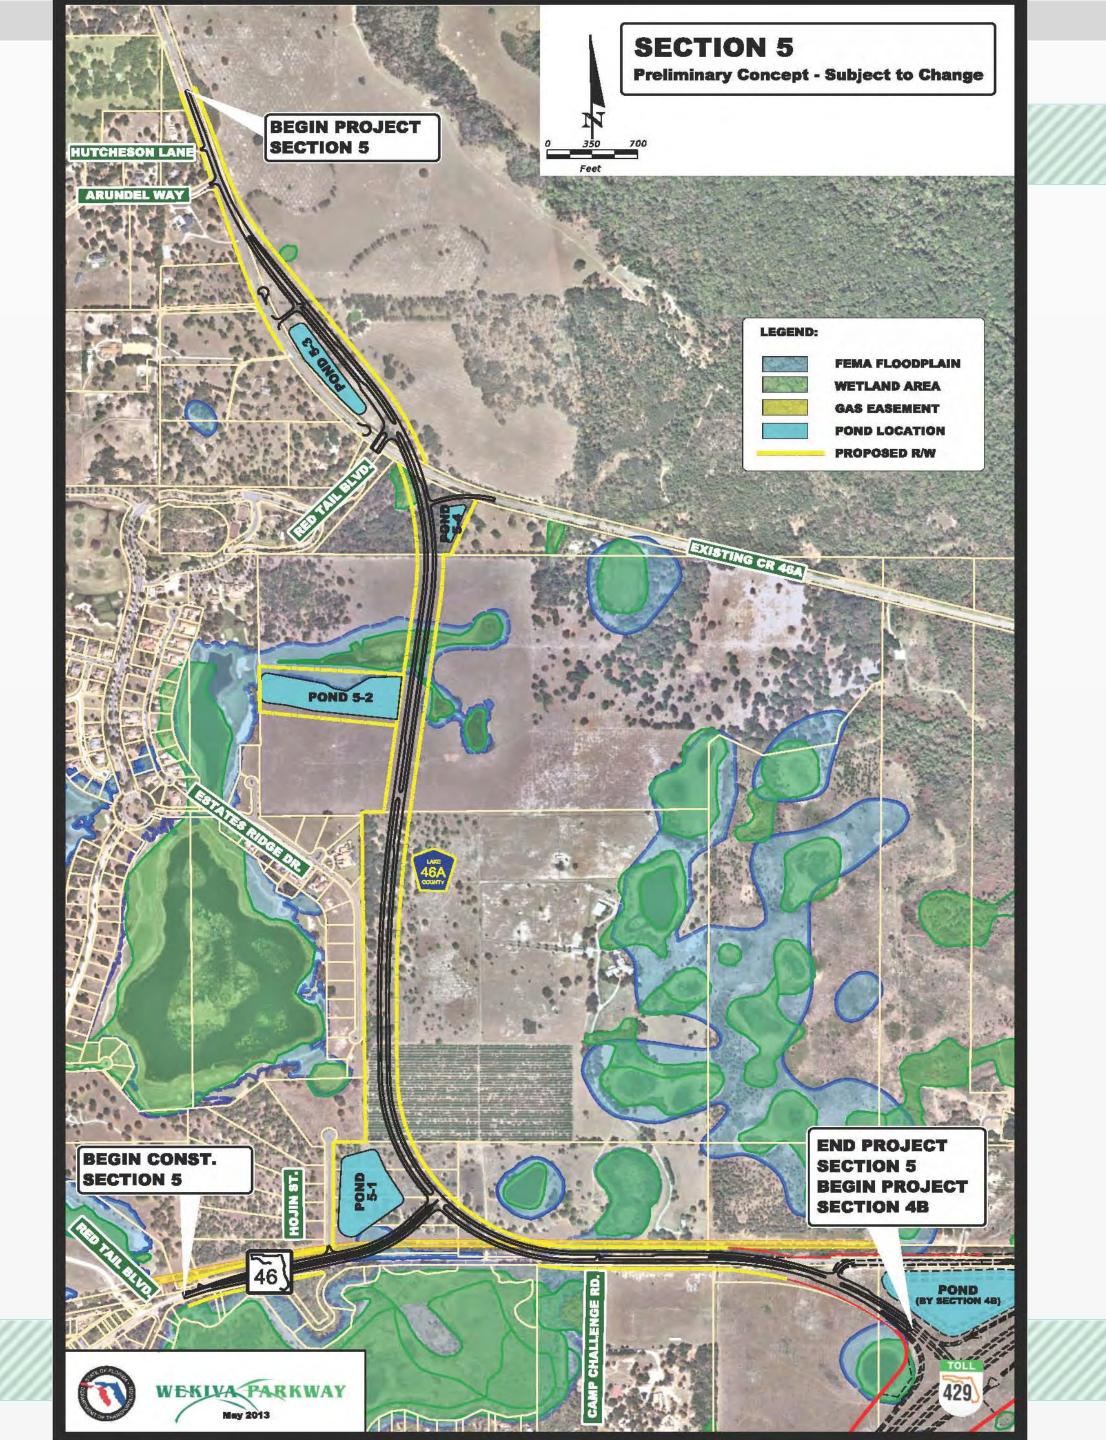

ized by the 2004 Wekiva Parkway and Protection
   Act
  - Setting Aside More than 3,400 Acres for Conservation
  - Largely Elevated to Reduce Accidents Between Vehicles & Wildlife
  - > Several Wildlife Bridges
  - Few Interchanges (Reduce Development)









#### PROJECT ECONOMIC IMPACT

At an estimated cost of \$1.6 Billion for Engineering & Construction, the Wekiva Parkway is Projected to Provide:

| <b>Construction Related Jobs</b> | 12,272 |
|----------------------------------|--------|
| Supporting Industries Jobs       | 5,570  |
| Induced Employment Jobs          | 17,983 |

\*Estimated Total Jobs

35,825









## Section 1A



## Section 1B



### Section 2B







# Section 2C





#### Section 3A



## Section 3B



## Section 4A & 4B



## Section 4A & 4B



## Section 5



## Section 6



## Section 7A



## Section 7A – Typical Section



## Section 7A – Safety Enhancements



## Section 7A – Safety Enhancements



# Sections 7B & 8





#### Wekiva Parkway (SR 429) Schedule\*



| AUTHORITY                              |             |             |             |             |             |             |             |             | OF TRANSP   |            |
|----------------------------------------|-------------|-------------|-------------|-------------|-------------|-------------|-------------|-------------|-------------|------------|
|                                        | 2012        | 2013        | 2014        | 2015        | 2016        | 2017        | 2018        | 2019        | 2020        | 2021       |
| Section 1A - OOCEA