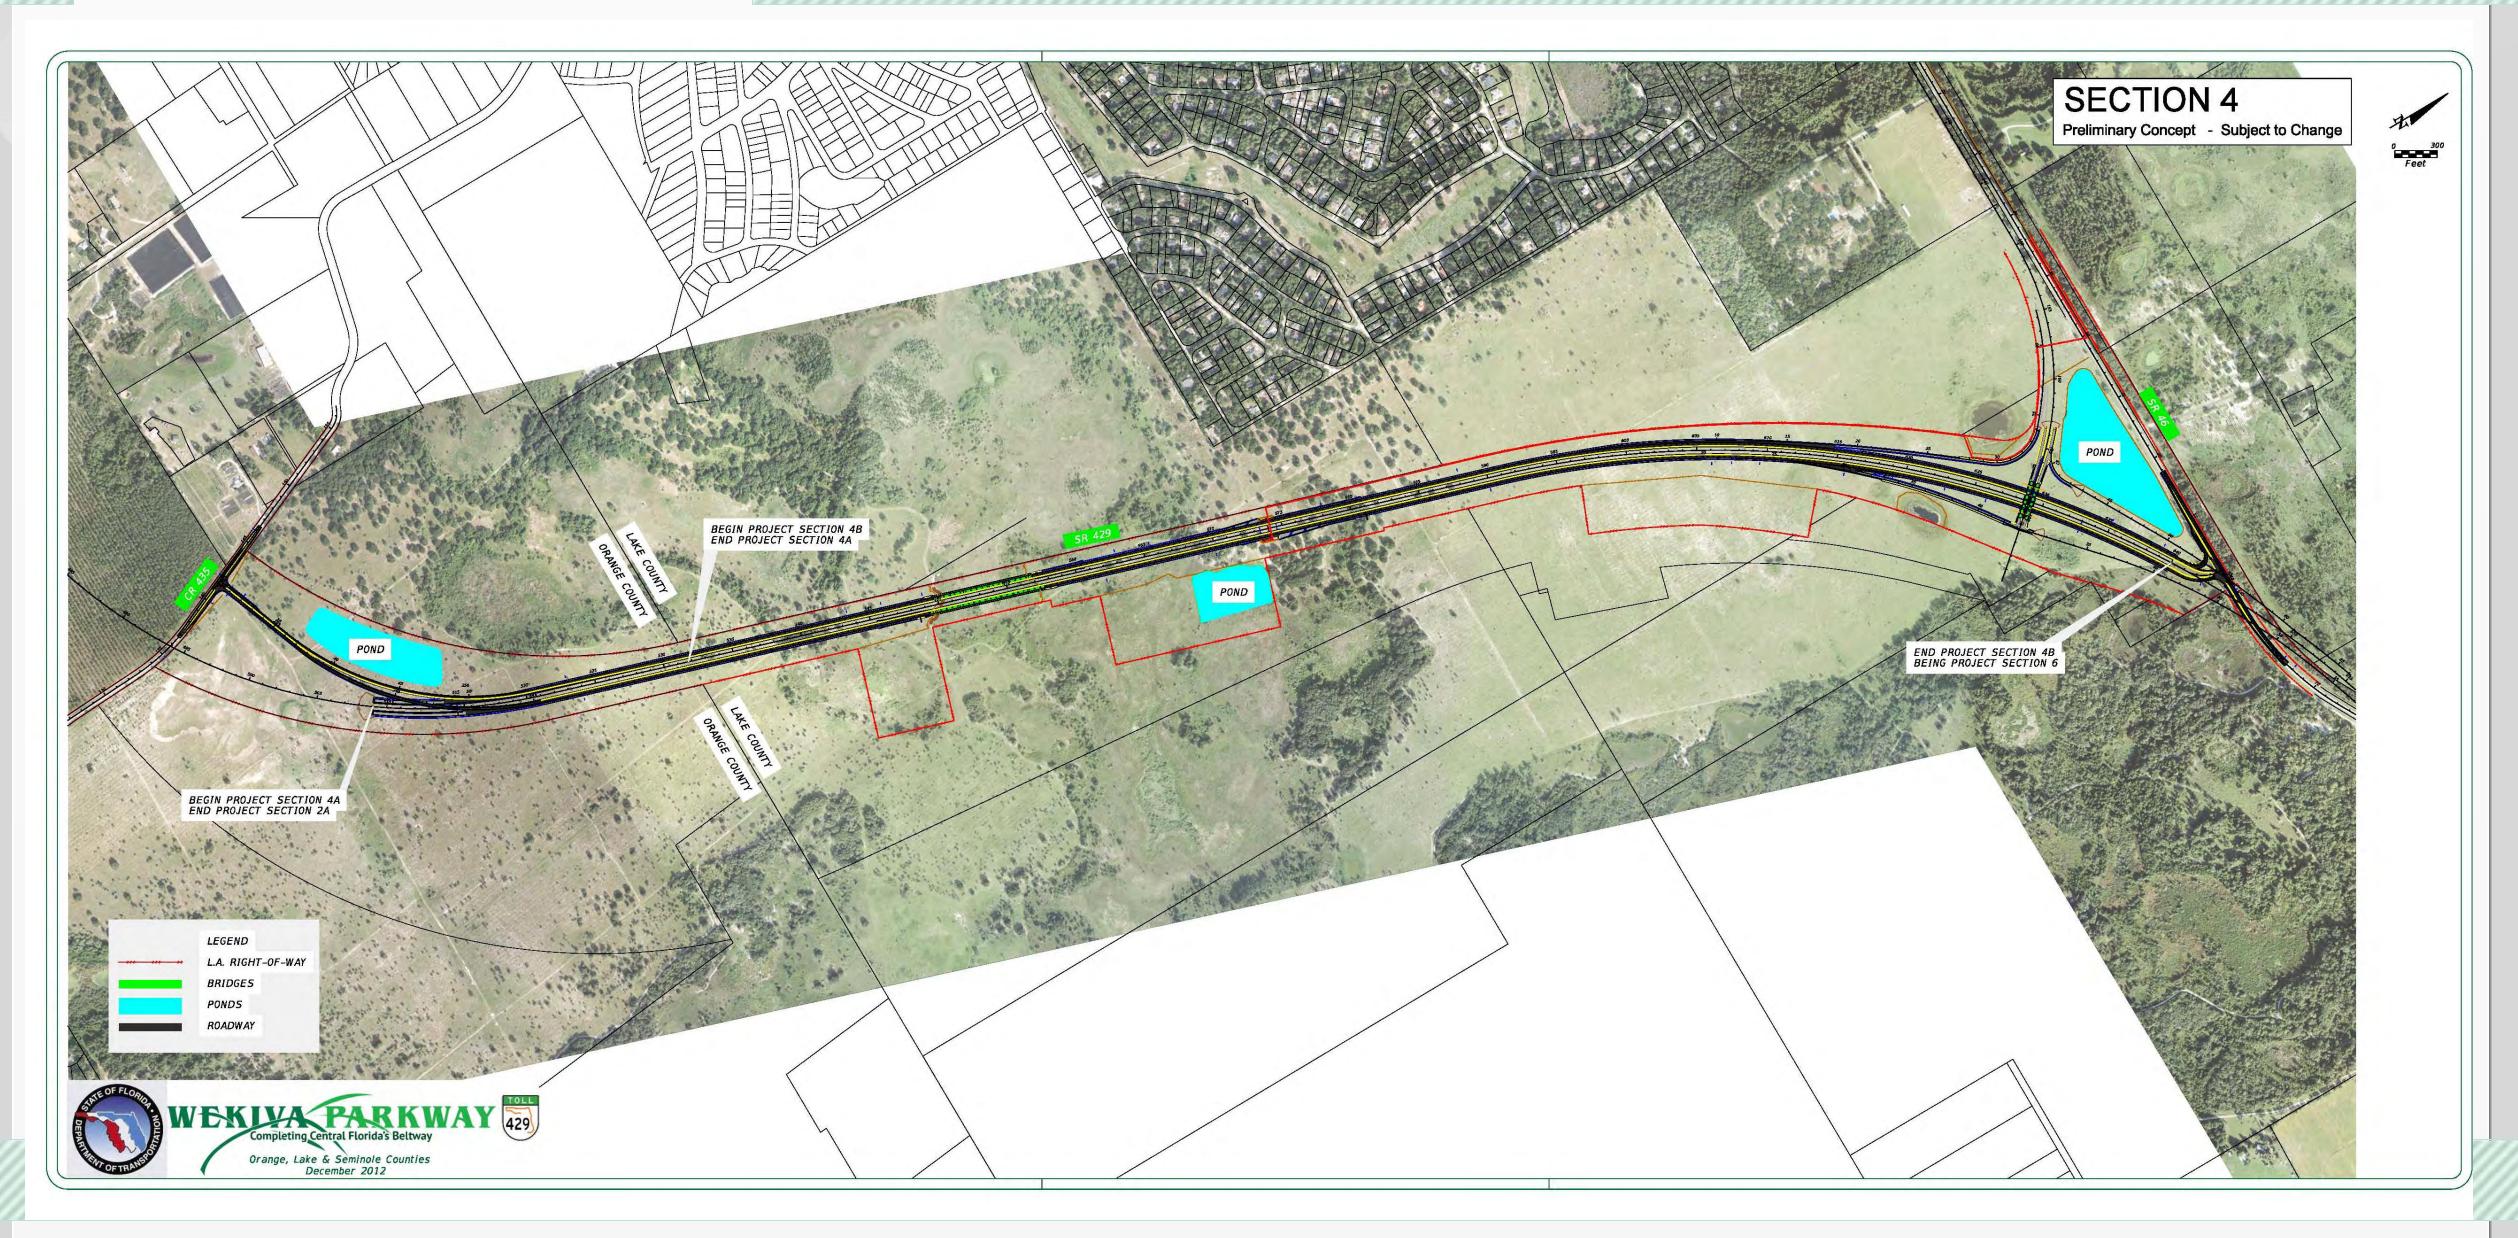

National Wild & Scenic River
- Authorized by the 2004 Wekiva Parkway and Protection
   Act
  - Setting Aside More than 3,400 Acres for Conservation
  - Largely Elevated to Reduce Accidents Between Vehicles & Wildlife
  - > Several Wildlife Bridges
  - Few Interchanges (Reduce Development)









#### PROJECT ECONOMIC IMPACT

At an estimated cost of \$1.6 Billion for Engineering & Construction, the Wekiva Parkway is Projected to Provide:

| <b>Construction Related Jobs</b> | 12,272 |
|----------------------------------|--------|
| Supporting Industries Jobs       | 5,570  |
| Induced Employment Jobs          | 17,983 |

\*Estimated Total Jobs

35,825









## Section 1A



## Section 1B



### Section 2B







# Section 2C





#### Section 3A



## Section 3B



## Section 4A & 4B



## Section 4A & 4B



## Section 5



## Section 6



## Section 7A



## Section 7A – Typical Section



## Section 7A – Safety Enhancements



## Section 7A – Safety Enhancements



# Sections 7B & 8





#### Wekiva Parkway (SR 429) Schedule\*



| AUTHORITY                              |             |             |             |             |             |             |             |             | OF TRANSP   |            |
|----------------------------------------|-------------|-------------|-------------|-------------|-------------|-------------|-------------|-------------|-------------|------------|
|                                        | 2012        | 2013        | 2014        | 2015        | 2016        | 2017        | 2018        | 2019        | 2020        | 2021       |
|