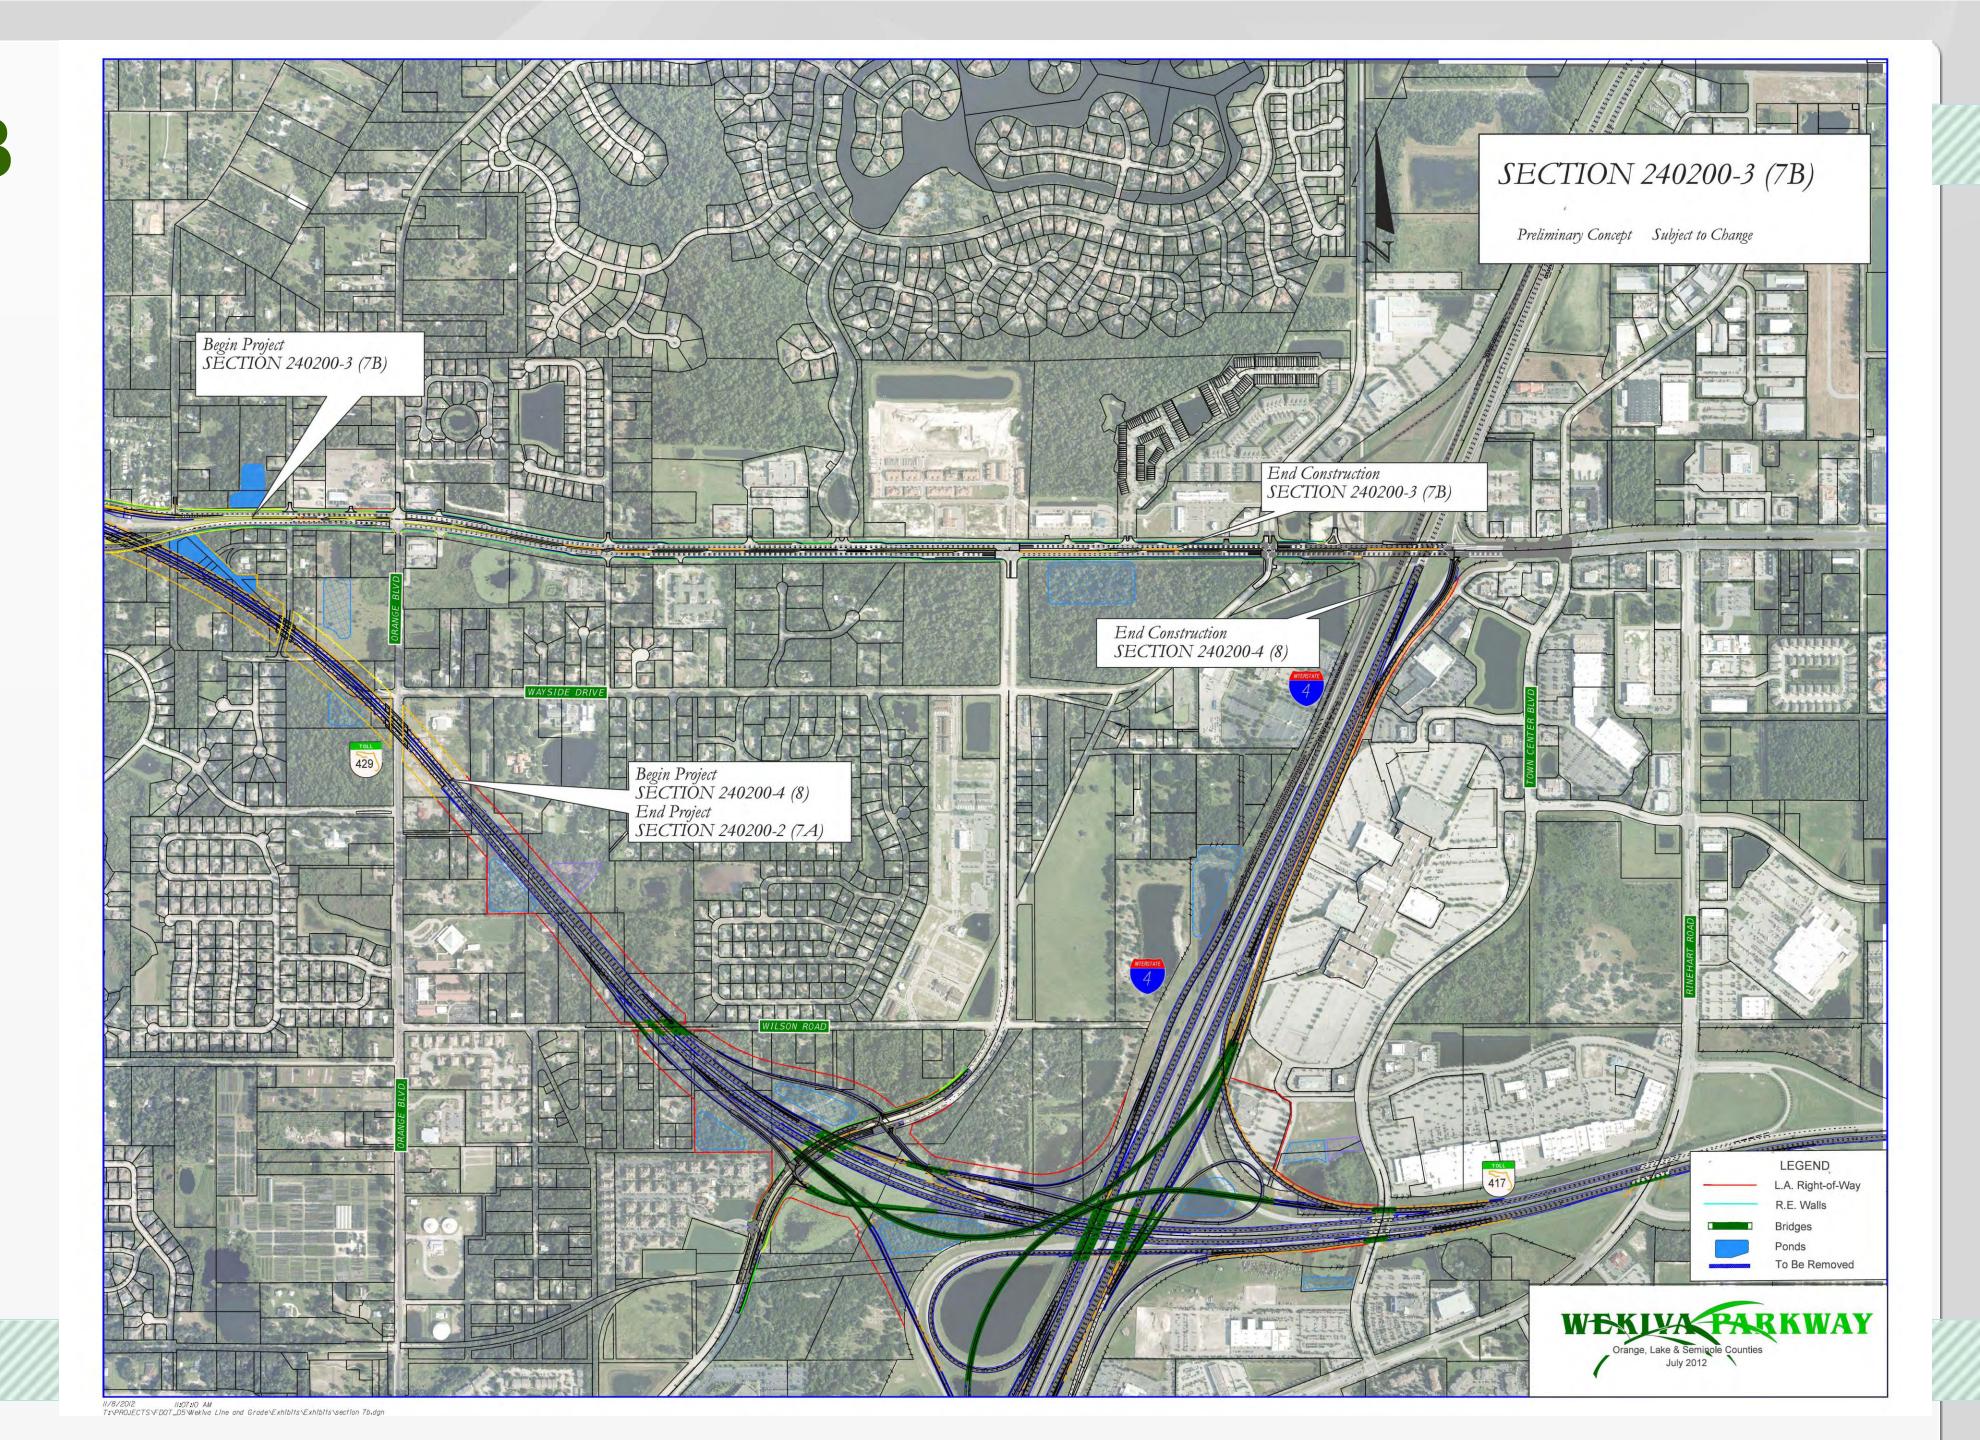

s & Wildlife
  - > Several Wildlife Bridges
  - Few Interchanges (Reduce Development)









#### PROJECT ECONOMIC IMPACT

At an estimated cost of \$1.6 Billion for Engineering & Construction, the Wekiva Parkway is Projected to Provide:

| <b>Construction Related Jobs</b> | 12,272 |
|----------------------------------|--------|
| Supporting Industries Jobs       | 5,570  |
| Induced Employment Jobs          | 17,983 |

\*Estimated Total Jobs

35,825









## Section 1A



## Section 1B



### Section 2B







# Section 2C





#### Section 3A



## Section 3B



## Section 4A & 4B



## Section 4A & 4B



## Section 5



## Section 6



## Section 7A



## Section 7A – Typical Section



## Section 7A – Safety Enhancements



## Section 7A – Safety Enhancements



# Sections 7B & 8





#### Wekiva Parkway (SR 429) Schedule\*



| AUTHORITY                              |             |             |             |             |             |             |             |             | OF TRANSP   |            |
|----------------------------------------|-------------|-------------|-------------|-------------|-------------|-------------|-------------|-------------|-------------|------------|
|                                        | 2012        | 2013        | 2014        | 2015        | 2016        | 2017        | 2018        | 2019        | 2020        | 2021       |
| Section 1A - OOCEA                     | Q1 Q2 Q3 Q4 | Q1 Q2 Q3 Q |
| Final Design Right of Way Construction |             |             |             |             |             |             |