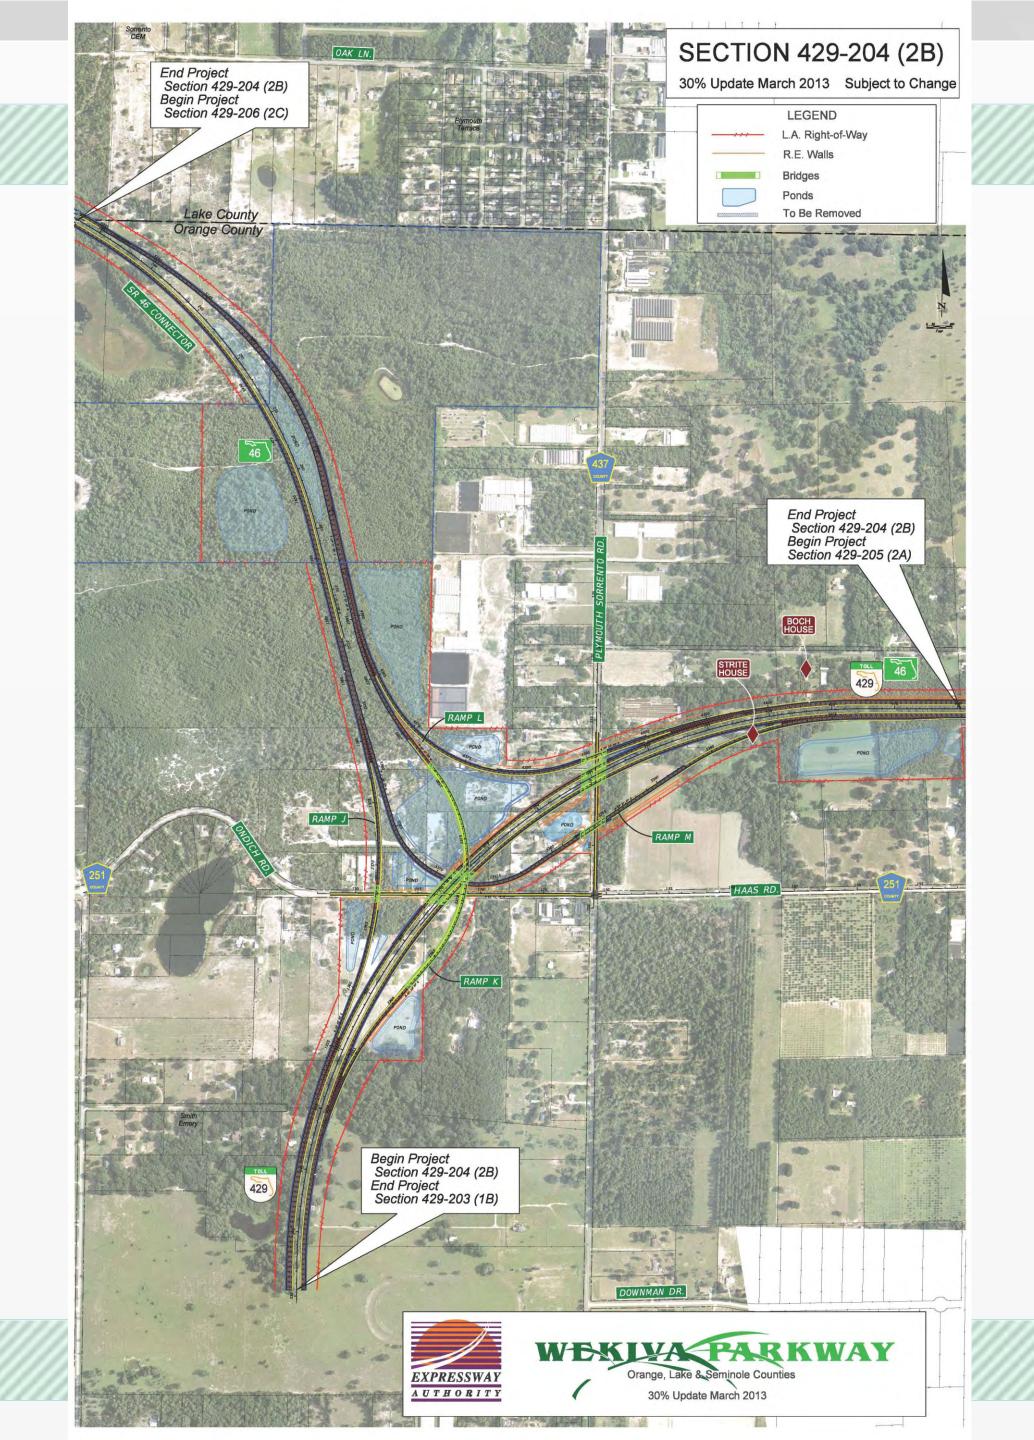

Costs



#### **Protecting Nature**

- Wekiva River: Outstanding Florida Water & National Wild & Scenic River
- Authorized by the 2004 Wekiva Parkway and Protection
   Act
  - Setting Aside More than 3,400 Acres for Conservation
  - Largely Elevated to Reduce Accidents Between Vehicles & Wildlife
  - > Several Wildlife Bridges
  - Few Interchanges (Reduce Development)









#### PROJECT ECONOMIC IMPACT

At an estimated cost of \$1.6 Billion for Engineering & Construction, the Wekiva Parkway is Projected to Provide:

| <b>Construction Related Jobs</b> | 12,272 |
|----------------------------------|--------|
| Supporting Industries Jobs       | 5,570  |
| Induced Employment Jobs          | 17,983 |

\*Estimated Total Jobs

35,825









## Section 1A



## Section 1B



### Section 2B







# Section 2C





#### Section 3A



## Section 3B



## Section 4A & 4B



## Section 4A & 4B



## Section 5



## Section 6



## Section 7A



## Section 7A – Typical Section



## Section 7A – Safety Enhancements



## Section 7A – Safety Enhancements



# Sections 7B & 8





#### Wekiva Parkway (SR 429) Schedule\*



| AUTHORITY                              |             |             |             |             |             |             |             |             | OF TRANSP   |            |
|----------------------------------------|-------------|-------------|-------------|-------------|-------------|-------------|-------------|-------------|-------------|------------|
|                                        | 2012        | 2013        | 2014        | 2015        | 2016