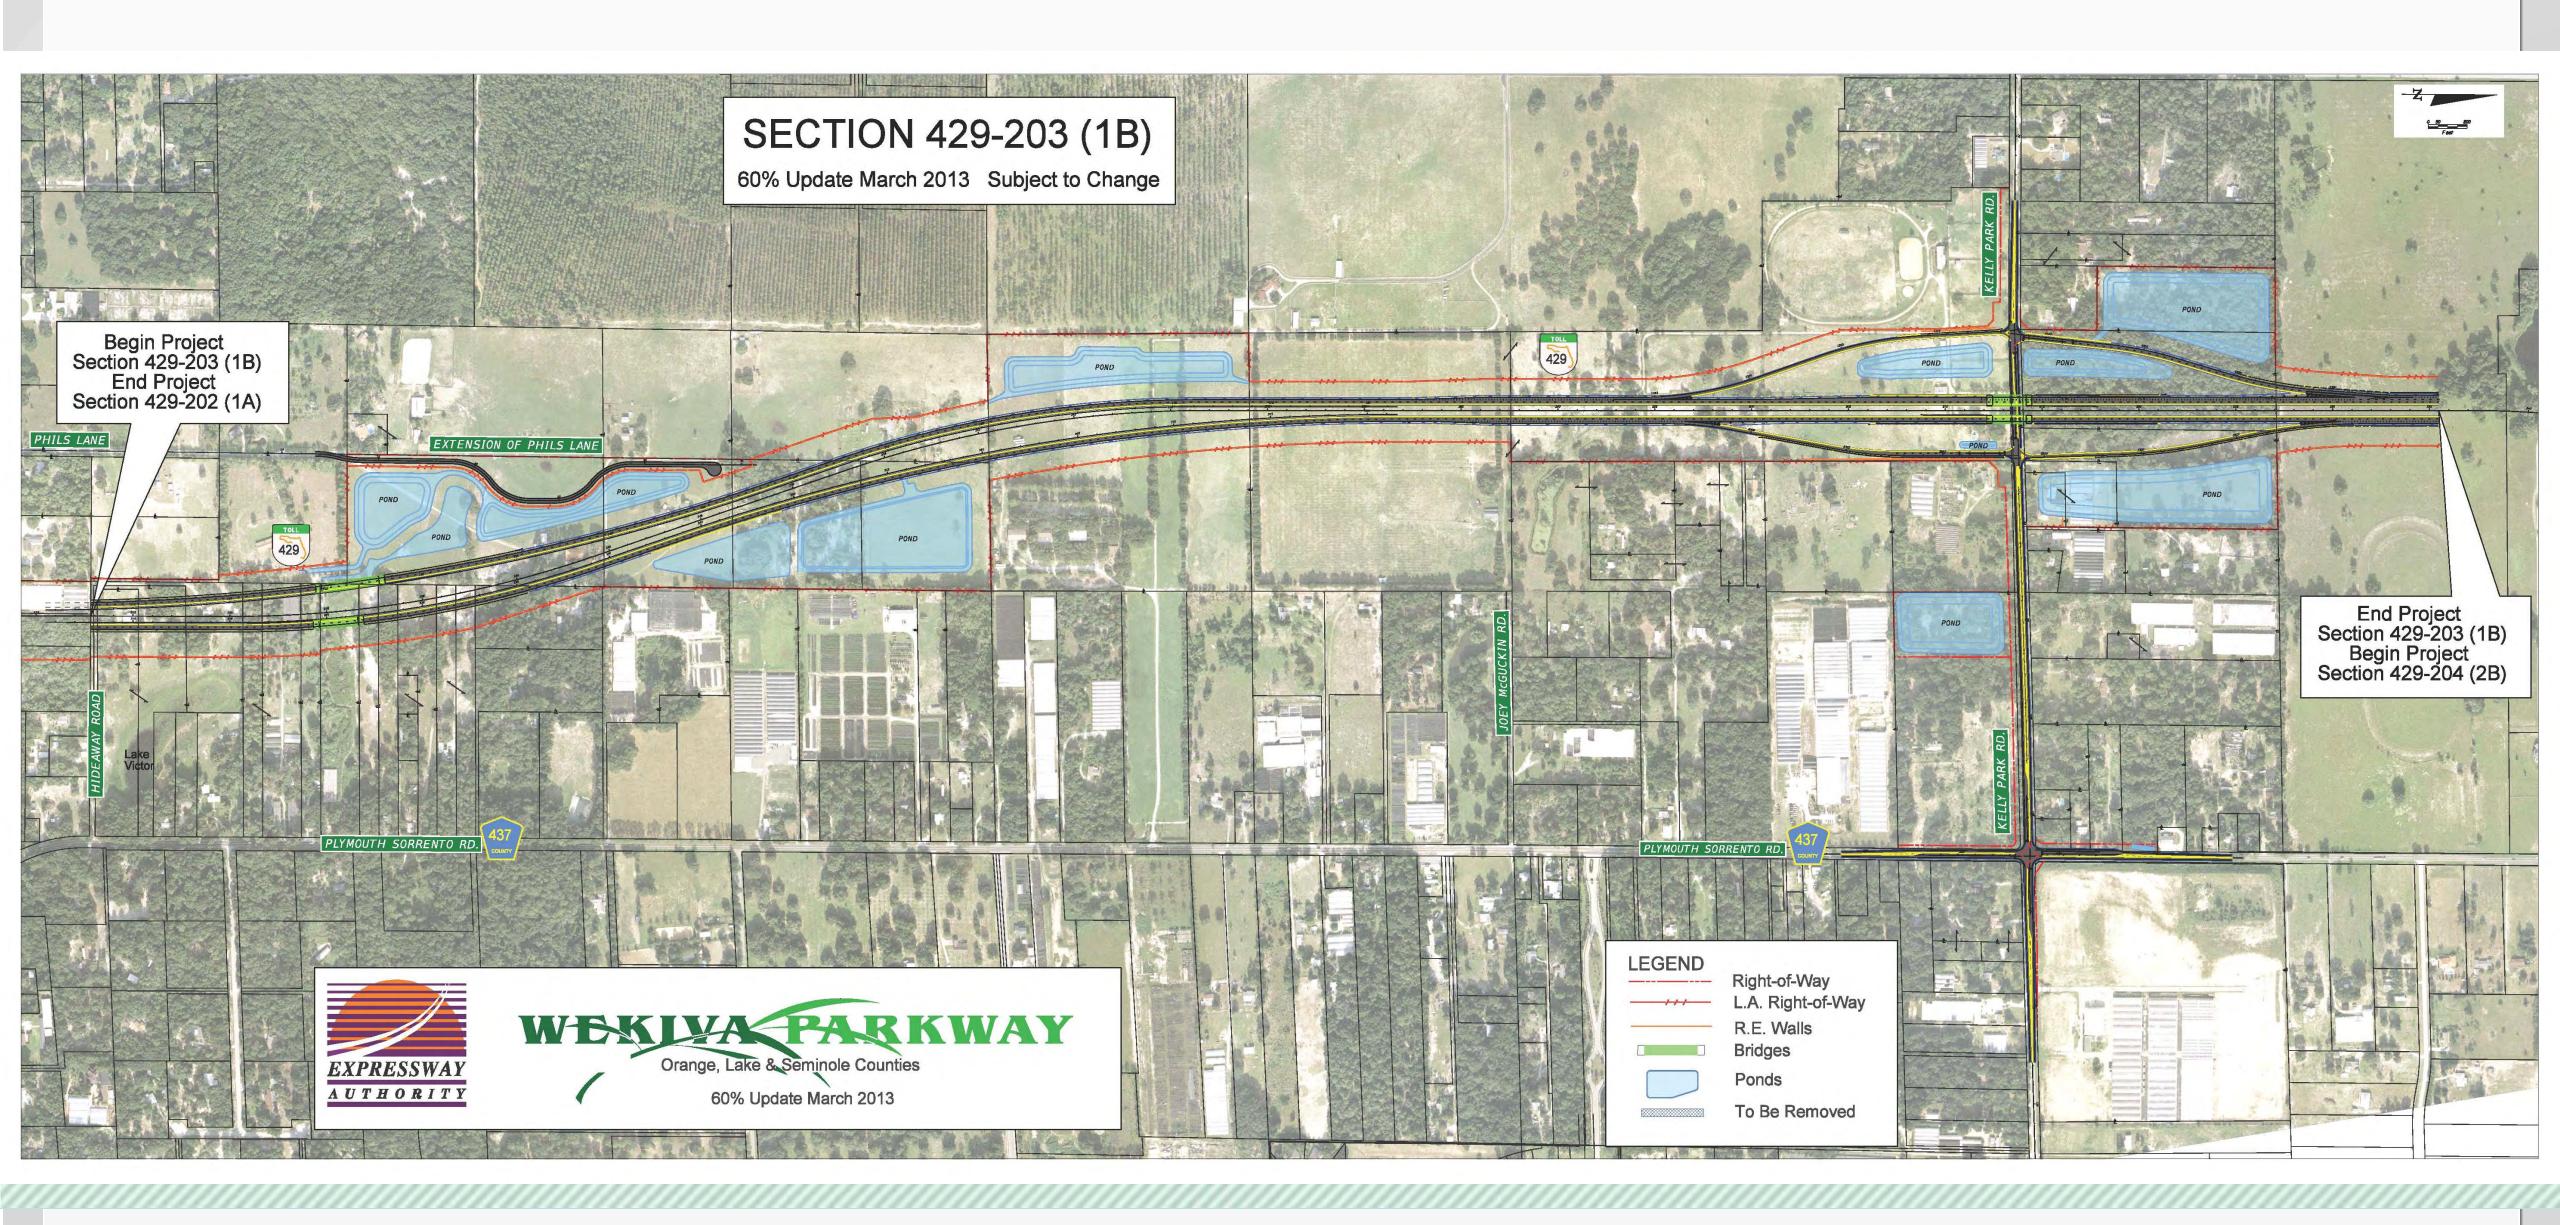

ment: Locations & Costs



#### **Protecting Nature**

- Wekiva River: Outstanding Florida Water & National Wild & Scenic River
- Authorized by the 2004 Wekiva Parkway and Protection
   Act
  - Setting Aside More than 3,400 Acres for Conservation
  - Largely Elevated to Reduce Accidents Between Vehicles & Wildlife
  - > Several Wildlife Bridges
  - Few Interchanges (Reduce Development)









#### PROJECT ECONOMIC IMPACT

At an estimated cost of \$1.6 Billion for Engineering & Construction, the Wekiva Parkway is Projected to Provide:

| <b>Construction Related Jobs</b> | 12,272 |
|----------------------------------|--------|
| Supporting Industries Jobs       | 5,570  |
| Induced Employment Jobs          | 17,983 |

\*Estimated Total Jobs

35,825









## Section 1A



## Section 1B



### Section 2B







# Section 2C





#### Section 3A



## Section 3B



## Section 4A & 4B



## Section 4A & 4B



## Section 5



## Section 6



## Section 7A



## Section 7A – Typical Section



## Section 7A – Safety Enhancements



## Section 7A – Safety Enhancements



# Sections 7B & 8





#### Wekiva Parkway (SR 429) Schedule\*



| AUTHORITY                              |             |             |             |             |             |             |             |             | OF TRANSP   |            |
|----------------------------------------|-------------|-------------|-------------|-------------|-------------|-------------|-------------|-------------|-------------|------------|
|                                        | 2012        | 2013        | 2014        | 2