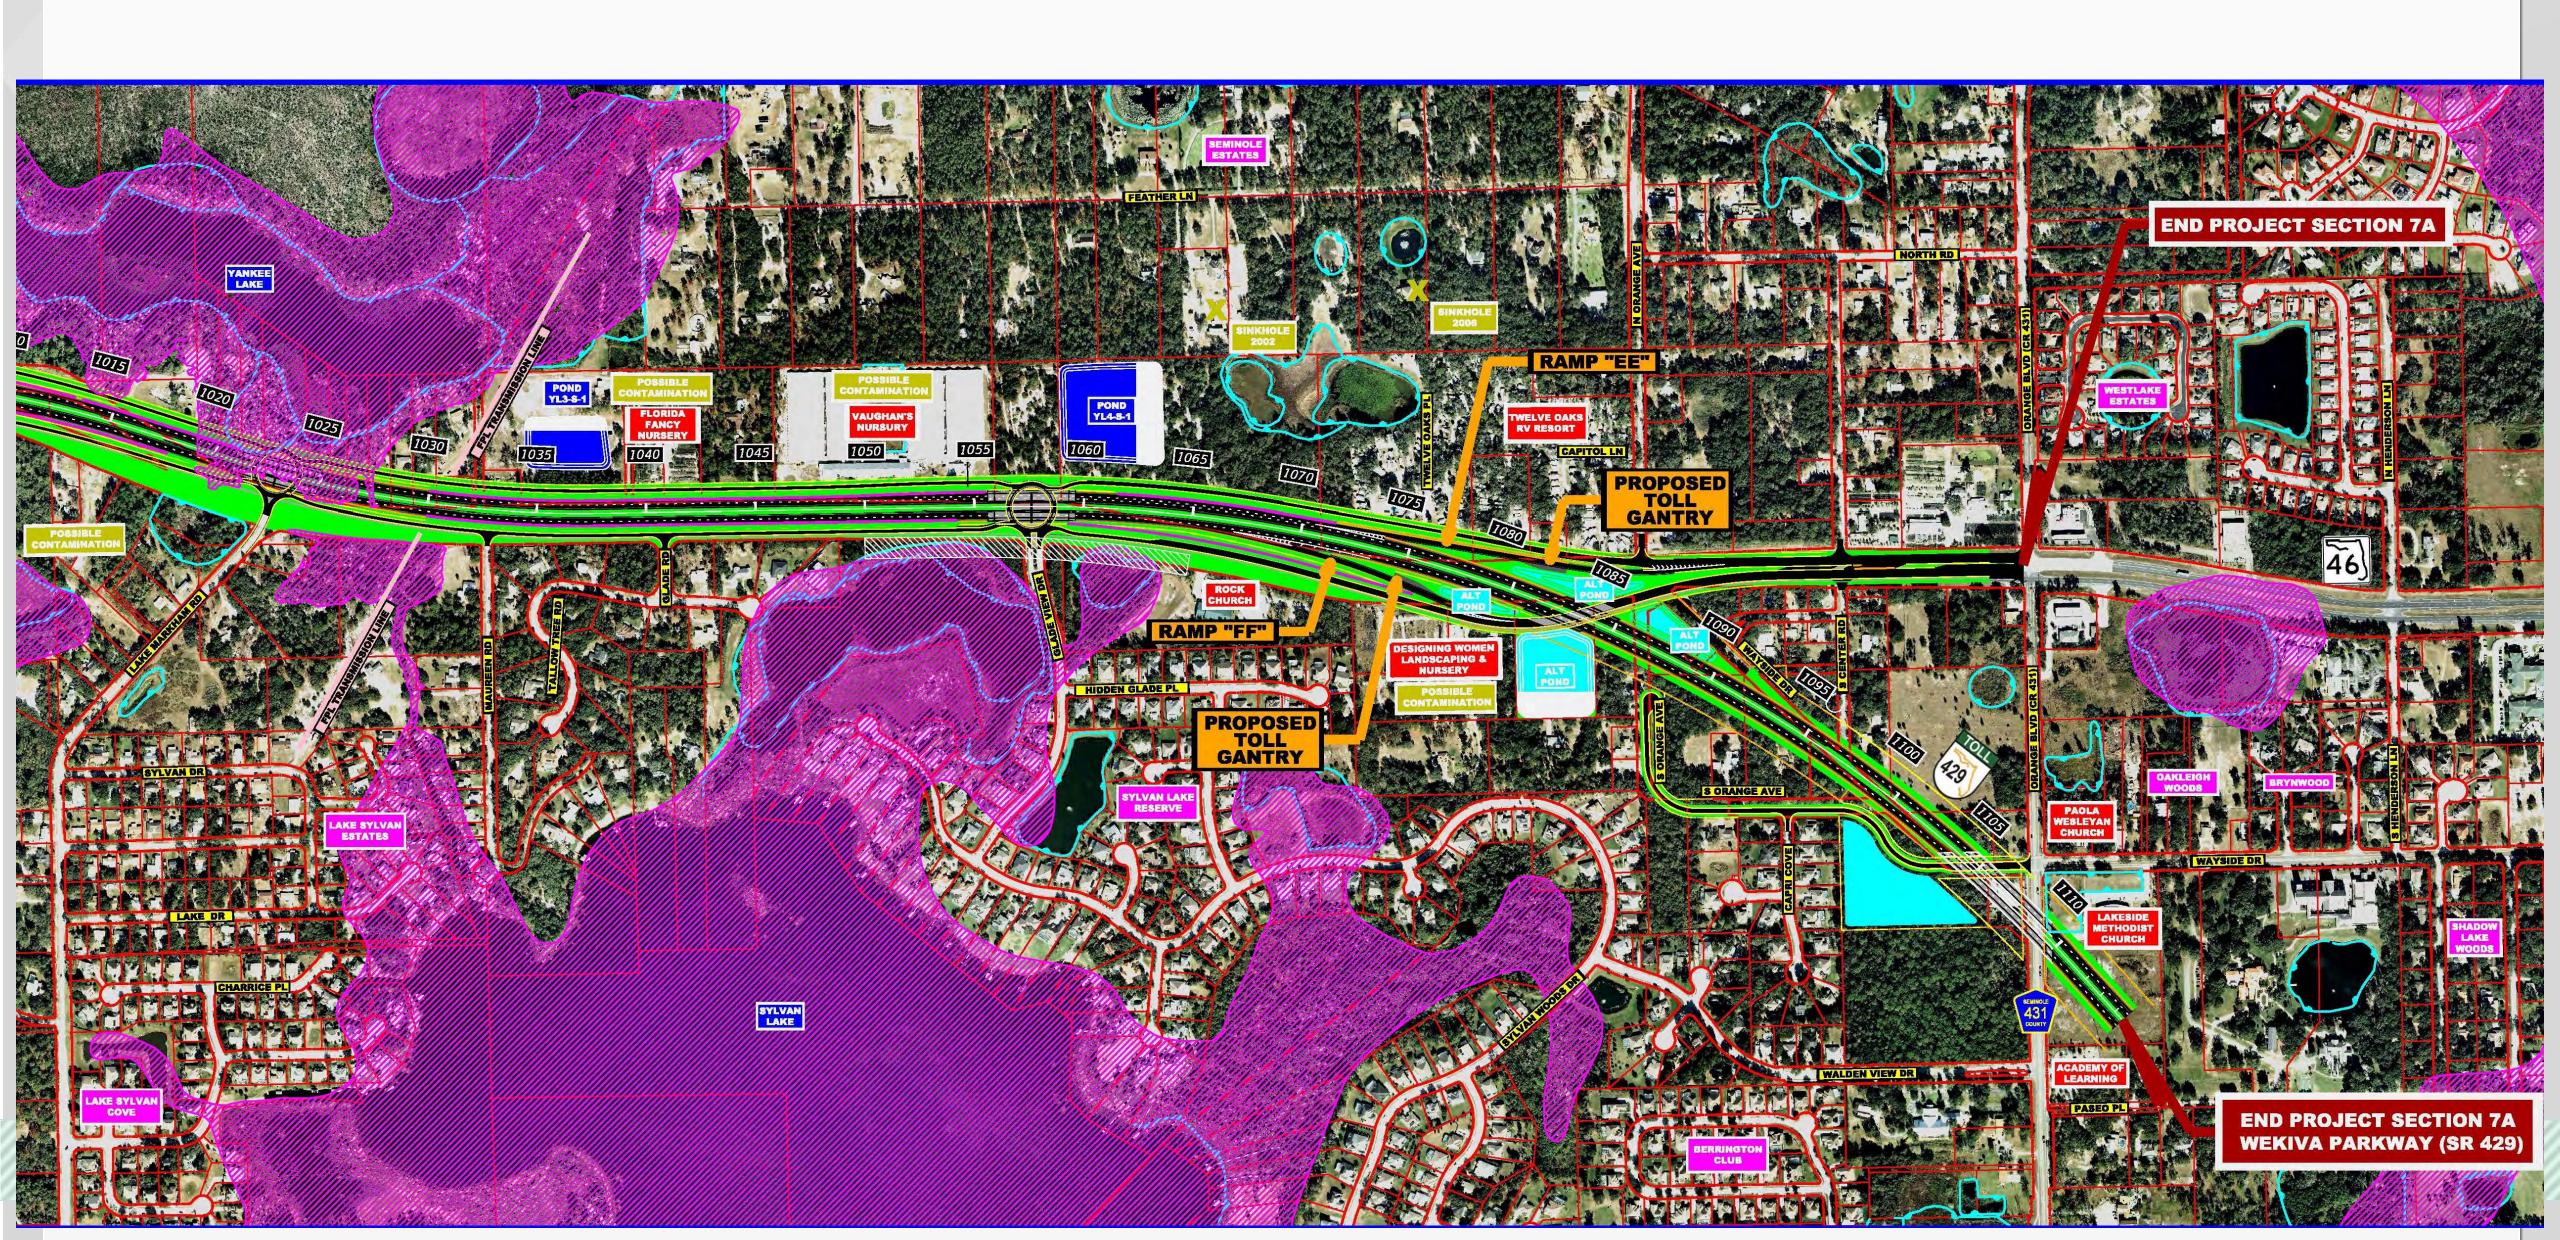

dents Between Vehicles & Wildlife
  - > Several Wildlife Bridges
  - Few Interchanges (Reduce Development)









#### PROJECT ECONOMIC IMPACT

At an estimated cost of \$1.6 Billion for Engineering & Construction, the Wekiva Parkway is Projected to Provide:

| <b>Construction Related Jobs</b> | 12,272 |
|----------------------------------|--------|
| Supporting Industries Jobs       | 5,570  |
| Induced Employment Jobs          | 17,983 |

\*Estimated Total Jobs

35,825









## Section 1A



## Section 1B



### Section 2B







# Section 2C





#### Section 3A



## Section 3B



## Section 4A & 4B



## Section 4A & 4B



## Section 5



## Section 6



## Section 7A



## Section 7A – Typical Section



## Section 7A – Safety Enhancements



## Section 7A – Safety Enhancements



# Sections 7B & 8





#### Wekiva Parkway (SR 429) Schedule\*



| AUTHORITY                              |             |             |             |             |             |             |             |             | OF TRANSP   |            |
|----------------------------------------|-------------|-------------|-------------|-------------|-------------|-------------|-------------|-------------|-------------|------------|
|                                        | 2012        | 2013        | 2014        | 2015        | 2016        | 2017        | 2018        | 2019        | 2020        | 2021       |
| Section 1A - OOCEA                     | Q1 Q2 Q3 Q4 | Q1 Q2 Q3 Q |
| Final Design Right of Way Construction |             |             |             |             |             |