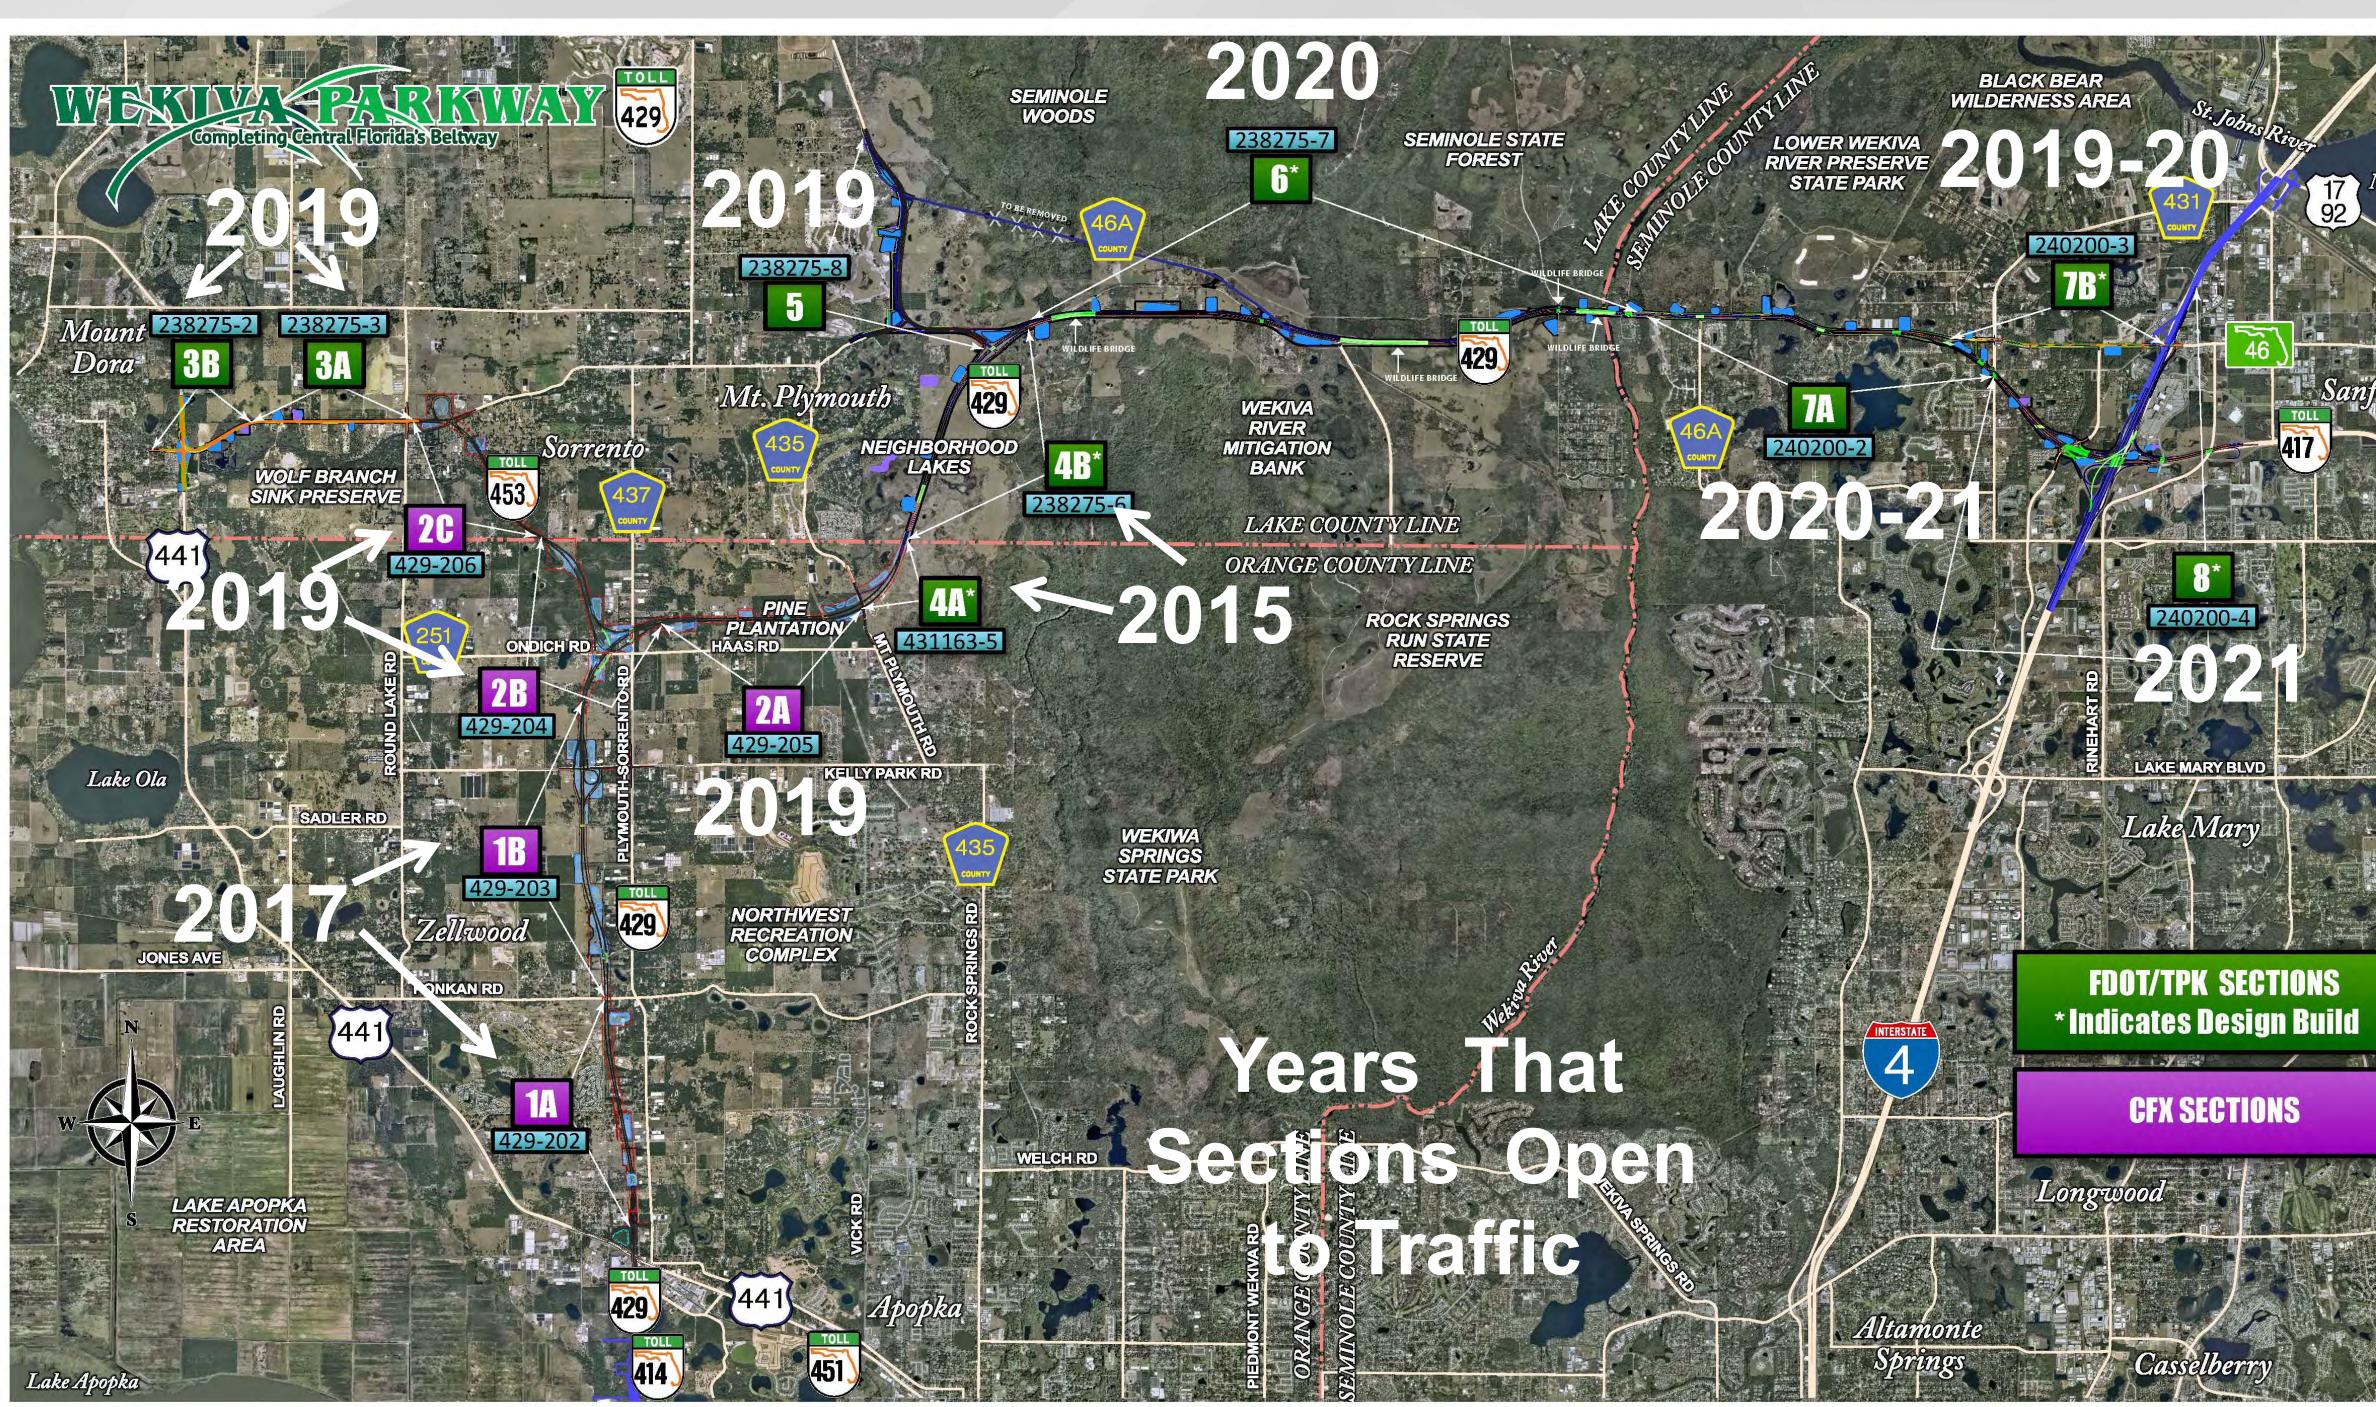

Citor have to view the overall Project Schedule. Please understand schedules are subject to change due to a host of variables.

NEXIVA PARKWAY PROJECT SECTION MAP

Click on a Section Number for Project Details

TER here is view larger must

The 35-mile tolled eligneticities will provide travel alternatives and relieve US (c1, SR (6 and other area roads of traffic congestion resulting from growth and travel between Orange, Lake and Seminole Countes.