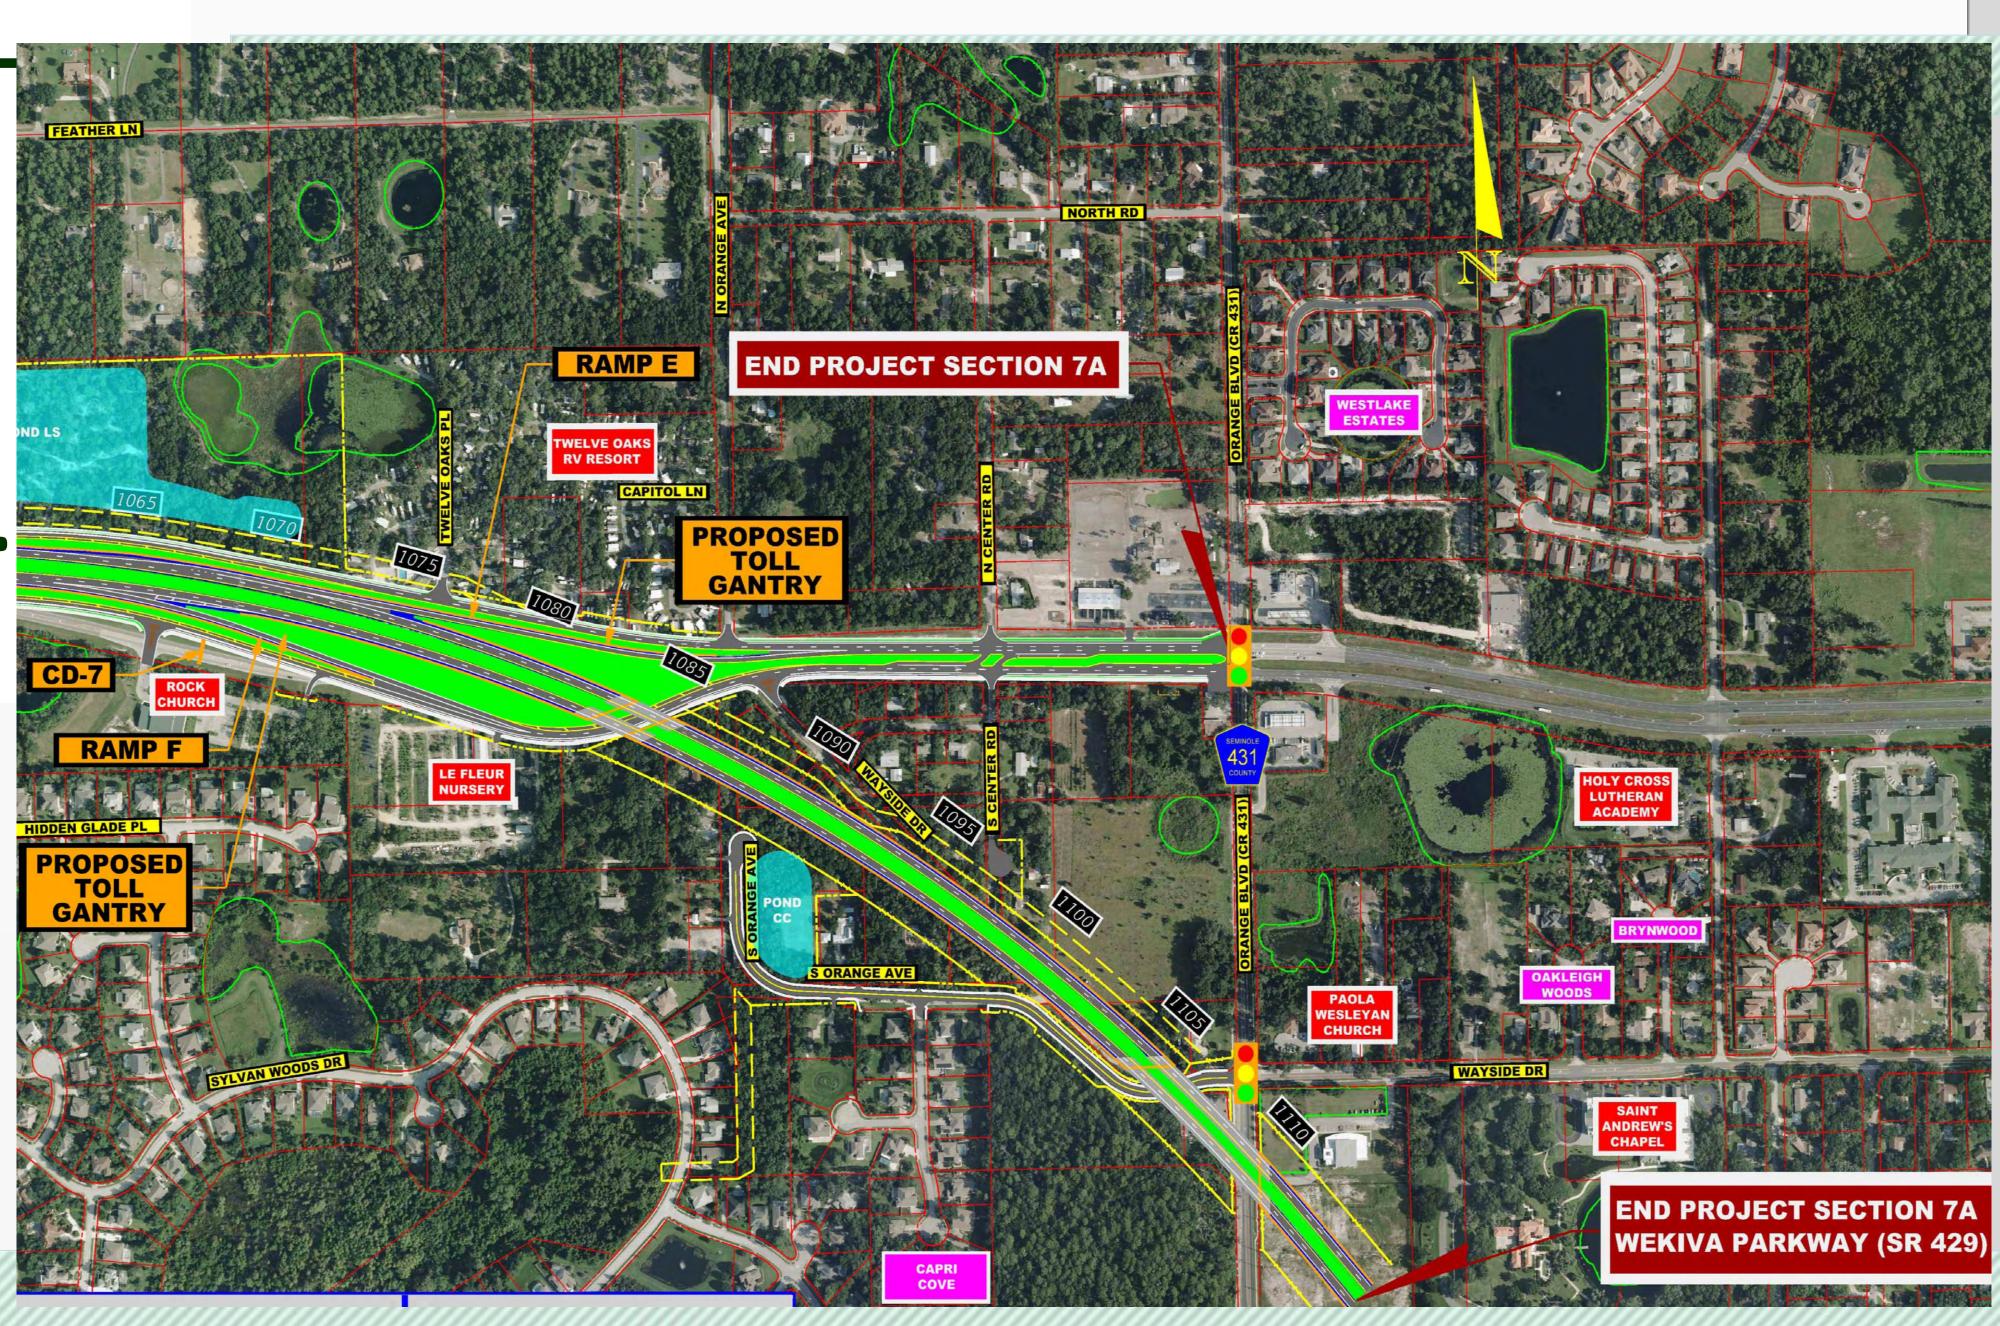

# Section 7A Design Update

### Section 7A – Roundabout Concept

Lighting is planned at bundabout approaches & under bridges. No lighting on the parkway mainline.

Section 7A – Capri Cove Access