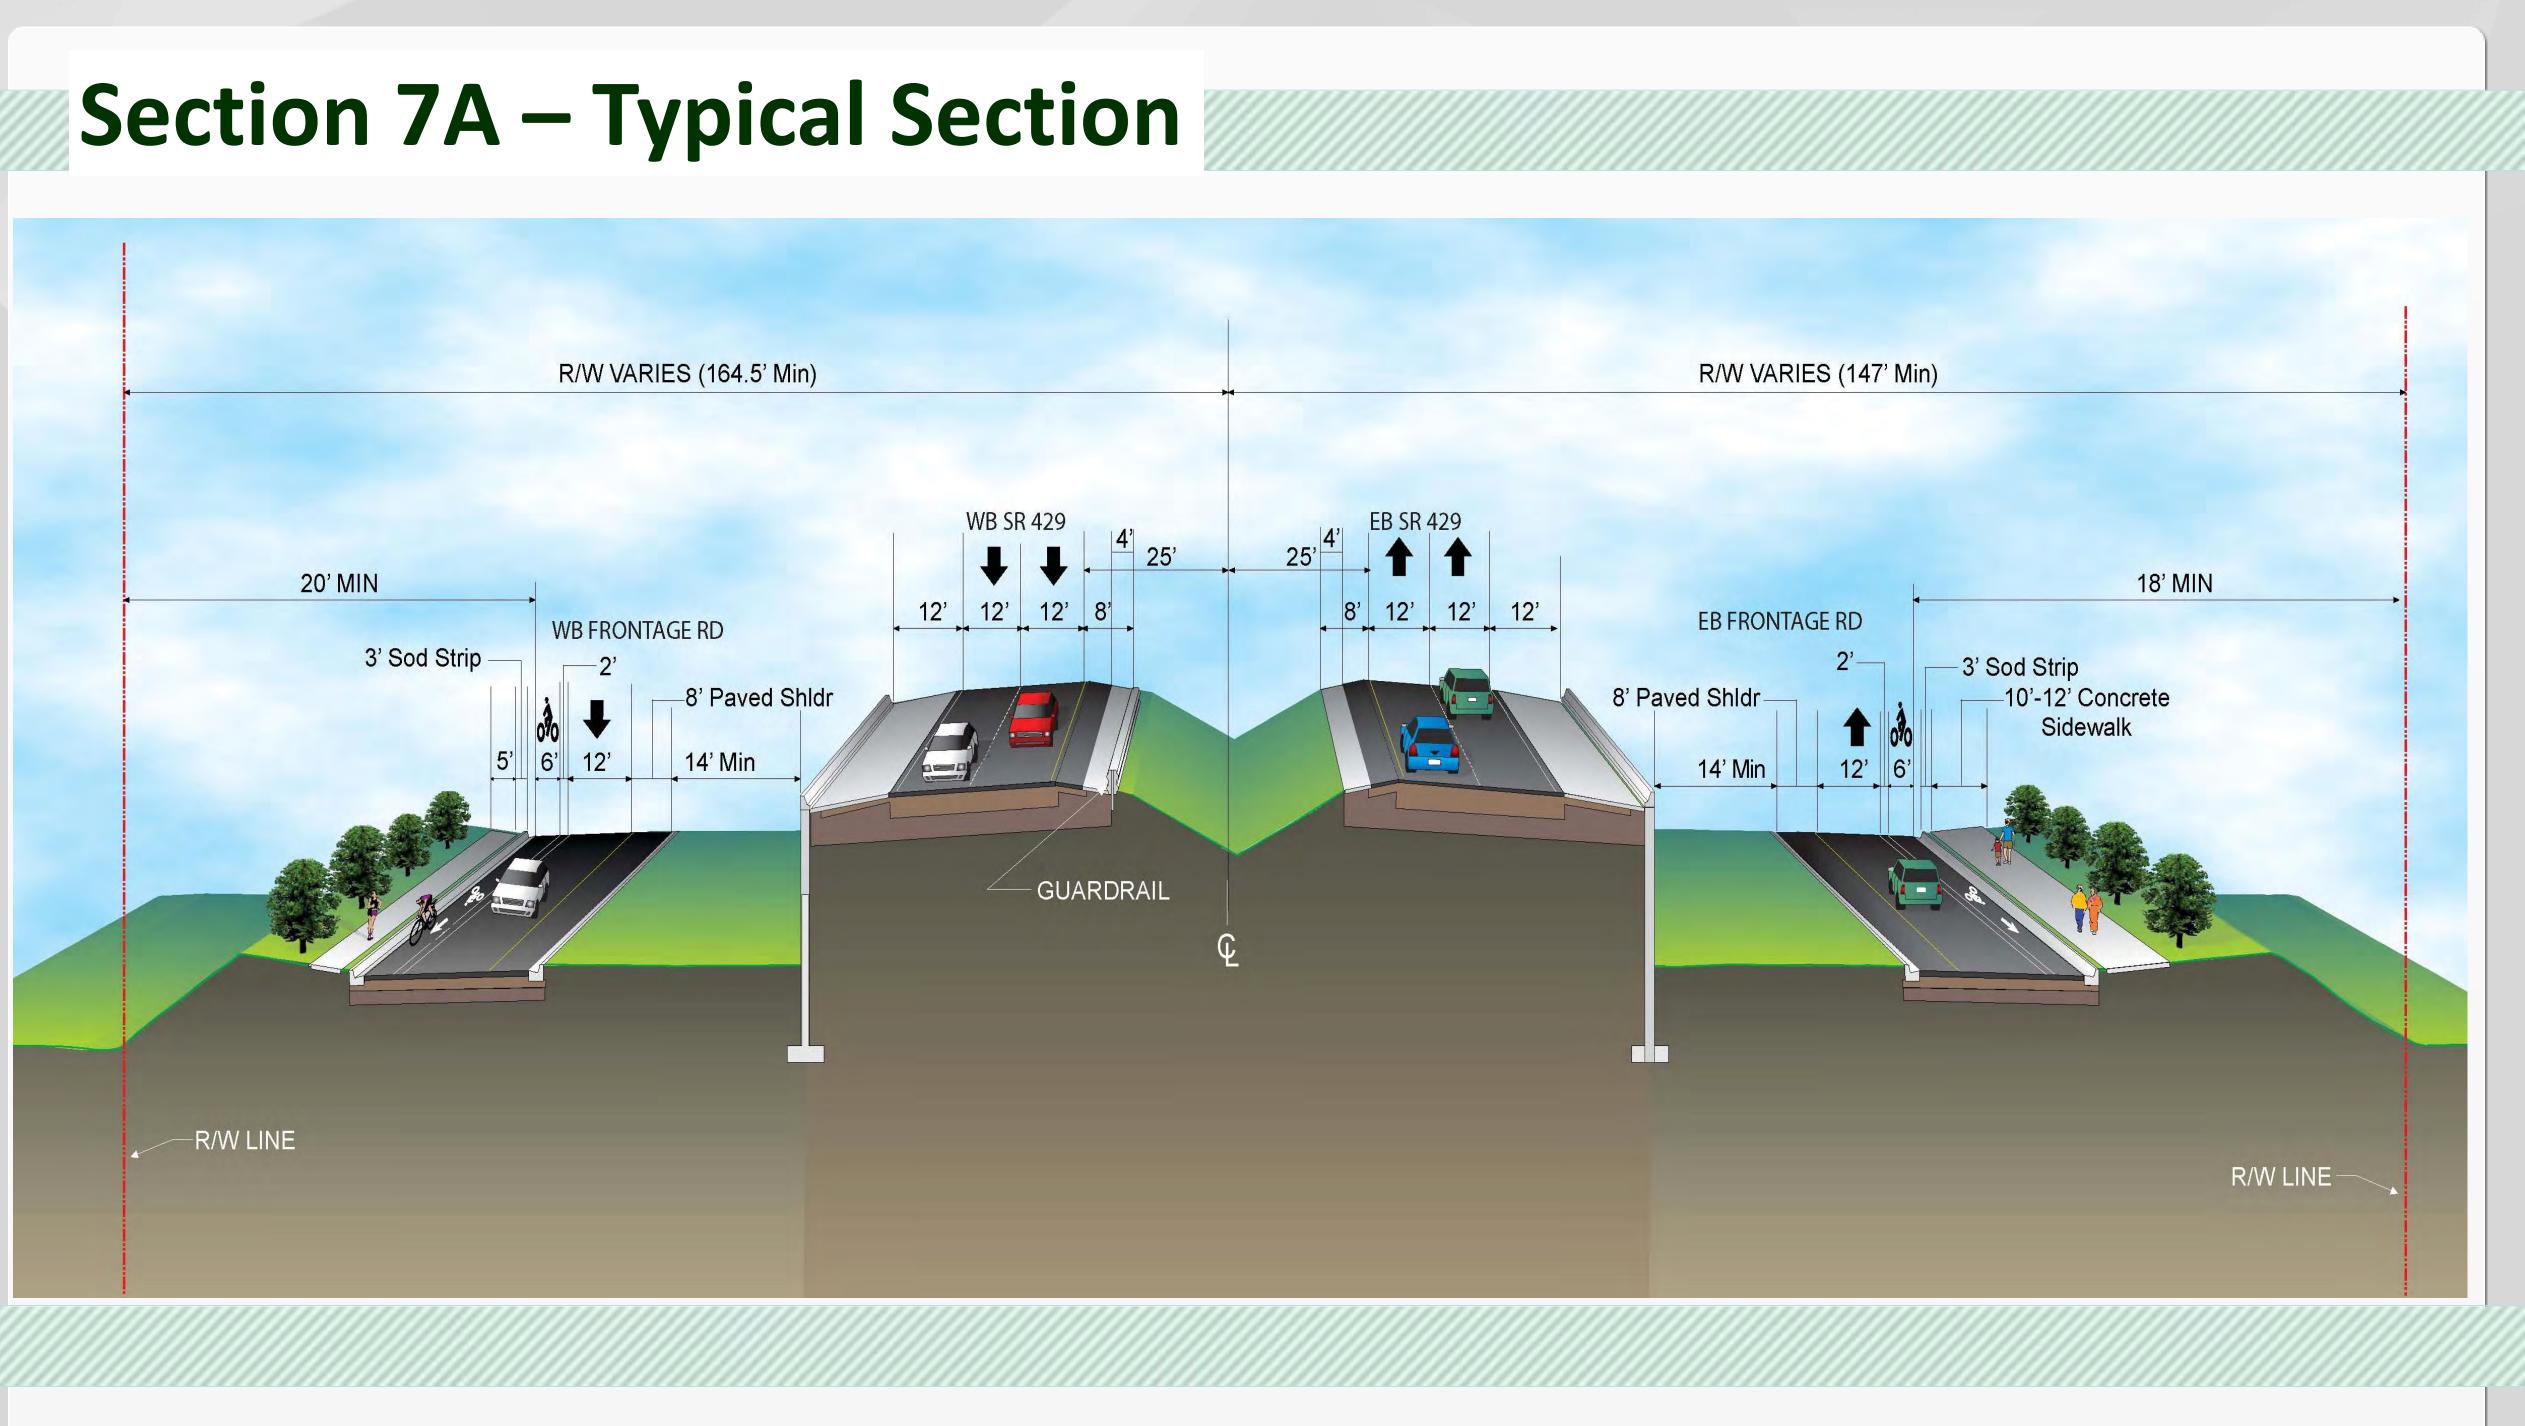

# Section 7A Design Update

### Section 7A – Roundabout Concept

Lighting is planned at bundabout approaches & under bridges. No lighting on the parkway mainline.

Section 7A – Capri Cove Access