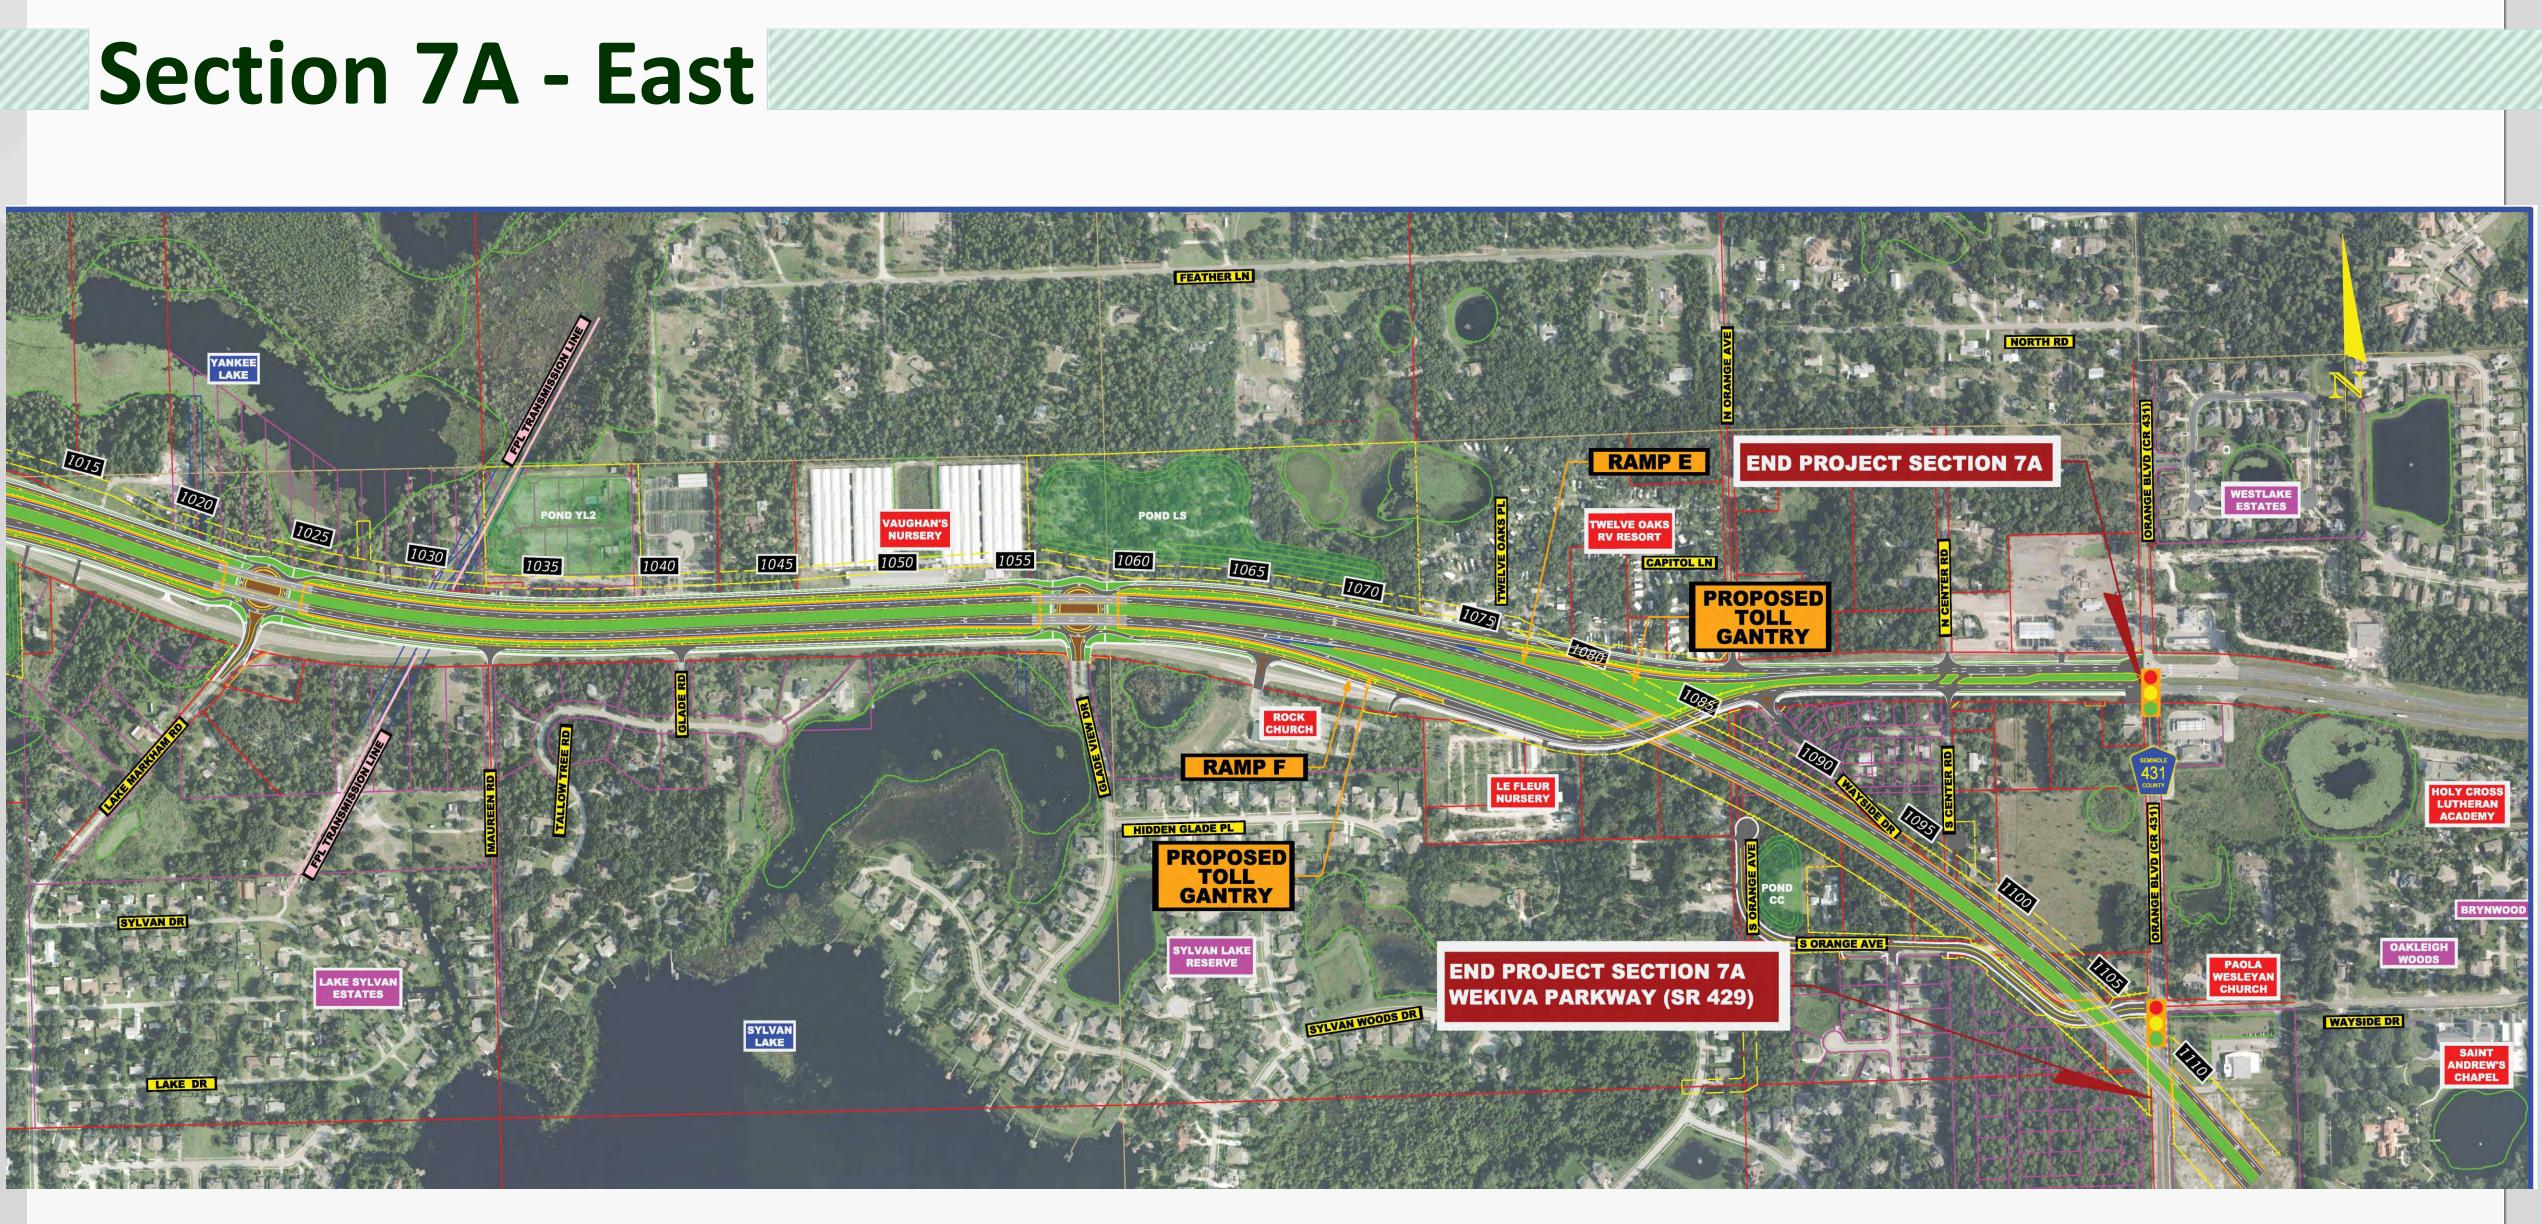

# Section 7A Design Update

### Section 7A – Roundabout Concept

Lighting is planned at bundabout approaches & under bridges. No lighting on the parkway mainline.

Section 7A – Capri Cove Access

### Orange Ave. Extension

| PROJECT PHASE               | COST               | SCHEDULE    |
|-----------------------------|--------------------|-------------|
| Design                      | <b>\$7 Million</b> | 2013 – 2015 |
| Right-Of-Way<br>Acquisition | \$70 Million       | 2015 – 2017 |
| Procurement                 |                    | 2017        |
| <b>Construction:</b>        | \$129 Million      | 2017 - 2020 |
| TOTAL                       | \$206 Million      |             |