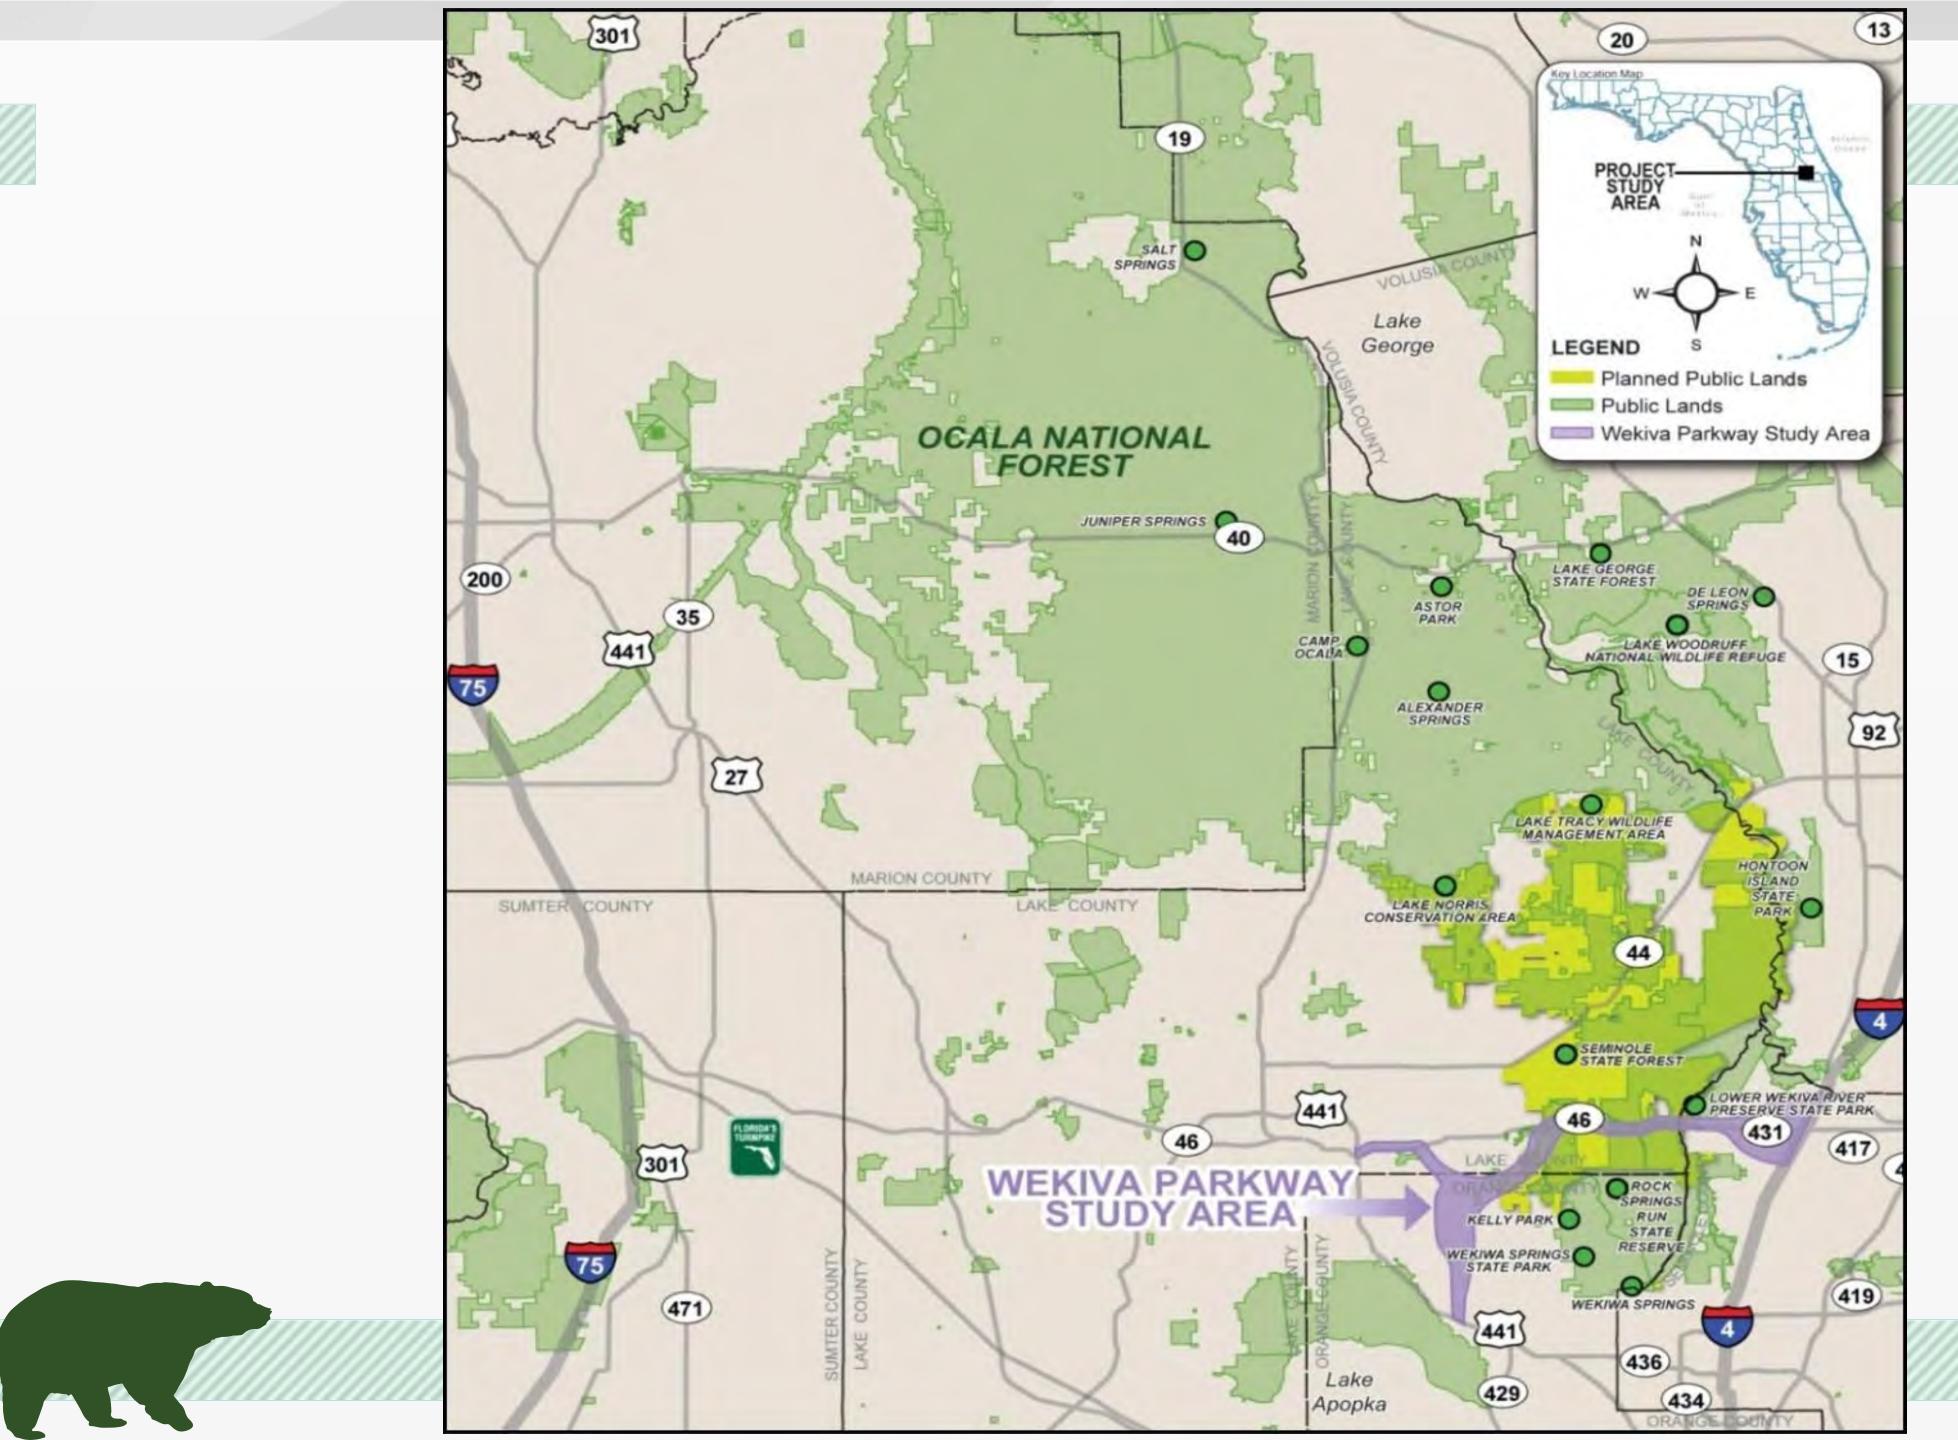

Citor have to view the overall Project Schedule. Please understand schedules are subject to change due to a host of variables.

NEXIVA PARKWAY PROJECT SECTION MAP

Click on a Section Number for Project Details

TER here is view larger must

The 35-mile tolled eligneticities will provide travel alternatives and relieve US (c1, SR (6 and other area roads of traffic congestion resulting from growth and travel between Orange, Lake and Seminole Countes.