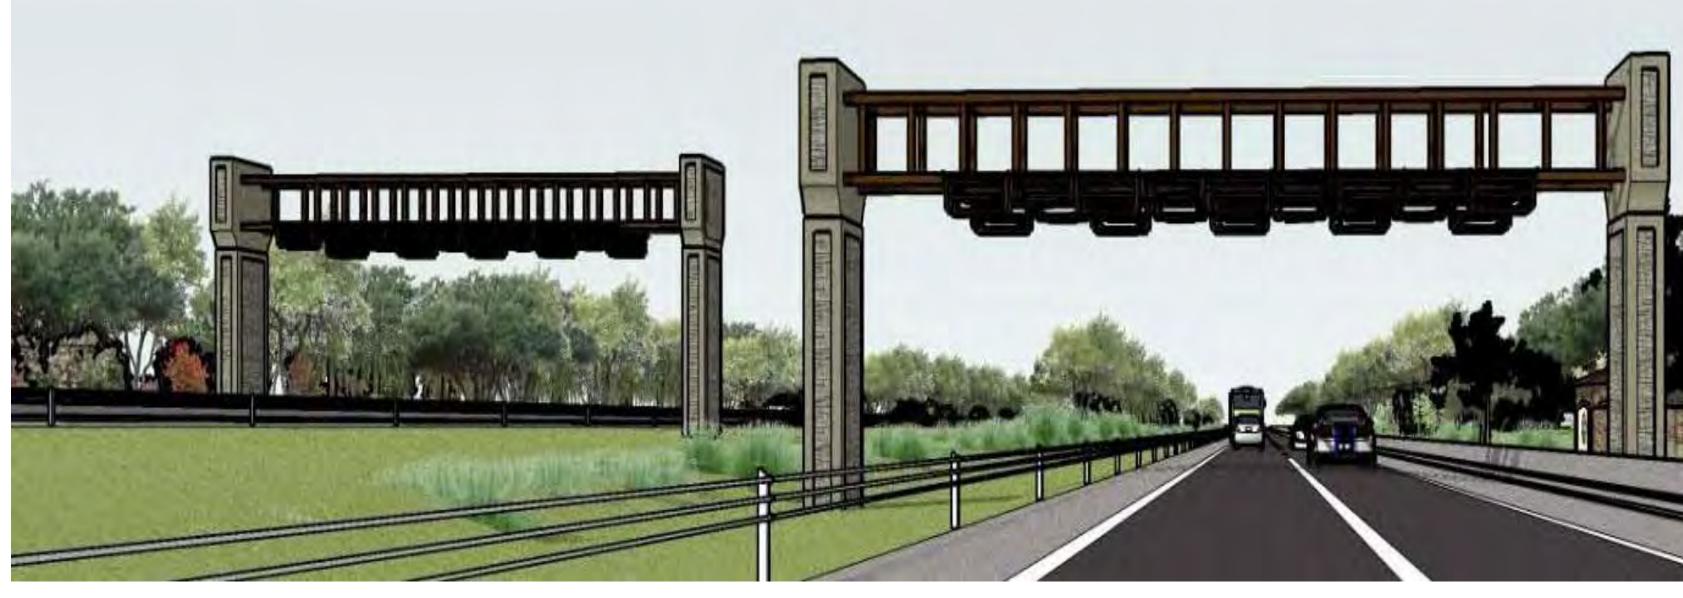

### Section 7A – Roundabout Concept

Lighting is planned at bundabout approaches & under bridges. No lighting on the parkway mainline.

Section 7A – Capri Cove Access