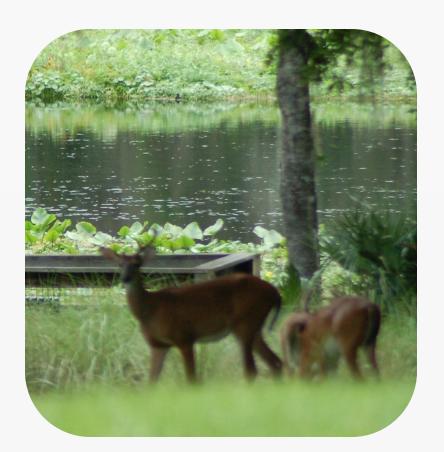

#### **Protecting Nature**

- Wekiva River: Outstanding Florida Water & **National Wild & Scenic River**
- Authorized by the 2004 Wekiva Parkway and Protection Act
  - Setting Aside More than 3,400 Acres for Conservation
  - Largely Elevated to Reduce Accidents Between **Vehicles & Wildlife**
  - > Several Wildlife Bridges
  - Few Interchanges (Reduce Development)

Surfactuad in 2004 Synthe Hieldus Rankway and Protection Star (Chapter 268, Ron III, R.S.), this expressively has been heraided as a striking example for paragostation glanning through an environmentally sensitive area. Development of the Weiklay Parkkay has included setting adde more than 2,000 screet of land for conservation. The parking also will include numerous wildite bridges, and will be largely elevaned to reduce accidents between vehicles and wildlife.