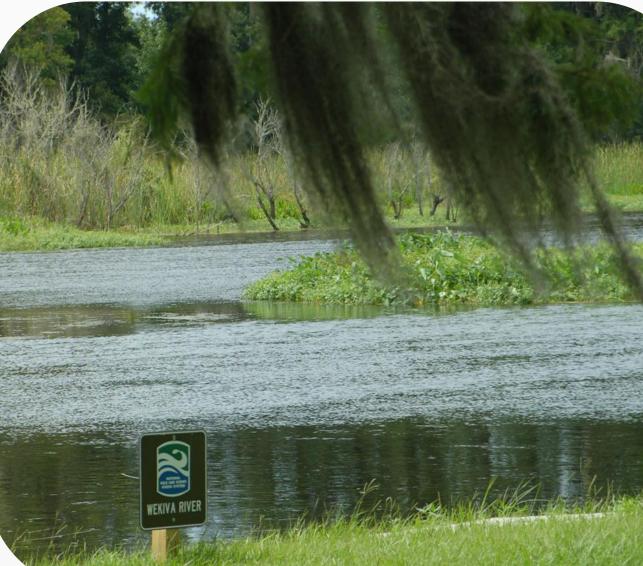

#### **Protecting Nature**

- Wekiva River: Outstanding Florida Water & **National Wild & Scenic River**
- Authorized by the 2004 Wekiva Parkway and Protection Act
  - Setting Aside More than 3,400 Acres for Conservation
  - Largely Elevated to Reduce Accidents Between **Vehicles & Wildlife**
  - > Several Wildlife Bridges
  - Few Interchanges (Reduce Development)

Surfactuad in 2004 Synthe Hieldus Rankway and Protection Star (Chapter 268, Ron III, R.S.), this expressively has been heraided as a striking example for paragostation glanning through an environmentally sensitive area. Development of the Weiklay Parkkay has included setting adde more than 2,000 screet of land for conservation. The parking also will include numerous wildite bridges, and will be largely elevaned to reduce accidents between vehicles and wildlife.