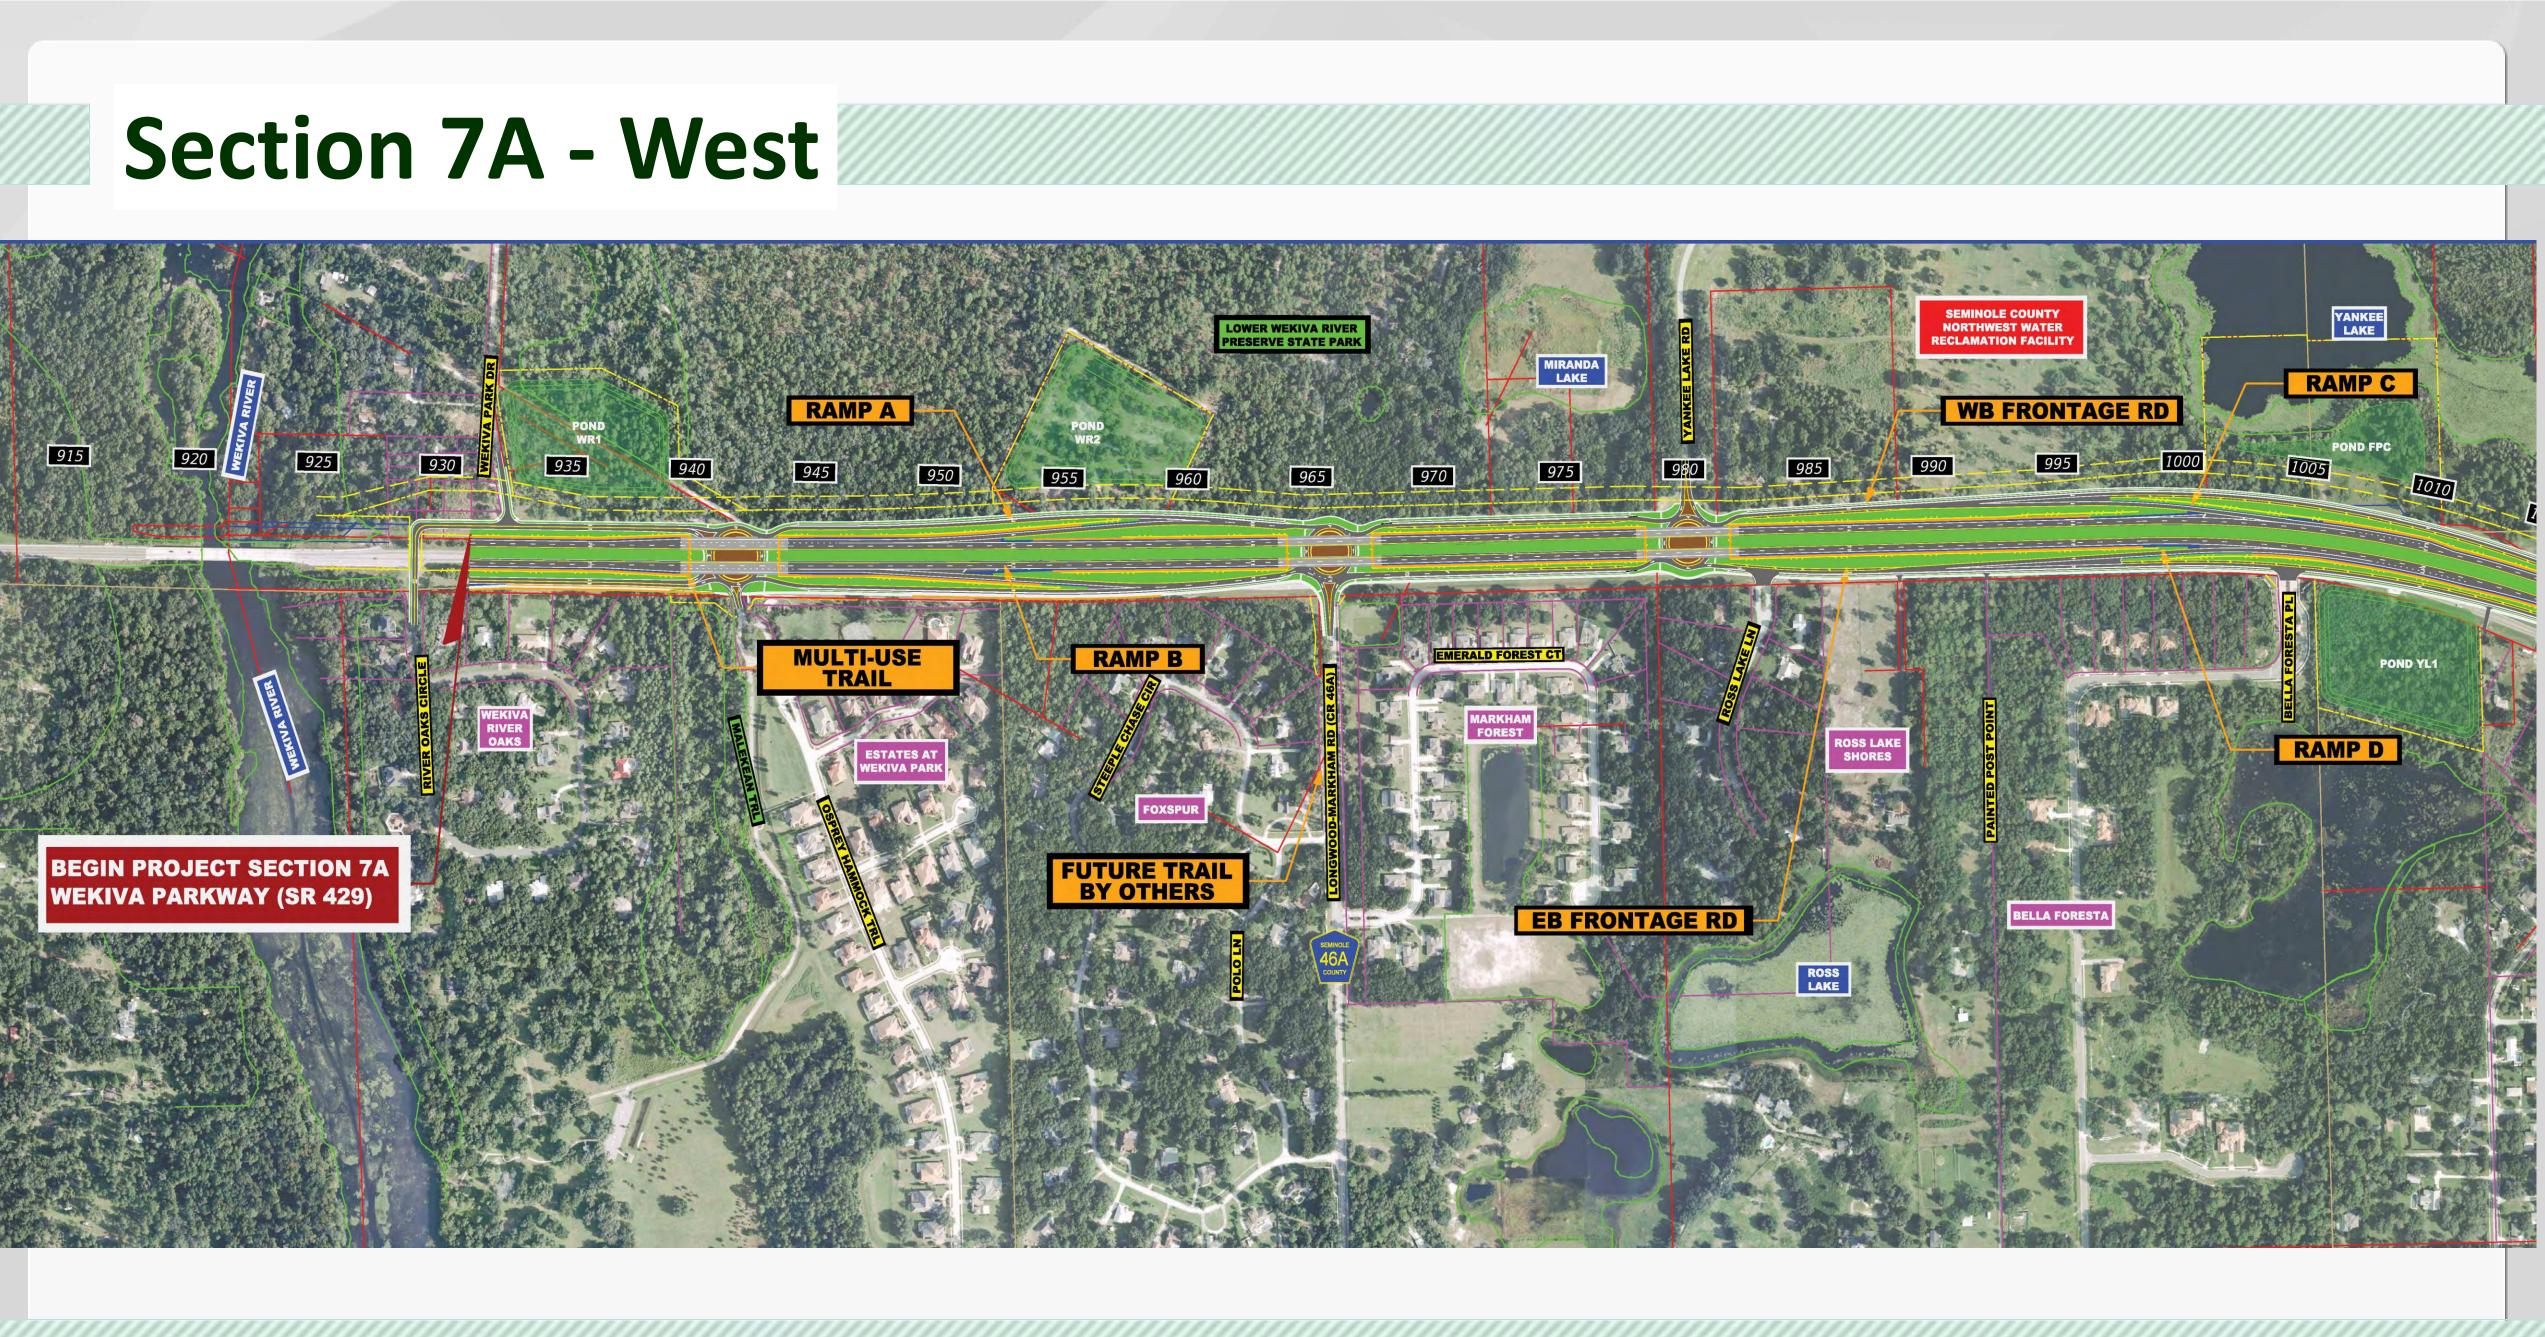

# Section 7A Design Update

### Section 7A – Roundabout Concept

Lighting is planned at bundabout approaches & under bridges. No lighting on the parkway mainline.

Section 7A – Capri Cove Access