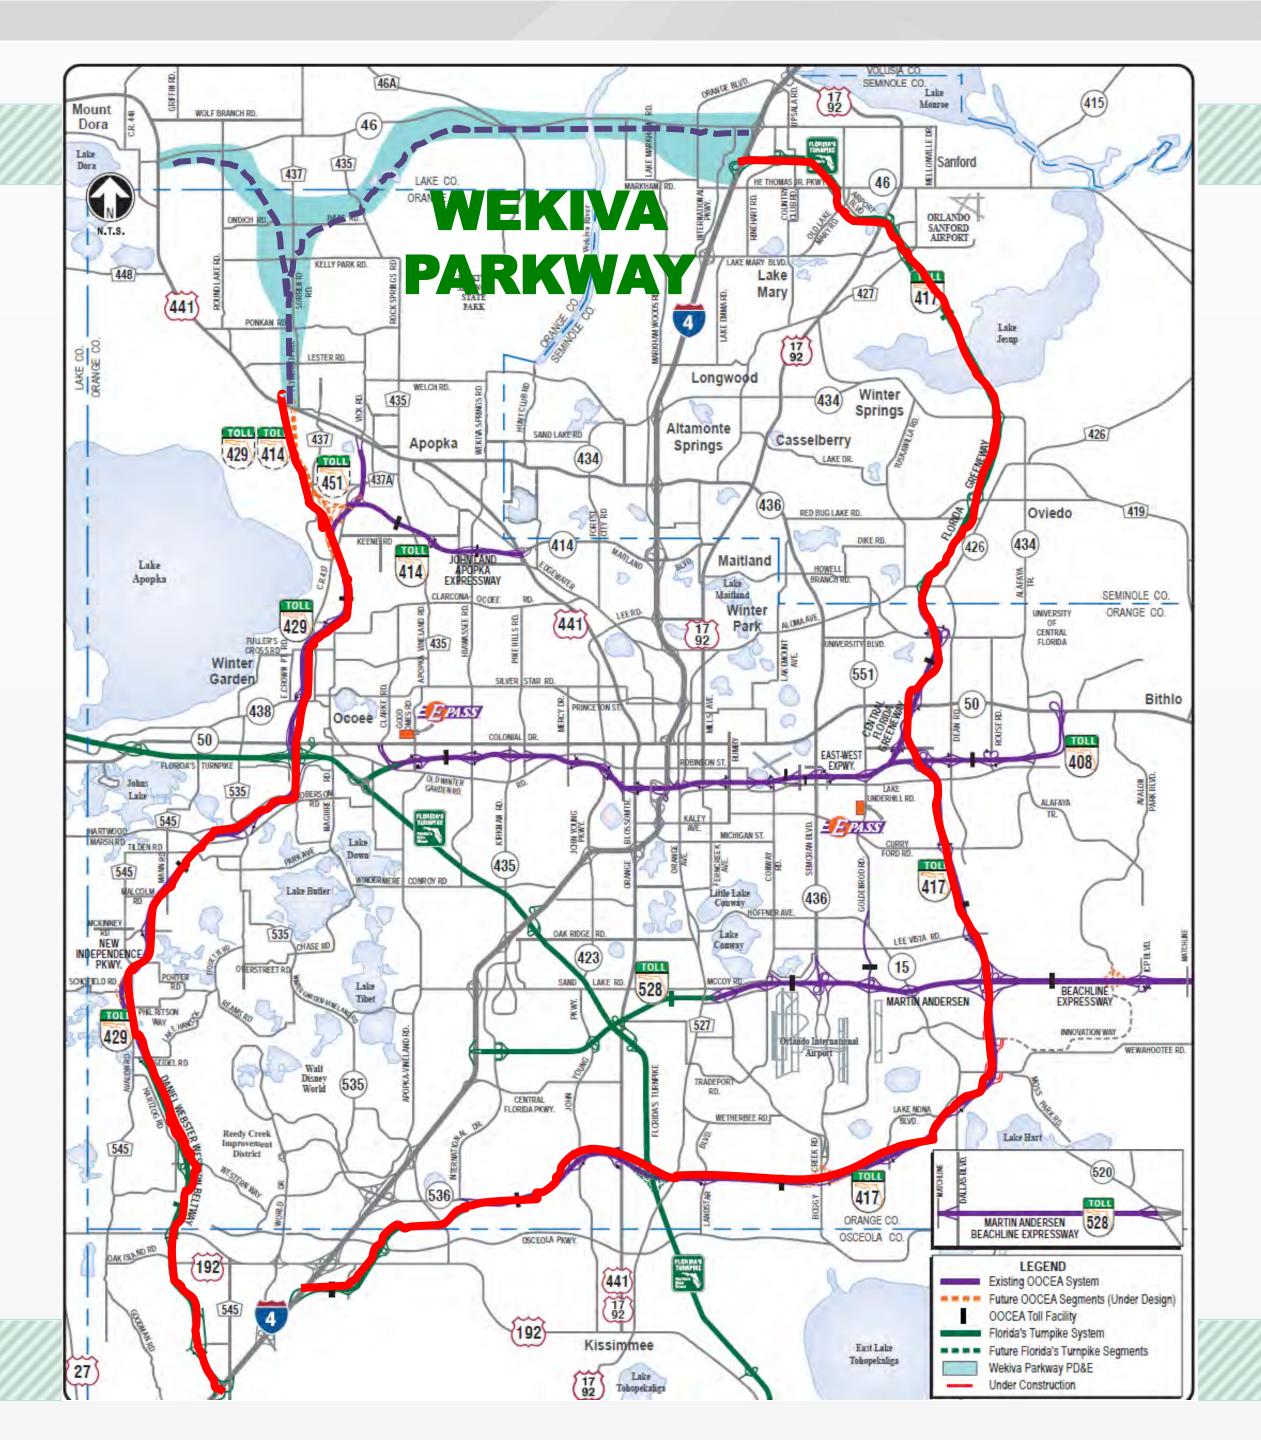

Citor have to view the overall Project Schedule. Please understand schedules are subject to change due to a host of variables.

NEXIVA PARKWAY PROJECT SECTION MAP

Click on a Section Number for Project Details

TER here is view larger must

The 35-mile tolled eligneticities will provide travel alternatives and relieve US (c1, SR (6 and other area roads of traffic congestion resulting from growth and travel between Orange, Lake and Seminole Countes.