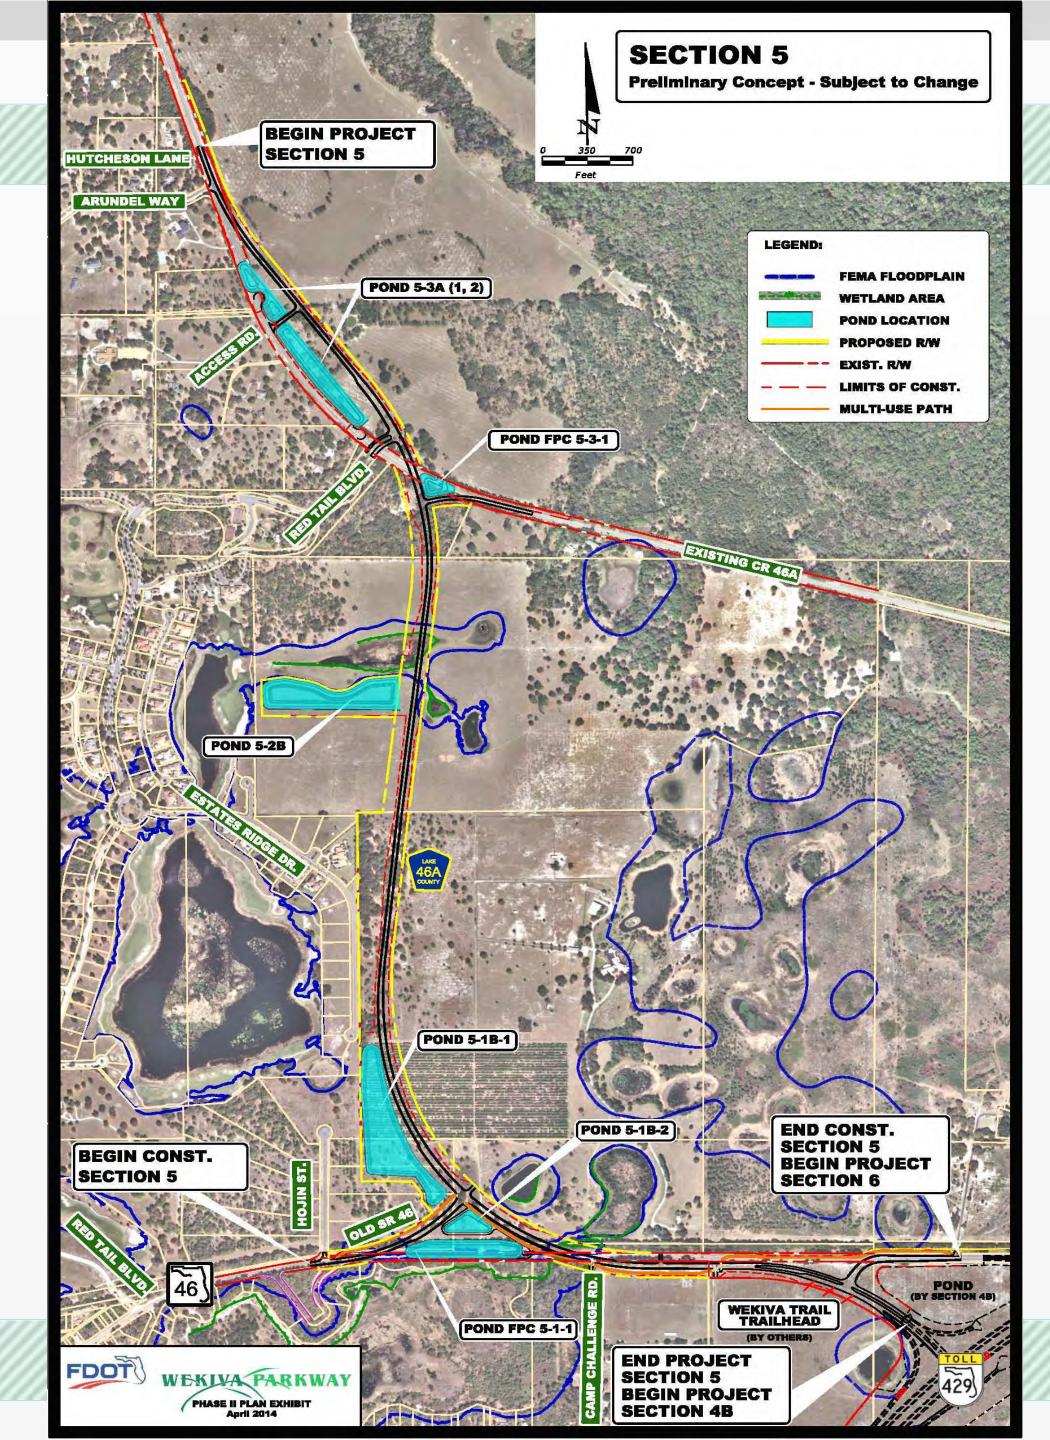

|                                                                                                                  | -           |            |
| Right of Way             |             |             |             |             |             |             |                                         |                                                                                                                  |             |            |
| Design-Build             |             |             |             |             |             |             |                                         |                                                                                                                  |             |            |





# Sections 5 & 6 Design Projects









# Red Tail North Entrance





# CR 46A Typical Section





**TYPICAL SECTION** From Arundel Way to Old SR 46



# SR 46 Typical Section





## **TYPICAL SECTION** From Old SR 46 To Wekiva Trail Trailhead



















# **Section 6**



## Section 6 – Typical Section





## Wekiva River

## **Seminole State Forest**

## **Rock Springs Run State Reserve**

the all and

**Peachtree Lane** 

## Katie's Landing Park 1 Mile from Bridge

Lower Wekiva Aquatic Preserve **State Park** 

## SR 46 Wekiva River Bridge

Wekiva River Oaks

Foxspur

Estates at Wekiva Park

Wilson's Landing Park **0.5 Miles from Bridge** 



ro Falen III





# Pier Design



50000

# Wekiva River Bridges – River User's View







## Wekiva River Bridge - Cross Sections





Showing ultimate configuration. P