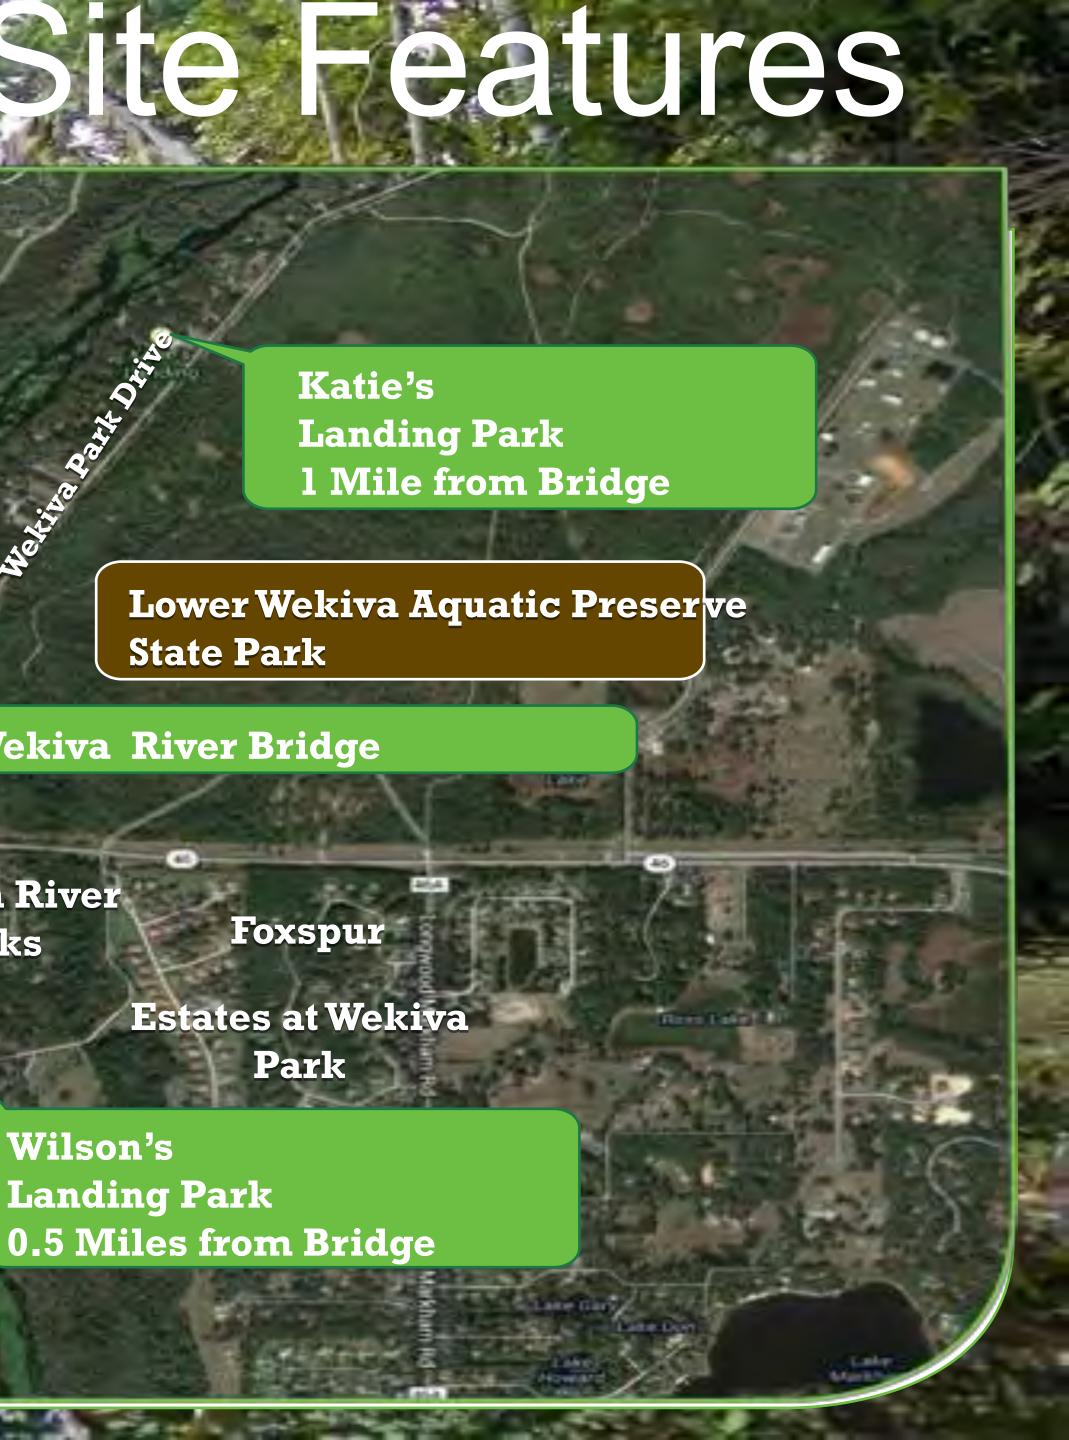

## Katie's Landing Park 1 Mile from Bridge

Lower Wekiva Aquatic Preserve **State Park** 

## SR 46 Wekiva River Bridge

Wekiva River Oaks

Foxspur

Estates at Wekiva Park

Wilson's Landing Park **0.5 Miles from Bridge** 

ro Falen III