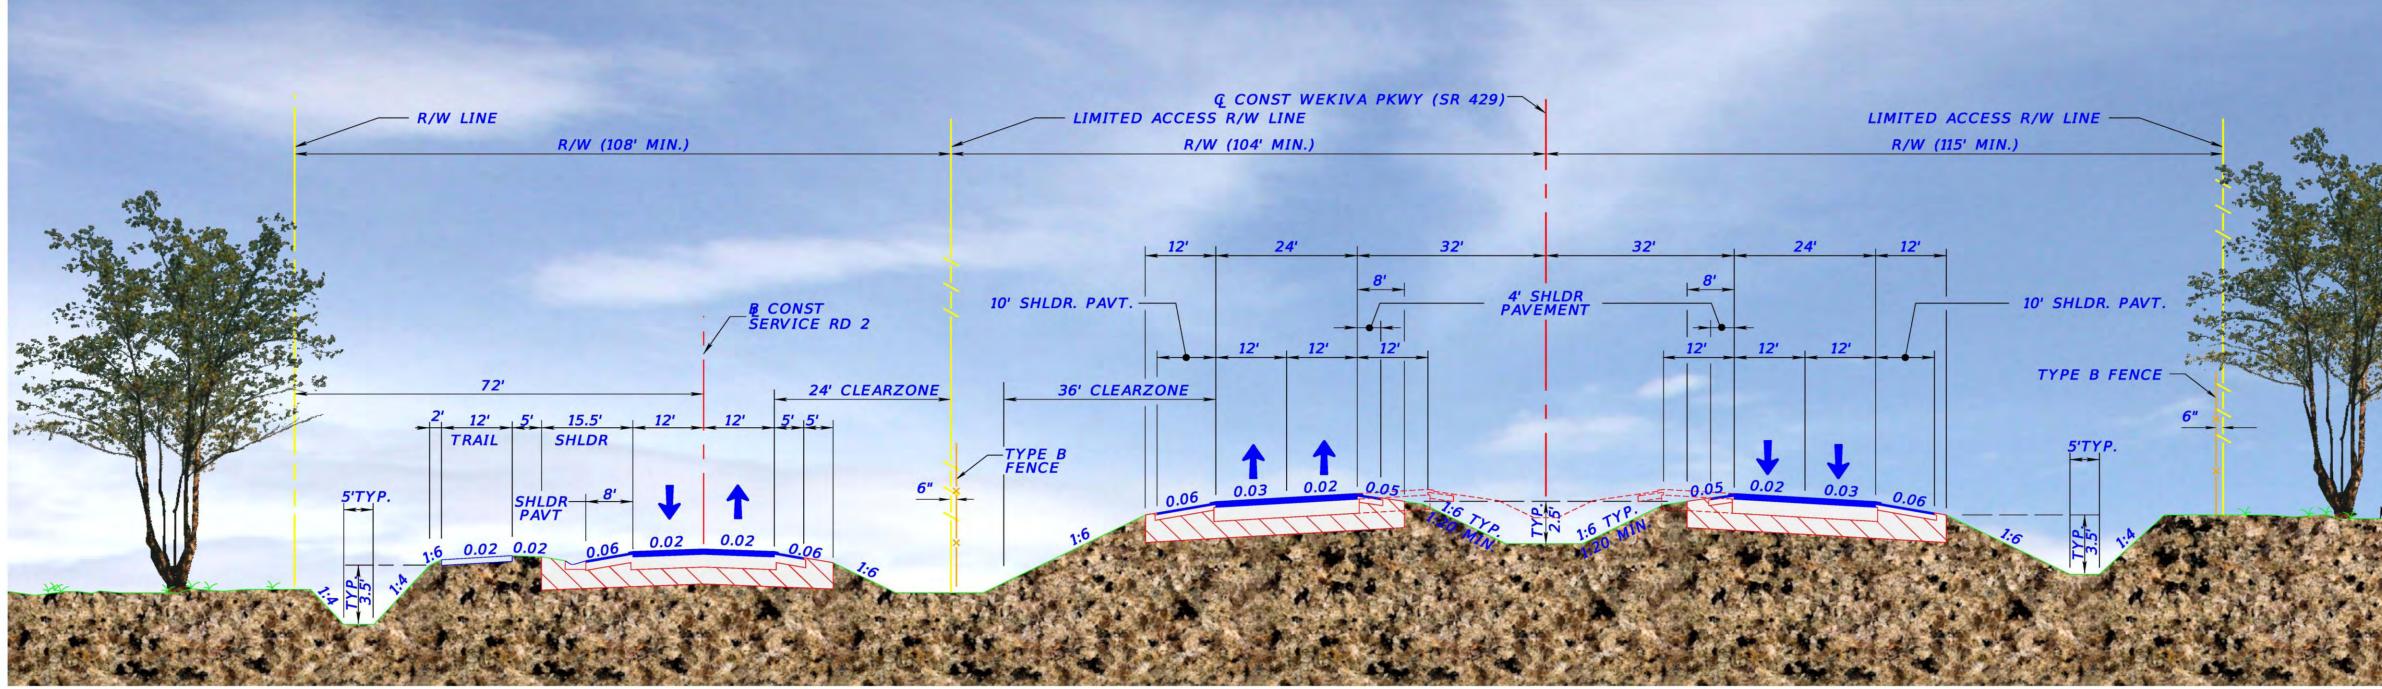

## Wekiva River Bridge - Cross Sections

Showing ultimate configuration. Parkway bridges will have 2 lanes in each direction for initial configuration.