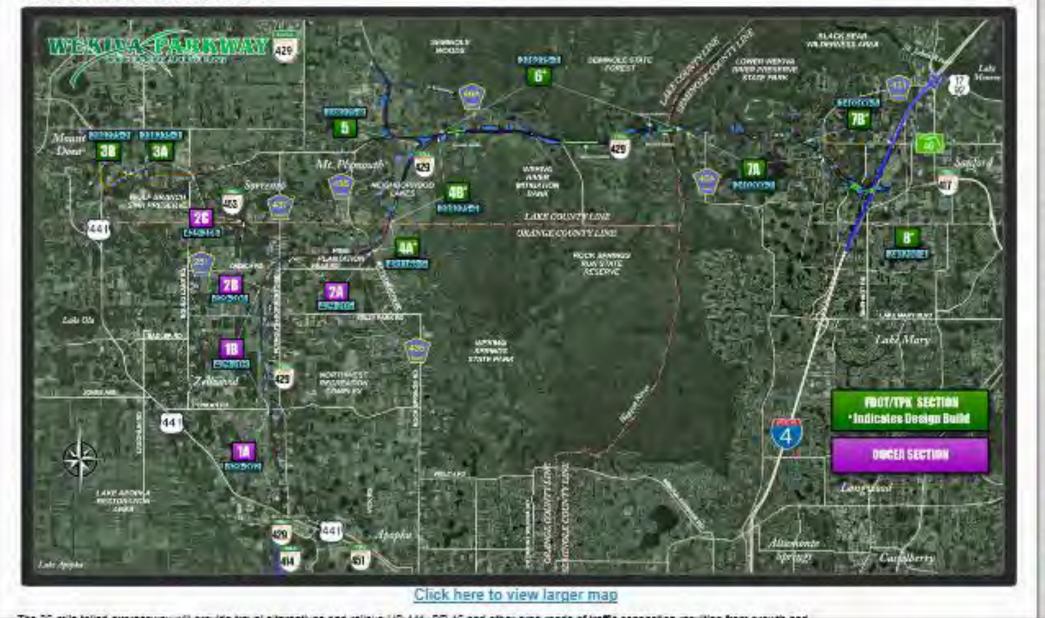

## Wekiva Parkway (SR 429) Schedule\*

|                          | 2012        | 2013        | 2014        | 2015        | 2016        | 2017        | 2018                                    | 2019                                                                                                             | 2020        | 2021       |
|--------------------------|-------------|-------------|-------------|-------------|-------------|-------------|-----------------------------------------|------------------------------------------------------------------------------------------------------------------|-------------|------------|
| Section 1A - OOCEA       | Q1 Q2 Q3 Q4 | 01 02 03 04 | Q1 Q2 Q3 Q4 | Q1 Q2 Q3 Q4 | 01 02 08 04 | Q1 Q2 Q3 Q4 | Q1 Q2 Q3 Q4                             | Q1 Q2 Q8 Q4                                                                                                      | Q1 Q2 Q3 Q4 | 01 02 03 0 |
| Final Design             |             |             |             |             |             |             |                                         |                                                                                                                  |             |            |
| Right of Way             |             |             |             |             |             |             |                                         |                                                                                                                  |             |            |
| Construction             |             |             |             |             |             |             |                                         |                                                                                                                  |             |            |
| Section 1B - OOCEA       |             | 1           |             |             |             |             |                                         |                                                                                                                  | (Lennesse)  |            |
| Final Design             |             |             |             |             |             |             |                                         |                                                                                                                  |             |            |
| Right of Way             |             |             |             |             |             |             |                                         |                                                                                                                  |             |            |
| Construction             |             |             |             |             |             |             |                                         |                                                                                                                  |             |            |
| Section 2B - OOCEA       |             |             |             |             |             |             | -                                       |                                                                                                                  |             |            |
| Final Design             |             |             |             |             |             |             |                                         |                                                                                                                  |             |            |
| Right of Way             |             |             |             |             |             |             |                                         |                                                                                                                  |             |            |
| Construction             |             |             |             |             |             |             |                                         |                                                                                                                  |             |            |
| Section 2A - OOCEA       |             |             |             |             |             |             |                                         |                                                                                                                  |             |            |
|                          |             |             |             |             |             |             |                                         |                                                                                                                  |             |            |
| Final Design             |             |             |             |             |             |             |                                         |                                                                                                                  |             |            |
| Right of Way             |             |             |             |             |             |             |                                         |                                                                                                                  |             |            |
| Construction             |             |             |             |             |             |             |                                         |                                                                                                                  |             |            |
| Section 2C - OOCEA       |             |             | 1           |             |             |             | 1 1                                     | The T                                                                                                            |             | 1770       |
| Final Design             |             |             |             |             |             |             |                                         |                                                                                                                  |             |            |
| Right of Way             |             |             |             |             |             |             |                                         |                                                                                                                  |             |            |
| Construction             |             |             |             |             |             |             |                                         |                                                                                                                  |             |            |
| Section 3A - FDOT        |             |             |             |             |             |             |                                         |                                                                                                                  |             |            |
| Final Design             |             | L           |             |             |             |             |                                         |                                                                                                                  |             |            |
| Right of Way             |             |             |             |             |             |             |                                         |                                                                                                                  |             |            |
| Construction             |             |             |             |             |             |             |                                         |                                                                                                                  |             |            |
| Section 3B - FDOT        |             |             |             |             |             |             |                                         |                                                                                                                  |             |            |
| Final Design             |             |             |             |             |             |             |                                         |                                                                                                                  |             |            |
| Right of Way             |             |             |             |             |             |             |                                         |                                                                                                                  |             |            |
| Construction             |             |             |             |             |             |             |                                         |                                                                                                                  |             |            |
| Section 4A* & 4B* - FDOT |             |             |             |             |             |             |                                         |                                                                                                                  |             |            |
| Design-Build             |             | 1           |             |             |             |             |                                         |                                                                                                                  |             |            |
| Section 5 - FDOT         |             |             |             |             |             |             |                                         |                                                                                                                  |             |            |
| Final Design             |             |             |             |             |             |             |                                         |                                                                                                                  |             |            |
| Right of Way             |             |             |             |             |             |             | 5-1-1-1-1-1-1-1-1-1-1-1-1-1-1-1-1-1-1-1 |                                                                                                                  |             |            |
| Construction             |             |             |             |             |             |             |                                         | and the second |             |            |
| Section 6* - FDOT        |             |             |             |             |             |             |                                         |                                                                                                                  |             |            |
| Preliminary Design       |             |             | -           |             |             |             |                                         |                                                                                                                  |             |            |
| Right of Way             |             |             |             |             |             |             |                                         |                                                                                                                  |             |            |
|                          |             |             |             |             |             |             |                                         |                                                                                                                  |             |            |
| Design-Build             |             |             |             |             |             |             |                                         |                                                                                                                  |             |            |
| Section 7A - FDOT        |             |             |             |             |             |             |                                         |                                                                                                                  |             |            |
| Final Design             |             |             |             |             |             |             |                                         |                                                                                                                  |             |            |
| Right of Way             |             |             |             |             |             |             |                                         |                                                                                                                  |             |            |
| Construction             |             |             |             |             |             |             | 4                                       |                                                                                                                  |             |            |
| Section 7B* - FDOT       |             |             |             |             |             |             |                                         |                                                                                                                  |             |            |
| Design-Build             |             |             |             |             |             |             |                                         |                                                                                                                  |             |            |
| Section 8* - FDOT        |             |             |             |             |             |             |                                         |                                                                                                                  | -           |            |
| Right of Way             |             |             |             |             |             |             |                                         |                                                                                                                  |             |            |
| Design-Build             |             |             |             |             |             |             |                                         |                                                                                                                  |             |            |

# Sections 5 & 6 Design Projects