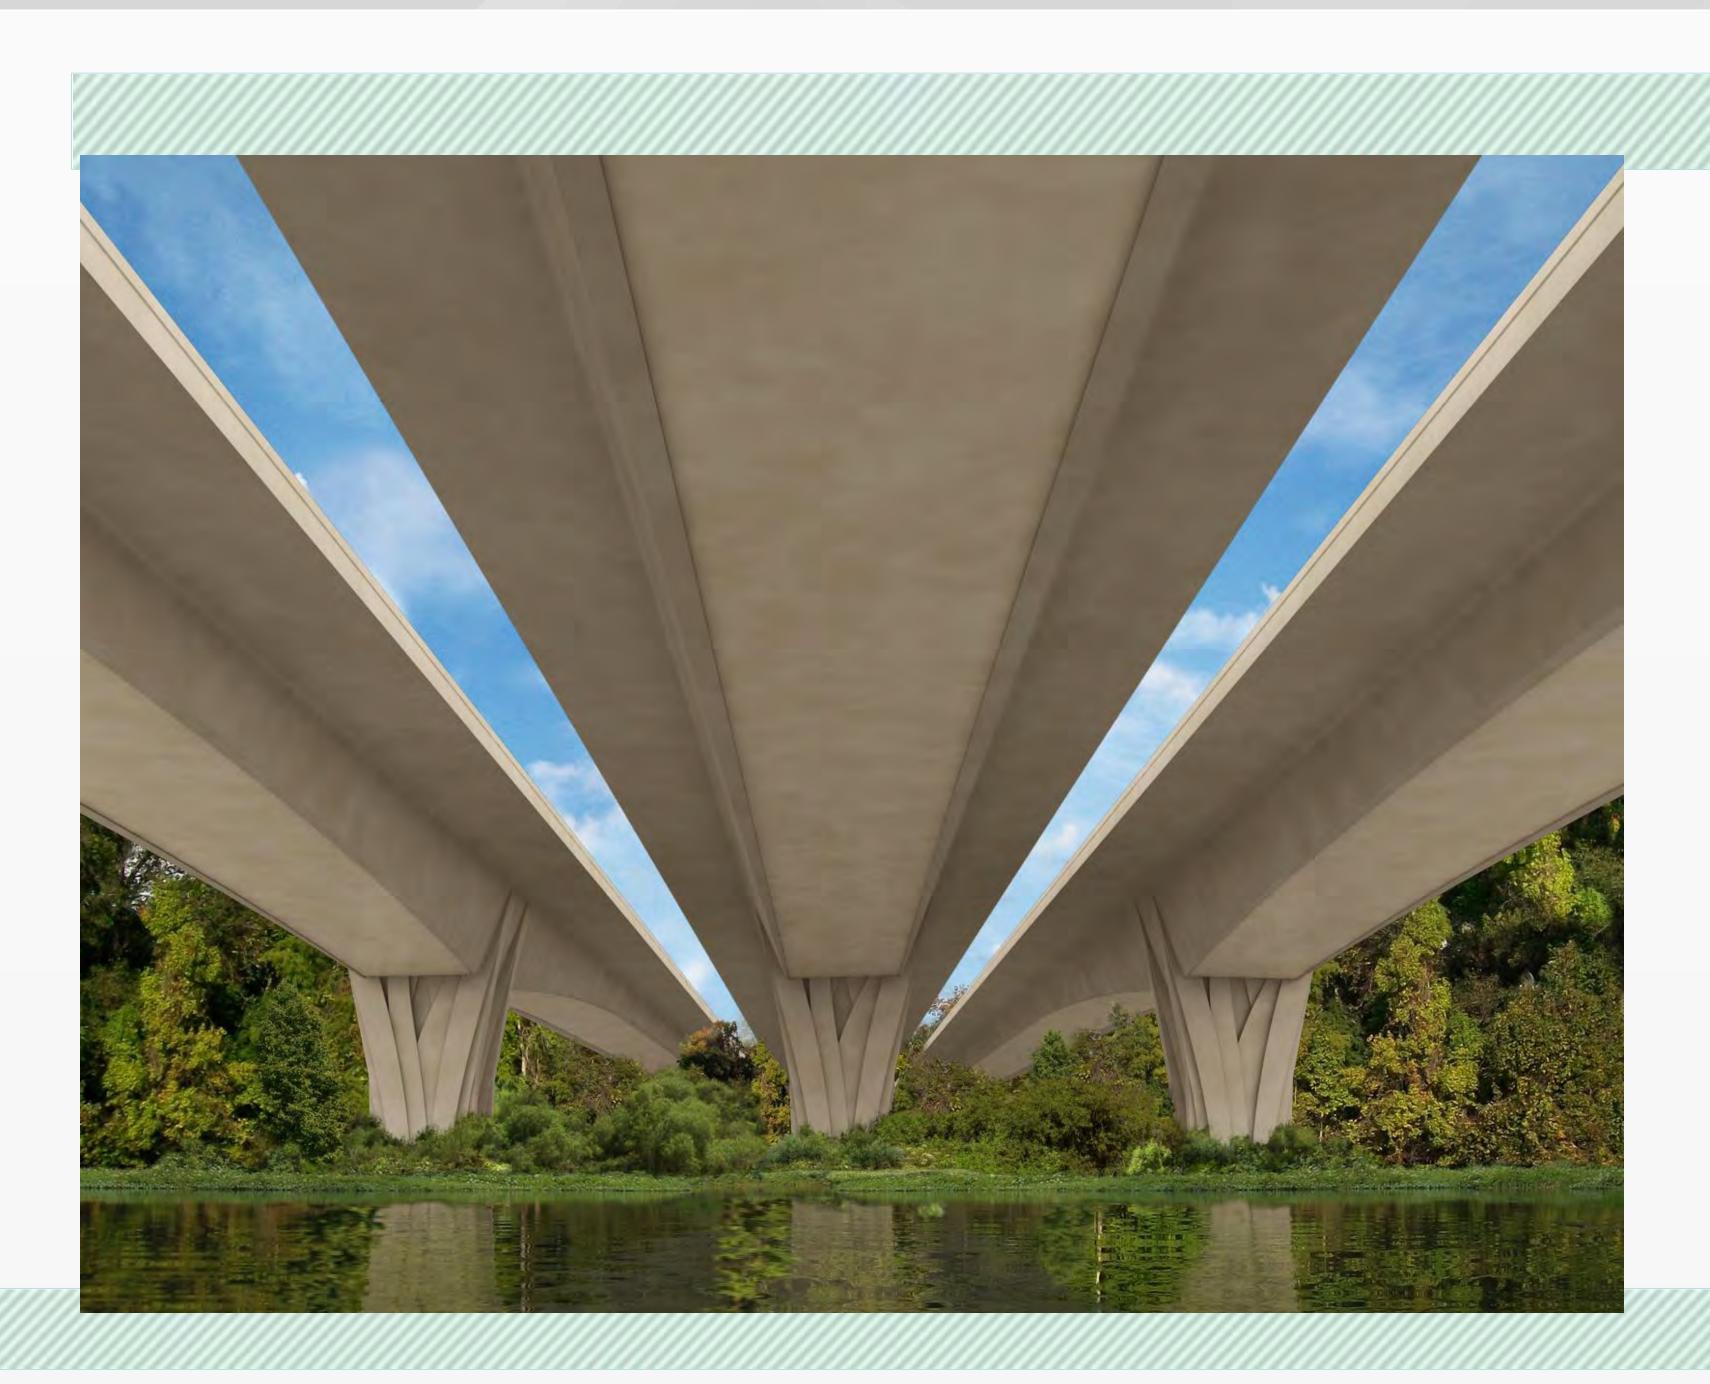

|             |            |





# Sections 5 & 6 Design Projects









# Red Tail North Entrance





# CR 46A Typical Section





**TYPICAL SECTION** From Arundel Way to Old SR 46



# SR 46 Typical Section





## **TYPICAL SECTION** From Old SR 46 To Wekiva Trail Trailhead



















# **Section 6**



## Section 6 – Typical Section





## Wekiva River

## **Seminole State Forest**

## **Rock Springs Run State Reserve**

the all and

**Peachtree Lane** 

## Katie's Landing Park 1 Mile from Bridge

Lower Wekiva Aquatic Preserve **State Park** 

## SR 46 Wekiva River Bridge

Wekiva River Oaks

Foxspur

Estates at Wekiva Park

Wilson's Landing Park **0.5 Miles from Bridge** 



ro Falen III





# Pier Design



50000

# Wekiva River Bridges – River User's View







## Wekiva River Bridge - Cross Sections





Showing ultimate configuration. Parkway bridges will have 2 lanes in each direction for initial configuration.



# Wekiva Trail – Pedestrian Rail





## Section 5 & 6 Costs & Schedule



| <pre>\$ 10 Million \$ 50 Million</pre> | 2013 – 2015<br>2014 – 2017 |
|----------------------------------------|----------------------------|
| \$ 50 Million                          | 2014 2017                  |
|                                        |                            |
|                                        | 2017                       |
| <b>\$ 227 Million</b>                  | 2017 - 2020                |
| <b>\$ 287 Million</b>                  |                            |
|                                        |