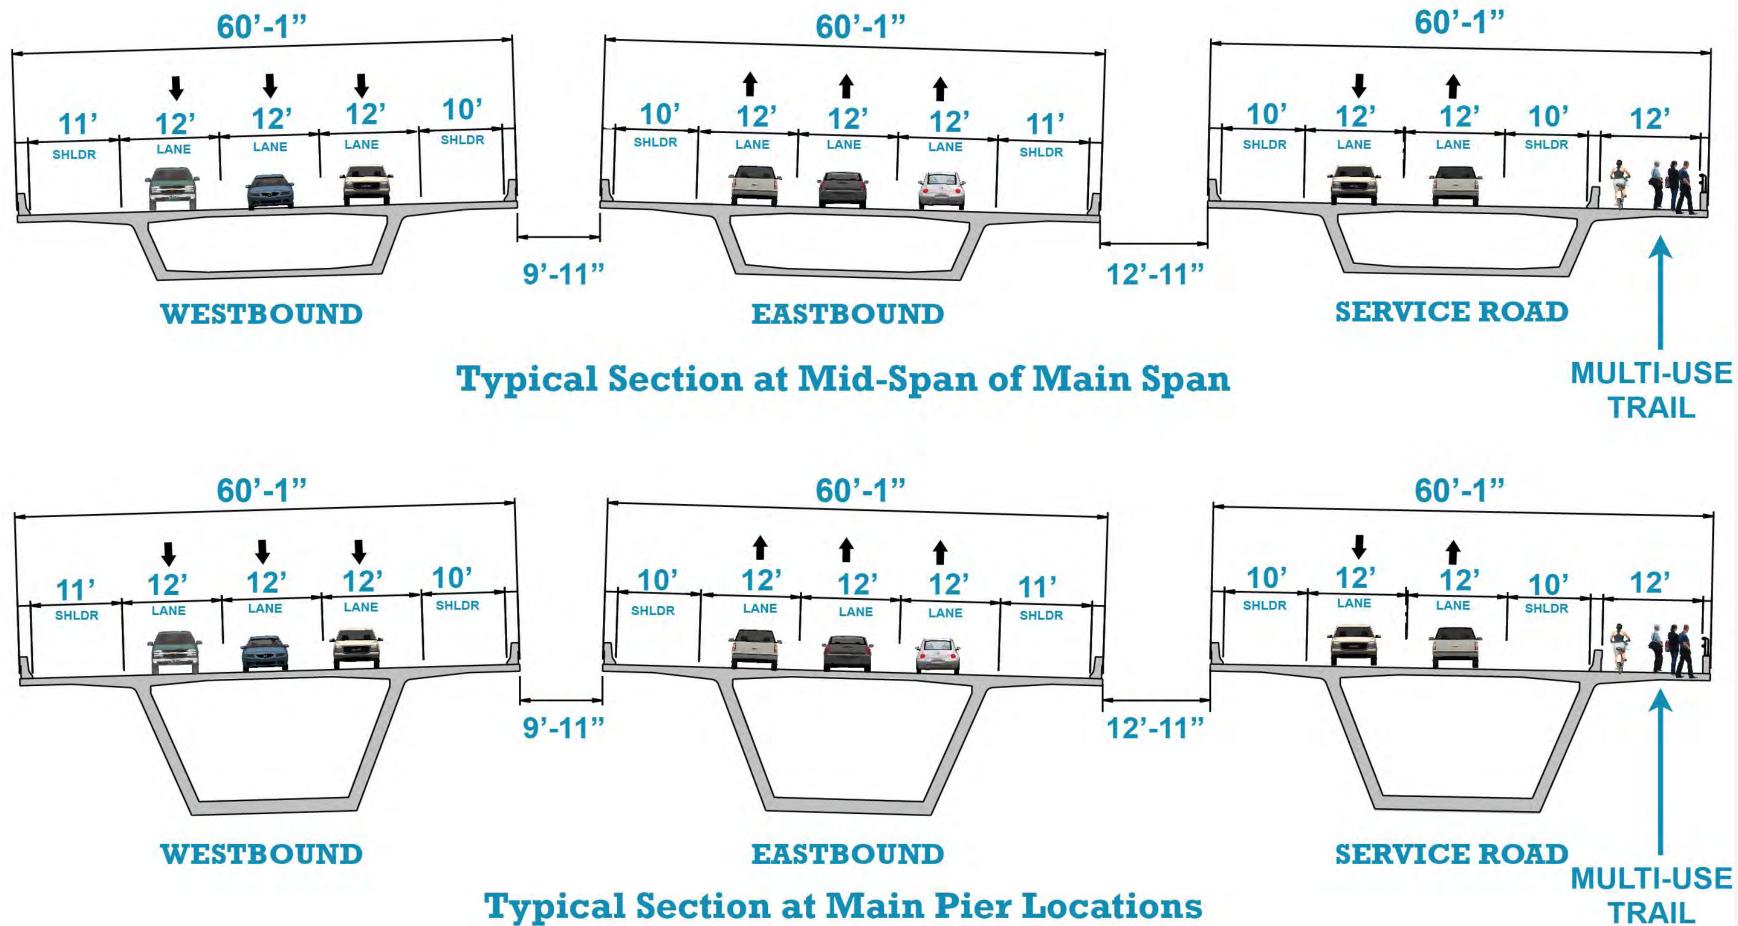

## Wekiva River Bridge - Cross Sections

Showing ultimate configuration. Parkway bridges will have 2 lanes in each direction for initial configuration.