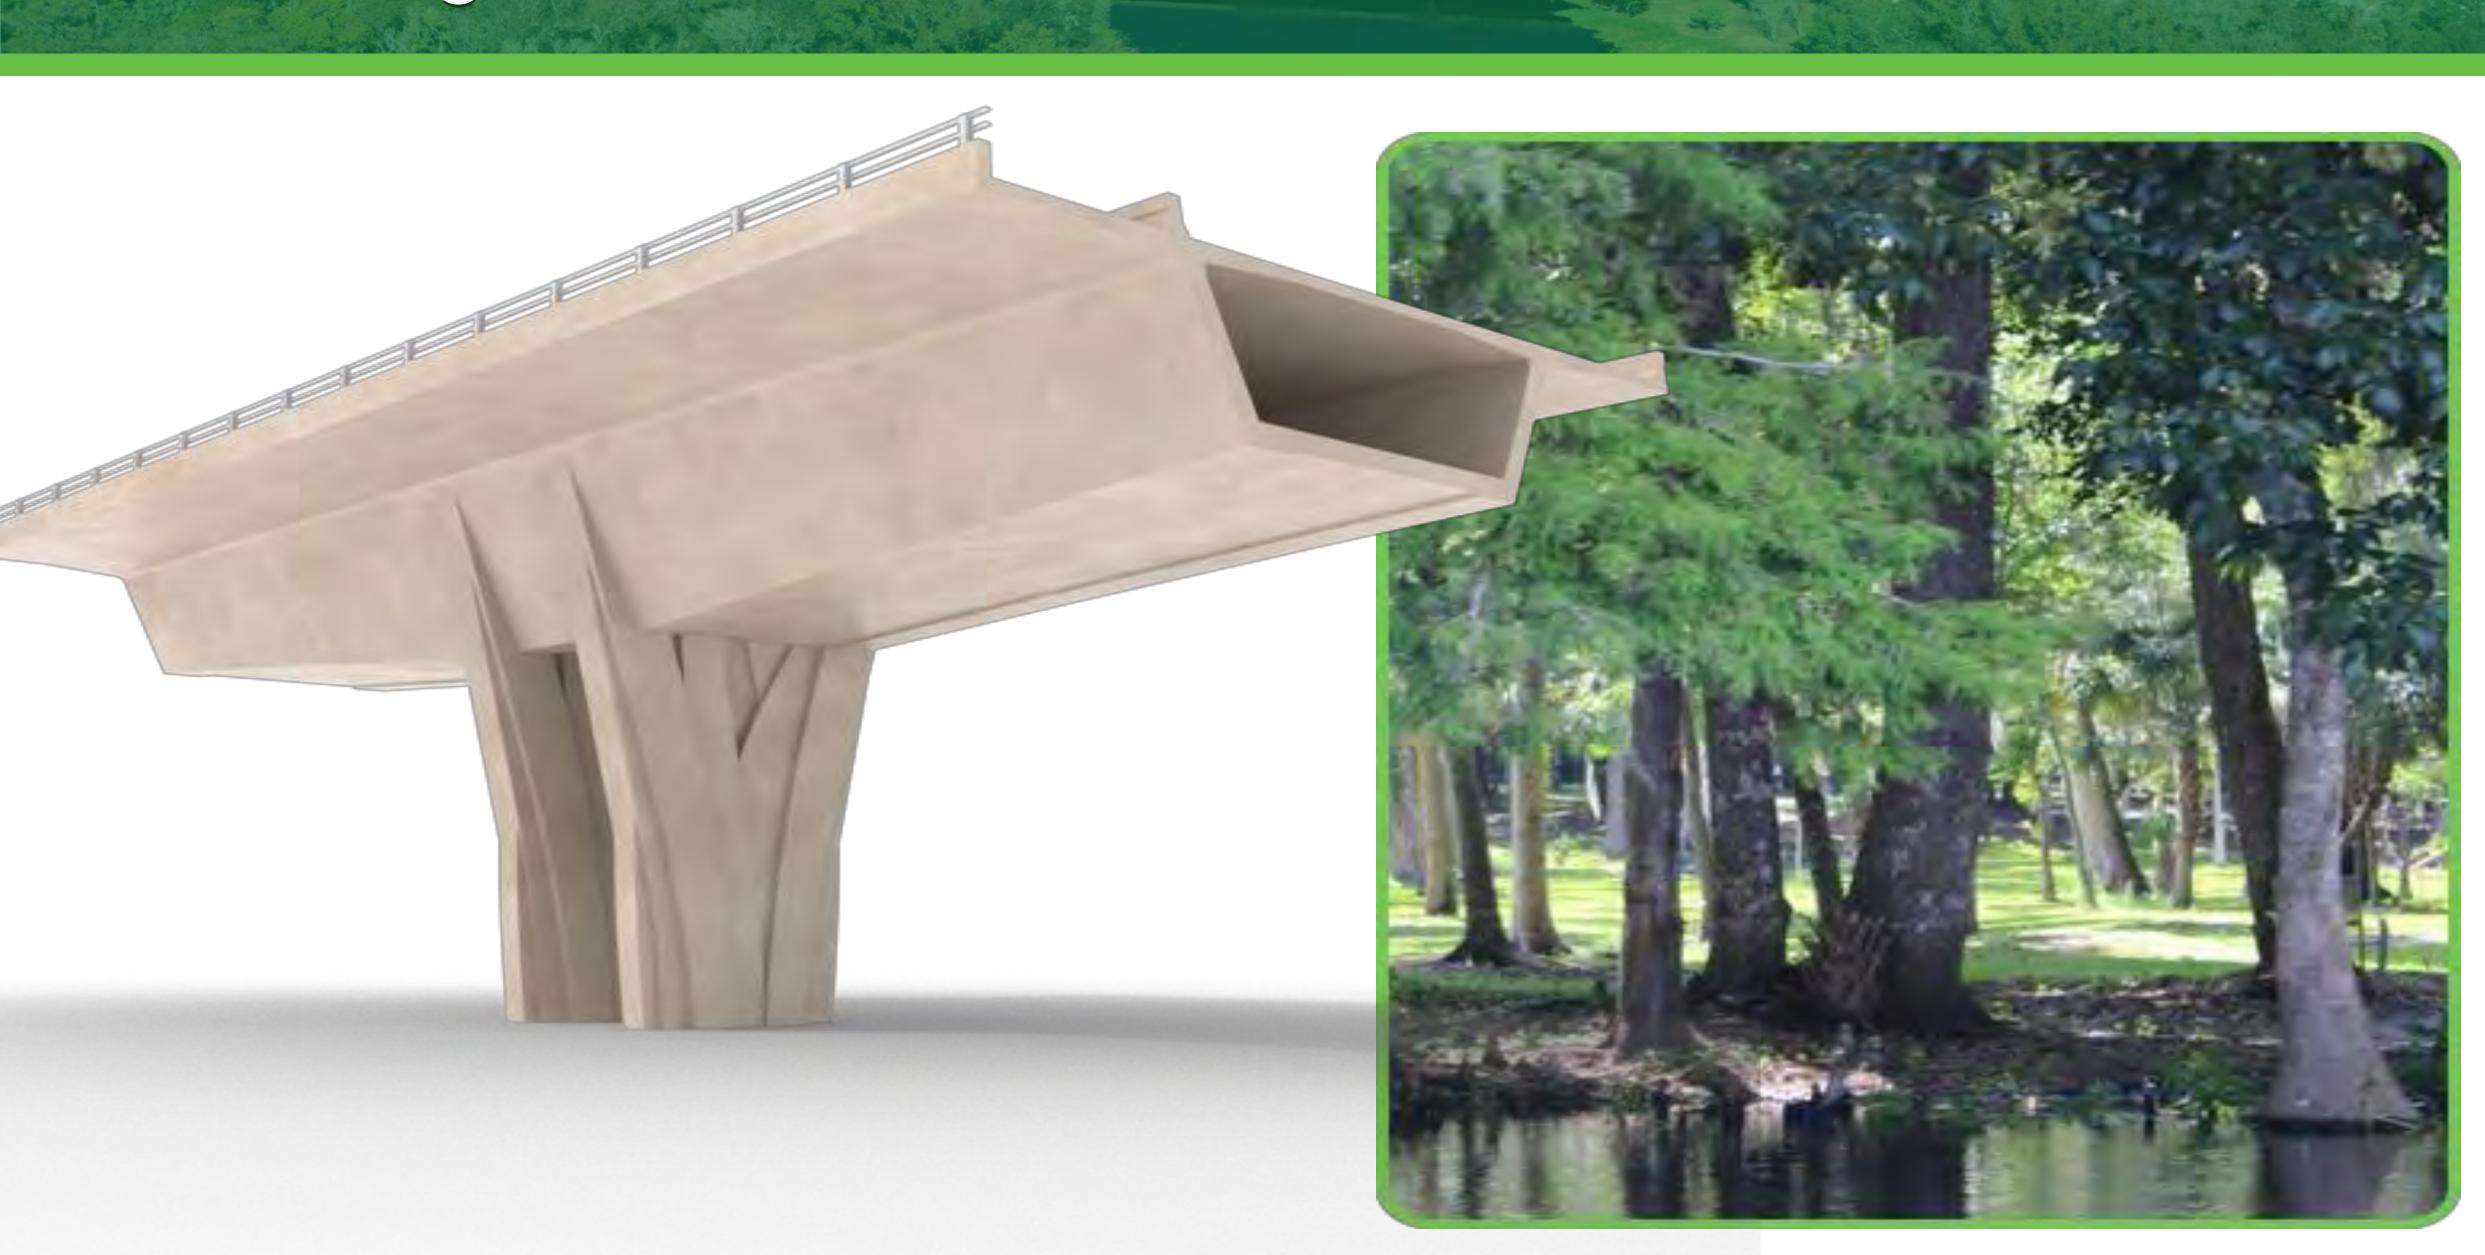

|             |            |





# Sections 5 & 6 Design Projects









# Red Tail North Entrance





# CR 46A Typical Section





**TYPICAL SECTION** From Arundel Way to Old SR 46



# SR 46 Typical Section





## **TYPICAL SECTION** From Old SR 46 To Wekiva Trail Trailhead



















# **Section 6**



## Section 6 – Typical Section





## Wekiva River

## **Seminole State Forest**

## **Rock Springs Run State Reserve**

the all and

**Peachtree Lane** 

## Katie's Landing Park 1 Mile from Bridge

Lower Wekiva Aquatic Preserve **State Park** 

## SR 46 Wekiva River Bridge

Wekiva River Oaks

Foxspur

Estates at Wekiva Park

Wilson's Landing Park **0.5 Miles from Bridge** 



ro Falen III





# Pier Design



50000

# Wekiva River Bridges – River User's View







## Wekiva River Bridge - Cross Sections





Showing ultimate configuration. Parkway bridges will have 2 lanes in each direction for initial configuration.



# Wekiva Trail – Pedestrian Rail





## Section 5 & 6 Costs & Schedule



| <pre>\$ 10 Million \$ 50 Million</pre> | 2013 – 2015<br>2014 – 2017 |
|----------------------------------------|----------------------------|
| \$ 50 Million                          | 2014 2017                  |
|                                        |                            |
|                                        | 2017                       |
| <b>\$ 227 Million</b>                  | 2017 - 2020                |
| <b>\$ 287 Million</b>                  |                            |
|