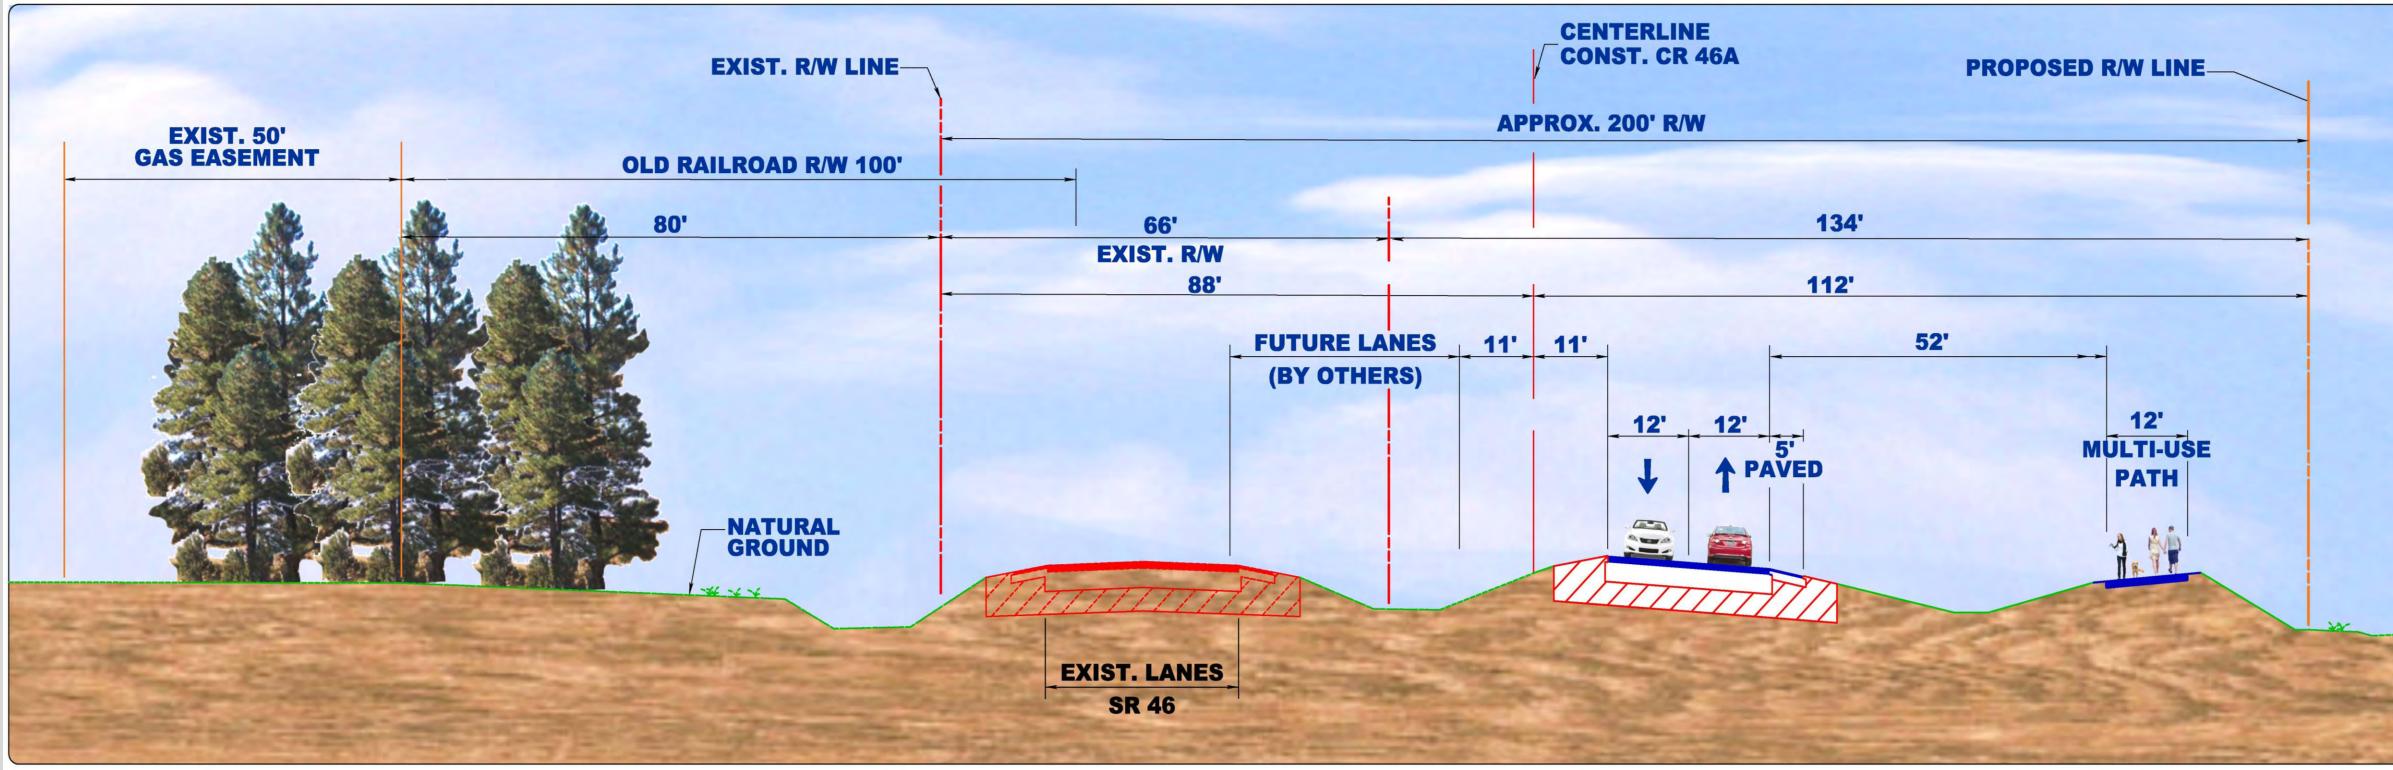

# SR 46 Typical Section

## **TYPICAL SECTION** From Old SR 46 To Wekiva Trail Trailhead