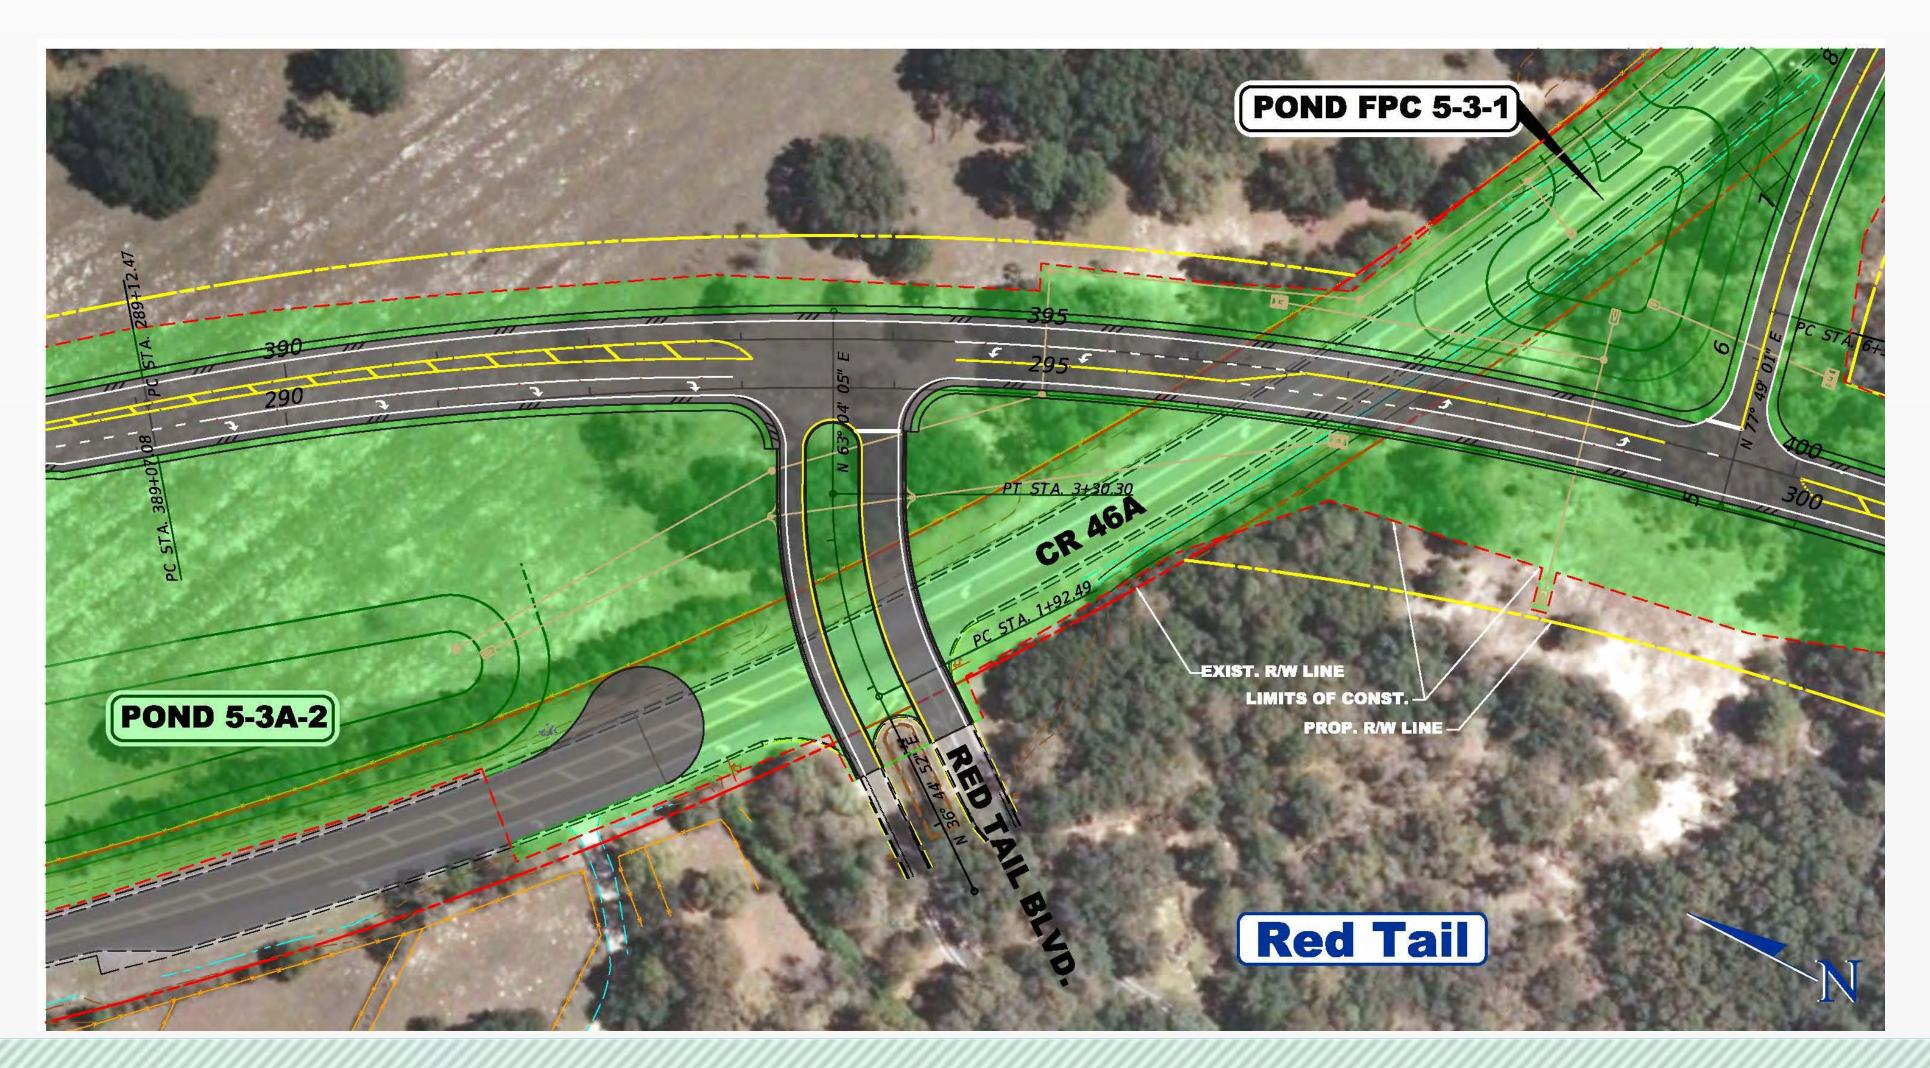

| -           |            |
| Right of Way             |             |             |             |             |             |             |                                         |                                                                                                                  |             |            |
| Design-Build             |             |             |             |             |             |             |                                         |                                                                                                                  |             |            |





# Sections 5 & 6 Design Projects









# Red Tail North Entrance





# CR 46A Typical Section





**TYPICAL SECTION** From Arundel Way to Old SR 46



# SR 46 Typical Section





## **TYPICAL SECTION** From Old SR 46 To Wekiva Trail Trailhead



















# **Section 6**



## Section 6 – Typical Section





## Wekiva River

## **Seminole State Forest**

## **Rock Springs Run State Reserve**

the all and

**Peachtree Lane** 

## Katie's Landing Park 1 Mile from Bridge

Lower Wekiva Aquatic Preserve **State Park** 

## SR 46 Wekiva River Bridge

Wekiva River Oaks

Foxspur

Estates at Wekiva Park

Wilson's Landing Park **0.5 Miles from Bridge** 



ro Falen III





# Pier Design



50000

# Wekiva River Bridges – River User's View







## Wekiva River Bridge - Cross Sections





Showing ultimate configuration. Parkway bridges will have 2 lane