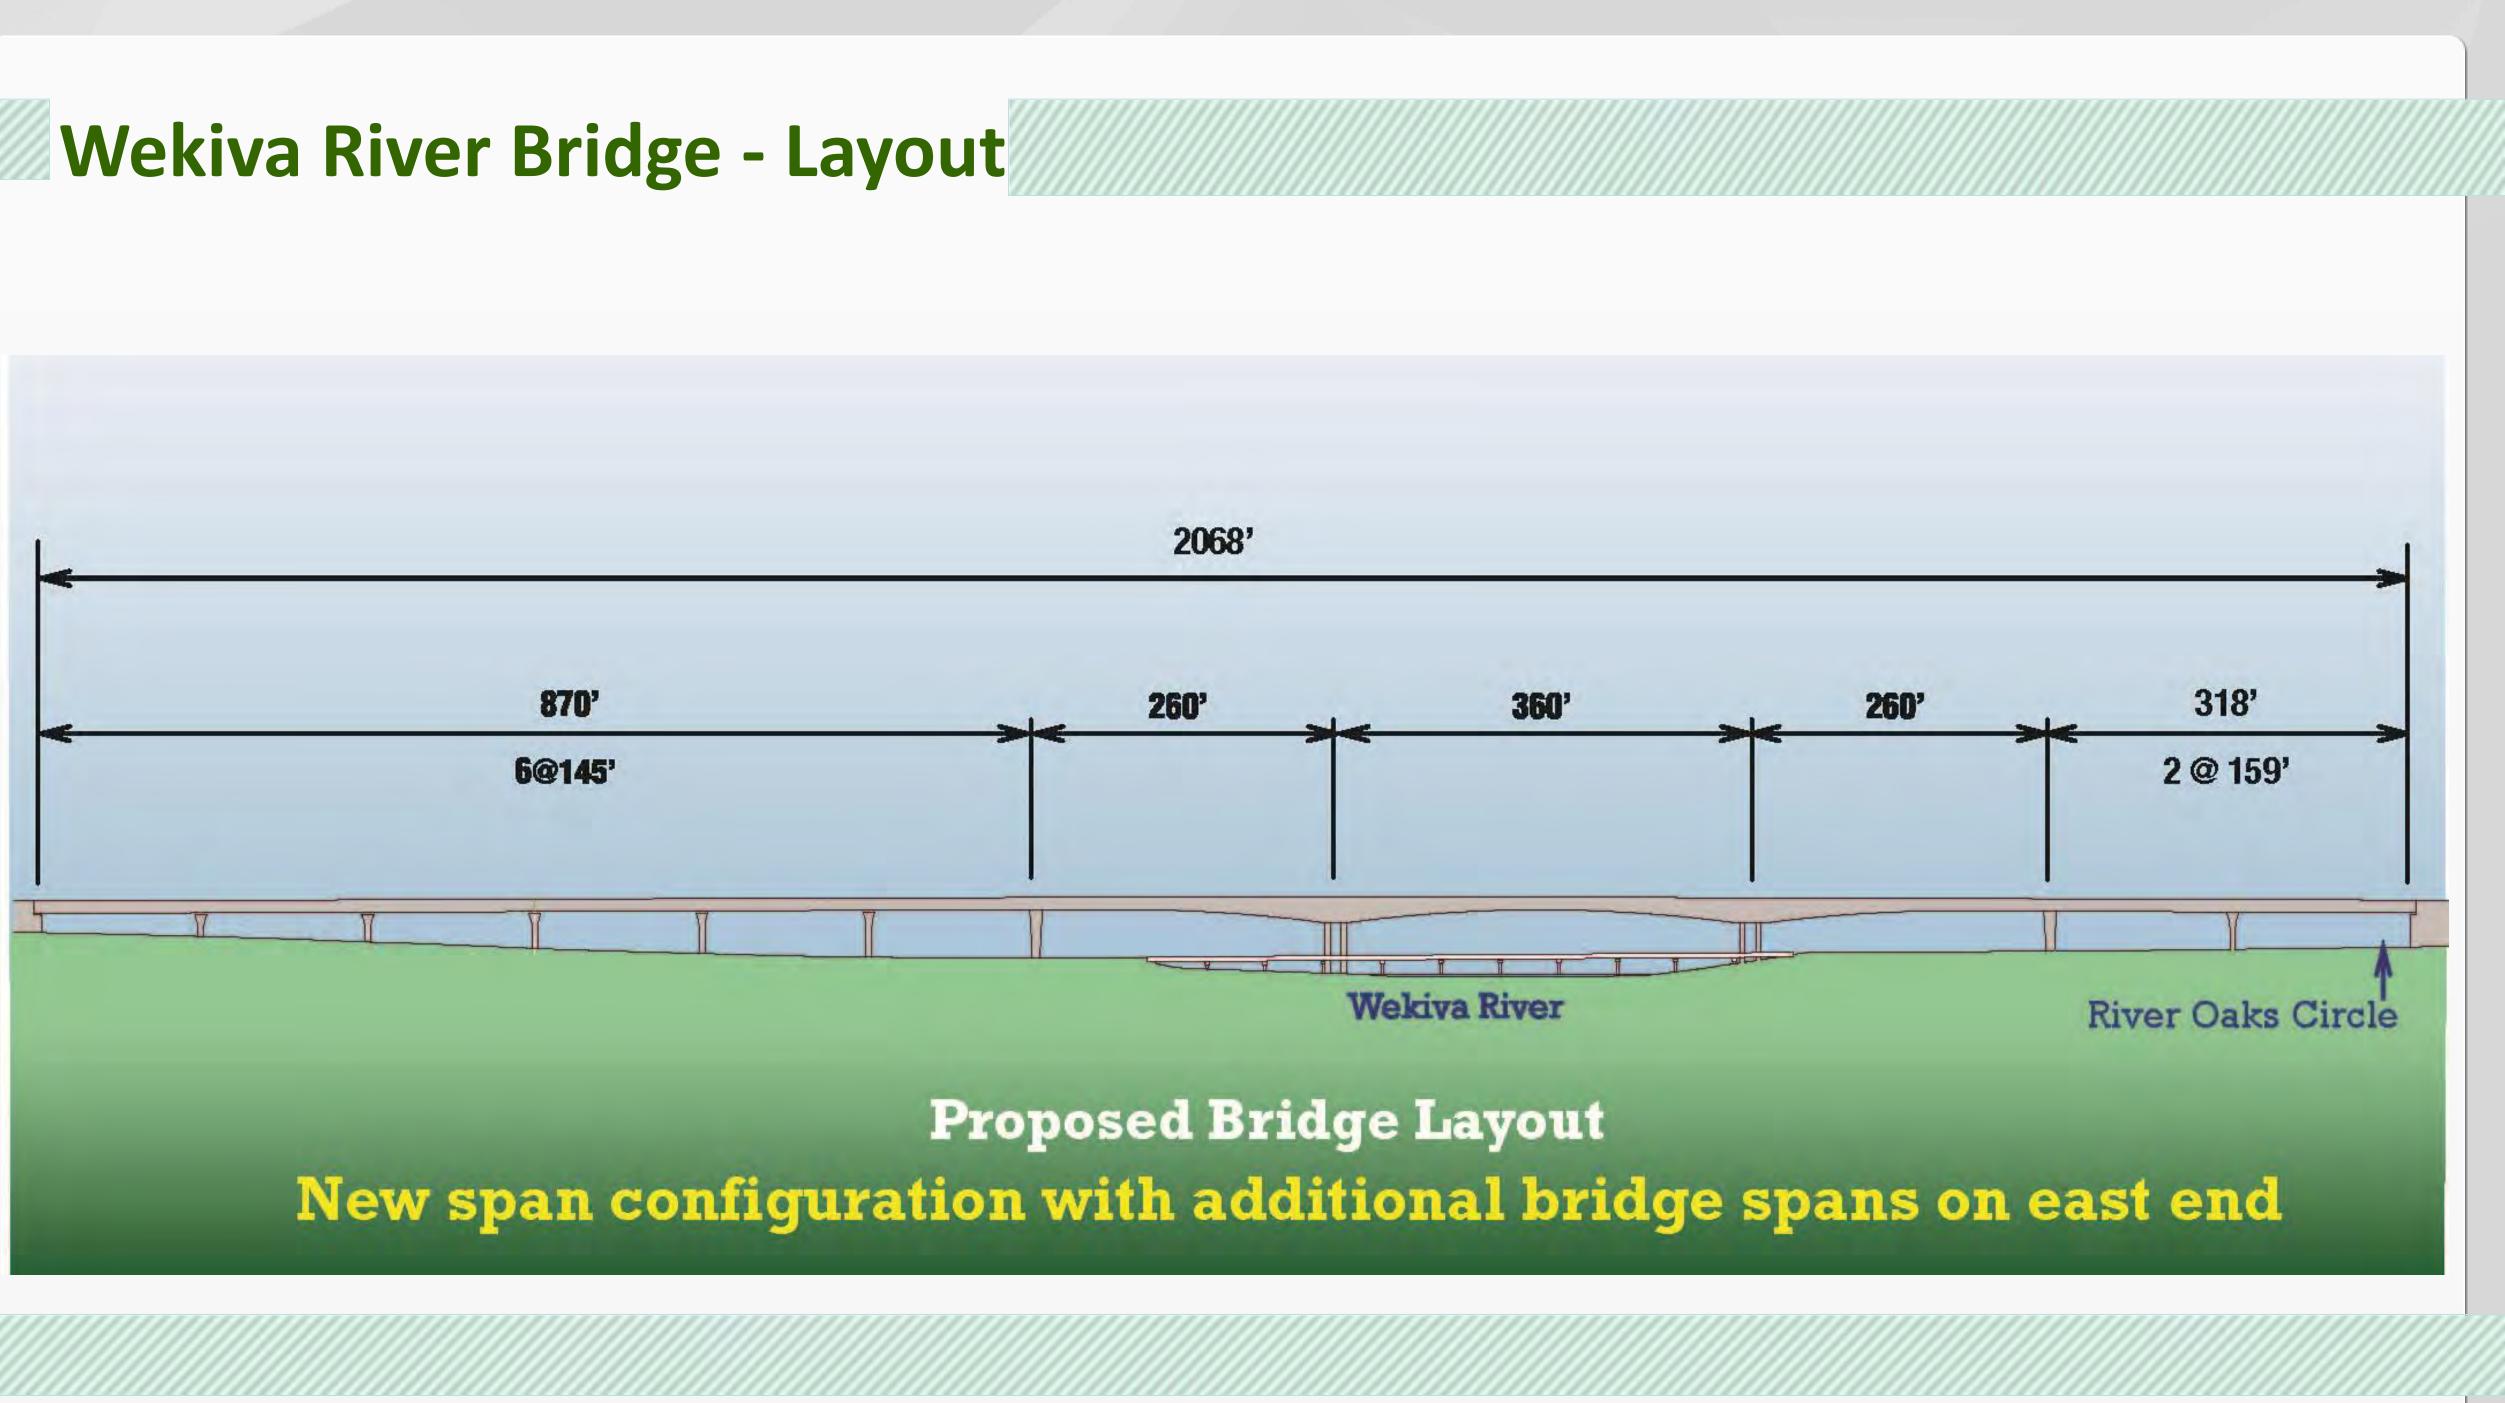

|             |            |





# Sections 5 & 6 Design Projects









# Red Tail North Entrance





# CR 46A Typical Section





**TYPICAL SECTION** From Arundel Way to Old SR 46



# SR 46 Typical Section





## **TYPICAL SECTION** From Old SR 46 To Wekiva Trail Trailhead



















# **Section 6**



## Section 6 – Typical Section





## Wekiva River

## **Seminole State Forest**

## **Rock Springs Run State Reserve**

the all and

**Peachtree Lane** 

## Katie's Landing Park 1 Mile from Bridge

Lower Wekiva Aquatic Preserve **State Park** 

## SR 46 Wekiva River Bridge

Wekiva River Oaks

Foxspur

Estates at Wekiva Park

Wilson's Landing Park **0.5 Miles from Bridge** 



ro Falen III





# Pier Design



50000

# Wekiva River Bridges – River User's View







## Wekiva River Bridge - Cross Sections





Showing ultimate configuration. Parkway bridges will have 2 lanes in each direction for initial configuration.



# Wekiva Trail – Pedestrian Rail





## Section 5 & 6 Costs & Schedule



| <pre>\$ 10 Million \$ 50 Million</pre> | 2013 – 2015<br>2014 – 2017 |
|----------------------------------------|----------------------------|
| \$ 50 Million                          | 2014 2017                  |
|                                        |                            |
|                                        | 2017                       |
| <b>\$ 227 Million</b>                  | 2017 - 2020                |
| <b>\$ 287 Million</b>                  |                            |
|                                        |