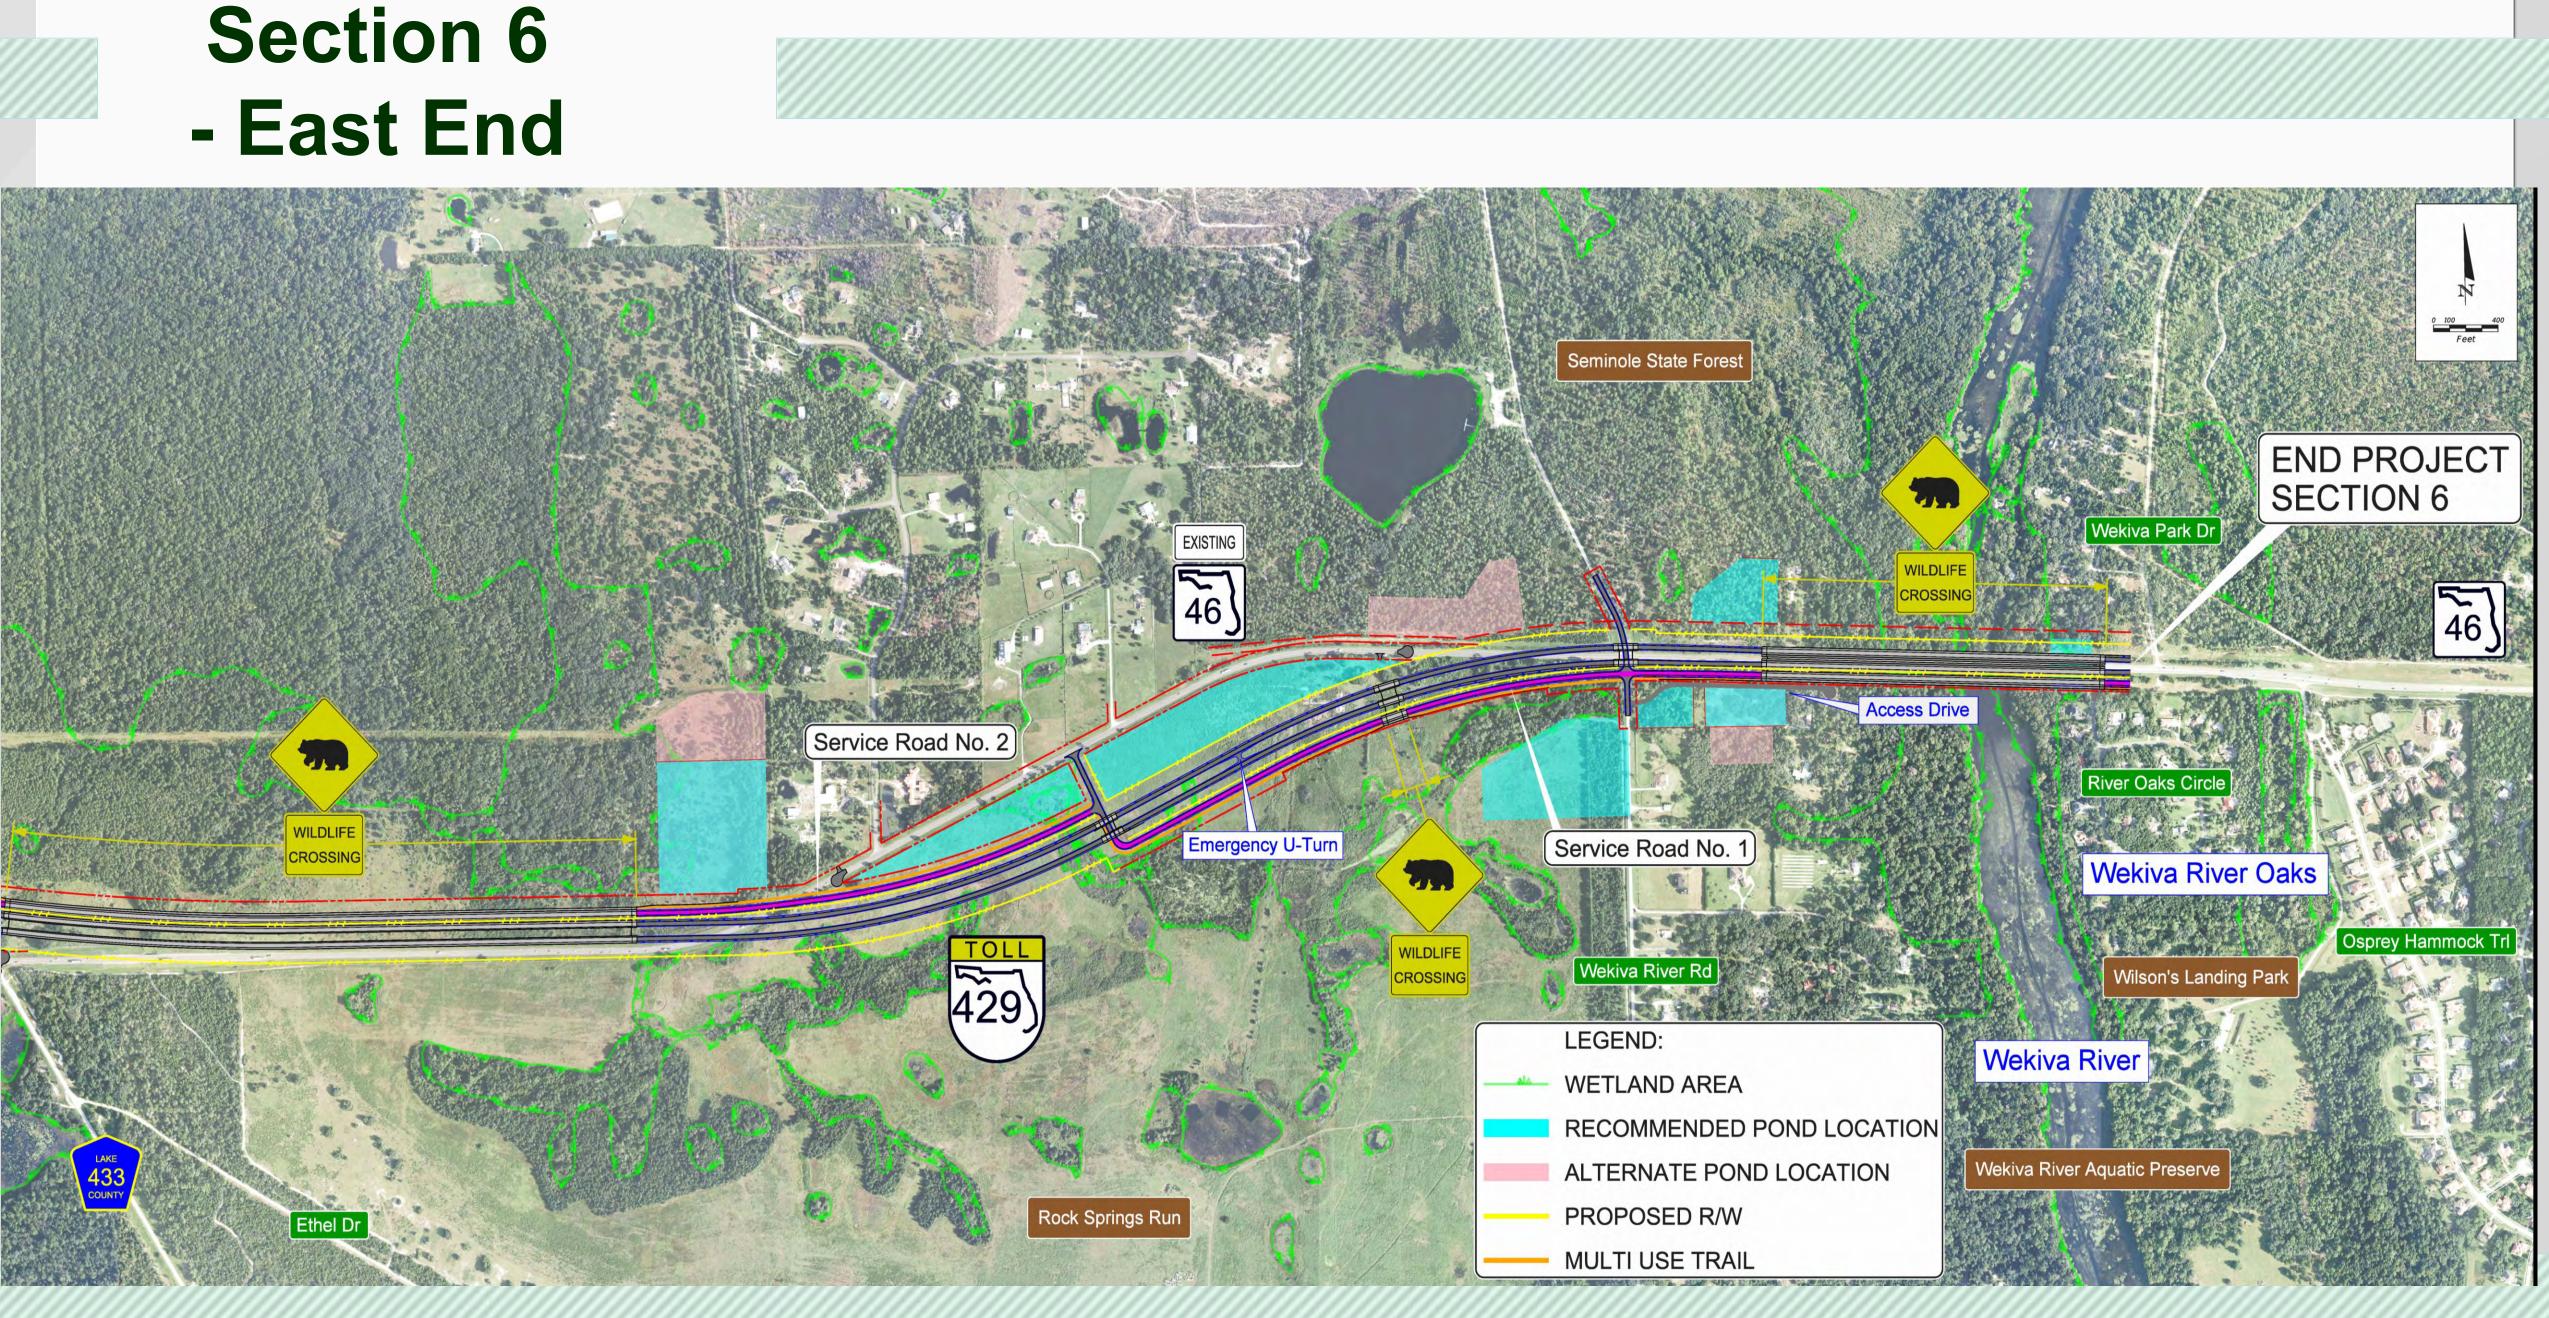

|             |                                         |                                                                                                                  |             |            |
| Design-Build             |             |             |             |             |             |             |                                         |                                                                                                                  |             |            |





# Sections 5 & 6 Design Projects









# Red Tail North Entrance





# CR 46A Typical Section





**TYPICAL SECTION** From Arundel Way to Old SR 46



# SR 46 Typical Section





## **TYPICAL SECTION** From Old SR 46 To Wekiva Trail Trailhead



















# **Section 6**



## Section 6 – Typical Section





## Wekiva River

## **Seminole State Forest**

## **Rock Springs Run State Reserve**

the all and

**Peachtree Lane** 

## Katie's Landing Park 1 Mile from Bridge

Lower Wekiva Aquatic Preserve **State Park** 

## SR 46 Wekiva River Bridge

Wekiva River Oaks

Foxspur

Estates at Wekiva Park

Wilson's Landing Park **0.5 Miles from Bridge** 



ro Falen III





# Pier Design



50000

# Wekiva River Bridges – River User's View







## Wekiva River Bridge - Cross Sections





Showing ultimate configuration. Parkway bridges will have 2 lanes in each direction for initial configuration.



# Wekiva Trail – Pedestrian Rail





## Section 5 & 6 Costs & Schedule



| <pre>\$ 10 Million \$ 50 Million</pre> | 2013 – 2015<br>2014 – 2017 |
|------------------