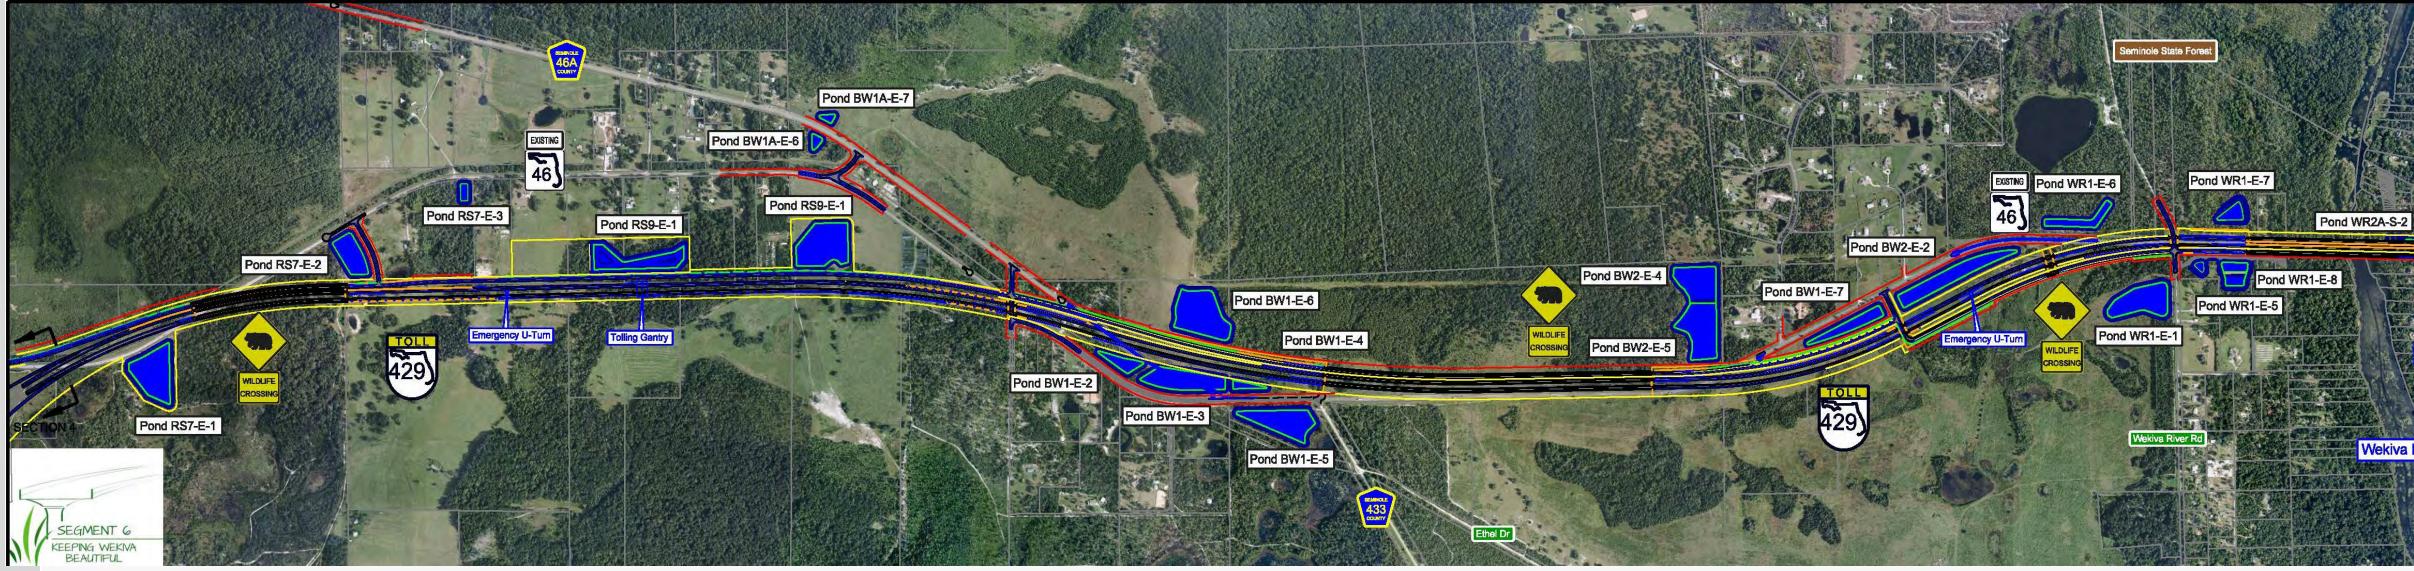

|             |             |             |             |                                         |                                                                                                                  |             |            |
| Design-Build             |             |             |             |             |             |             |                                         |                                                                                                                  |             |            |





# Sections 5 & 6 Design Projects









# Red Tail North Entrance





# CR 46A Typical Section





**TYPICAL SECTION** From Arundel Way to Old SR 46



# SR 46 Typical Section





## **TYPICAL SECTION** From Old SR 46 To Wekiva Trail Trailhead



















# **Section 6**



## Section 6 – Typical Section





## Wekiva River

## **Seminole State Forest**

## **Rock Springs Run State Reserve**

the all and

**Peachtree Lane** 

## Katie's Landing Park 1 Mile from Bridge

Lower Wekiva Aquatic Preserve **State Park** 

## SR 46 Wekiva River Bridge

Wekiva River Oaks

Foxspur

Estates at Wekiva Park

Wilson's Landing Park **0.5 Miles from Bridge** 



ro Falen III





# Pier Design



50000

# Wekiva River Bridges – River User's View







## Wekiva River Bridge - Cross Sections





Showing ultimate configuration. Parkway bridges will have 2 lanes in each direction for initial configuration.



# Wekiva Trail – Pedestrian Rail





## Section 5 & 6 Costs & Schedule



| <pre>\$ 10 Million \$ 50 Million</pre> | 2013 – 2015<br>2014