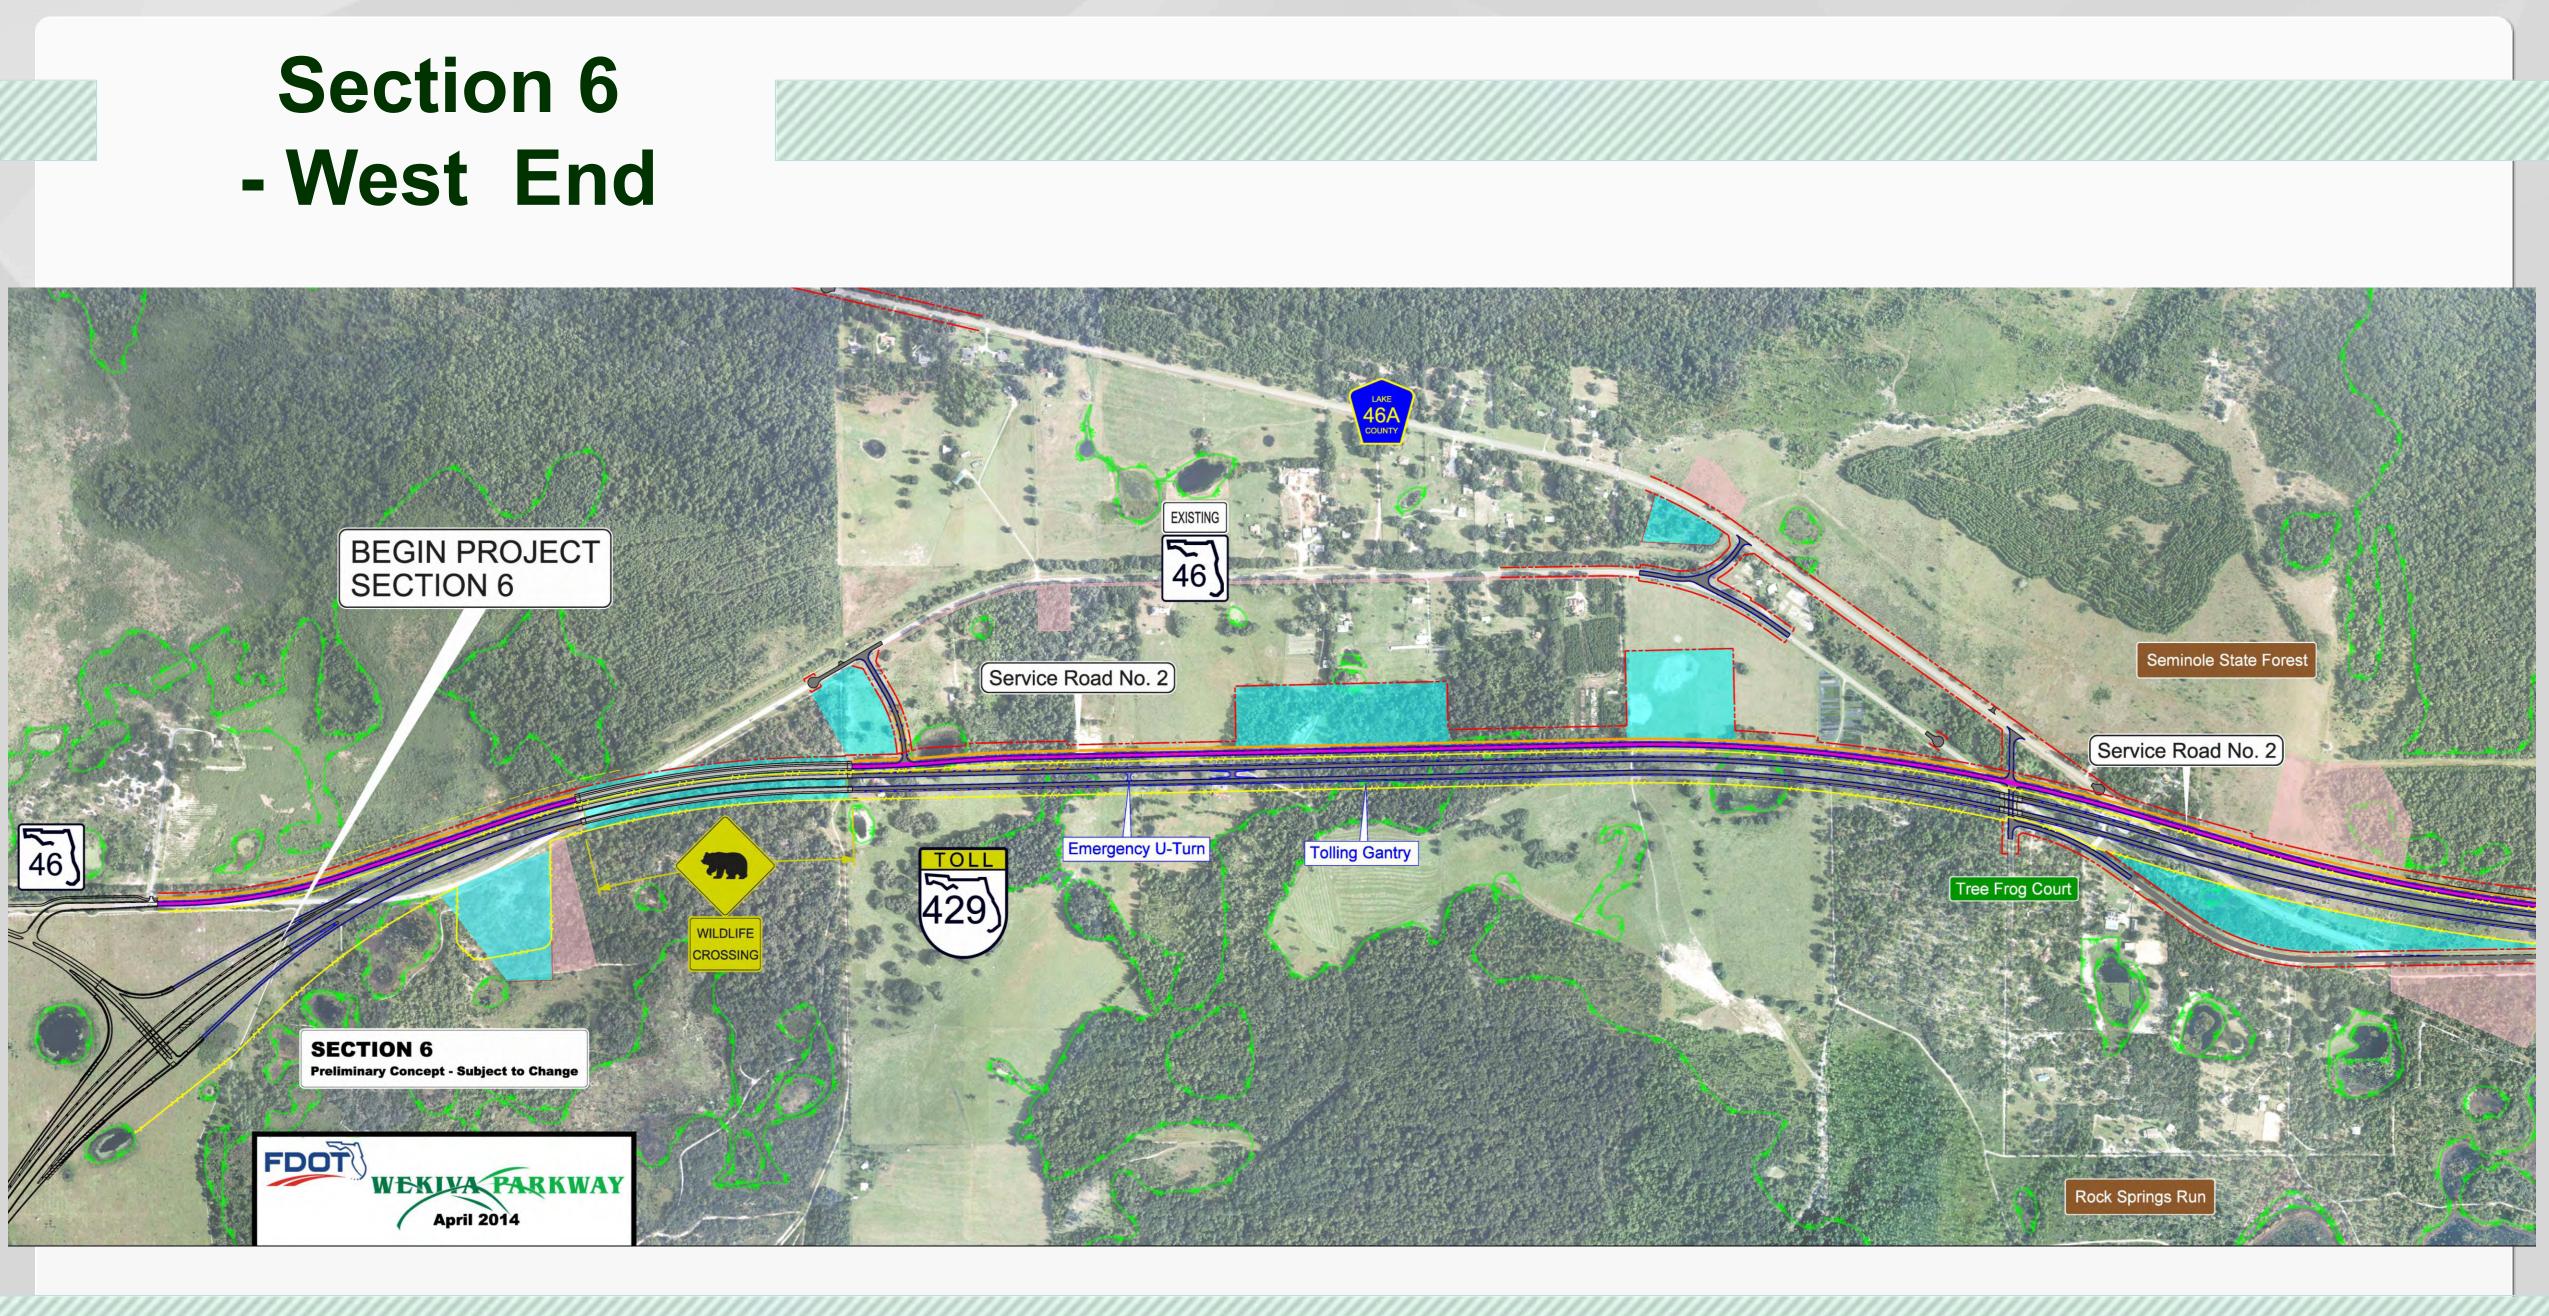

|             |             |             |                                         |                                                                                                                  |             |            |
| Design-Build             |             |             |             |             |             |             |                                         |                                                                                                                  |             |            |





# Sections 5 & 6 Design Projects









# Red Tail North Entrance





# CR 46A Typical Section





**TYPICAL SECTION** From Arundel Way to Old SR 46



# SR 46 Typical Section





## **TYPICAL SECTION** From Old SR 46 To Wekiva Trail Trailhead



















# **Section 6**



## Section 6 – Typical Section





## Wekiva River

## **Seminole State Forest**

## **Rock Springs Run State Reserve**

the all and

**Peachtree Lane** 

## Katie's Landing Park 1 Mile from Bridge

Lower Wekiva Aquatic Preserve **State Park** 

## SR 46 Wekiva River Bridge

Wekiva River Oaks

Foxspur

Estates at Wekiva Park

Wilson's Landing Park **0.5 Miles from Bridge** 



ro Falen III





# Pier Design



50000

# Wekiva River Bridges – River User's View







## Wekiva River Bridge - Cross Sections





Showing ultimate configuration. Parkway bridges will have 2 lanes in each direction for initial configuration.



# Wekiva Trail – Pedestrian Rail





## Section 5 & 6 Costs & Schedule



| <pre>\$ 10 Million \$ 50 Million</pre> | 2013 – 2015<br>2014 – 2017 |