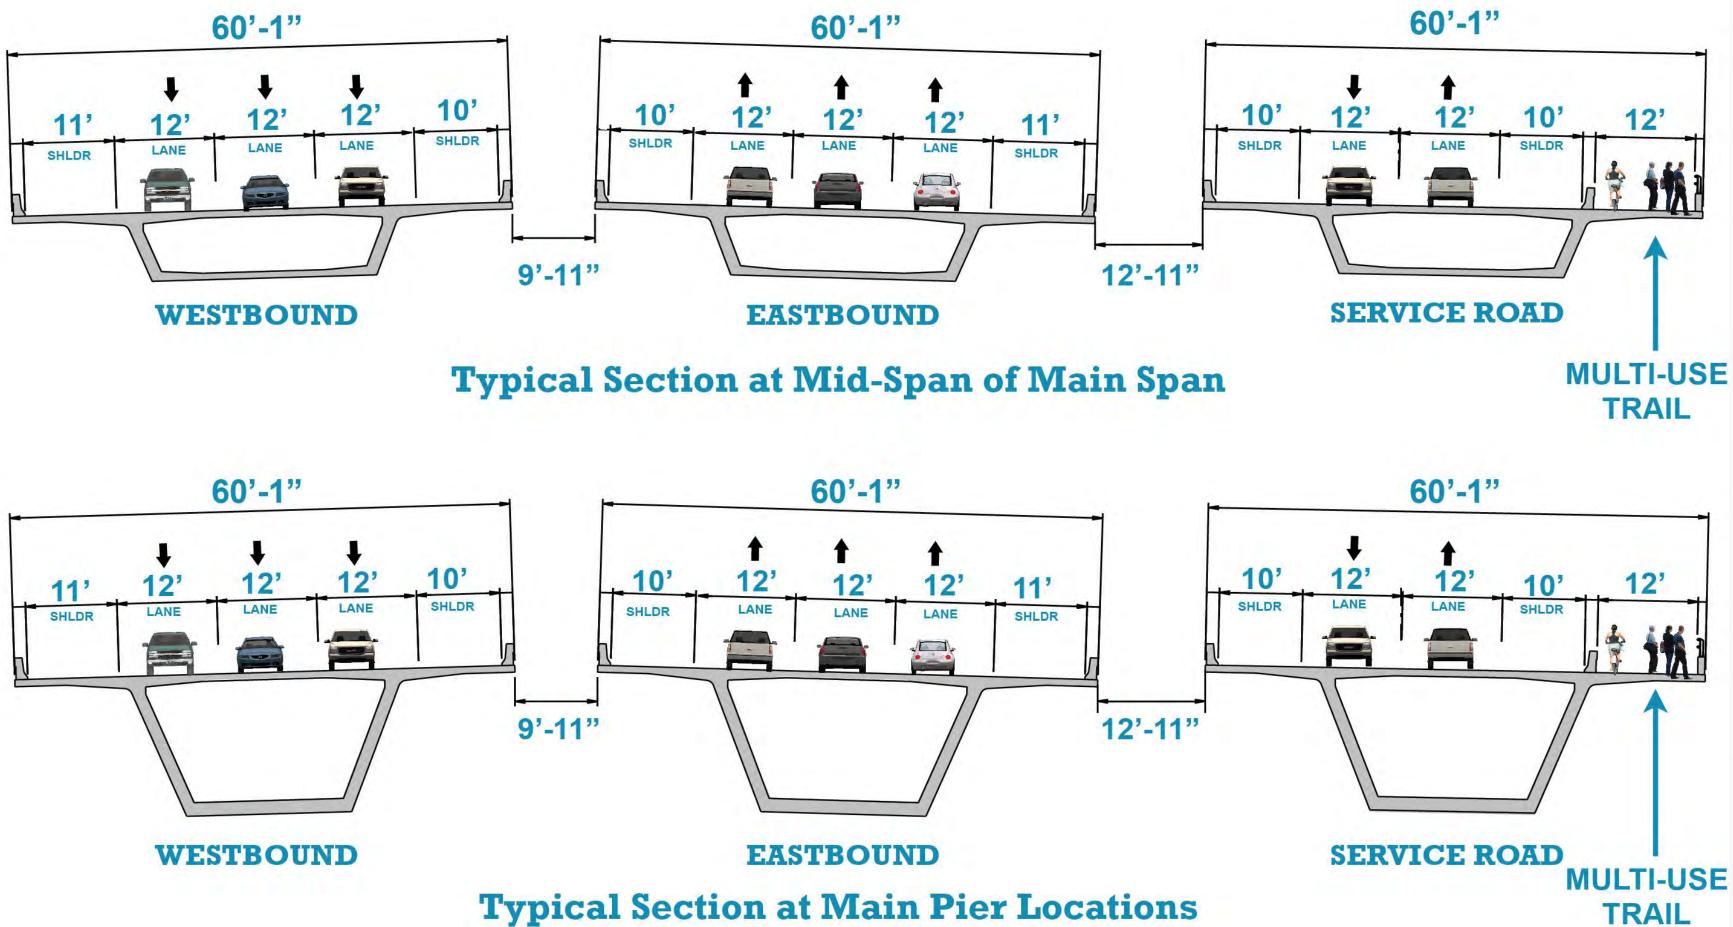

## Wekiva River Bridge - Cross Sections

Showing ultimate configuration. Parkway bridges will have 2 lanes in each direction for initial configuration.