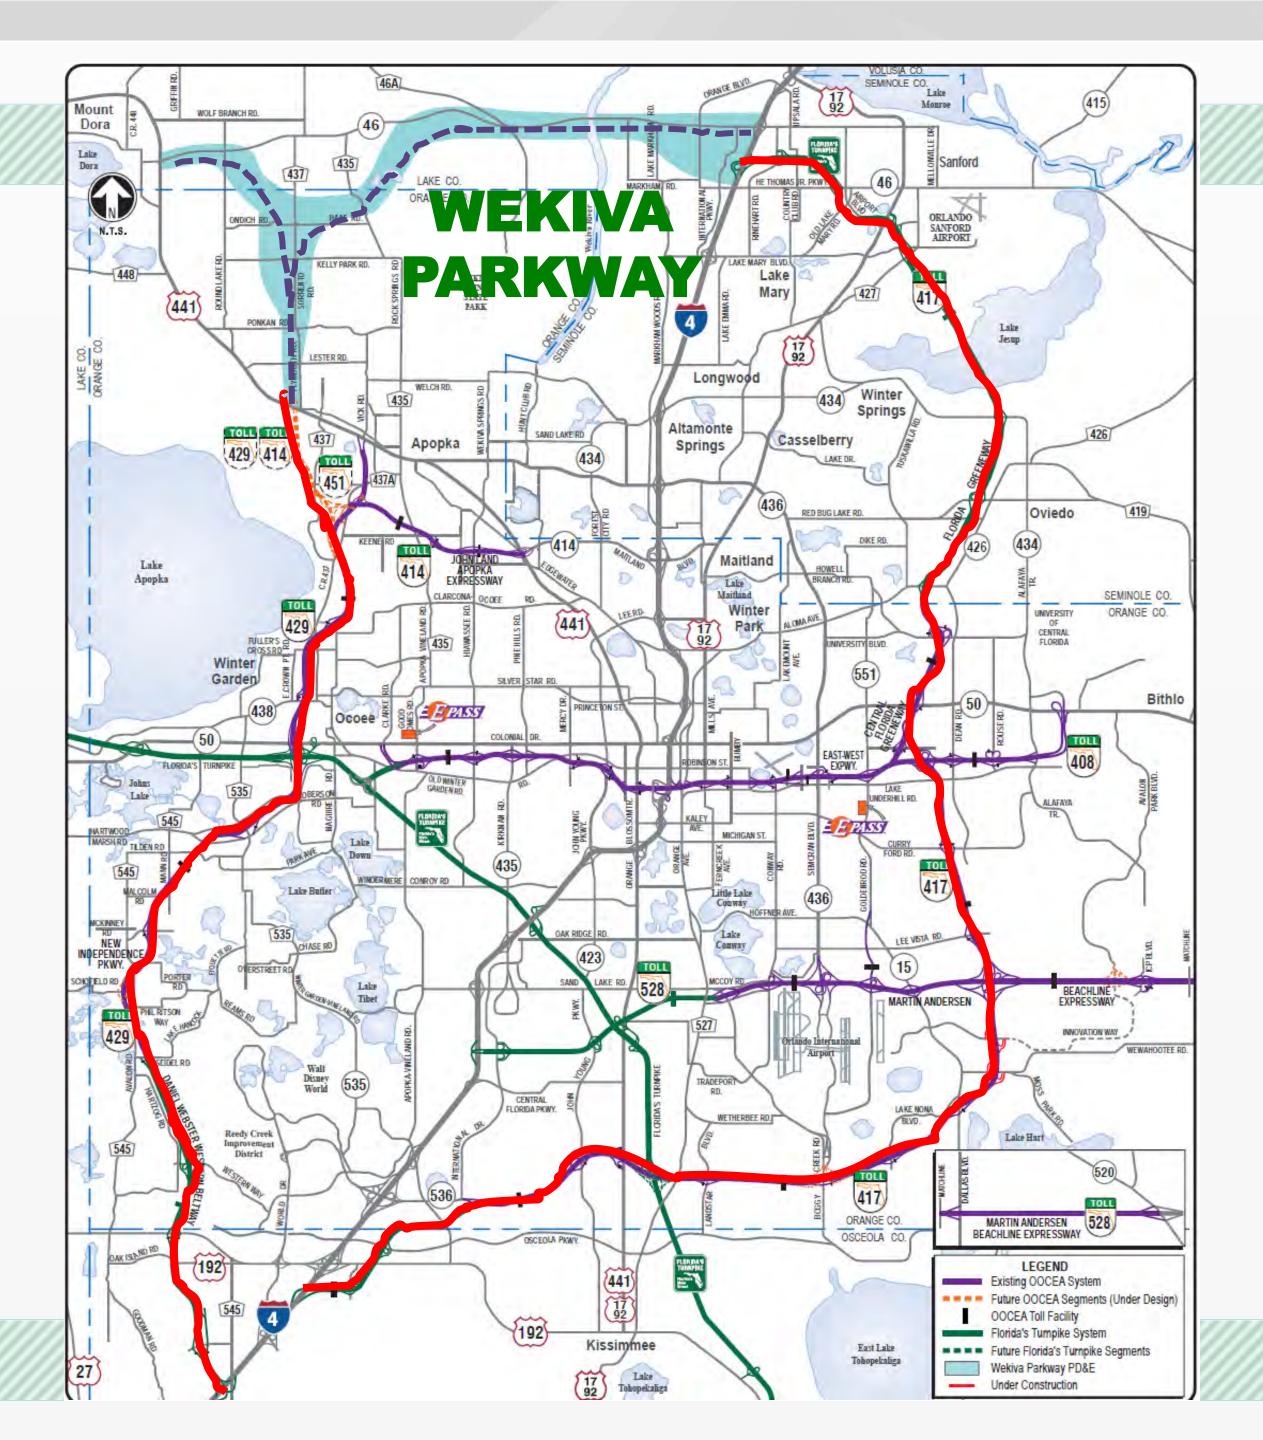

Wekive Parkway (3R 425) would connect to SR 417, completing the belivey around northwest metropolitan Orlando. This estimated \$1.6 billion project includes \$500 million of non-toll road improvements including

- Widening seven (7) miles of BR 46 in Lake and Seminole Counties
- Rebuilding the US 441/SR 45 Interchange in Mount Dore. Shifting the CR 46A connection to SR 46 so wildlife can move more safely between hapitats