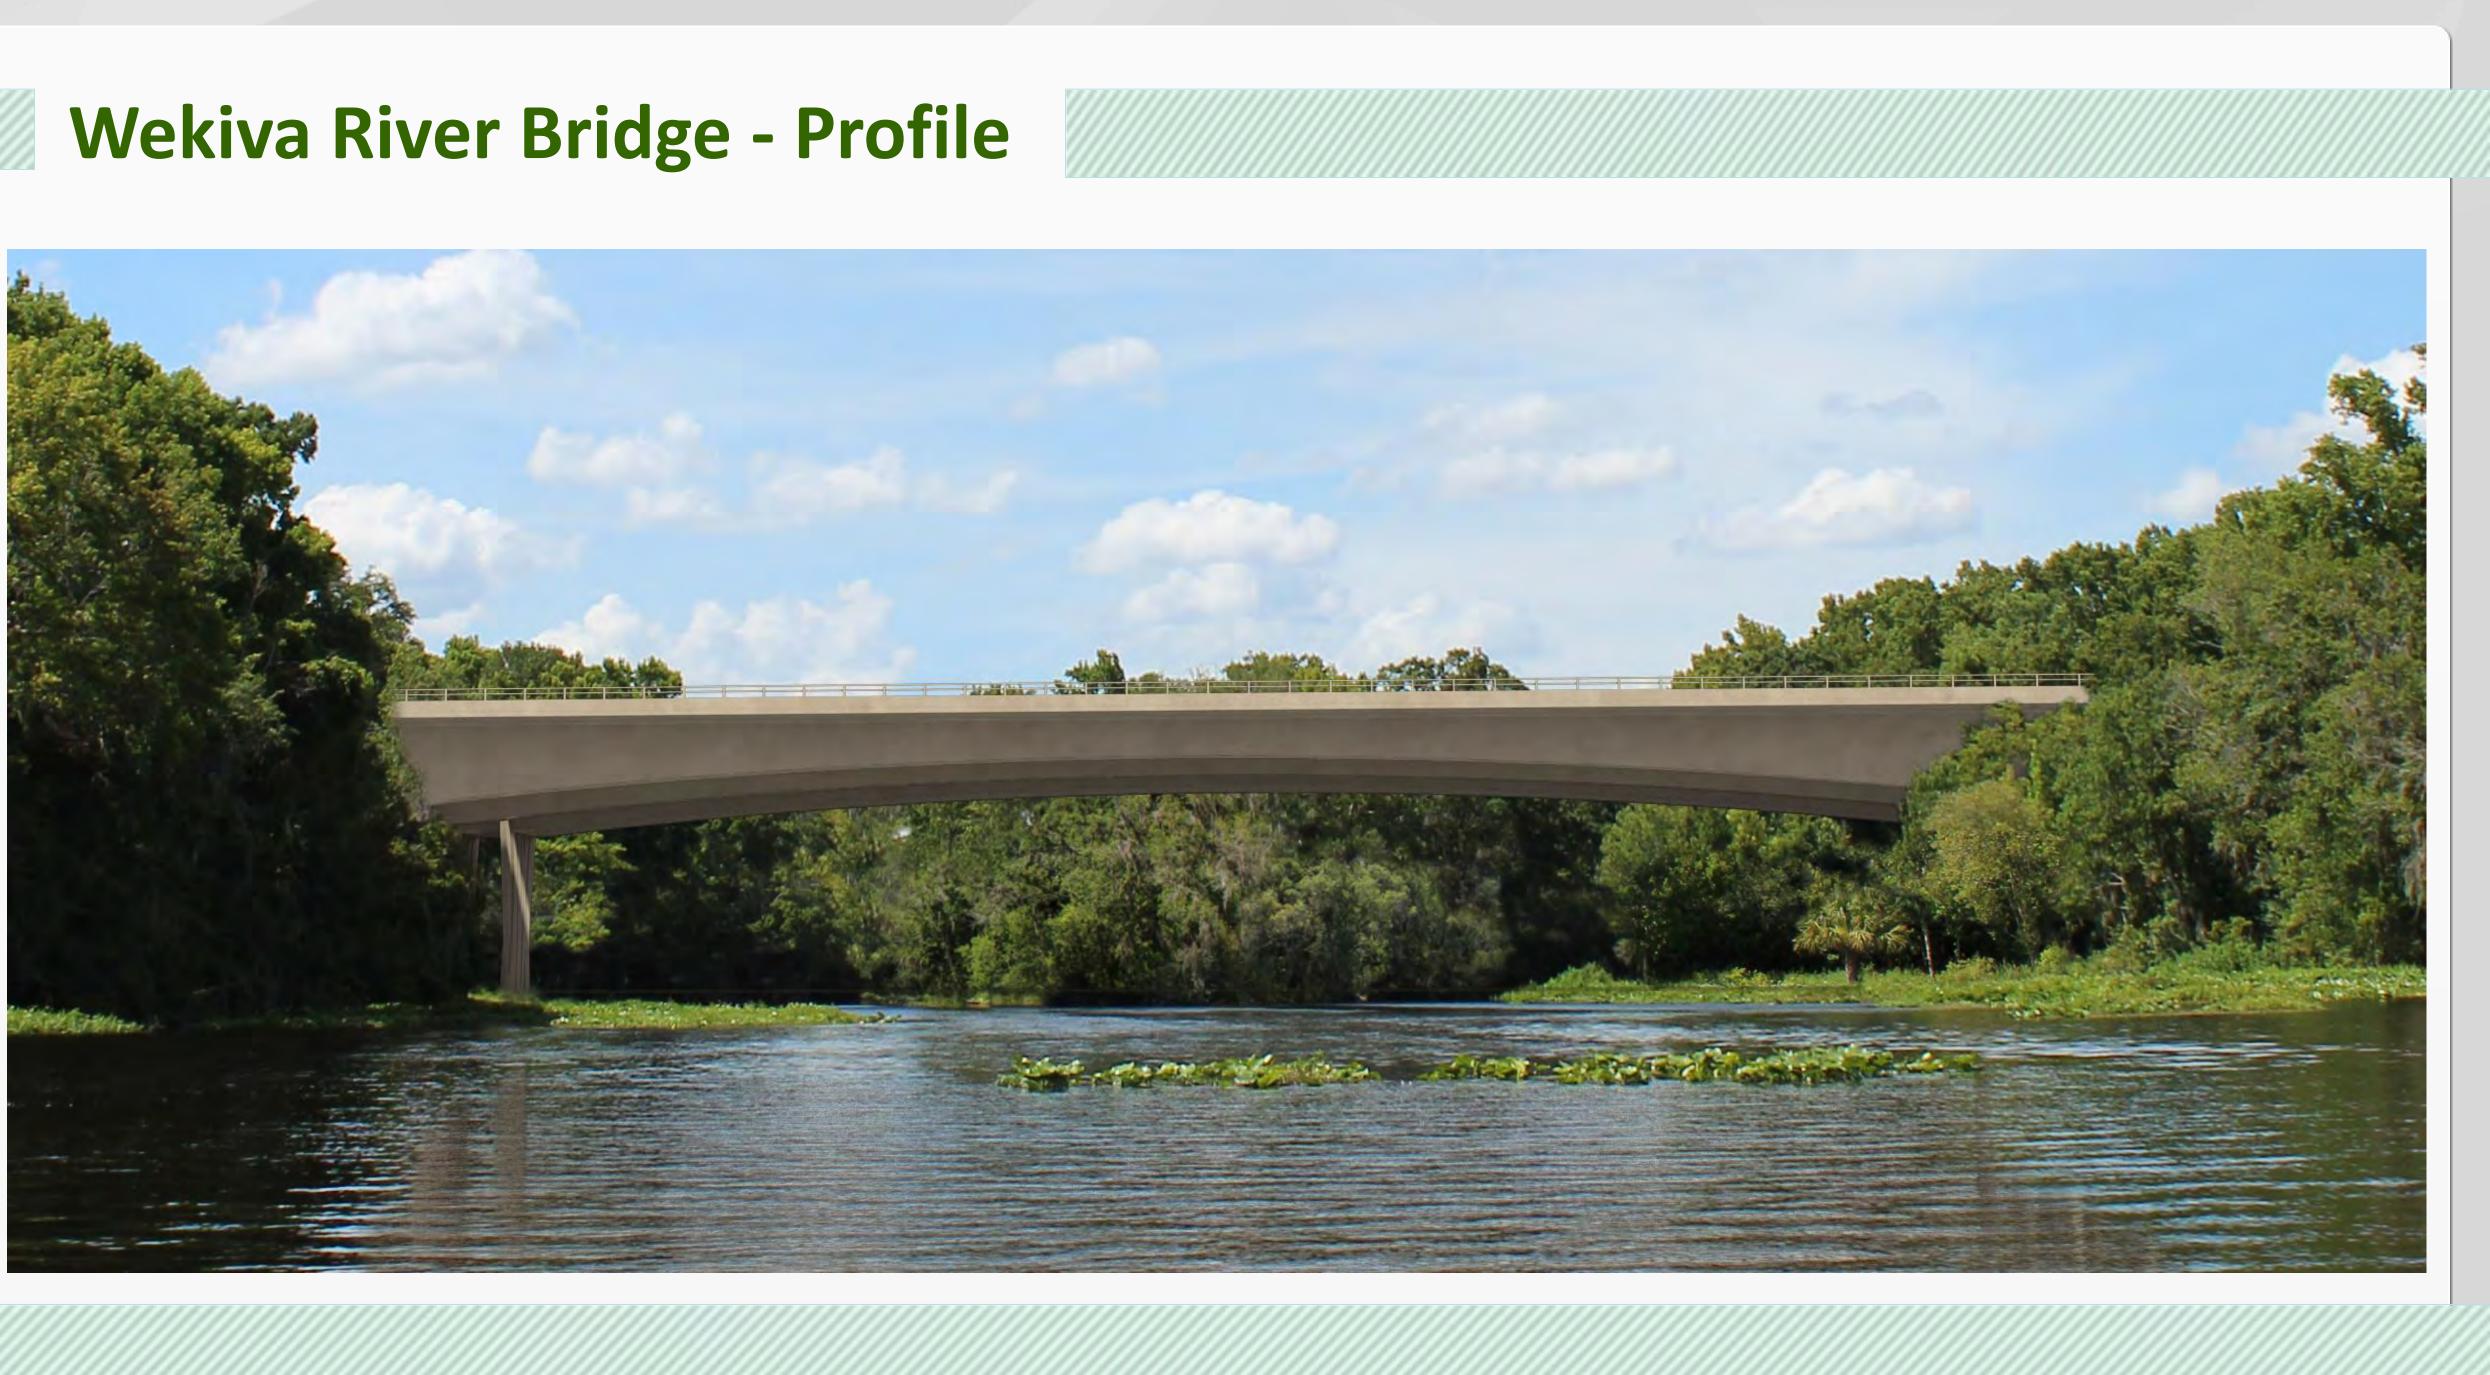

|             |            |





# Sections 5 & 6 Design Projects









# Red Tail North Entrance





# CR 46A Typical Section





**TYPICAL SECTION** From Arundel Way to Old SR 46



# SR 46 Typical Section





## **TYPICAL SECTION** From Old SR 46 To Wekiva Trail Trailhead



















# **Section 6**



## Section 6 – Typical Section





## Wekiva River

## **Seminole State Forest**

## **Rock Springs Run State Reserve**

the all and

**Peachtree Lane** 

## Katie's Landing Park 1 Mile from Bridge

Lower Wekiva Aquatic Preserve **State Park** 

## SR 46 Wekiva River Bridge

Wekiva River Oaks

Foxspur

Estates at Wekiva Park

Wilson's Landing Park **0.5 Miles from Bridge** 



ro Falen III





# Pier Design



50000

# Wekiva River Bridges – River User's View







## Wekiva River Bridge - Cross Sections





Showing ultimate configuration. Parkway bridges will have 2 lanes in each direction for initial configuration.



# Wekiva Trail – Pedestrian Rail





## Section 5 & 6 Costs & Schedule



| <pre>\$ 10 Million \$ 50 Million</pre> | 2013 – 2015<br>2014 – 2017 |
|----------------------------------------|----------------------------|
| \$ 50 Million                          | 2014 2017                  |
|                                        |                            |
|                                        | 2017                       |
| <b>\$ 227 Million</b>                  | 2017 - 2020                |
| <b>\$ 287 Million</b>                  |