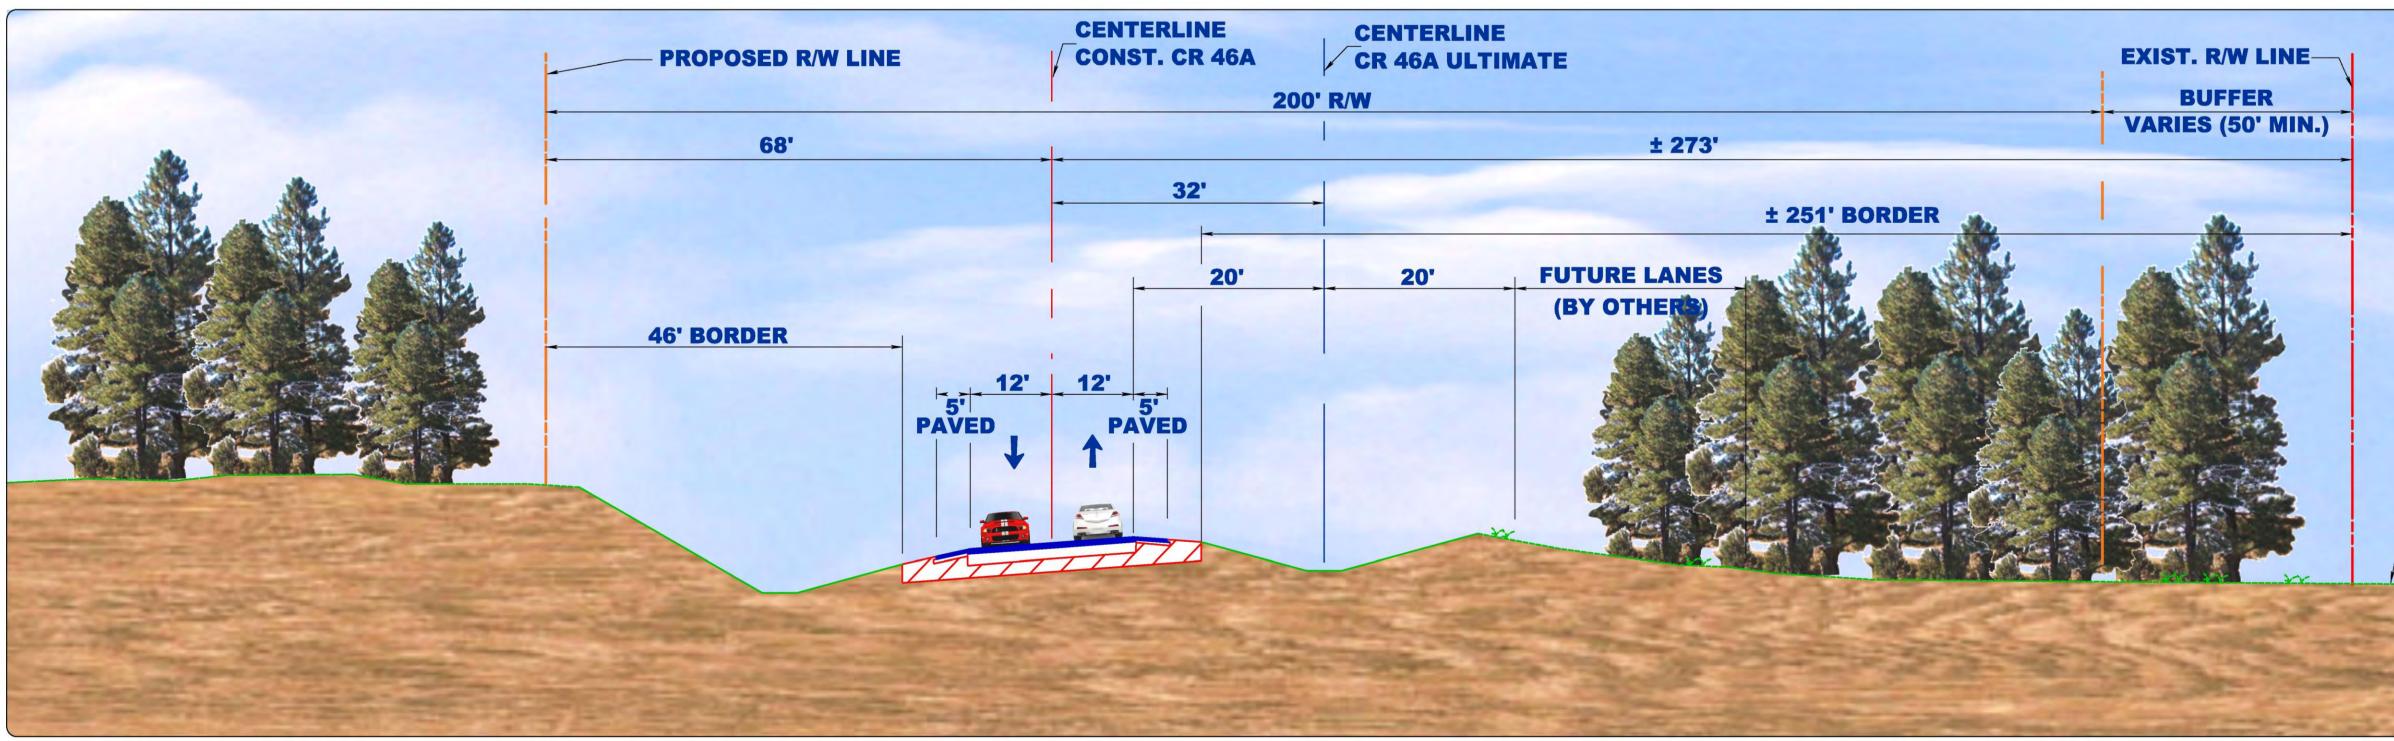

| -           |            |
| Right of Way             |             |             |             |             |             |             |                                         |                                                                                                                  |             |            |
| Design-Build             |             |             |             |             |             |             |                                         |                                                                                                                  |             |            |





# Sections 5 & 6 Design Projects









# Red Tail North Entrance





# CR 46A Typical Section





**TYPICAL SECTION** From Arundel Way to Old SR 46



# SR 46 Typical Section





## **TYPICAL SECTION** From Old SR 46 To Wekiva Trail Trailhead



















# **Section 6**



## Section 6 – Typical Section





## Wekiva River

## **Seminole State Forest**

## **Rock Springs Run State Reserve**

the all and

**Peachtree Lane** 

## Katie's Landing Park 1 Mile from Bridge

Lower Wekiva Aquatic Preserve **State Park** 

## SR 46 Wekiva River Bridge

Wekiva River Oaks

Foxspur

Estates at Wekiva Park

Wilson's Landing Park **0.5 Miles from Bridge** 



ro Falen III





# Pier Design



50000

# Wekiva River Bridges – River User's View







## Wekiva River Bridge - Cross Sections





Showing ultimate configuration. Parkway bridges will have 2 lanes in each direction for initial