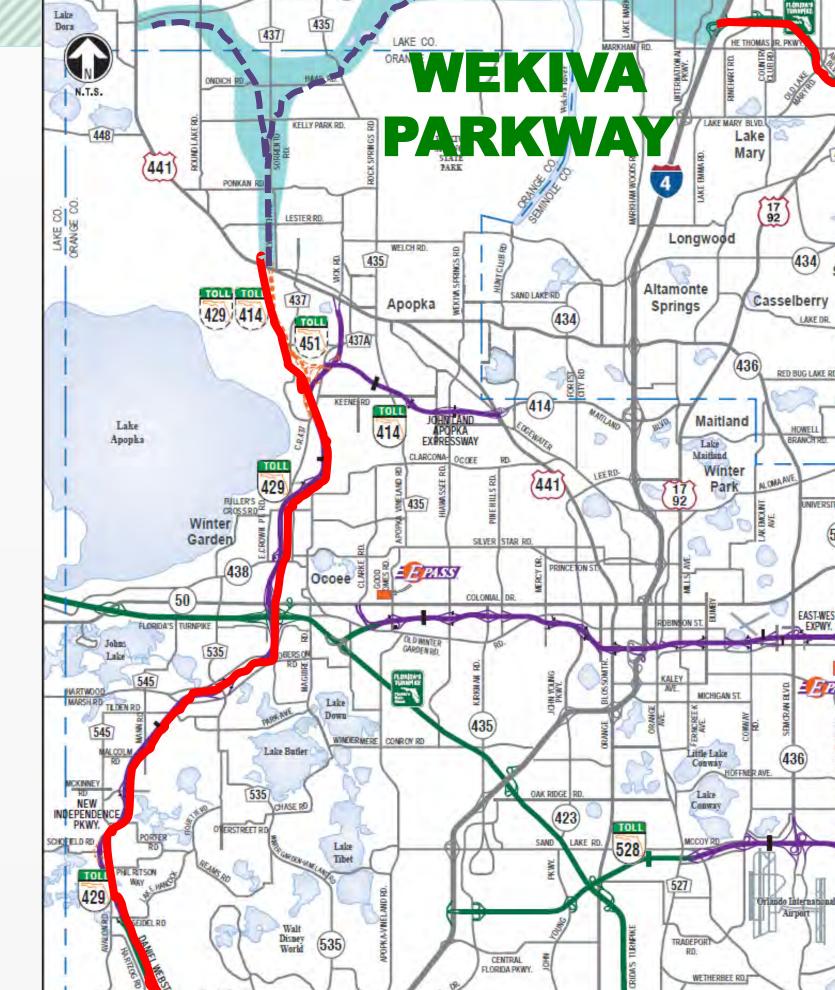

#### **Project Description**

- \$1.6 Billion Completion of Central Florida's Beltway
- 25-mile Toll Road

WEKLYA PARKWAY

- Non-Toll Road Improvements:
  - Improving SR 46 in Lake & Seminole Counties
  - Rebuilding the US 441/SR 46 Interchange in Mount Dora
  - Relocating CR 46A to Improve Wildlife Connectivity
  - Parallel Service Roads in East Lake & Seminole Counties
- 10-mile Multi-use Trail (Parts of East Lake & Seminole Counties)

#### **Protecting Nature**

- Wekiva River: Outstanding Florida Water & National Wild & Scenic River
- Authorized by the 2004 Wekiva Parkway
   & Protection Act
  - > Purchased 3,400 Acres for Conservation
  - Largely Elevated to Reduce Accidents Between Vehicles & Wildlife
  - > Several Wildlife Bridges
  - > Few Interchanges (Reduce Development)
  - > Wildlife Jump-outs & Bat Abodes