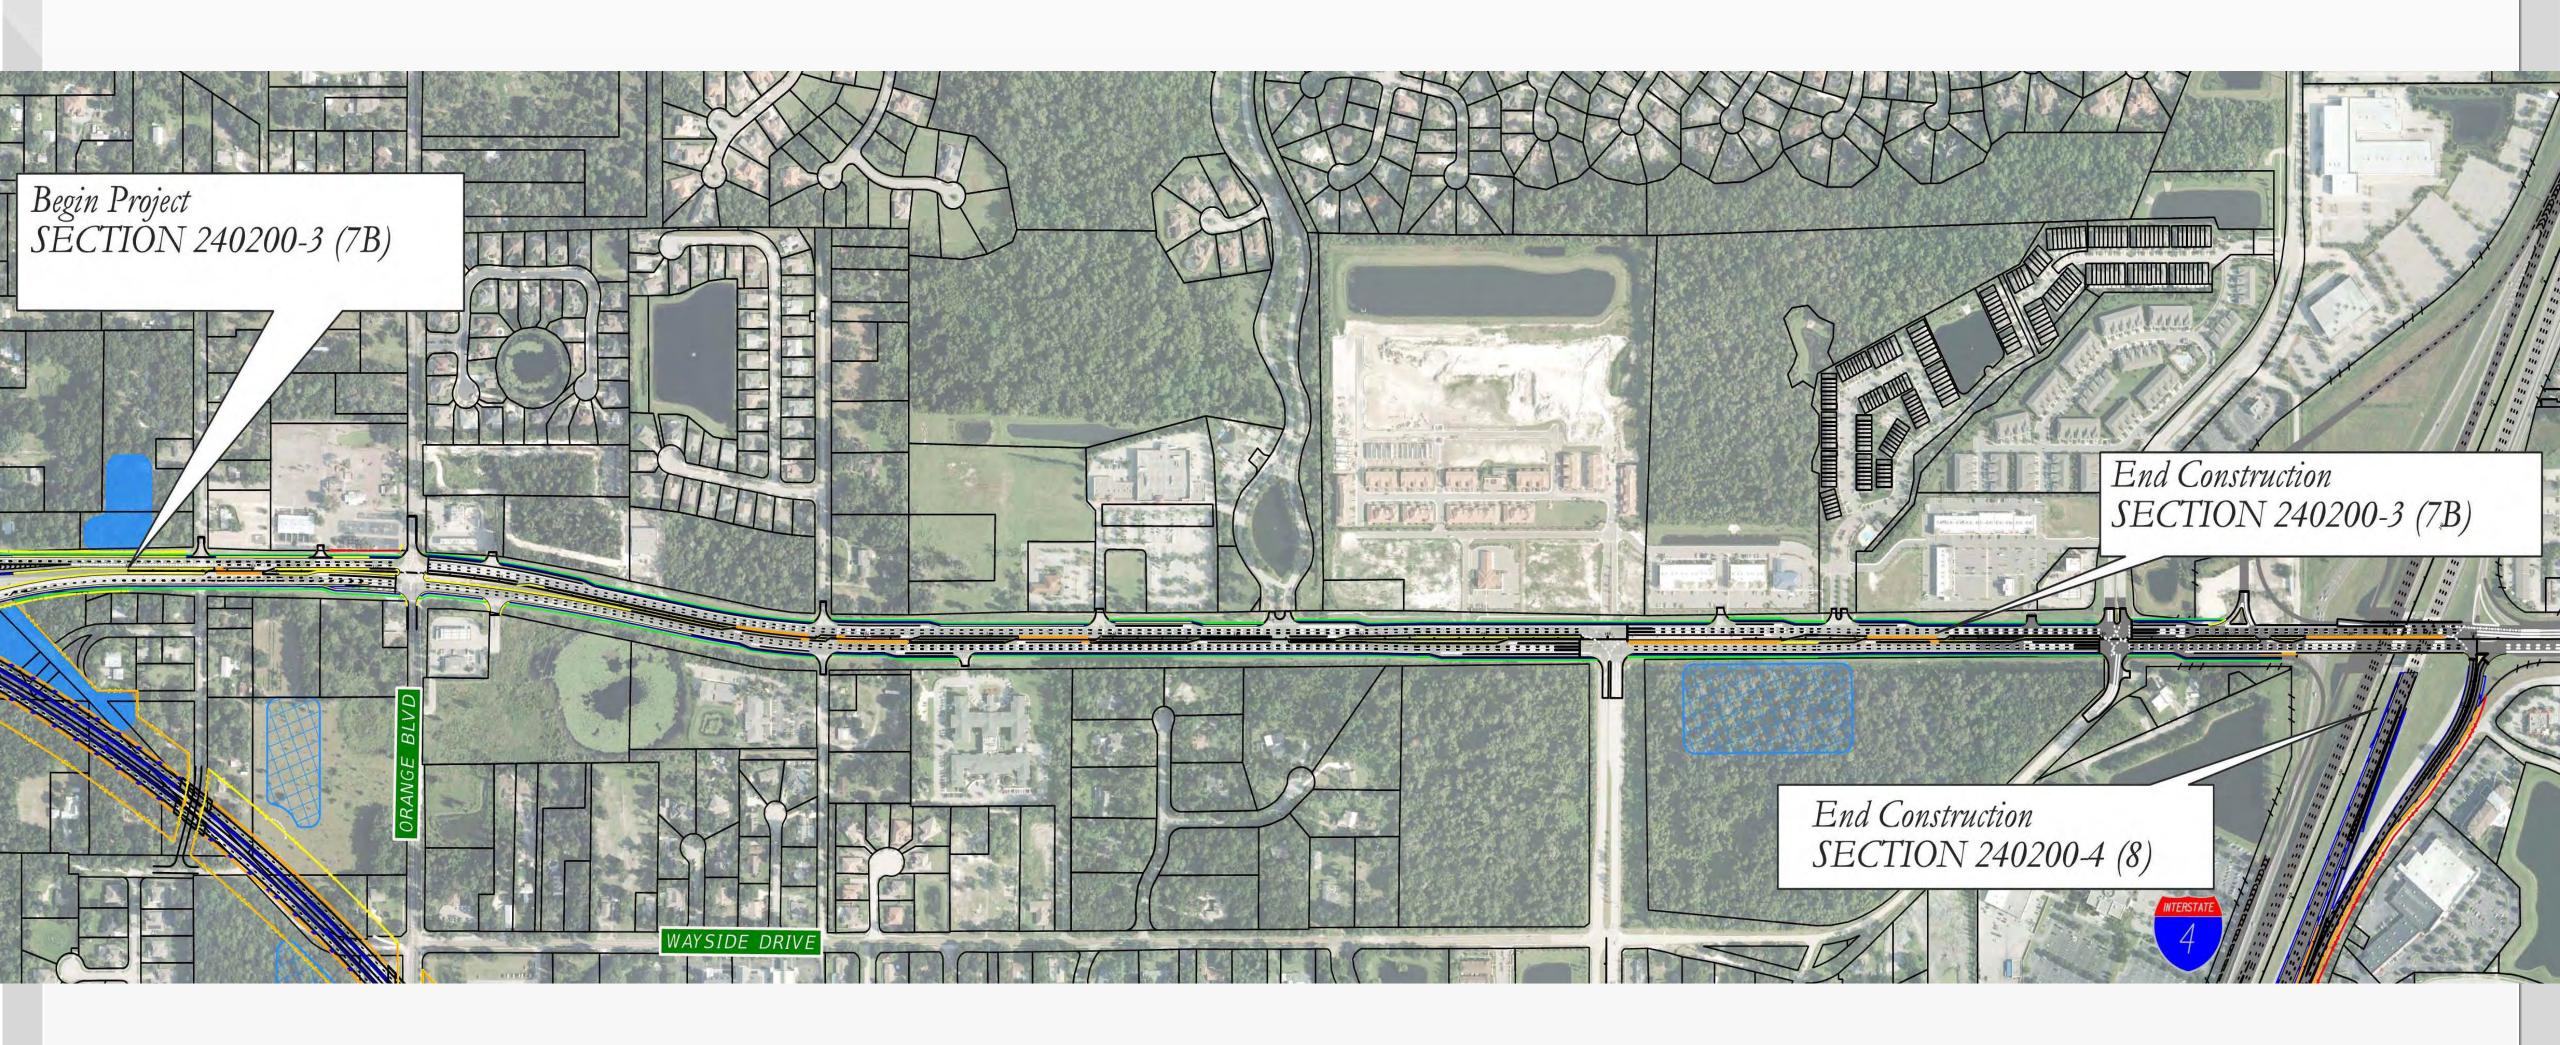

# Section 7A Description

Design: 90 Percent Plans

Design Complete: Late 2015-early 2016

Construction: Late 2017-Early 2018

Limits: Wekiva Park Drive to Orange Boulevard (Seminole Co.)

Features: Roundabouts, Non-tolled, Parallel Service Roads, Trail