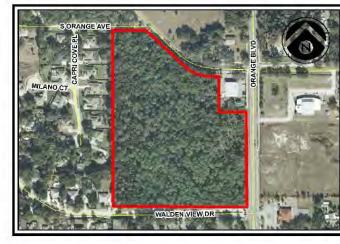

# Walden Community

# FINAL ENGINEERING PLANS FOR

#### WALDEN ENCLAVE

SEMINOLE COUNTY, FLORIDA