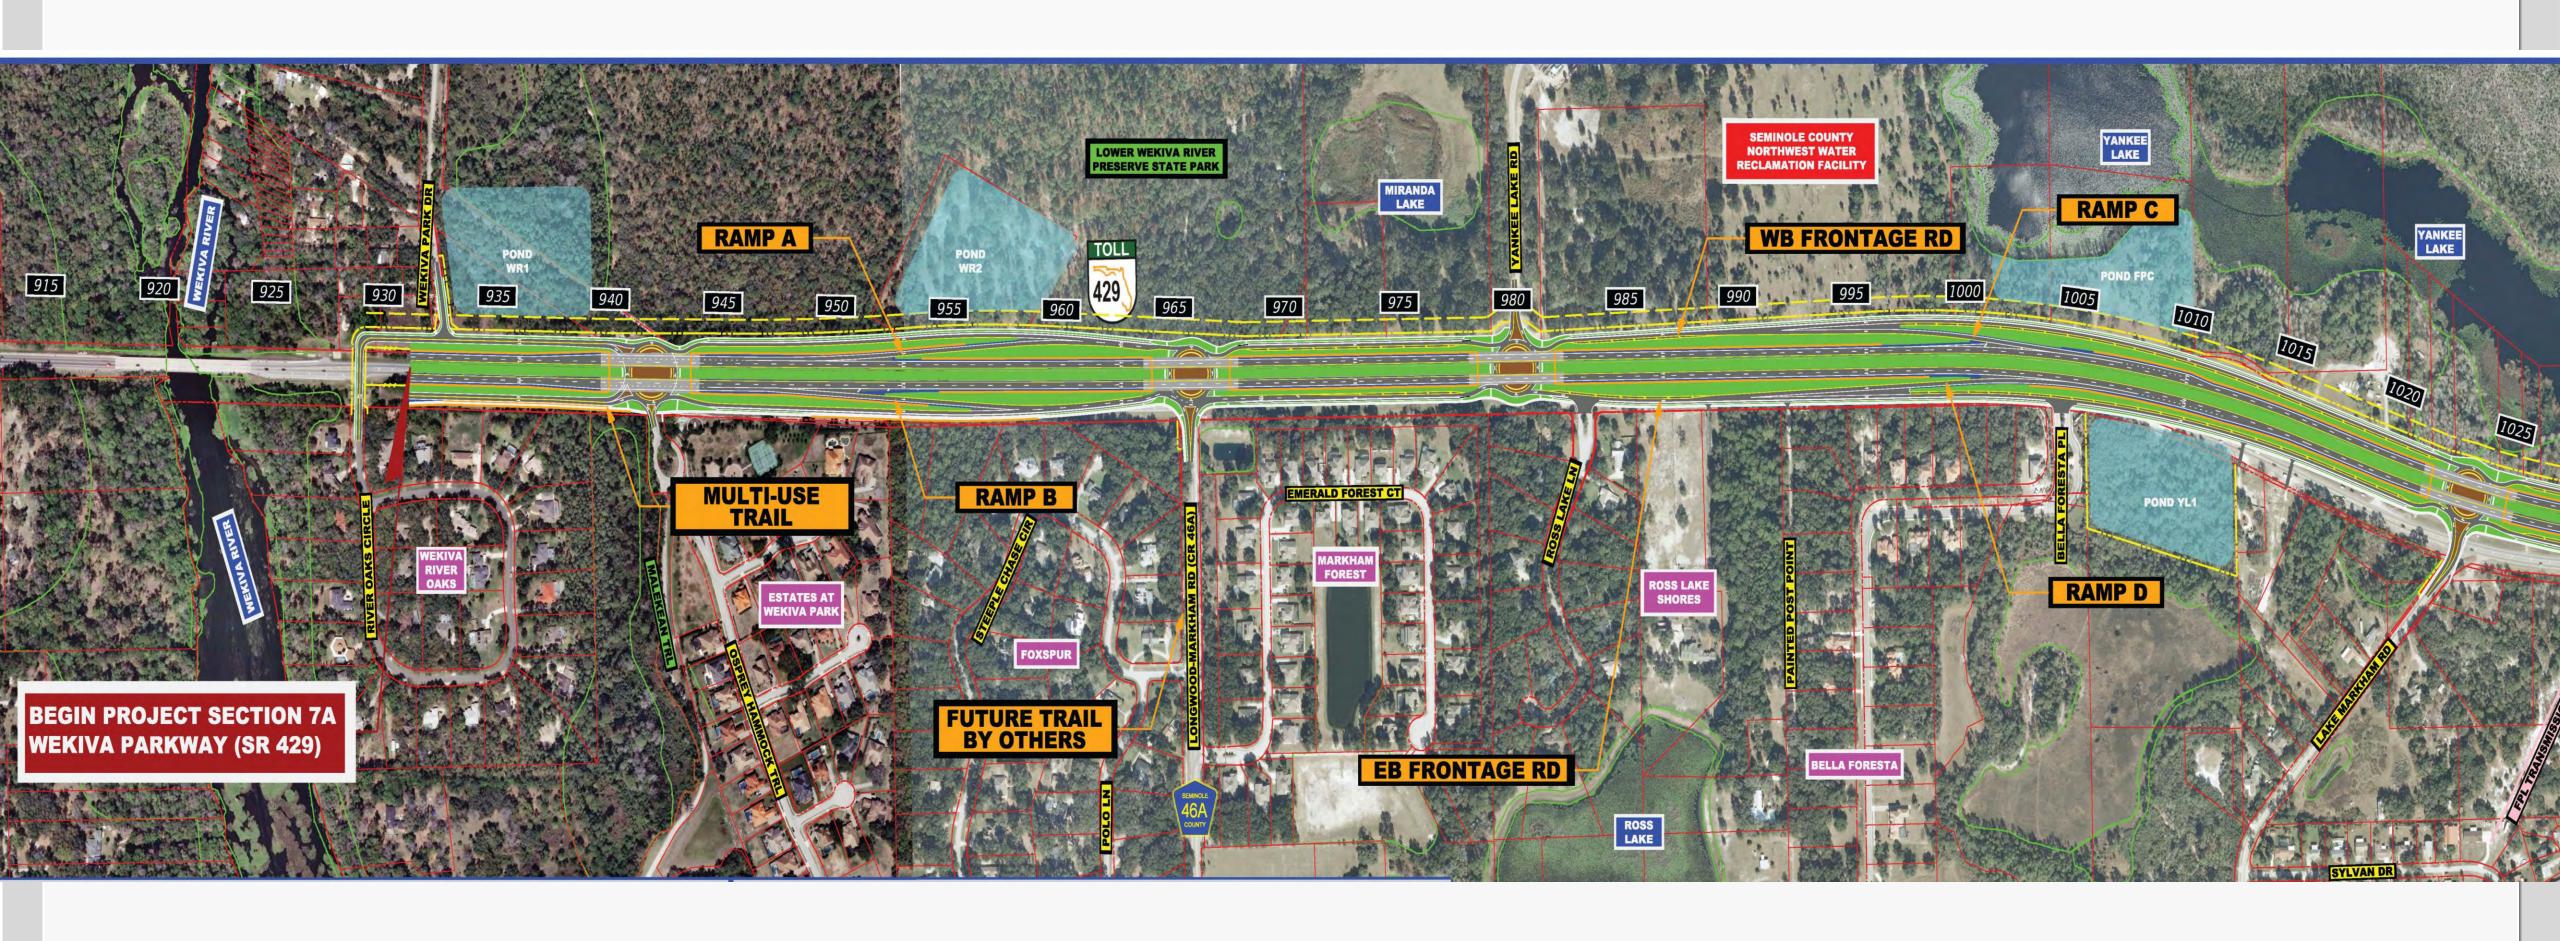

# Section 7A Description

Design: 90 Percent Plans

Design Complete: Late 2015-early 2016

Construction: Late 2017-Early 2018

Limits: Wekiva Park Drive to Orange Boulevard (Seminole Co.)

Features: Roundabouts, Non-tolled, Parallel Service Roads, Trail

# Section 7A - West