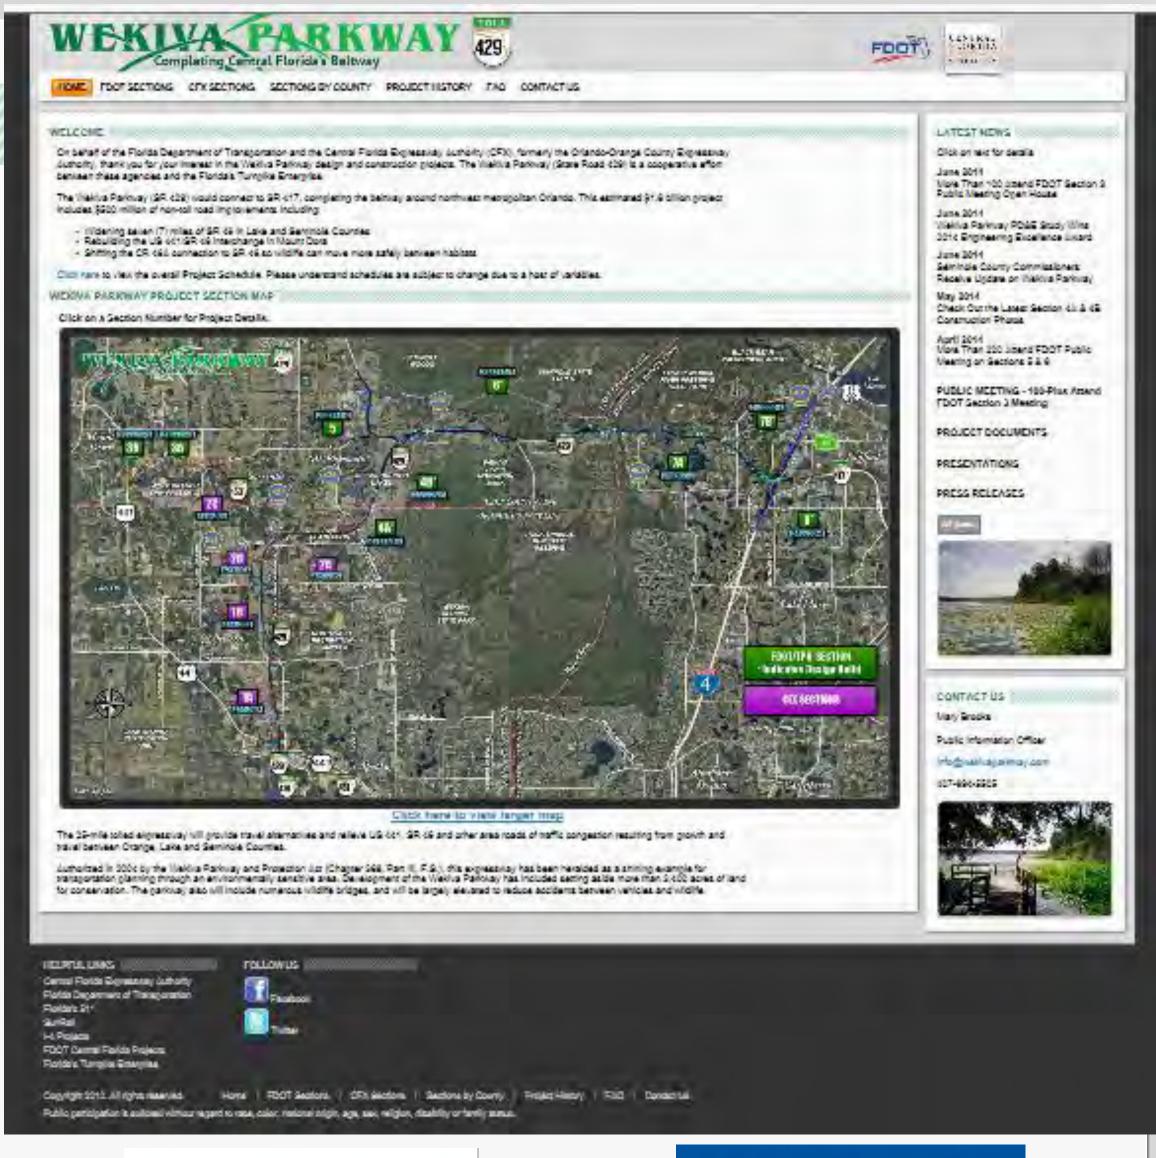

#### **Project Description**

- \$1.6 Billion Completion of Central Florida's Beltway
- 25-mile Toll Road

WEKLYA PARKWAY

- Non-Toll Road Improvements:
  - Improving SR 46 in Lake & Seminole Counties
  - Rebuilding the US 441/SR 46 Interchange in Mount Dora
  - Relocating CR 46A to Improve Wildlife Connectivity
  - Parallel Service Roads in East Lake & Seminole Counties
- 10-mile Multi-use Trail (Parts of East Lake & Seminole Counties)