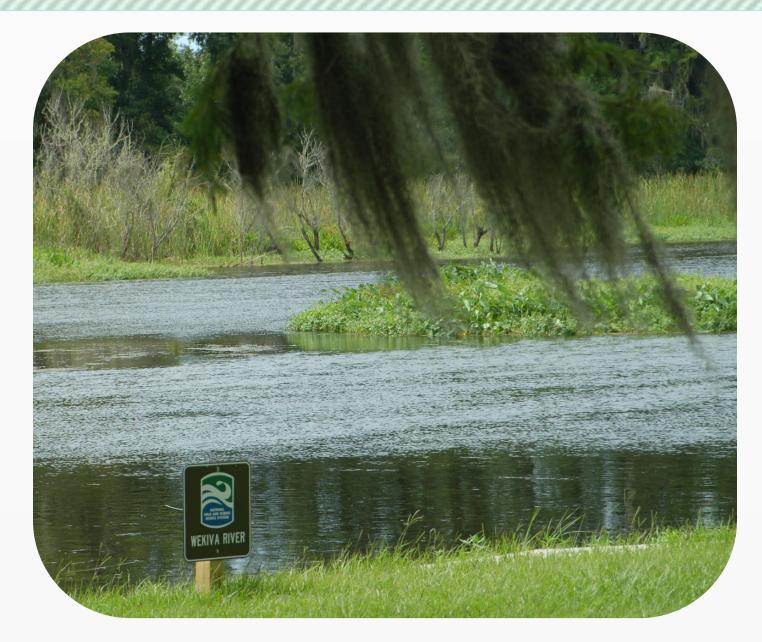

#### **Protecting Nature**

- Wekiva River: Outstanding Florida Water & National Wild & Scenic River
- Authorized by the 2004 Wekiva Parkway
   & Protection Act
  - > Purchased 3,400 Acres for Conservation
  - Largely Elevated to Reduce Accidents Between Vehicles & Wildlife
  - > Several Wildlife Bridges
  - > Few Interchanges (Reduce Development)
  - > Wildlife Jump-outs & Bat Abodes