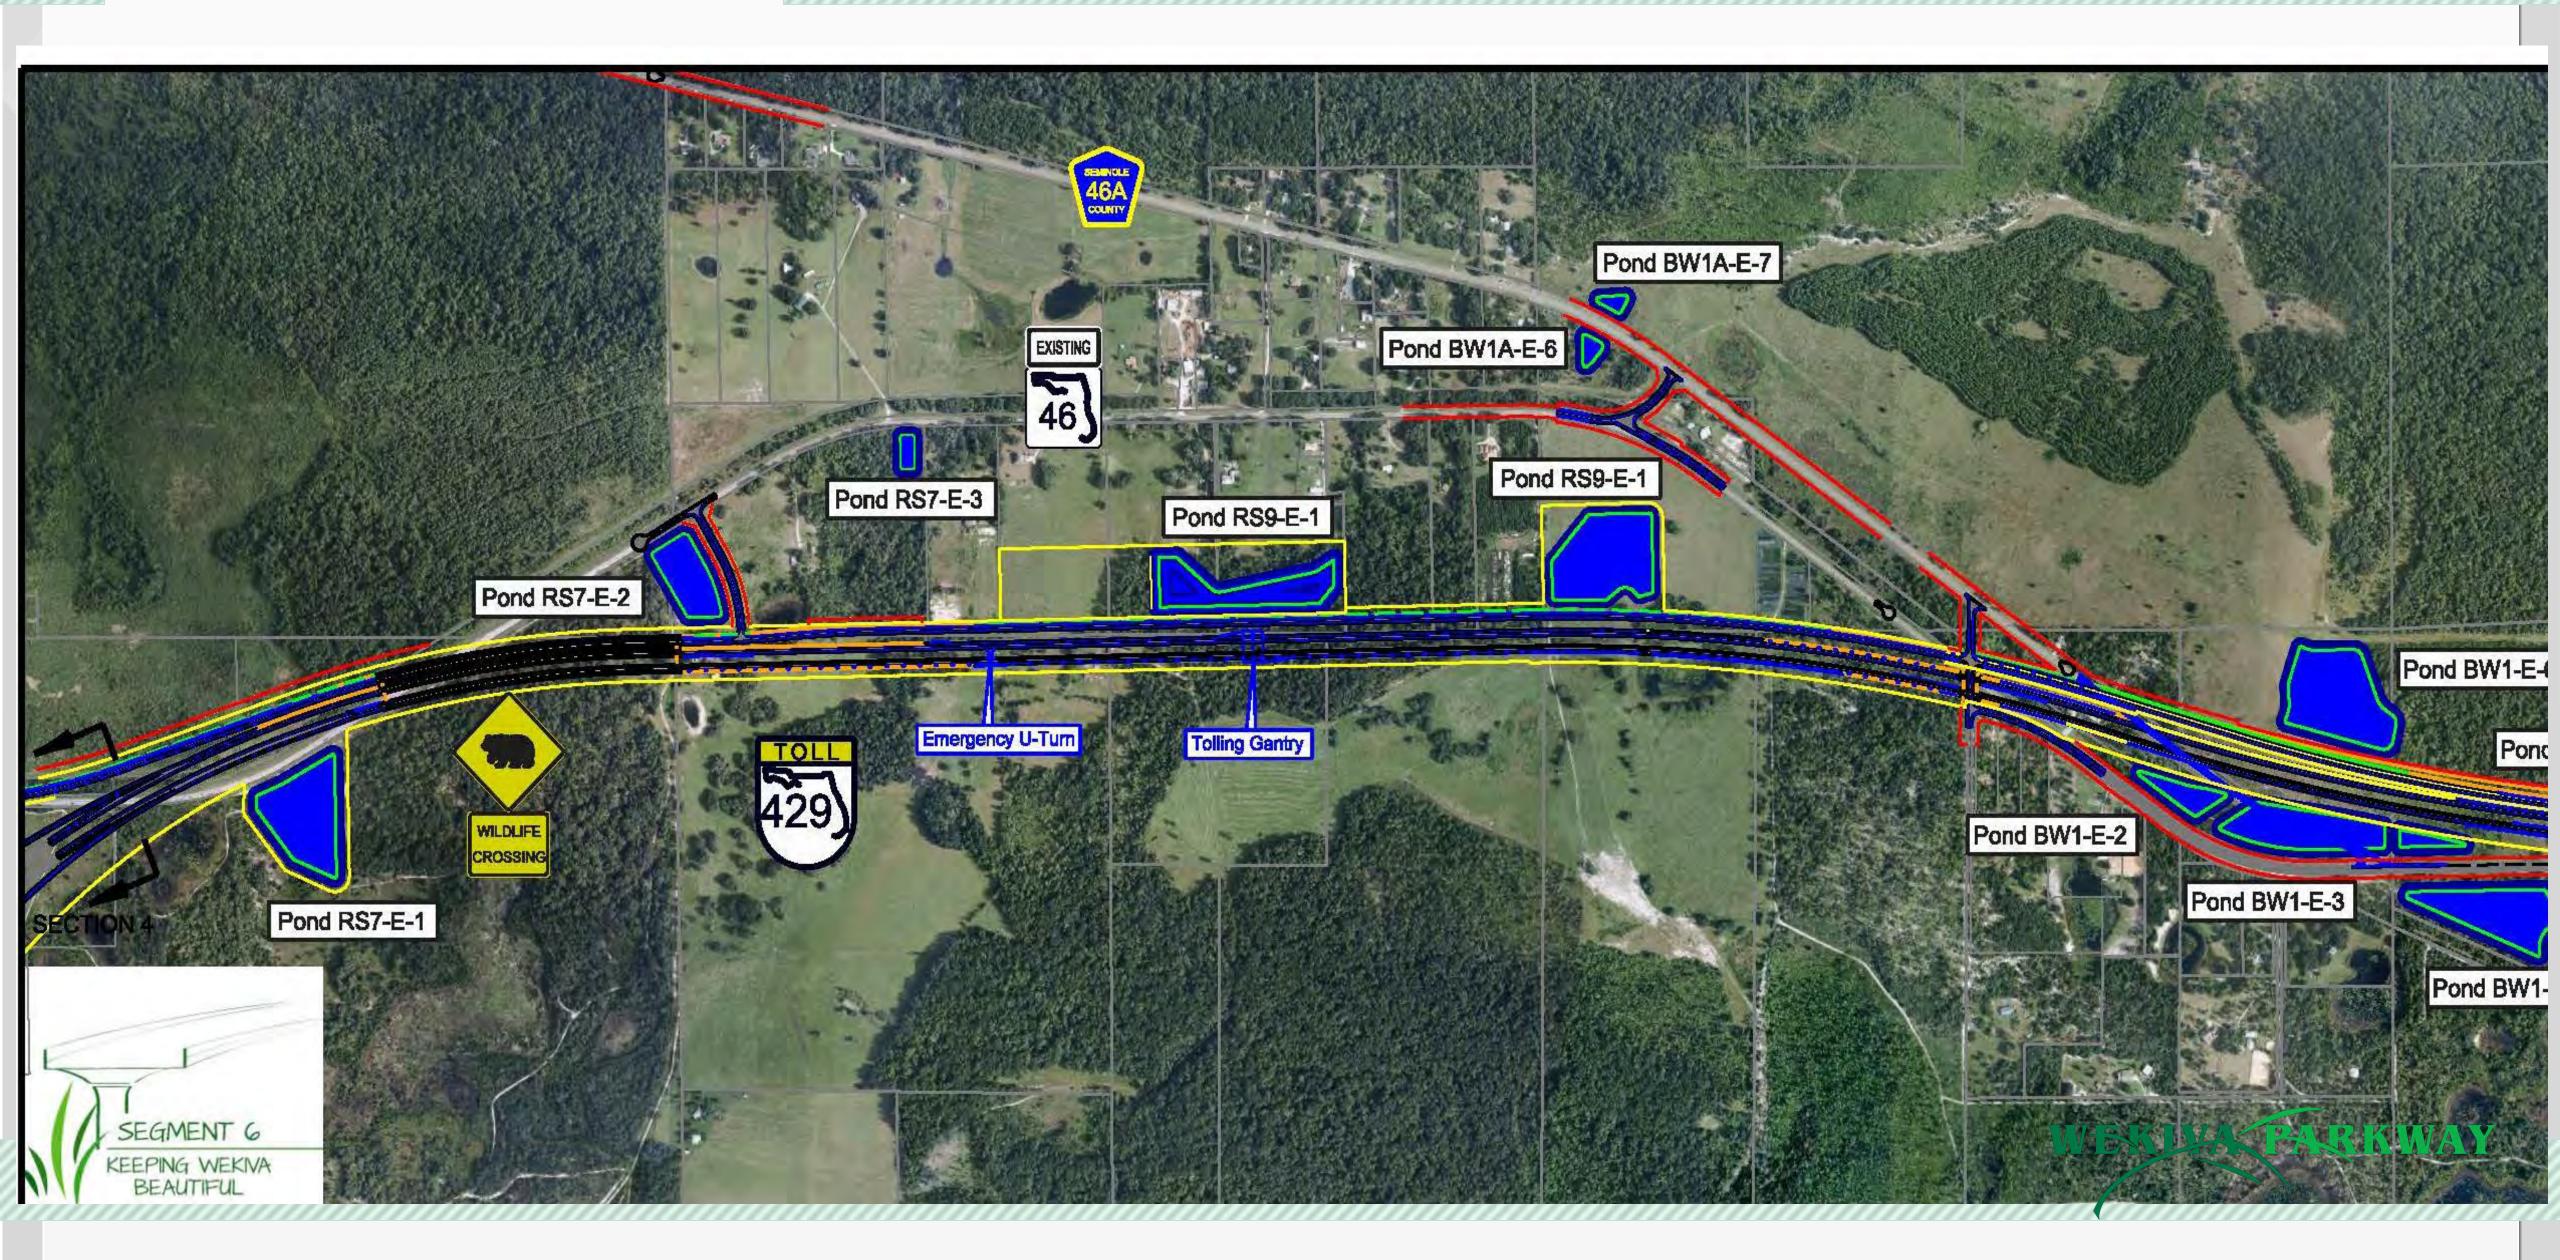

ence
- AET Info on Website



WEKIVA PARKWAY

- Reduces Noise& Pollution
- Improves Mobility
- Saves Money





#### **Protecting Nature**

- Wekiva River: Outstanding Florida Water & National Wild & Scenic River
- Authorized by the 2004 Wekiva Parkway
   & Protection Act
  - > Purchased 3,400 Acres for Conservation
  - Largely Elevated to Reduce Accidents Between Vehicles & Wildlife
  - > Several Wildlife Bridges
  - > Few Interchanges (Reduce Development)
  - > Wildlife Jump-outs & Bat Abodes









#### Wekiva Parkway Trail

#### 10 Miles

#### Construction:

- ✓ Sections 5, 6 & 7A
- **✓** 2017-2021
- ✓ Sections 4A & 4B
- **✓** 2017-2018

#### Connections:

- ✓ West Orange Trail Extension
- ✓ Lake-Wekiva Trail (Planned)
- ✓ Seminole-Wekiva Trail Extension









# Section 6 - West



# Section 6 - East



# Wekiva River Bridge - Profile



Wekiva River
Bridges –
River User's
View



# Section 7A Description

Design: 90 Percent Plans

Design Complete: Late 2015-early 2016

Construction: Late 2017-Early 2018

Limits: Wekiva Park Drive to Orange Boulevard (Seminole Co.)

Features: Roundabouts, Non-tolled, Parallel Service Roads, Trail



# Section 7A - West



# Section 7A - East



# Section 7A – Typical Section



# Section 7A – Roundabout Concept



# Walden Community

# FINAL ENGINEERING PLANS FOR

#### WALDEN ENCLAVE

SEMINOLE COUNTY, FLORIDA



#### SHEET INDEX:

|      | COVER SHEET                       |
|------|-----------------------------------|
| C1.0 | GENERAL NOTES                     |
| C2.0 | EROSION CONTROL / DEMOLITION PLAN |
| C2.1 | EROSION CONTROL