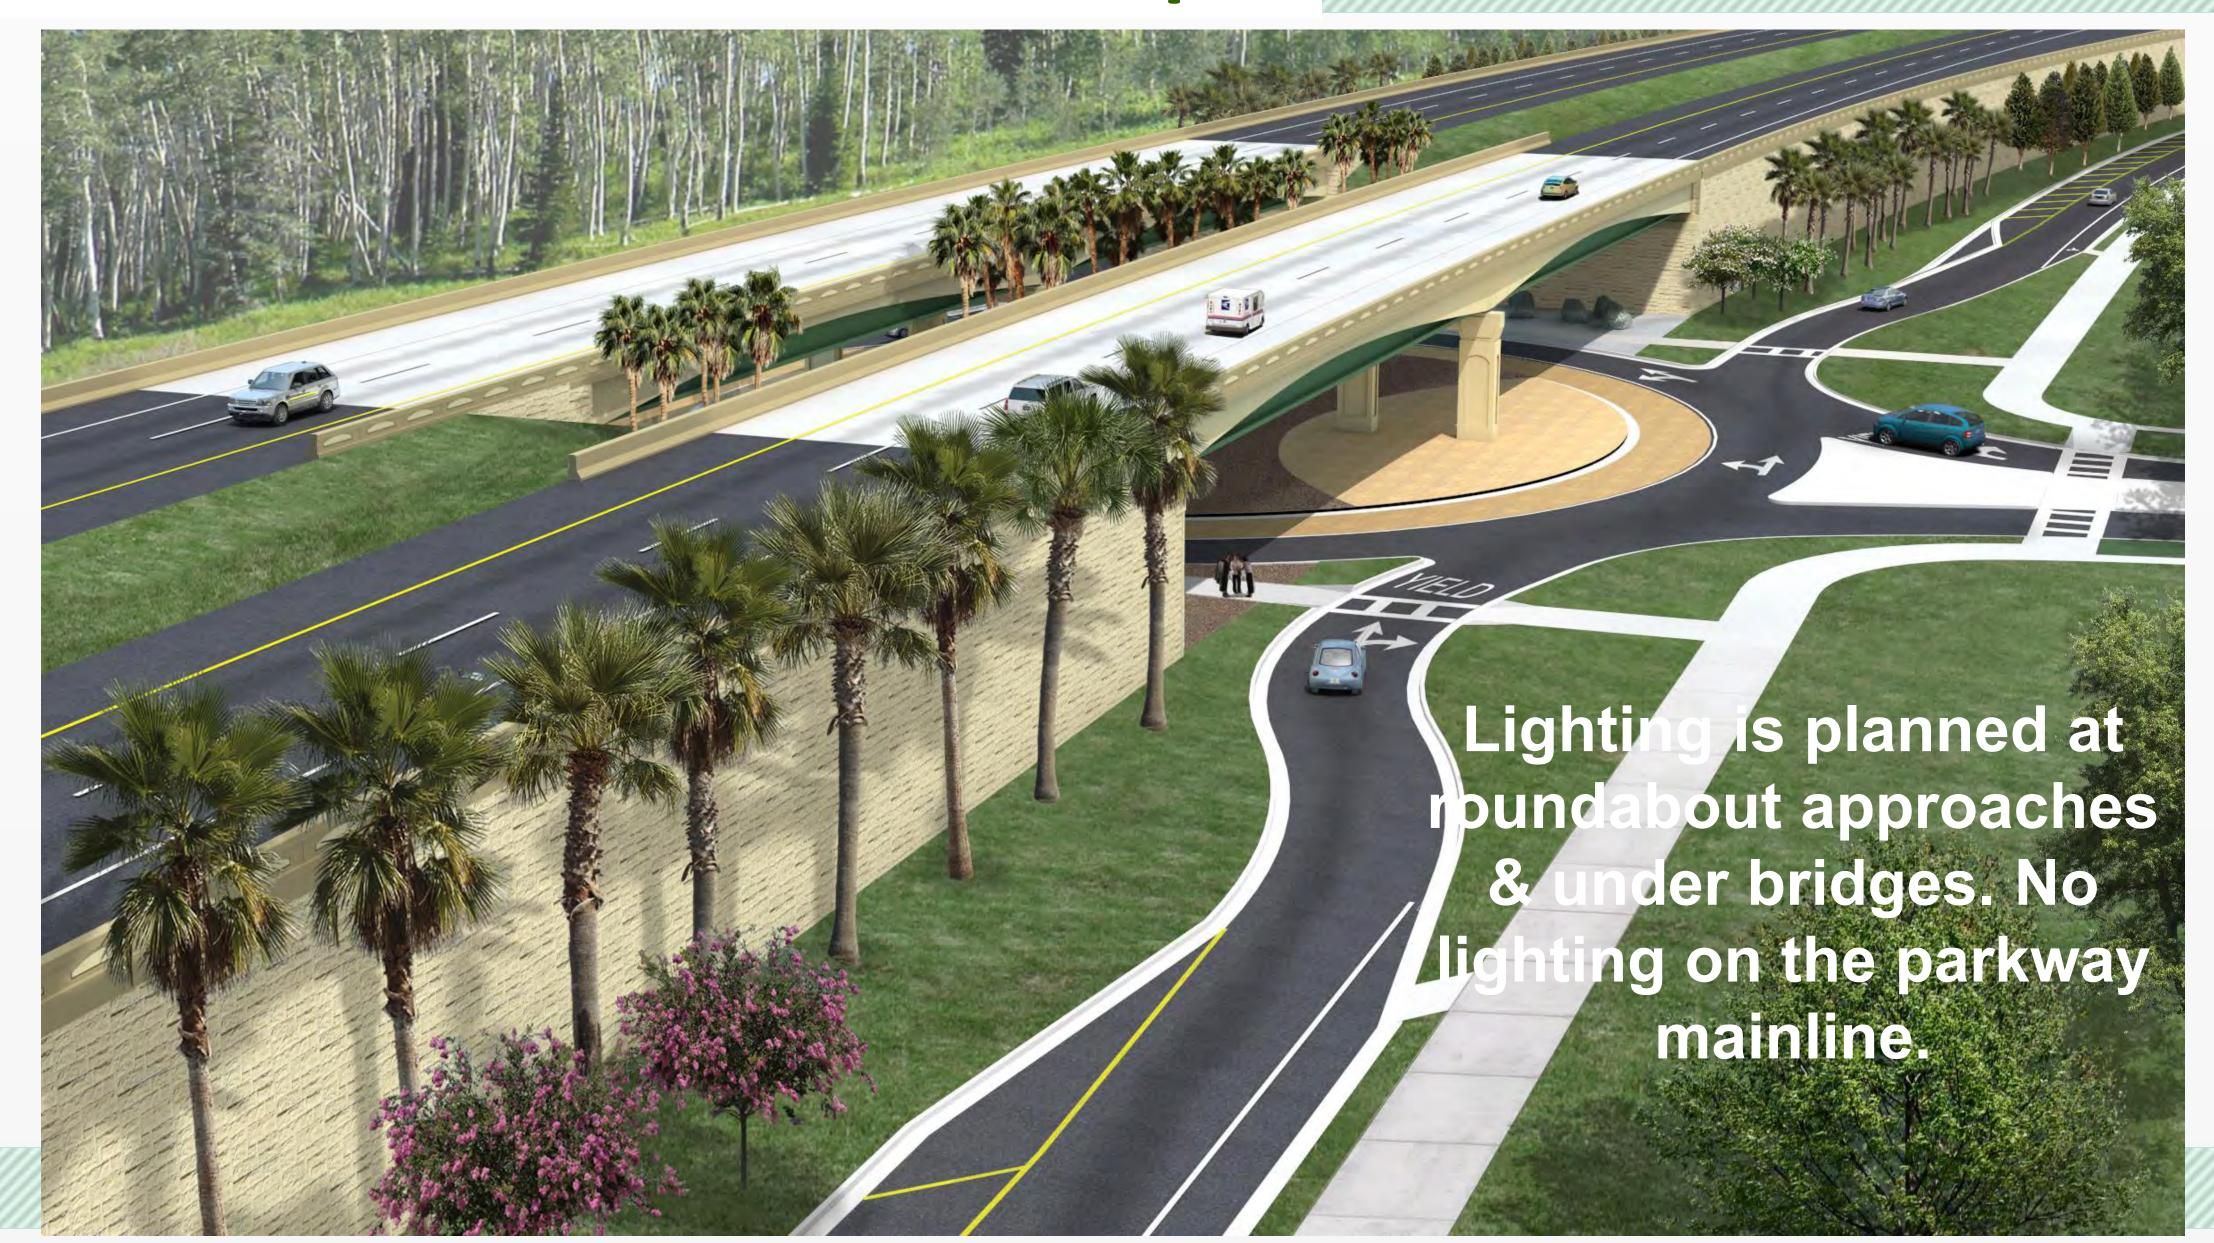

e Jump-outs & Bat Abodes









#### Wekiva Parkway Trail

#### 10 Miles

#### Construction:

- ✓ Sections 5, 6 & 7A
- **✓** 2017-2021
- ✓ Sections 4A & 4B
- **✓** 2017-2018

#### Connections:

- ✓ West Orange Trail Extension
- ✓ Lake-Wekiva Trail (Planned)
- ✓ Seminole-Wekiva Trail Extension









# Section 6 - West



# Section 6 - East



# Wekiva River Bridge - Profile



Wekiva River
Bridges –
River User's
View



# Section 7A Description

Design: 90 Percent Plans

Design Complete: Late 2015-early 2016

Construction: Late 2017-Early 2018

Limits: Wekiva Park Drive to Orange Boulevard (Seminole Co.)

Features: Roundabouts, Non-tolled, Parallel Service Roads, Trail



# Section 7A - West



# Section 7A - East



# Section 7A – Typical Section



# Section 7A – Roundabout Concept



# Walden Community

# FINAL ENGINEERING PLANS FOR

#### WALDEN ENCLAVE

SEMINOLE COUNTY, FLORIDA



#### SHEET INDEX:

|      | COVER SHEET                       |
|------|-----------------------------------|
| C1.0 | GENERAL NOTES                     |
| C2.0 | EROSION CONTROL / DEMOLITION PLAN |
| C2.1 | EROSION CONTROL / M.O.T. DETAILS  |
| C3.0 | GEOMETRY SITE PLAN                |
| C4.0 | UTILITY NOTES                     |
| C4.1 | UTILITY PLAN                      |
| C5.0 | PAVING, GRADING AND DRAINAGE PLAN |
| C6.0 | PLAN AND PROFILES                 |
| C7.0 | DETAILS SHEET                     |
| C8.0 | UTILITY DETAILS                   |
| C9 1 | TETT TEV DETAILS                  |





| SITE DATA: