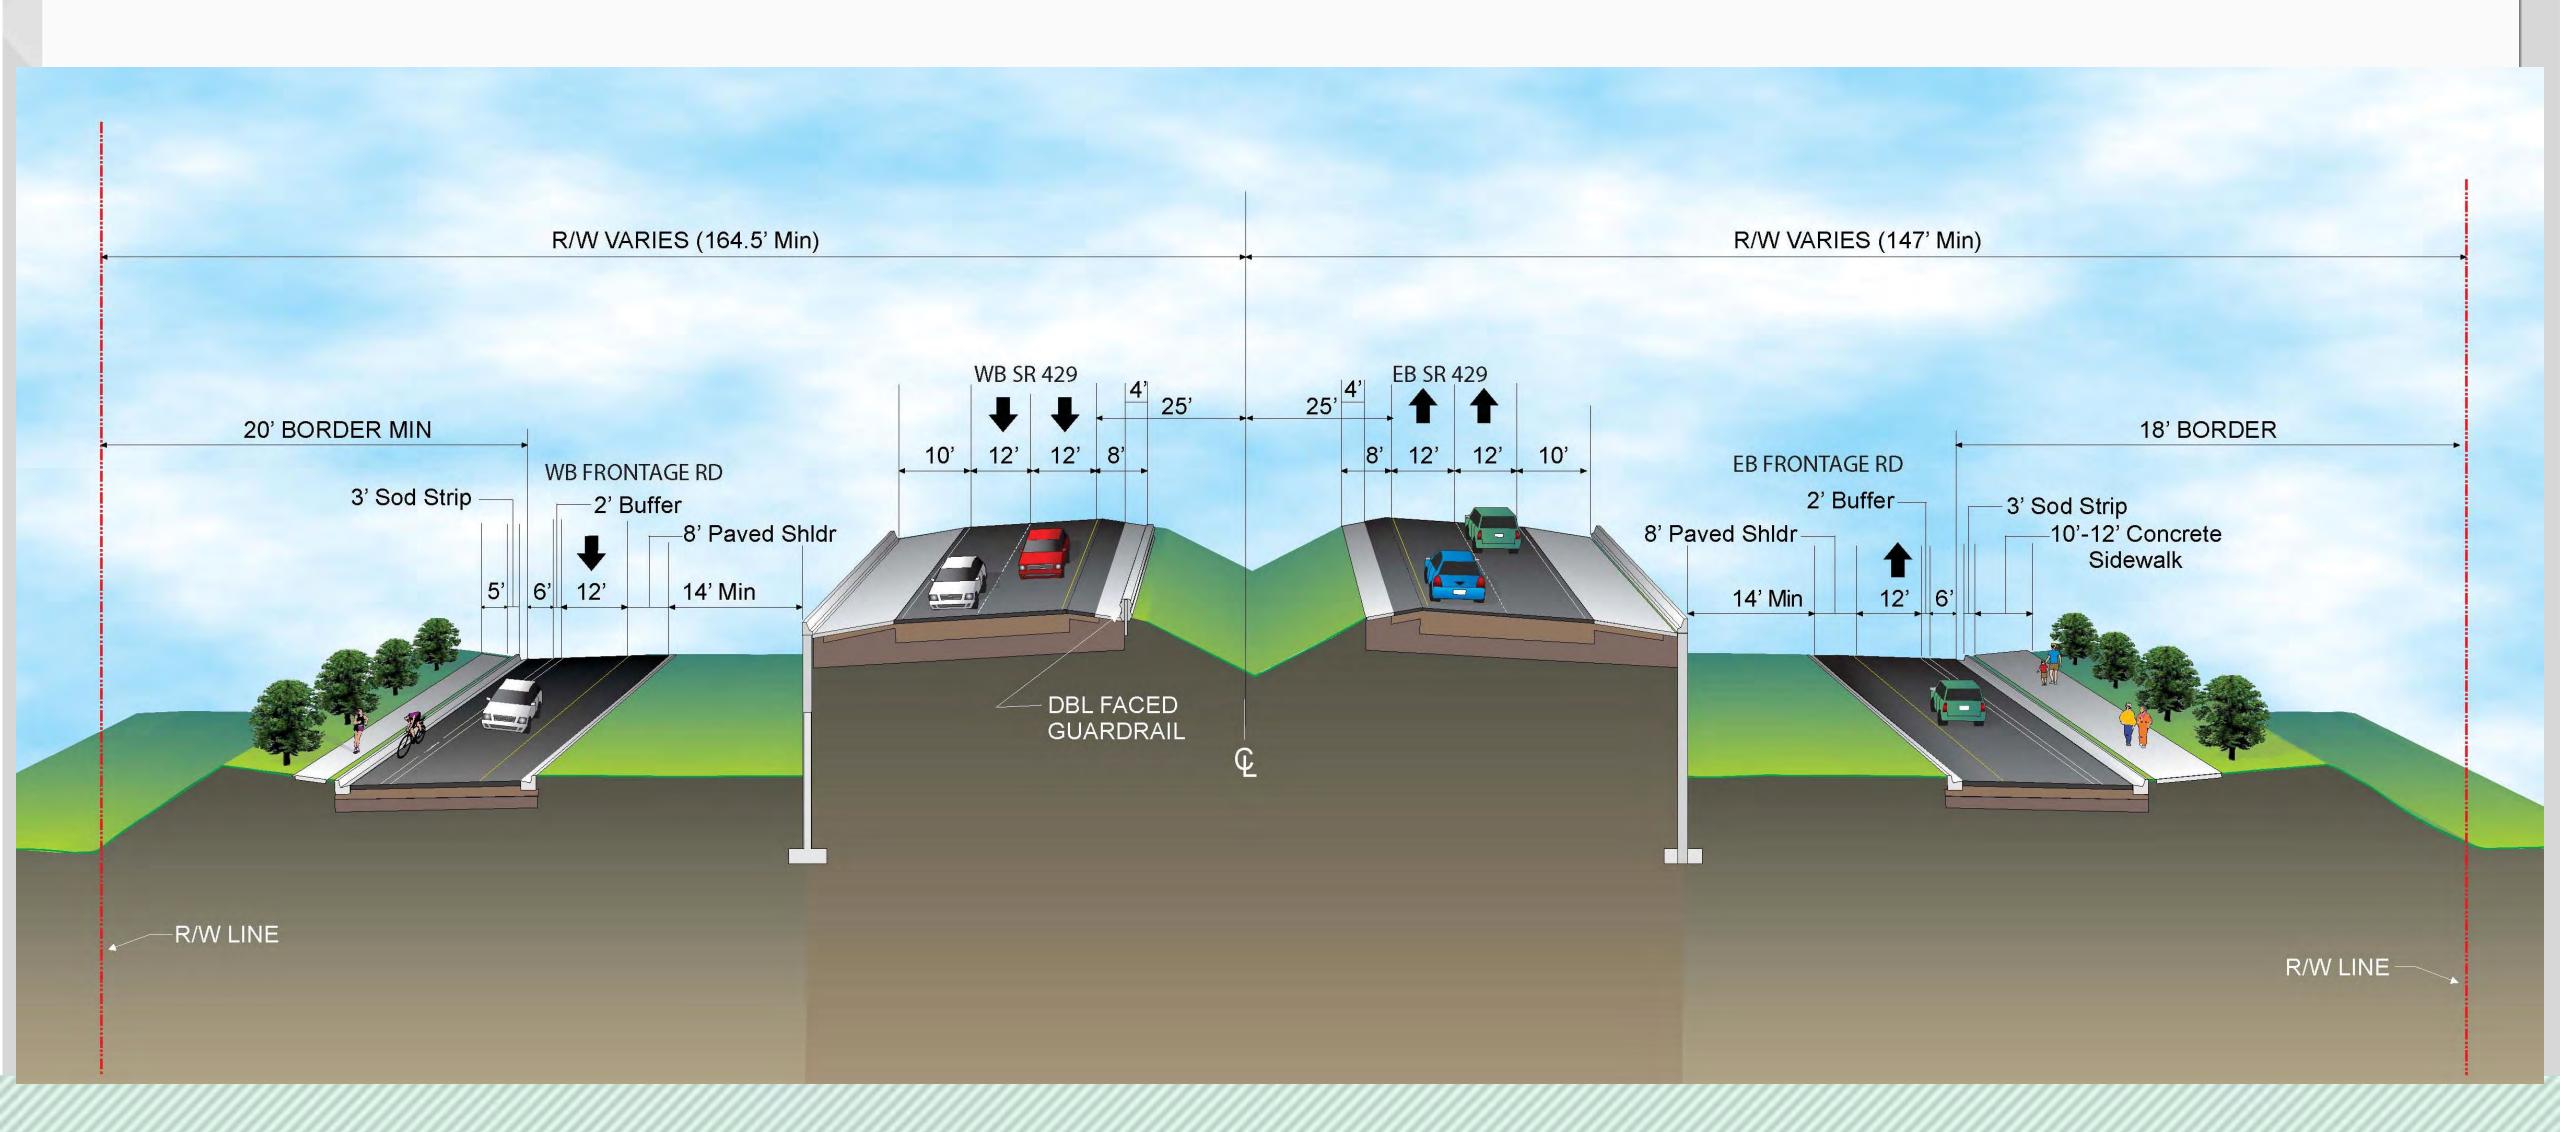

es (Reduce Development)
  - > Wildlife Jump-outs & Bat Abodes









#### Wekiva Parkway Trail

#### 10 Miles

#### Construction:

- ✓ Sections 5, 6 & 7A
- **✓** 2017-2021
- ✓ Sections 4A & 4B
- **✓** 2017-2018

#### Connections:

- ✓ West Orange Trail Extension
- ✓ Lake-Wekiva Trail (Planned)
- ✓ Seminole-Wekiva Trail Extension









# Section 6 - West



# Section 6 - East



# Wekiva River Bridge - Profile



Wekiva River
Bridges –
River User's
View



# Section 7A Description

Design: 90 Percent Plans

Design Complete: Late 2015-early 2016

Construction: Late 2017-Early 2018

Limits: Wekiva Park Drive to Orange Boulevard (Seminole Co.)

Features: Roundabouts, Non-tolled, Parallel Service Roads, Trail



# Section 7A - West



# Section 7A - East



# Section 7A – Typical Section



# Section 7A – Roundabout Concept



# Walden Community

# FINAL ENGINEERING PLANS FOR

#### WALDEN ENCLAVE

SEMINOLE COUNTY, FLORIDA



#### SHEET INDEX:

|      | COVER SHEET                       |
|------|-----------------------------------|
| C1.0 | GENERAL NOTES                     |
| C2.0 | EROSION CONTROL / DEMOLITION PLAN |
| C2.1 | EROSION CONTROL / M.O.T. DETAILS  |
| C3.0 | GEOMETRY SITE PLAN                |
| C4.0 | UTILITY NOTES                     |
| C4.1 | UTILITY PLAN                      |
| C5.0 | PAVING, GRADING AND DRAINAGE PLAN |
| C6.0 | PLAN AND PROFILES                 |
| C7.0 | DETAILS SHEET                     |
| C8.0 | UTILITY DETAILS                   |
| C9 1 | TETT TEV DETAILS                  |





| SITE DATA: