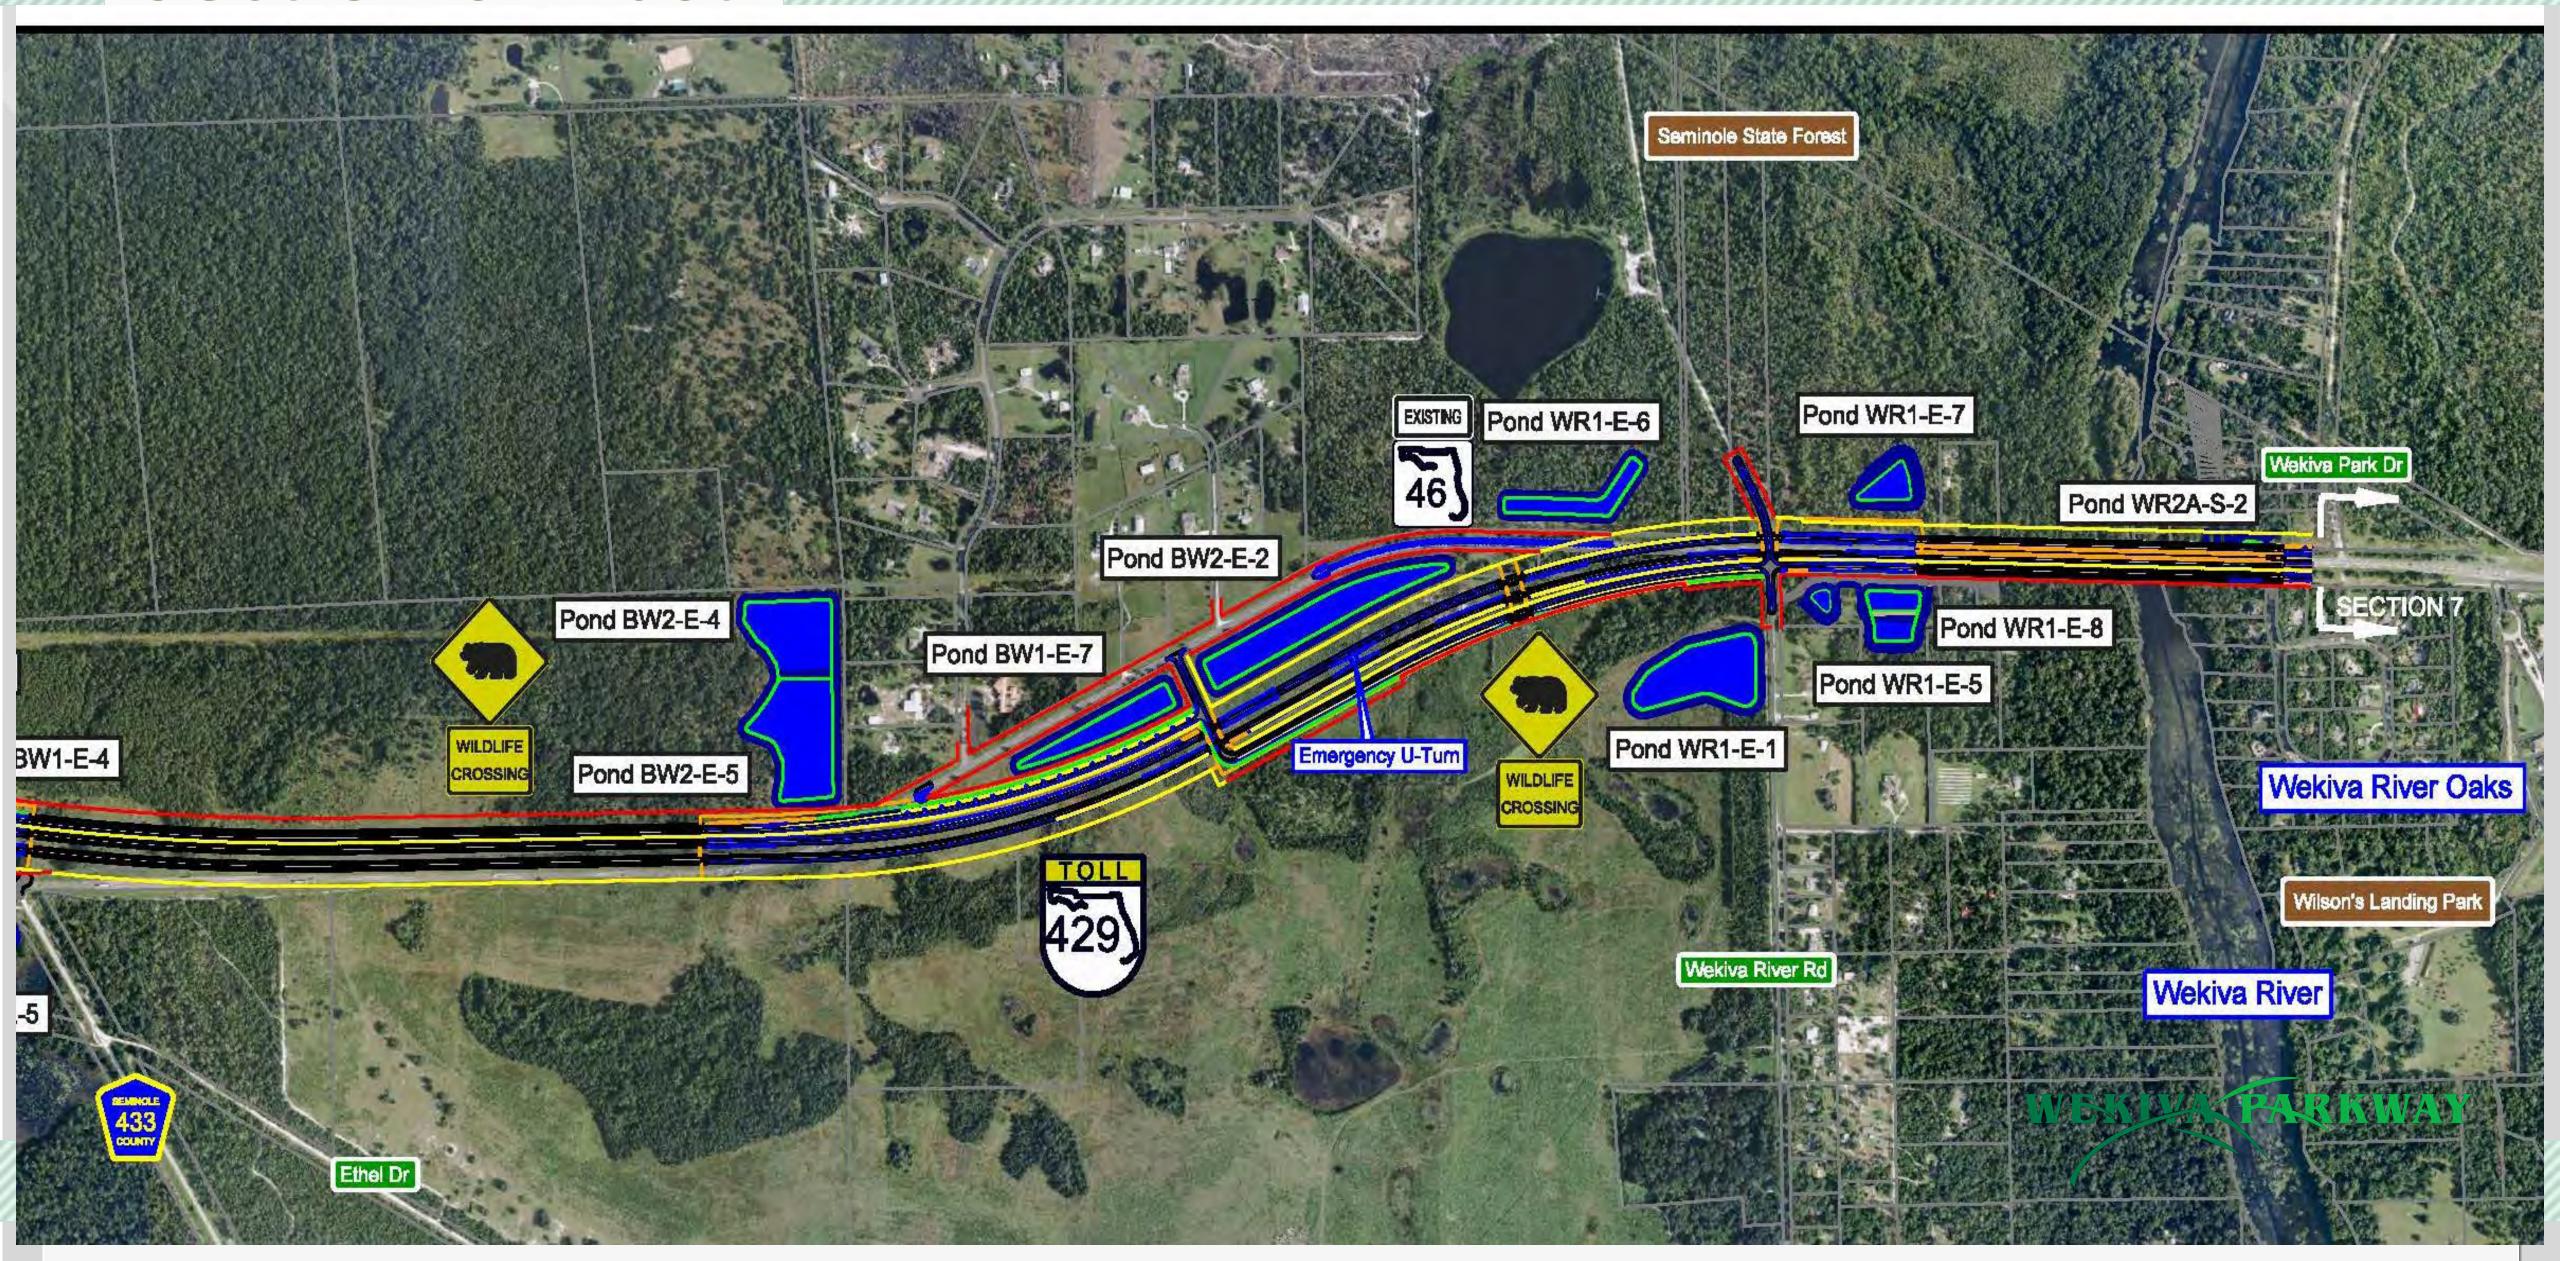

site



WEKIVA PARKWAY

- Reduces Noise& Pollution
- Improves Mobility
- Saves Money





#### **Protecting Nature**

- Wekiva River: Outstanding Florida Water & National Wild & Scenic River
- Authorized by the 2004 Wekiva Parkway
   & Protection Act
  - > Purchased 3,400 Acres for Conservation
  - Largely Elevated to Reduce Accidents Between Vehicles & Wildlife
  - > Several Wildlife Bridges
  - > Few Interchanges (Reduce Development)
  - > Wildlife Jump-outs & Bat Abodes









#### Wekiva Parkway Trail

#### 10 Miles

#### Construction:

- ✓ Sections 5, 6 & 7A
- **✓** 2017-2021
- ✓ Sections 4A & 4B
- **✓** 2017-2018

#### Connections:

- ✓ West Orange Trail Extension
- ✓ Lake-Wekiva Trail (Planned)
- ✓ Seminole-Wekiva Trail Extension









# Section 6 - West



# Section 6 - East



# Wekiva River Bridge - Profile



Wekiva River
Bridges –
River User's
View



# Section 7A Description

Design: 90 Percent Plans

Design Complete: Late 2015-early 2016

Construction: Late 2017-Early 2018

Limits: Wekiva Park Drive to Orange Boulevard (Seminole Co.)

Features: Roundabouts, Non-tolled, Parallel Service Roads, Trail



# Section 7A - West



# Section 7A - East



# Section 7A – Typical Section



# Section 7A – Roundabout Concept



# Walden Community

# FINAL ENGINEERING PLANS FOR

#### WALDEN ENCLAVE

SEMINOLE COUNTY, FLORIDA



#### SHEET INDEX:

|      | COVER SHEET                       |
|------|-----------------------------------|
| C1.0 | GENERAL NOTES                     |
| C2.0 | EROSION CONTROL / DEMOLITION PLAN |
| C2.1 | EROSION CONTROL / M.O.T. DETAILS  |
|