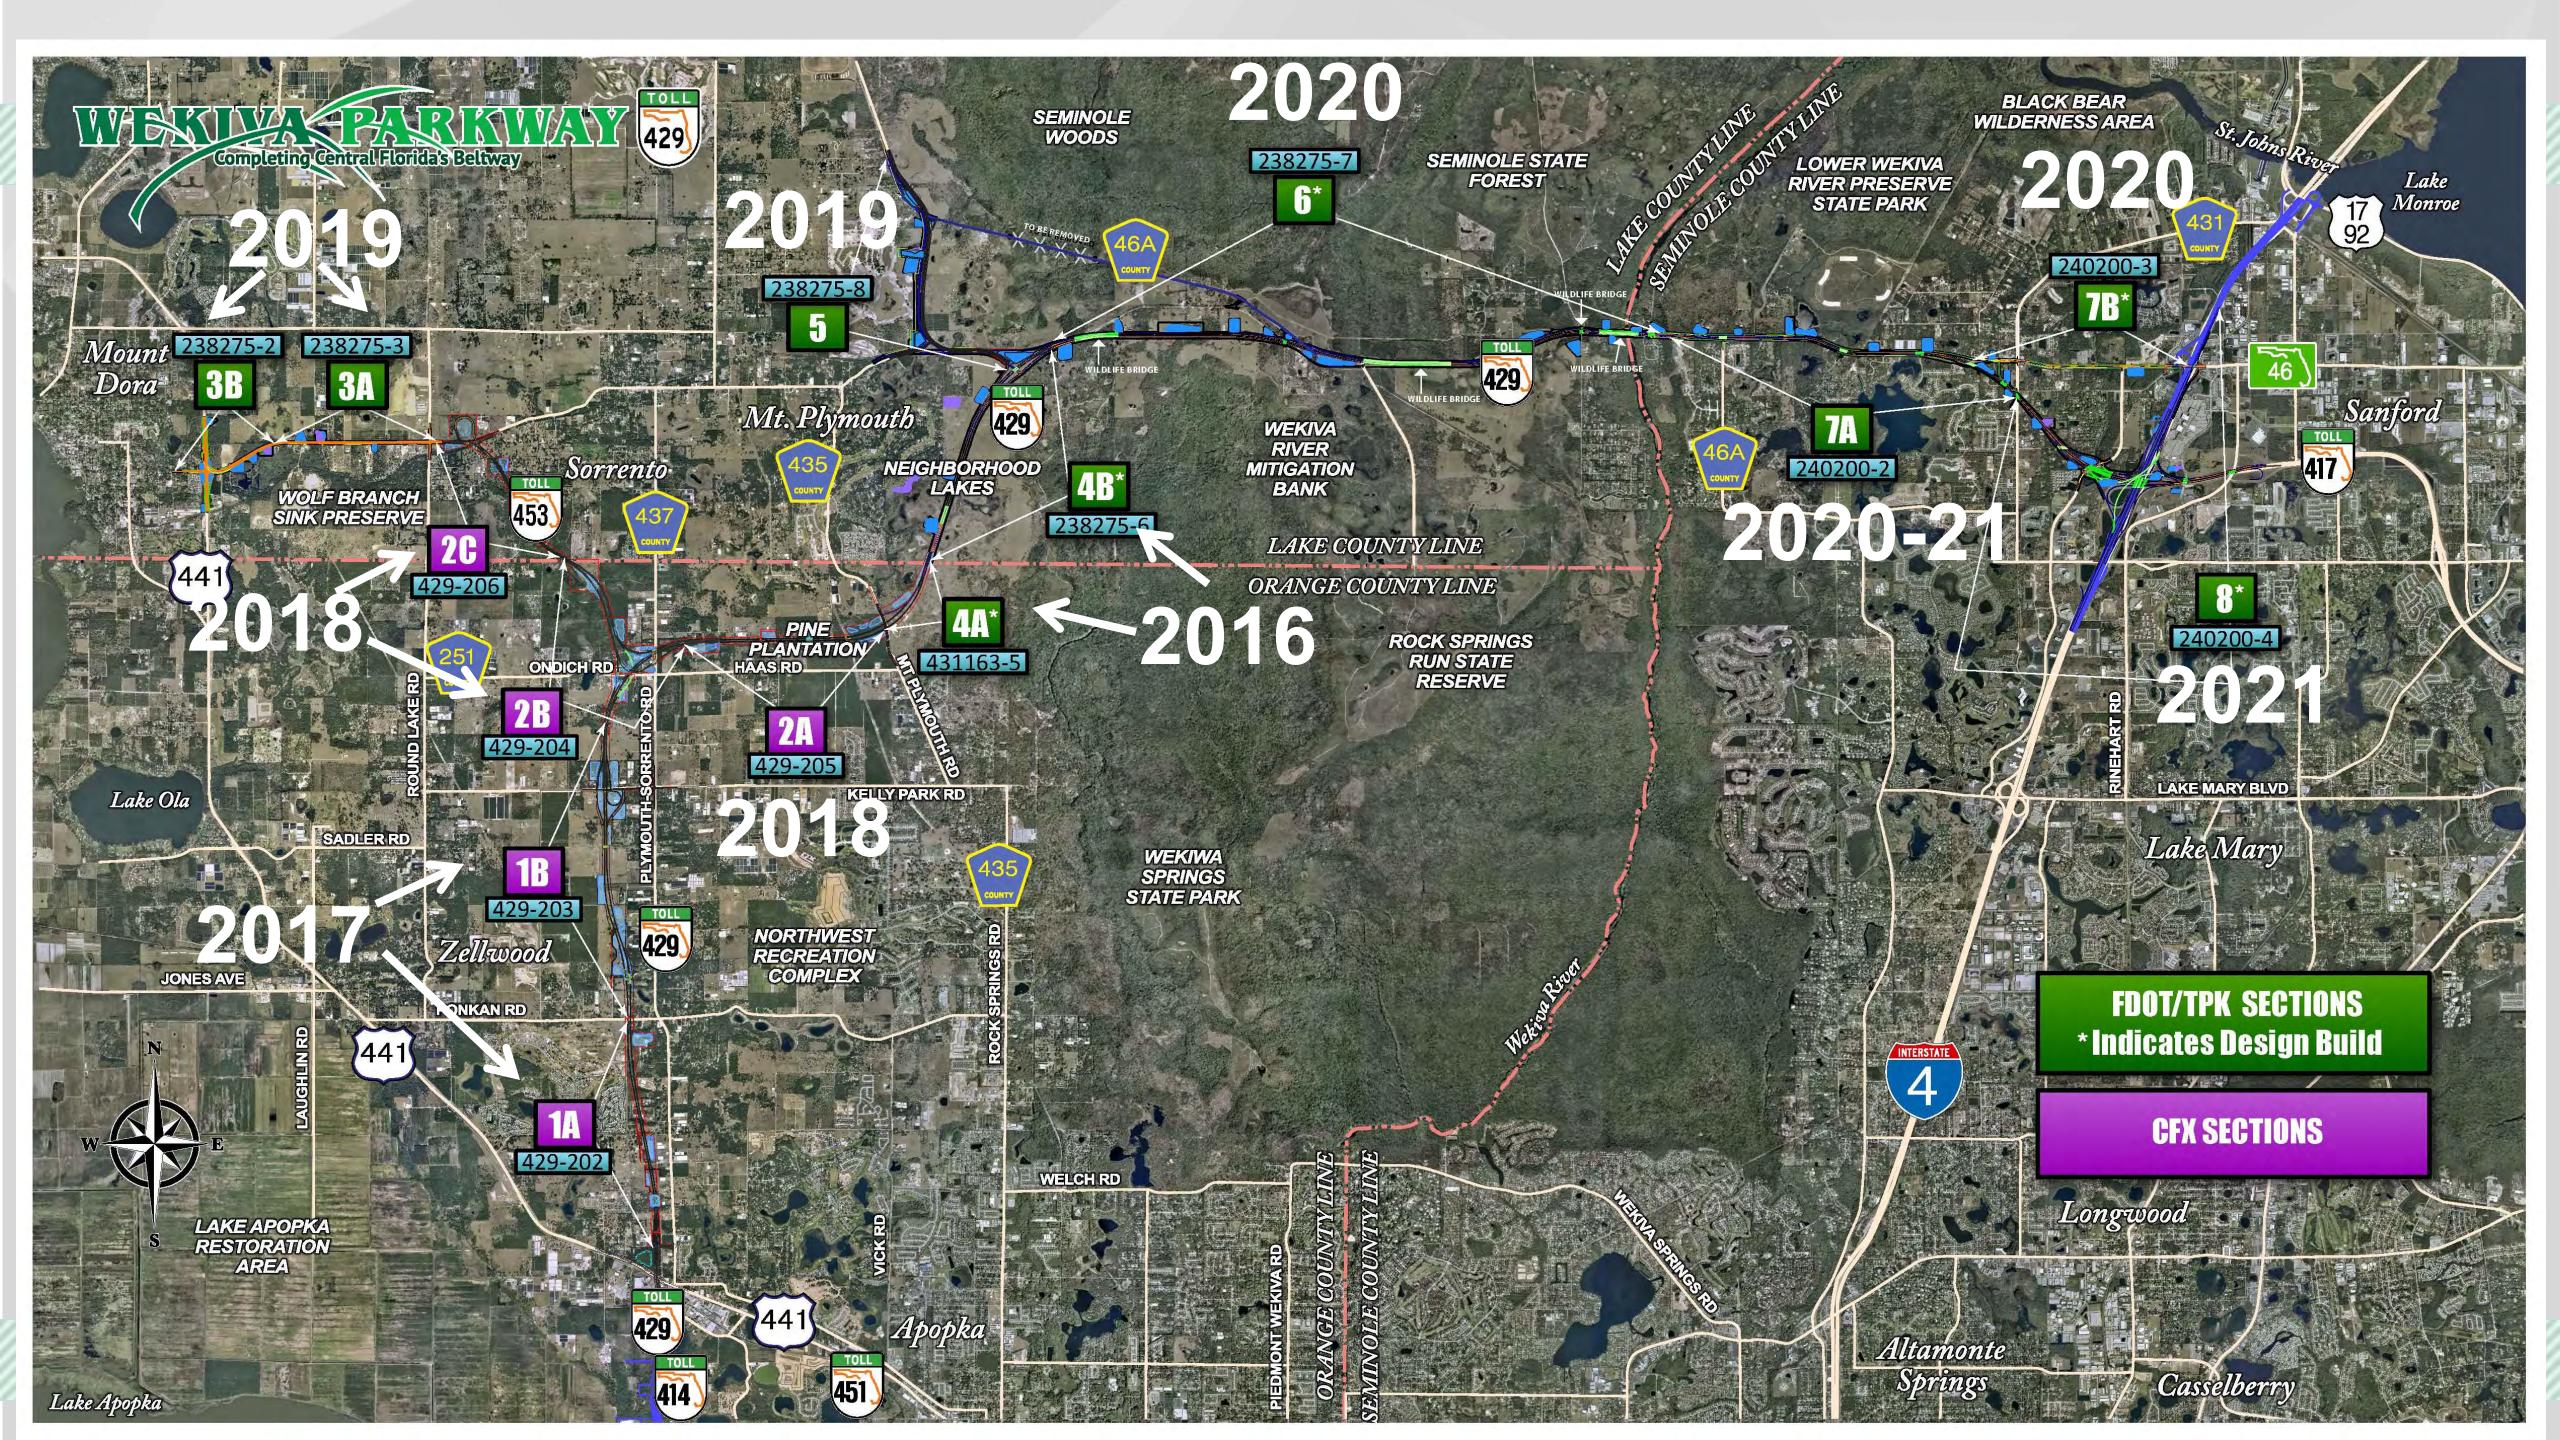

#### Construction:

- ✓ Sections 5, 6 & 7A
- **✓** 2017-2021
- ✓ Sections 4A & 4B
- **✓** 2017-2018

# Section 7A Description

Design: 90 Percent Plans

Design Complete: Late 2015-early 2016

Construction: Late 2017-Early 2018

Limits: Wekiva Park Drive to Orange Boulevard (Seminole Co.)

Features: Roundabouts, Non-tolled, Parallel Service Roads, Trail