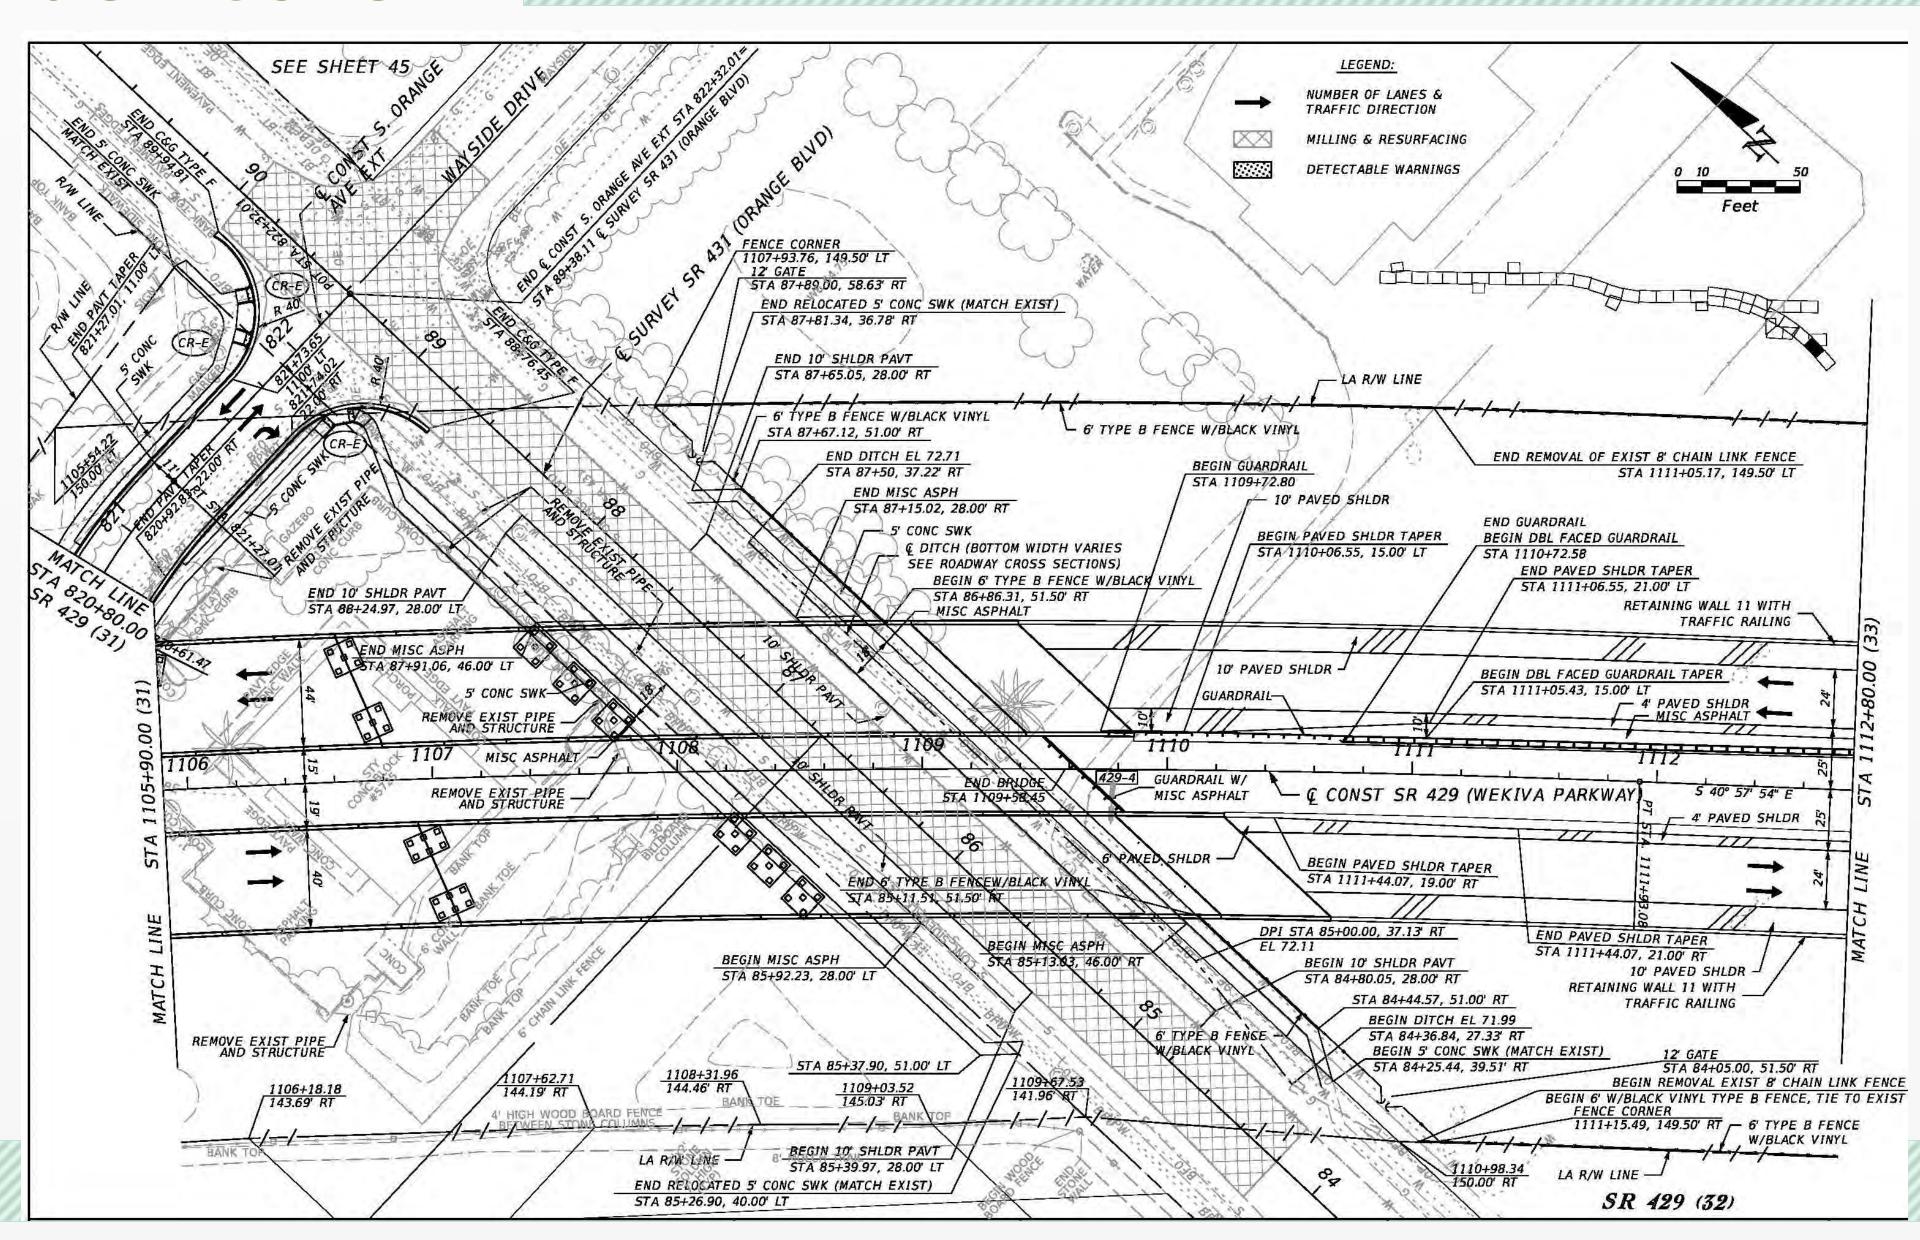

# Section 7A Description

Design: 90 Percent Plans

Design Complete: Late 2015-early 2016

Construction: Late 2017-Early 2018

Limits: Wekiva Park Drive to Orange Boulevard (Seminole Co.)

Features: Roundabouts, Non-tolled, Parallel Service Roads, Trail

# Section 7A – Roundabout Concept