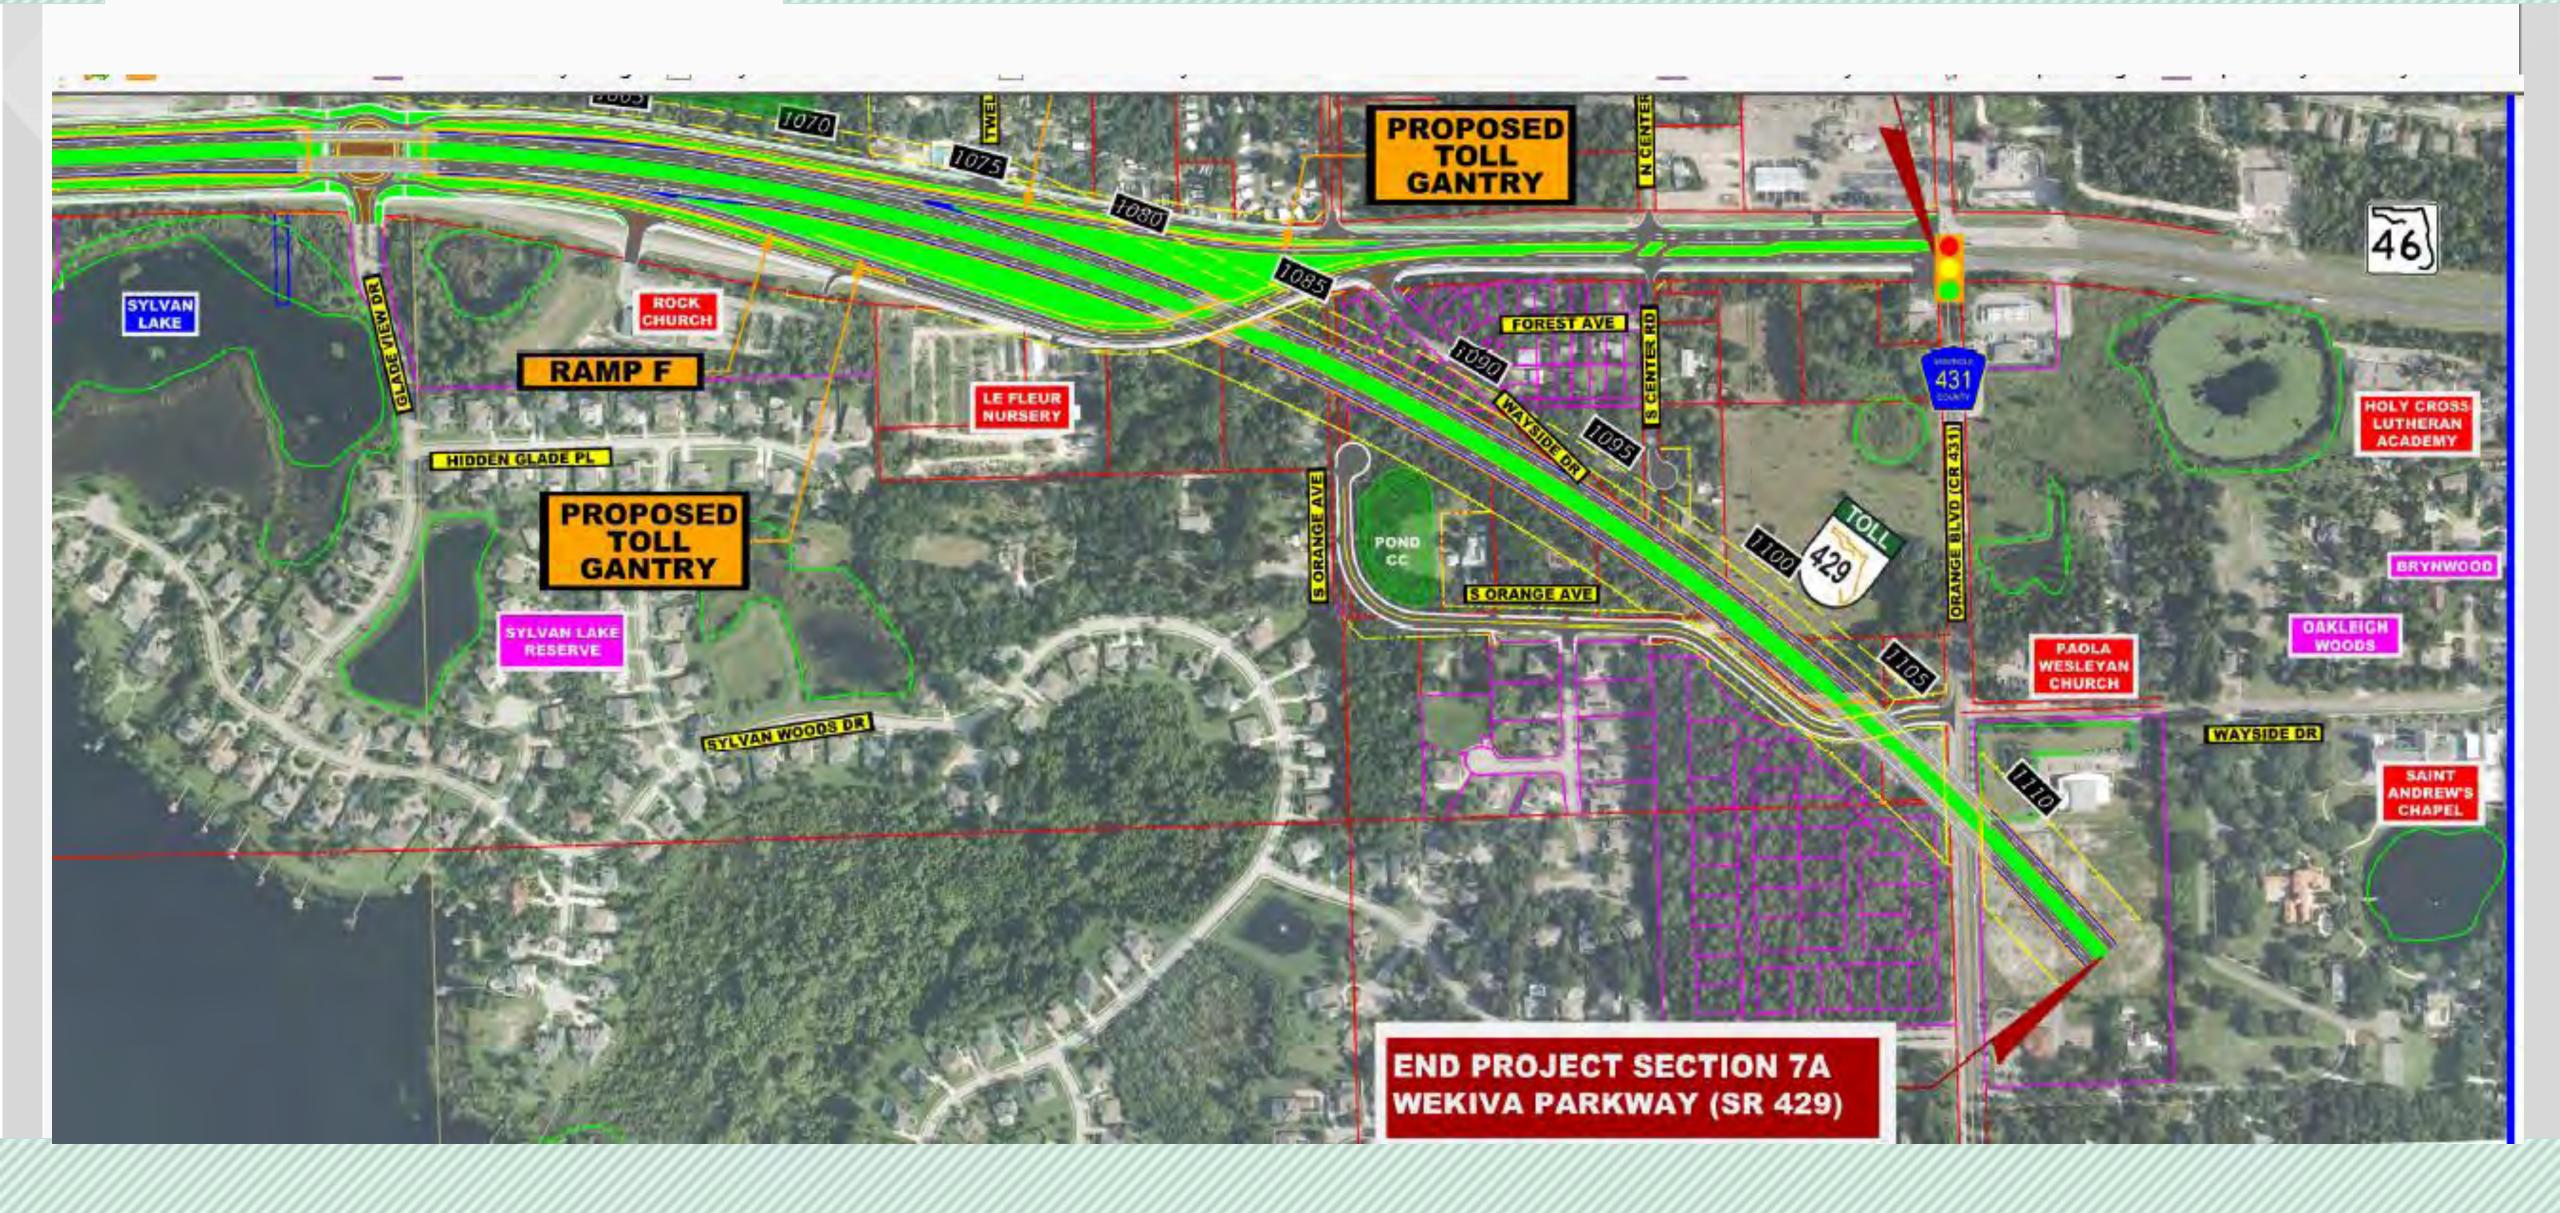

# Section 7A Description

Design: 90 Percent Plans

Design Complete: Late 2015-early 2016

Construction: Late 2017-Early 2018

Limits: Wekiva Park Drive to Orange Boulevard (Seminole Co.)

Features: Roundabouts, Non-tolled, Parallel Service Roads, Trail

# Section 7A - West

# Section 7A - East