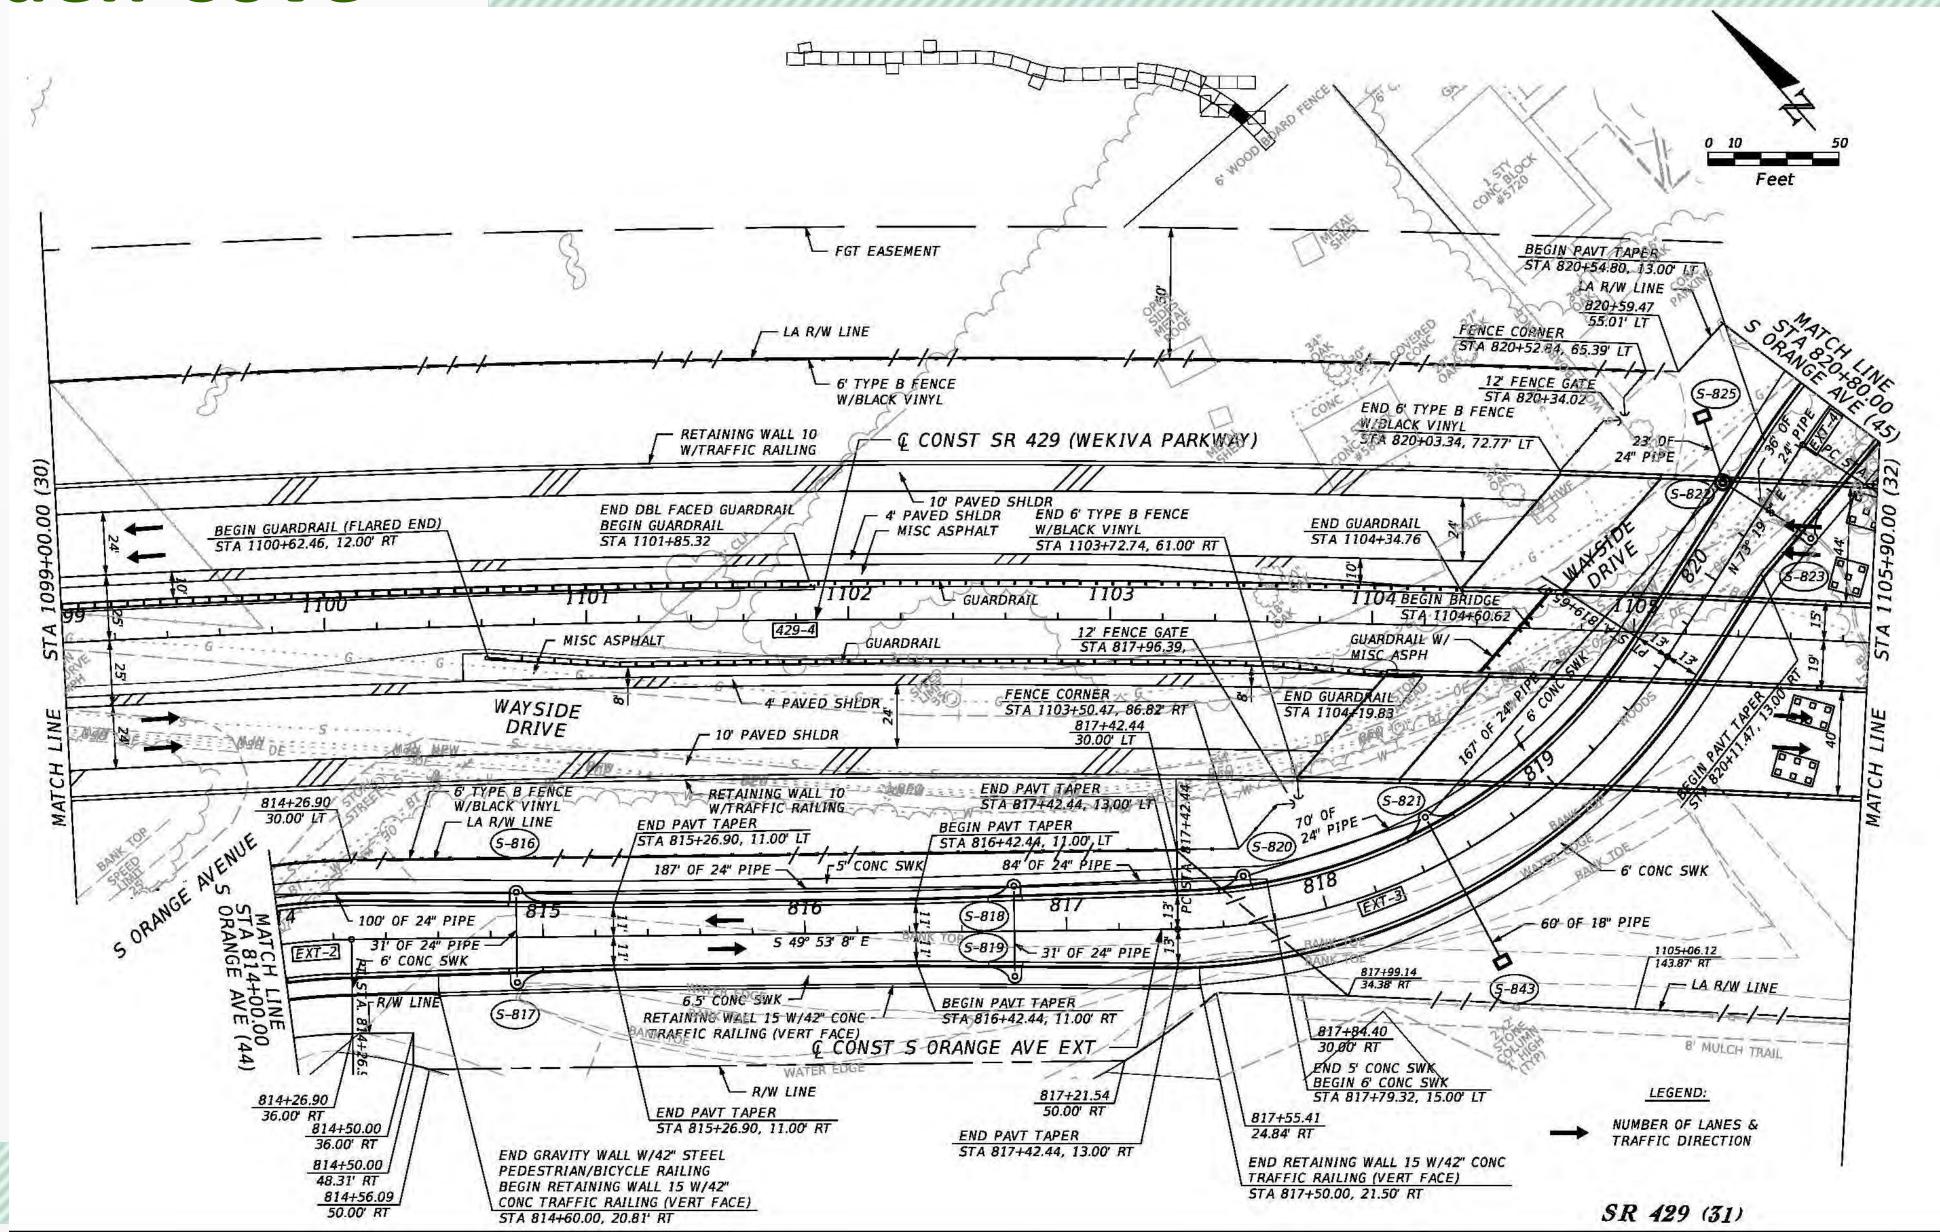

# Section 7A Description

Design: 90 Percent Plans

Design Complete: Late 2015-early 2016

Construction: Late 2017-Early 2018

Limits: Wekiva Park Drive to Orange Boulevard (Seminole Co.)

Features: Roundabouts, Non-tolled, Parallel Service Roads, Trail

# Section 7A – Typical Section