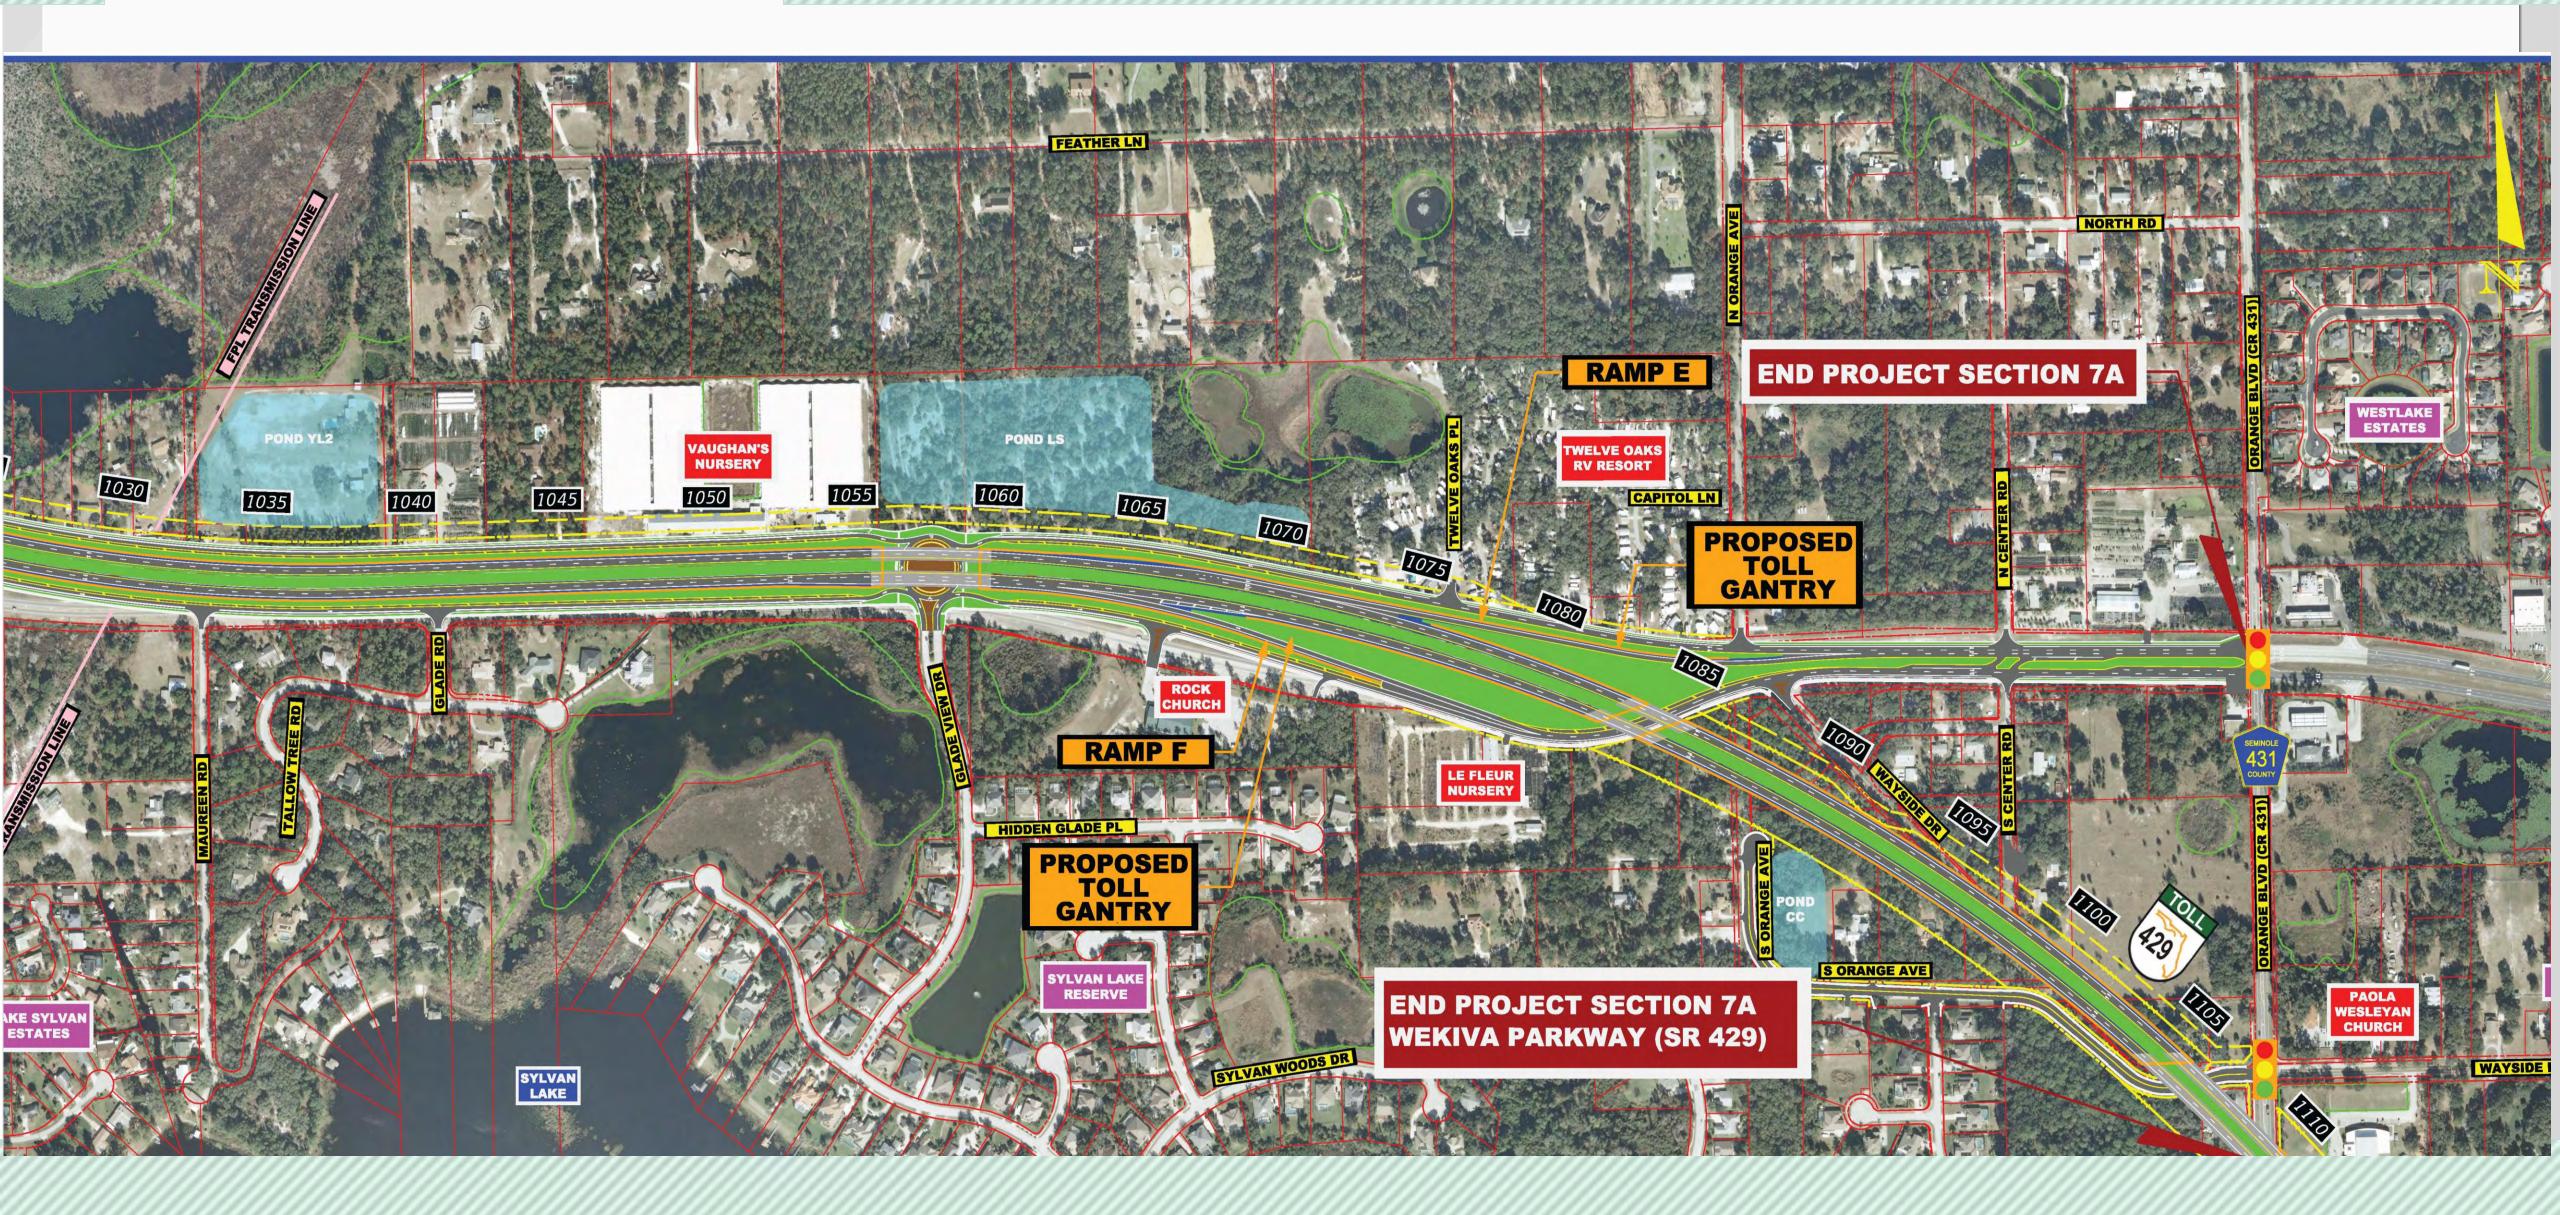

# Section 7A Description

Design: 90 Percent Plans

Design Complete: Late 2015-early 2016

Construction: Late 2017-Early 2018

Limits: Wekiva Park Drive to Orange Boulevard (Seminole Co.)

Features: Roundabouts, Non-tolled, Parallel Service Roads, Trail

# Section 7A - East