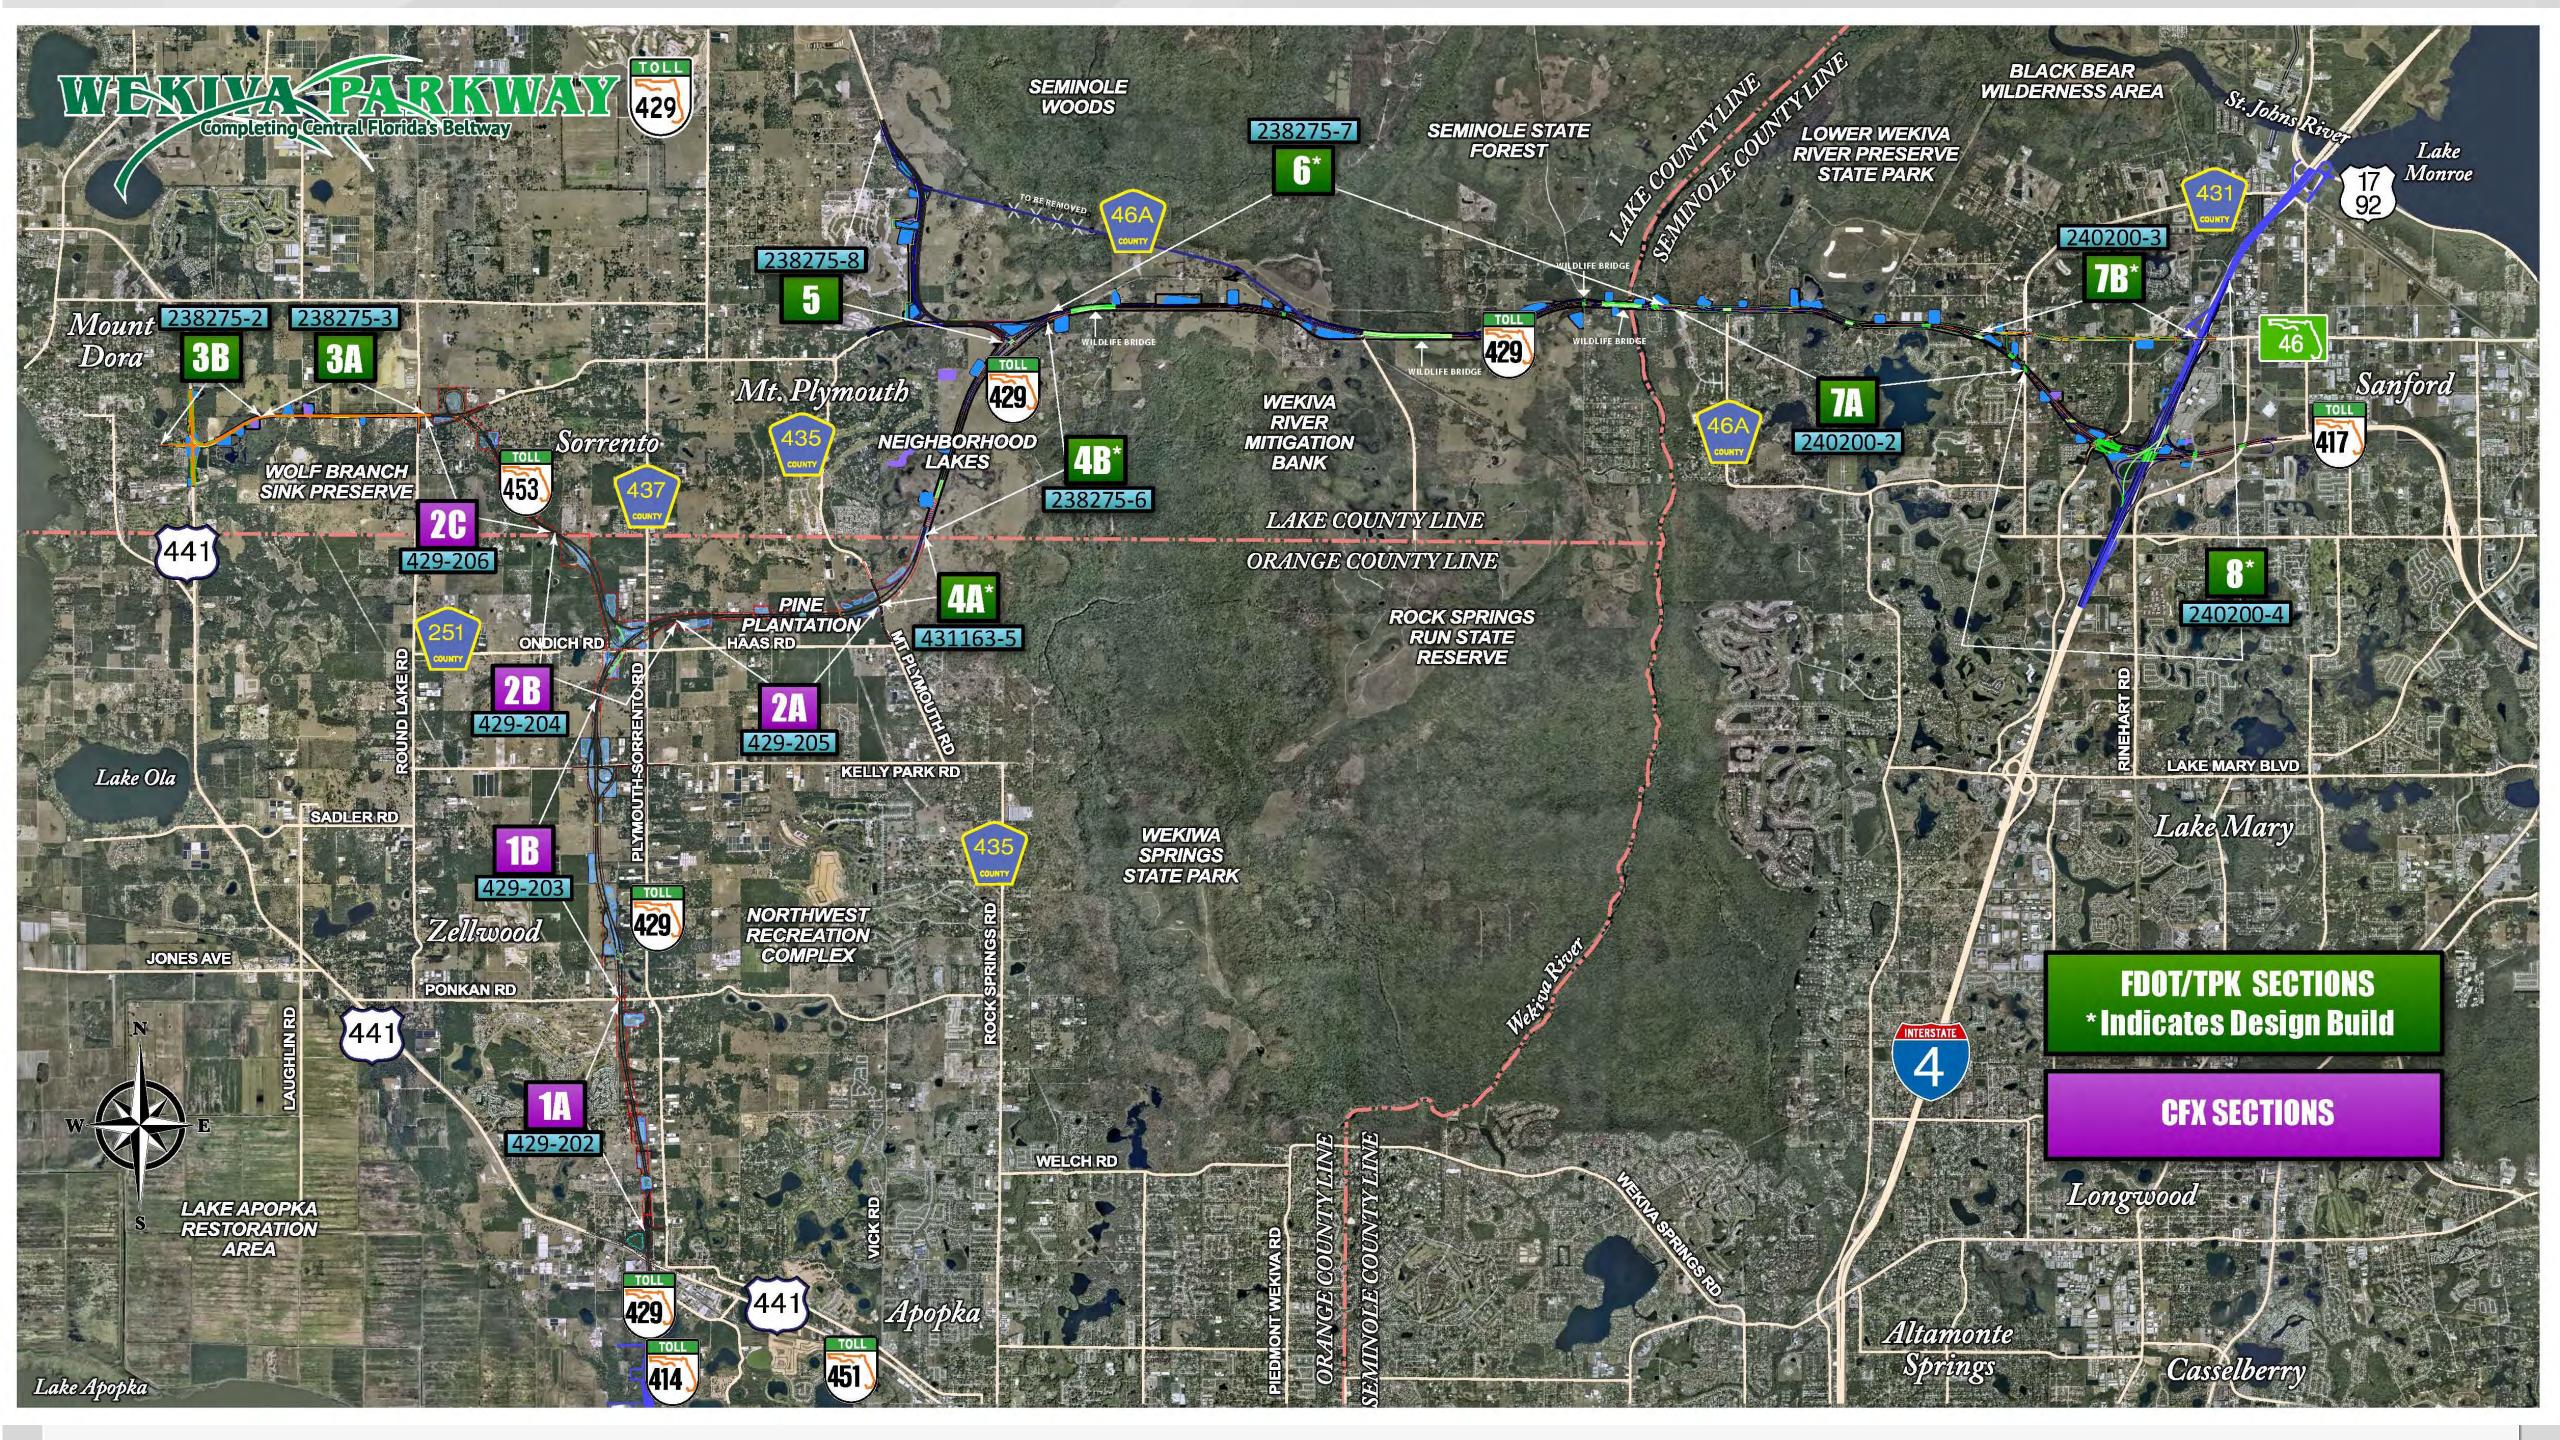

#### **Project Description**

- \$1.6 Billion Completion of Central Florida's Beltway
- 25-mile Toll Road

WEKLYA PARKWAY

- Non-Toll Road Improvements:
  - Improving SR 46 in Lake & Seminole Counties
  - Rebuilding the US 441/SR 46 Interchange in Mount Dora
  - Relocating CR 46A to Improve Wildlife Connectivity
  - Parallel Service Roads in East Lake & Seminole Counties
- 10-mile Multi-use Trail (Parts of East Lake & Seminole Counties)

#### Construction:

- ✓ Sections 5, 6 & 7A
- **✓** 2017-2021
- ✓ Sections 4A & 4B
- **✓** 2017-2018

# Section 7A Description

Design: 90 Percent Plans

Design Complete: Late 2015-early 2016

Construction: Late 2017-Early 2018

Limits: Wekiva Park Drive to Orange Boulevard (Seminole Co.)

Features: Roundabouts, Non-tolled, Parallel Service Roads, Trail