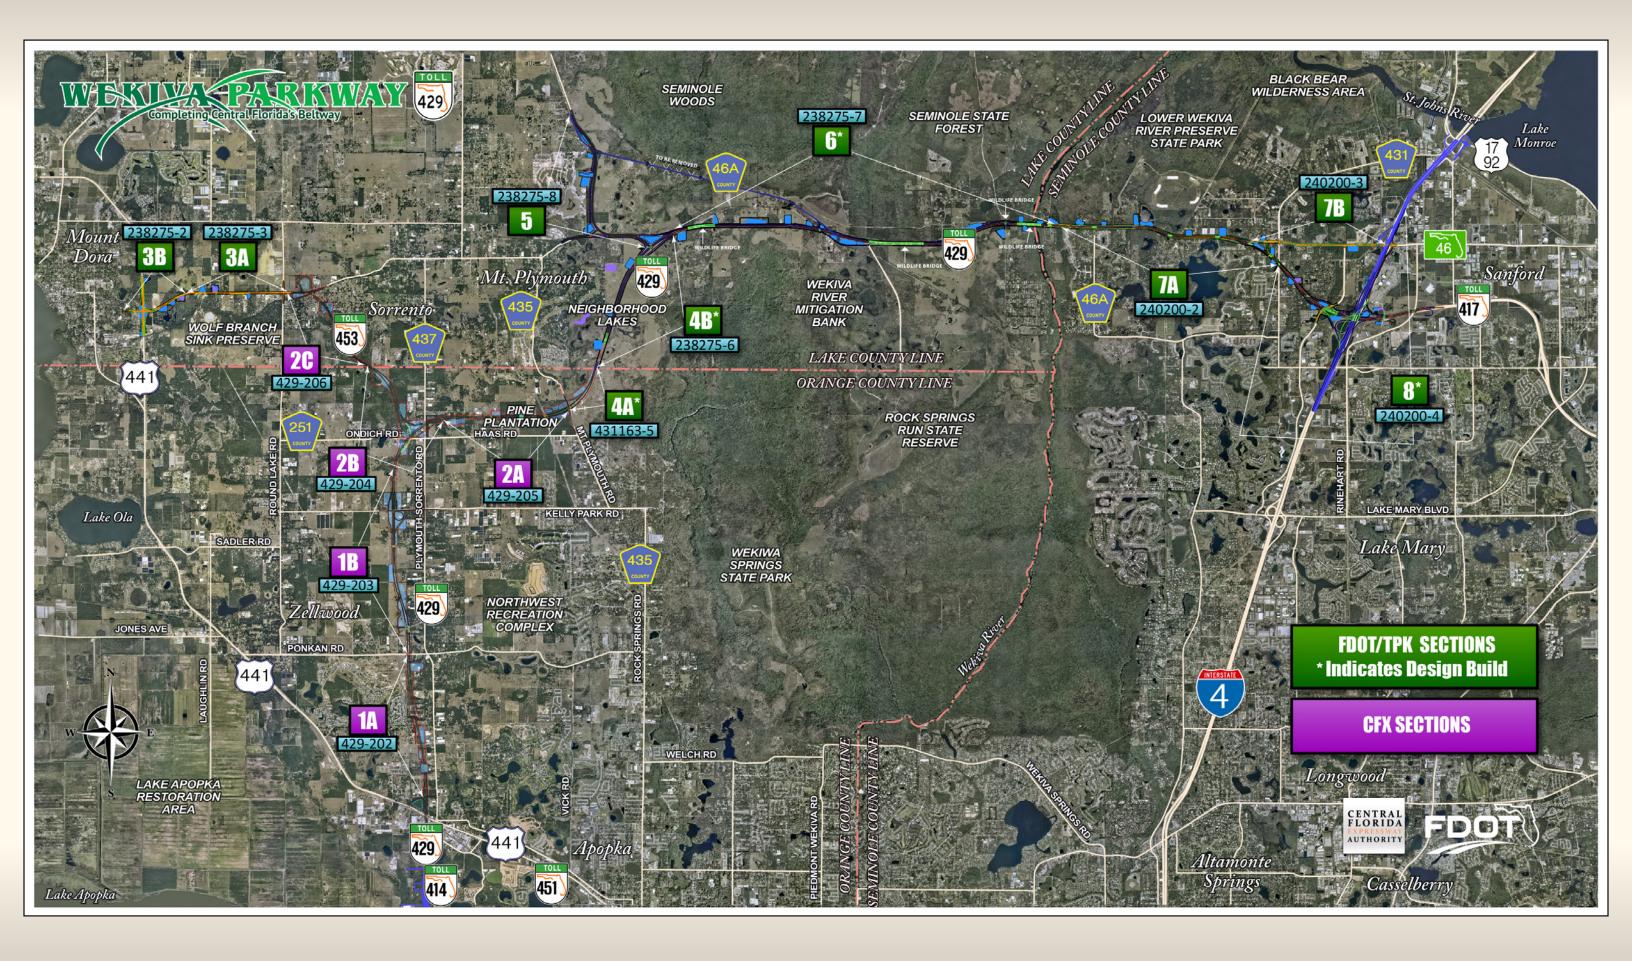

|                                                                                                                                                                                                                                                                                                                                                                                                                                                                                                                                                                                                                                                                                                                                                                                                                                                                                                                                                                                                                                                                                                                                                                                                                                                                                                                                                                                                                                                                                                                                                                                                                                                                                                                                                                                                                                                                                                                                                                                                                                                                                                                                | Responsible<br>Agency | Map<br>Section<br>Number | Project Limits                                                                               | Construction<br>Schedule* |
|--------------------------------------------------------------------------------------------------------------------------------------------------------------------------------------------------------------------------------------------------------------------------------------------------------------------------------------------------------------------------------------------------------------------------------------------------------------------------------------------------------------------------------------------------------------------------------------------------------------------------------------------------------------------------------------------------------------------------------------------------------------------------------------------------------------------------------------------------------------------------------------------------------------------------------------------------------------------------------------------------------------------------------------------------------------------------------------------------------------------------------------------------------------------------------------------------------------------------------------------------------------------------------------------------------------------------------------------------------------------------------------------------------------------------------------------------------------------------------------------------------------------------------------------------------------------------------------------------------------------------------------------------------------------------------------------------------------------------------------------------------------------------------------------------------------------------------------------------------------------------------------------------------------------------------------------------------------------------------------------------------------------------------------------------------------------------------------------------------------------------------|-----------------------|--------------------------|----------------------------------------------------------------------------------------------|---------------------------|
|                                                                                                                                                                                                                                                                                                                                                                                                                                                                                                                                                                                                                                                                                                                                                                                                                                                                                                                                                                                                                                                                                                                                                                                                                                                                                                                                                                                                                                                                                                                                                                                                                                                                                                                                                                                                                                                                                                                                                                                                                                                                                                                                | CFX                   | 1A                       | From North of US 441 to<br>North of Ponkan Road                                              | Summer 2015 - 2017        |
|                                                                                                                                                                                                                                                                                                                                                                                                                                                                                                                                                                                                                                                                                                                                                                                                                                                                                                                                                                                                                                                                                                                                                                                                                                                                                                                                                                                                                                                                                                                                                                                                                                                                                                                                                                                                                                                                                                                                                                                                                                                                                                                                | CFX                   | 1B                       | From North of Ponkan Road<br>to North of New Kelly Park<br>Road Interchange                  | Late 2015 - 2017          |
| A DESCRIPTION OF THE OWNER OWNER OF THE OWNER OWNER OF THE OWNER OF                                                                                                                                                                                                                                                                                                                                                                                                                                                                                                                                                         | CFX                   | 2A                       | From North of Kelly Park<br>Road and East to<br>CR 435/Mt. Plymouth Road                     | 2016 - 2017               |
| Contraction of the local sector of the local s | CFX                   | 2B                       | Systems Interchange West<br>of Plymouth Sorrento Road<br>and Ondich Road/Haas Road           | 2016 - 2017               |
|                                                                                                                                                                                                                                                                                                                                                                                                                                                                                                                                                                                                                                                                                                                                                                                                                                                                                                                                                                                                                                                                                                                                                                                                                                                                                                                                                                                                                                                                                                                                                                                                                                                                                                                                                                                                                                                                                                                                                                                                                                                                                                                                | CFX                   | 2C                       | From East of Round Lake<br>Road to the Lake CoOrange<br>Co. Line                             | 2016 - 2017               |
|                                                                                                                                                                                                                                                                                                                                                                                                                                                                                                                                                                                                                                                                                                                                                                                                                                                                                                                                                                                                                                                                                                                                                                                                                                                                                                                                                                                                                                                                                                                                                                                                                                                                                                                                                                                                                                                                                                                                                                                                                                                                                                                                | FDOT                  | 3A                       | SR 46 From East of Pond<br>Road to East of<br>Round Lake Road                                | 2017 - 2019               |
|                                                                                                                                                                                                                                                                                                                                                                                                                                                                                                                                                                                                                                                                                                                                                                                                                                                                                                                                                                                                                                                                                                                                                                                                                                                                                                                                                                                                                                                                                                                                                                                                                                                                                                                                                                                                                                                                                                                                                                                                                                                                                                                                | FDOT                  | 3B                       | SR 46 From West of US 441<br>to West of Vista View Lane                                      | 2017 - 2019               |
|                                                                                                                                                                                                                                                                                                                                                                                                                                                                                                                                                                                                                                                                                                                                                                                                                                                                                                                                                                                                                                                                                                                                                                                                                                                                                                                                                                                                                                                                                                                                                                                                                                                                                                                                                                                                                                                                                                                                                                                                                                                                                                                                | FDOT                  | 4A                       | From CR 435/Mt. Plymouth<br>Road to Orange Co./Lake<br>Co. Line                              | Open summer 2015          |
|                                                                                                                                                                                                                                                                                                                                                                                                                                                                                                                                                                                                                                                                                                                                                                                                                                                                                                                                                                                                                                                                                                                                                                                                                                                                                                                                                                                                                                                                                                                                                                                                                                                                                                                                                                                                                                                                                                                                                                                                                                                                                                                                | FDOT                  | 4B                       | From Orange Co./Lake<br>Co. Line to West of Old<br>McDonald Road                             | Open summer 2015          |
|                                                                                                                                                                                                                                                                                                                                                                                                                                                                                                                                                                                                                                                                                                                                                                                                                                                                                                                                                                                                                                                                                                                                                                                                                                                                                                                                                                                                                                                                                                                                                                                                                                                                                                                                                                                                                                                                                                                                                                                                                                                                                                                                | FDOT                  | 5                        | CR 46A Realignment from<br>North of Arundel Way to<br>SR 46                                  | 2017 - 2019               |
|                                                                                                                                                                                                                                                                                                                                                                                                                                                                                                                                                                                                                                                                                                                                                                                                                                                                                                                                                                                                                                                                                                                                                                                                                                                                                                                                                                                                                                                                                                                                                                                                                                                                                                                                                                                                                                                                                                                                                                                                                                                                                                                                | FDOT                  | 6                        | From West of<br>Old McDonald Road to East<br>of Wekiva River Road                            | 2017 - 2020               |
|                                                                                                                                                                                                                                                                                                                                                                                                                                                                                                                                                                                                                                                                                                                                                                                                                                                                                                                                                                                                                                                                                                                                                                                                                                                                                                                                                                                                                                                                                                                                                                                                                                                                                                                                                                                                                                                                                                                                                                                                                                                                                                                                | FDOT                  | 7A                       | From East of Wekiva River<br>Road to Orange Boulevard                                        | 2018 - 2021               |
|                                                                                                                                                                                                                                                                                                                                                                                                                                                                                                                                                                                                                                                                                                                                                                                                                                                                                                                                                                                                                                                                                                                                                                                                                                                                                                                                                                                                                                                                                                                                                                                                                                                                                                                                                                                                                                                                                                                                                                                                                                                                                                                                | FDOT                  | 7B                       | From West of Center Road<br>to Interstate 4                                                  | 2019 - 2021               |
|                                                                                                                                                                                                                                                                                                                                                                                                                                                                                                                                                                                                                                                                                                                                                                                                                                                                                                                                                                                                                                                                                                                                                                                                                                                                                                                                                                                                                                                                                                                                                                                                                                                                                                                                                                                                                                                                                                                                                                                                                                                                                                                                | FDOT                  | 8                        | From Orange Boulevard<br>to East of Rinehart Road<br>including the SR 417/I-4<br>Interchange | 2018-2021                 |

\*Please be advised that schedules are subject to change

Mary Brooks, Public Information Officer 407-694-5505 • info@wekivaparkway.com

fB