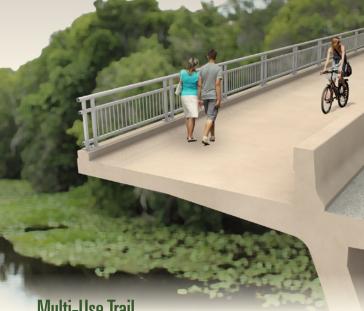

### Multi-Use Trail

The Florida Department of Transportation will build a multi-use trail along portions of Sections 4A, 4B, 5, 6 and 7A in Orange, east Lake and Seminole Counties. The trail will cross over the Wekiva River on a new, high-profile bridge. The Wekiva Parkway trail is planned to tie into a proposed extension of the West Orange Trail in Orange County, the Lake-Wekiva trail in Lake County and a planned extension of the Seminole-Wekiva Trail in Seminole County.